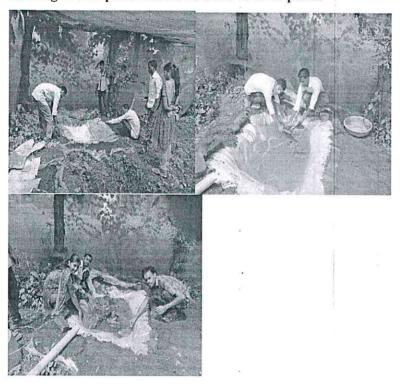

### Dept. of Botany

### Nursery Development Certificate Course Student List Year 2022-23

| Sr. No | Name of Students         | Class    |
|--------|--------------------------|----------|
| 1      | Gawali Harshad Yuvraj    | F.Y.B.Sc |
| 2      | Bhoye Tushar Rangnath    | F.Y.B.Sc |
| 3      | Waghere Yogita Jalindhar | F.Y.B.Sc |
| 4      | Bhoye Jyoti Prakash      | F.Y.B.Sc |
| 5      | Chaudhari Narendra Dilip | F.Y.B.Sc |
| 6      | Jadhav Yogesh Hiraman    | F.Y.B.Sc |
| 7      | Potinde Pankaj Suresh    | F.Y.B.Sc |
| 8      | Lakhan Om Prakash        | F.Y.B.Sc |
| 9      | Kilbile Nitin Hiraman    | F.Y.B.Sc |
| 10     | Pagare Rohini Prabhakar  | F.Y.B.Sc |
| 11     | Raut Digambar Gopinath   | F.Y.B.Sc |
| 12     | Bhusare Dipak Prabhakar  | F.Y.B.Sc |
| 13     | Saiyyad Sahil Nasir      | F.Y.B.Sc |
| 14     | Chaudhari Prachi Vithhal | F.Y.B.Sc |
| 15     | Salave Pooja Vijay       | F.Y.B.Sc |