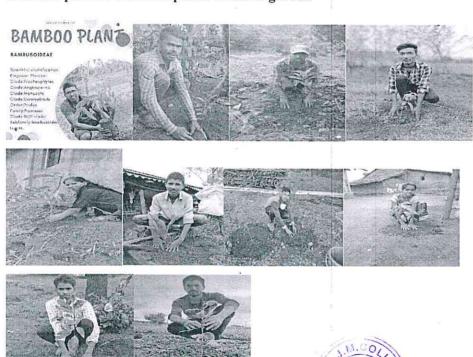

ademic semester was going well. Syllabus for this is to visit and work with nursery and work for 6 months. But unfortunately there was pandemic situation due to Covid 19. We constructed new vermicomposting plant in the new college building and provided fresh compost to the farmer and students before pandemic situation. The college was closed during covid, so there is less physical activity of nursery in the college. We start one program for student i.e. "Nursery at home", they planted and maintained one medicinal or fruit plant in the home. Students sent status of plant through photos to teachers.

#### New vermicomposting plant



Weeding & watering to the compost



M.J.M. Arts, Commerce & Science College Karajali, Tal.Peth, Dist.Nashik

Students planted different plants in home garden



Department of Botany
MJM Arts Commerce and Science College
Karanjali

#### Annual report (2019-20)

In the year of 2019-20 total 15 student admitted to this program. In the beginning we start the theoretical part in the form of the lecture. We deeply explain every term related to the nursery. We visit to the different types of nursery like forest, ornamental, medicinal etc. we introduced different types of soil to the students. In 2019-20, the basic nursery techniques we tough to the students like preparation of bed, preparation of soil for bed, types of bed, seed sowing methods. In the week every Saturday we conduct theory lecture and practical as per syllabus. We visited vegetable nursery near to Nashik. We perform all the activities in the forest nursery near to the college campus. Th