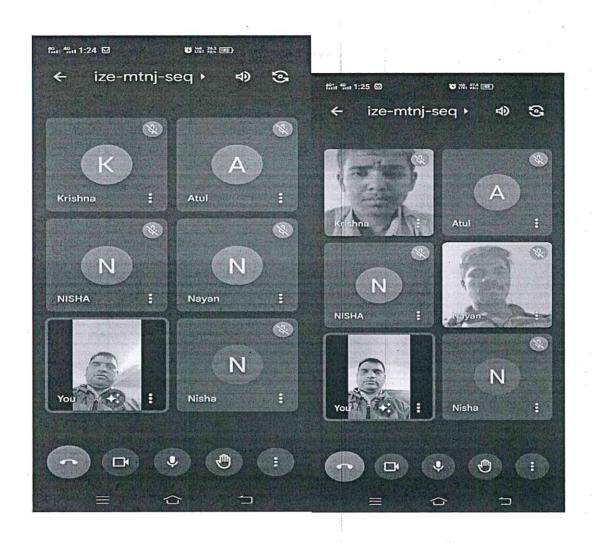

ques
- Sustainable beekeeping practices

#### 3. Outcomes:

- Hands-on experience in managing bee colonies
- Skills to contribute to honey production and related industries
- Awareness of ecological and economic importance of apiculture

#### Conclusion

The Apiculture program has attracted a balanced mix of individuals who are keen to contribute to sustainable agriculture and environmental conservation. The enrollment of 16 male and 9 female students indicates an encouraging interest from both genders, paving the way for a more inclusive and knowledgeable future workforce in this field.

Further initiatives could focus on promoting awareness and expanding participation, especially among underrepresented groups, to strengthen the impact of apiculture on community and global scales.















### Sahyadri Shikshan Mandal's M. J. M. Arts, Comm. and Science College Karanjali Tal-Peth Dist-Nashik Soil and Water Testing Analysis Course Activity organized report -2022-2023

| Name of activity organized           | Soil and Water Testing Analysis                                                                                                                                                                                                    |  |
|--------------------------------------|------------------------------------------------------------------------------------------------------------------------------------------------------------------------------------------------------------------------------------|--|
| Title of the activity                | Soil and Water Testing