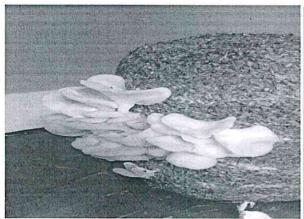

# Sahyadri Shikshan Mandal's M. J. M. Arts, Comm. and Sci.College Karanjali, At Post-Karanjali, Tal-Peth, Dist-Nashik Department of Botany Mushroom Cultivation Certificate Course

#### Admission List Year 2022-23

| Sr.No. | Name of Students        | Class    |
|--------|-------------------------|----------|
| 1.     | Bansode Suraj Spmnath   | T.Y.B.Sc |
| 2.     | Dalavi Tushar Subhash   | T.Y.B.Sc |
| 3.     | Bhusare Rahul Manohar   | T.Y.B.Sc |
| 4.     | Chaudhari Kanehesham    | T.Y.B.Sc |
| 5.     | Gawali Vandana Uttam    | T.Y.B.Sc |
| 6.     | Mahale Chetan Minanath  | T.Y.B.Sc |
| 7.     | Maule Pranjali Ravindra | T.Y.B.Sc |
| 8.     | Palvi Vishal Sudhakar   | T.Y.B.Sc |