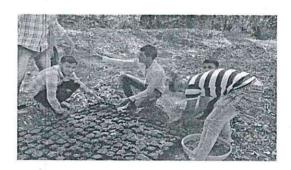

### Nursery Development Certificate Course Student List Year 2022-23

| Sr. No | Name of Students         | Class    |
|--------|--------------------------|----------|
| 1      | Gawali Harshad Yuvraj    | F.Y.B.Sc |
| 2      | Bhoye Tushar Rangnath    | F.Y.B.Sc |
| 3      | Waghere Yogita Jalindhar | F.Y.B.Sc |
| 4      | Bhoye Jyoti Prakash      | F.Y.B.Sc |
| 5      | Chaudhari Narendra Dilip | F.Y.B.Sc |
| 6      | Jadhav Yogesh Hiraman    | F.Y.B.Sc |
| 7      | Potinde Pankaj Suresh    | F.Y.B.Sc |
| 8      | Lakhan Om Prakash        | F.Y.B.Sc |
| 9      | Kilbile Nitin Hiraman    | F.Y.B.Sc |
| 10     | Pagare Rohini Prabhakar  | F.Y.B.Sc |
| 11     | Raut Digambar Gopinath   | F.Y.B.Sc |
| 12     | Bhusare Dipak Prabhakar  | F.Y.B.Sc |
| 13     | Saiyyad Sahil Nasir      | F.Y.B.Sc |
| 14     | Chaudhari Prachi Vithhal | F.Y.B.Sc |
| 15     | Salave Pooja Vijay       | F.Y.B.Sc |