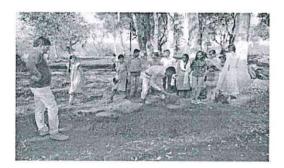

### Nursery Development Certificate Course Student List Year 2022-23

| Sr. No | Name of Students         | Class    |
|--------|--------------------------|----------|
| 1      | Gawali Harshad Yuvraj    | F.Y.B.Sc |
| 2      | Bhoye Tushar Rangnath    | F.Y.B.Sc |
| 3      | Waghere Yogita Jalindhar | F.Y.B.Sc |
| 4      | Bhoye Jyoti Prakash      | F.Y.B.Sc |
| 5      | Chaudhari Narendra Dilip | F.Y.B.Sc |
| 6      | Jadhav Yogesh Hiraman    | F.Y.B.Sc |
| 7      | Potinde Pankaj Suresh    | F.Y.B.Sc |
| 8      | Lakhan Om Prakash        | F.Y.B.Sc |
| 9      | Kilbile Nitin Hiraman    | F.Y.B.Sc |
| 10     | Pagare Rohini Prabhakar  | F.Y.B.Sc |
| 11     | Raut Digambar Gopinath   | F.Y.B.Sc |
| 12     | Bhusare Dipak Prabhakar  | F.Y.B.Sc |
| 13     | Saiyyad Sahil Nasir      | F.Y.B.Sc |
| 14     | Chaudhari Prachi Vithhal | F.Y.B.Sc |
| 15     | Salave Pooja Vijay       | F.Y.B.Sc |