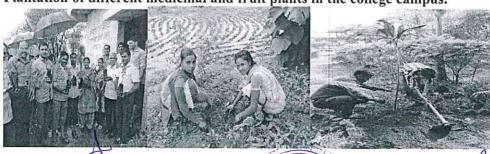

### Dept. of Botany

### Nursery Development Certificate Course Student List Year 2022-23

| Sr. No | Name of Students         | Class    |
|--------|--------------------------|----------|
| 1      | Gawali Harshad Yuvraj    | F.Y.B.Sc |
| 2      | Bhoye Tushar Rangnath    | F.Y.B.Sc |
| 3      | Waghere Yogita Jalindhar | F.Y.B.Sc |
| 4      | Bhoye Jyoti Prakash      | F.Y.B.Sc |
| 5      | Chaudhari Narendra Dilip | F.Y.B.Sc |
| 6      | Jadhav Yogesh Hiraman    | F.Y.B.Sc |
| 7      | Potinde Pankaj Suresh    | F.Y.B.Sc |
| 8      | Lakhan Om Prakash        | F.Y.B.Sc |
| 9      | Kilbile Nitin Hiraman    | F.Y.B.Sc |
| 10     | Pagare Rohini Prabhakar  | F.Y.B.Sc |
| 11     | Raut Digambar Gopinath   | F.Y.B.Sc |
| 12     | Bhusare Dipak Prabhakar  | F.Y.B.Sc |
| 13     | Saiyyad Sahil Nasir      | F.Y.B.Sc |
| 14     | Chaudhari Prachi Vithhal | F.Y.B.Sc |
| 15     | Salave Pooja Vijay       | F.Y.B.Sc |