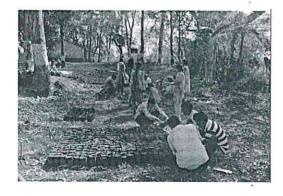

### Nursery Development Certificate Course Student List Year 2022-23

| Sr. No | Name of Students         | Class    |
|--------|--------------------------|----------|
| 1      | Gawali Harshad Yuvraj    | F.Y.B.Sc |
| 2      | Bhoye Tushar Rangnath    | F.Y.B.Sc |
| 3      | Waghere Yogita Jalindhar | F.Y.B.Sc |
| 4      | Bhoye Jyoti Prakash      | F.Y.B.Sc |
| 5      | Chaudhari Narendra Dilip | F.Y.B.Sc |
| 6      | Jadhav Yogesh Hiraman    | F.Y.B.Sc |
| 7      | Potinde Pankaj Suresh    | F.Y.B.Sc |
| 8      | Lakhan Om Prakash        | F.Y.B.Sc |
| 9      | Kilbile Nitin Hiraman    | F.Y.B.Sc |
| 10     | Pagare Rohini Prabhakar  | F.Y.B.Sc |
| 11     | Raut Digambar Gopinath   | F.Y.B.Sc |
| 12     | Bhusare Dipak Prabhakar  | F.Y.B.Sc |
| 13     | Saiyyad Sahil Nasir      | F.Y.B.Sc |
| 14     | Chaudhari Prachi Vithhal | F.Y.B.Sc |
| 15     | Salave Pooja Vijay       | F.Y.B.Sc |