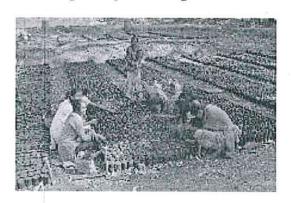

### Nursery Development Certificate Course Student List Year 2022-23

| Sr. No | Name of Students         | Class    |
|--------|--------------------------|----------|
| 1      | Gawali Harshad Yuvraj    | F.Y.B.Sc |
| 2      | Bhoye Tushar Rangnath    | F.Y.B.Sc |
| 3      | Waghere Yogita Jalindhar | F.Y.B.Sc |
| 4      | Bhoye Jyoti Prakash      | F.Y.B.Sc |
| 5      | Chaudhari Narendra Dilip | F.Y.B.Sc |
| 6      | Jadhav Yogesh Hiraman    | F.Y.B.Sc |
| 7      | Potinde Pankaj Suresh    | F.Y.B.Sc |
| 8      | Lakhan Om Prakash        | F.Y.B.Sc |
| 9      | Kilbile Nitin Hiraman    | F.Y.B.Sc |
| 10     | Pagare Rohini Prabhakar  | F.Y.B.Sc |
| 11     | Raut Digambar Gopinath   | F.Y.B.Sc |
| 12     | Bhusare Dipak Prabhakar  | F.Y.B.Sc |
| 13     | Saiyyad Sahil Nasir      | F.Y.B.Sc |
| 14     | Chaudhari Prachi Vithhal | F.Y.B.Sc |
| 15     | Salave Pooja Vijay       | F.Y.B.Sc |