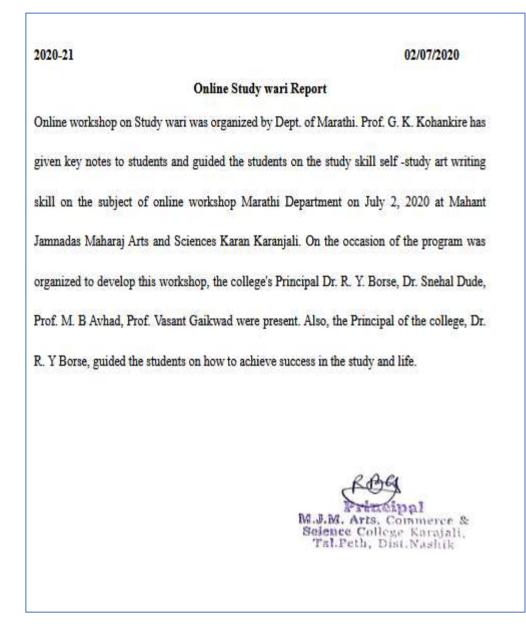

|               |

21/08/2020

## Marathi Mayboli Workshop

On August 21, 2020, the Marathi Department was organized by the Marathi Department at Karanjali on 21st August 2020, due to the restrictions of the Mayboli workshop on behalf of the Marathi Department, the Principal of the college also allowed the college Principal RY Borsay to take the workshop online. At this time, the President of the workshop, Prof. RH Wakchaure, presented the poems from the Marathi Ahirani language on the subject of Mayboli. Students of the Marathi Department also participated in the workshop for the online workshop of the students who have participated in the workshop of Marathi Department Professor Das Snehal Dhule Das Snehal Dhule Das Snehal Dhule Das Snehal Dhule. Was present.









A 227.48

<



M.J.M. Arts, Commerce & Seience College Karajali, Tal.Peth, Dist.Nashik

## REPORT

27/02/2020

## Report on Language -Marathi Language day

The Marathi department of Mahant Jamnadas Maharaj Arts Commerce Science College celebrated Marathi bhasha Gaurav day on 27th February 2020. On this a debate program has been conducted on "Todays youth direction towards destructive or constructive. Dr. R. H. Waghchaure was chief guest and given the language guidance to students. Dept. Head Dr Snehal Dude given the basic concept of Marathi language to students. In this program teaching, non-teaching and student were present



Arts. Science College

## REPORT

27/02/2019

## Report on Language -Marathi Language day

The Marathi department of Mahant Jamnadas Maharaj Arts Commerce Scien