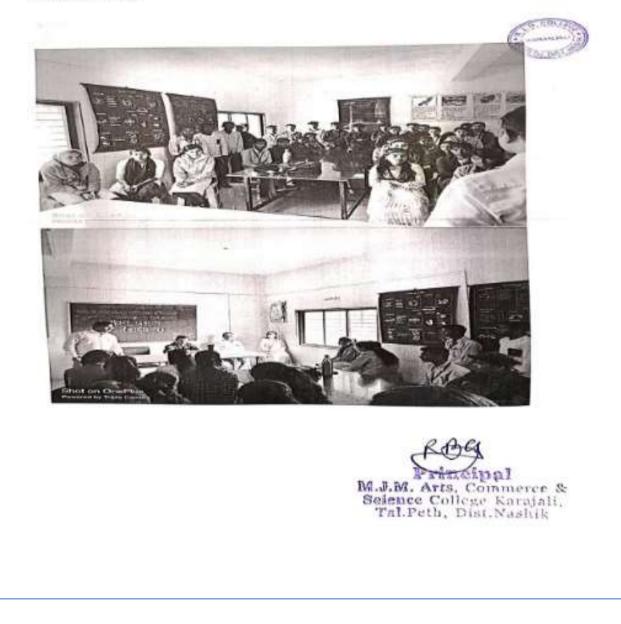

#### Marathi Language Day

On February 27, 2022, Dr. M.S. Dude approved the suggestion by Prof. Kohankire G. K. to celebrate Marathi Language Day at M.J.M Arts Science and Commence College Karanjali Peth Dist-Nasik on 27<sup>th</sup> February. The program was presided over by Dr. M.S. Shinde the Principal of the college, the Great Marathi Poet Honorable V. V Shirwadkar (also known as kusumagraj) first poet Kusumagraj's image was first worshiped by Dr. M.S. Shinde, Marathi Gaurav Day is celebrated on February 27, on the the birth anniversary of Maharashtra's senior poet Vishnu Vaman Shirwadkar alias Kusumagraj, Kusumagraj has contributed in the cultural field of Maharashtra. The government's decision to celebrate the Marathi Language Day as a glory day was taken on January 21, 2013, according to 347 of the Indian Constitution, which is significant to any language spoken by the people, the authority to recognize the President as an official language. As a result of the contribution, Kusumagraj's birthday was declared as the birthday of Kusumagraj on January 21, 2013 as a greeting to him.