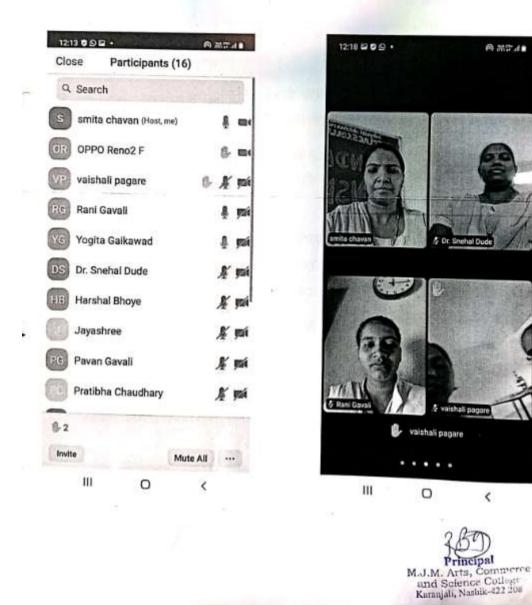

|               |

21/08/2020

## Marathi Mayboli Workshop

On August 21, 2020, the Marathi Department was organized by the Marathi Department at Karanjali on 21st August 2020, due to the restrictions of the Mayboli workshop on behalf of the Marathi Department, the Principal of the college also allowed the college Principal RY Borsay to take the workshop online. At this time, the President of the workshop, Prof. RH Wakchaure, presented the poems from the Marathi Ahirani language on the subject of Mayboli. Students of the Marathi Department also participated in the workshop for the online workshop of the students who have participated in the workshop of Marathi Department Professor Das Snehal Dhule Das Snehal Dhule Das Snehal Dhule Das Snehal Dhule. Was present.









A 227.48

<



M.J.M. Arts, Commerce & Seience College Karajali, Tal.Peth, Dist.Nashik

## REPORT

27/02/2020

## Report on Language -Marathi Language day

The Marathi department of Mahant Jamnadas Maharaj Arts Commerce Science College celebrated Marathi bhasha Gaurav day on 27th February 2020. On this a debate program has been conducted on "Todays youth direction towards destructive or constructive. Dr. R. H. Waghchaure was chief guest and given the language guidance to students. Dept. Head Dr Snehal Dude given the basic concept of Marathi language to students. In this program teaching, non-teaching and student were present



Arts. Science College

## REPORT

27/02/2019

## Report on Language -Marathi Language day

The Marathi department of Mahant Jamnadas Maharaj Arts Commerce Science