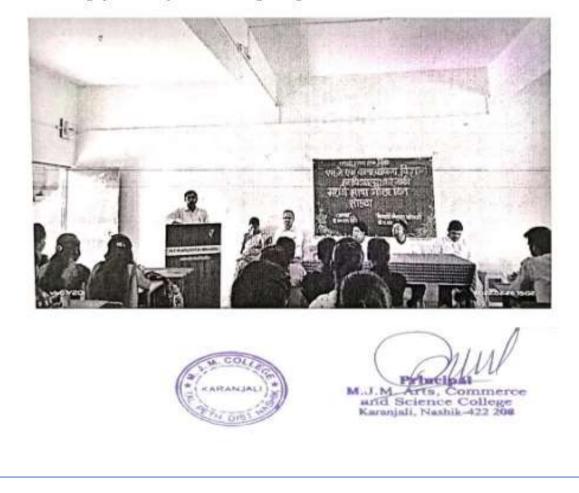

#### Marathi Language Day

On February 27, 2022, Dr. M.S. Dude approved the suggestion by Prof. Kohankire G. K. to celebrate Marathi Language Day at M.J.M Arts Science and Commence College Karanjali Peth Dist-Nasik on 27<sup>th</sup> February. The program was presided over by Dr. M.S. Shinde the Principal of the college, the Great Marathi Poet Honorable V. V Shirwadkar (also known as kusumagraj) first poet Kusumagraj's image was first worshiped by Dr. M.S. Shinde, Marathi Gaurav Day is celebrated on February 27, on the the birth anniversary of Maharashtra's senior poet Vishnu Vaman Shirwadkar alias Kusumagraj, Kusumagraj has contributed in the cultural field of Maharashtra. The government's decision to celebrate the Marathi Language Day as a glory day was taken on January 21, 2013, according to 347 of the Indian Constitution, which is significant to any language spoken by the people, the authority to recognize the President as an official language. As a result of the contribution, Kusumagraj's birthday was declared as the birthday of Kusumagraj on January 21, 2013 as a greeting to him.