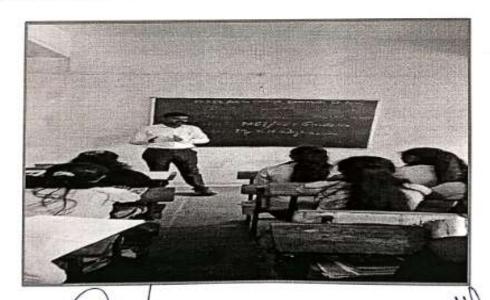

#### Sahyadri Shikshan Mandal's

M.J.M Arts Science and Commerce College Karanjali Tal-Peth Dist-Nasik

Competitive Exam Cell Dept.

Name of the Programme-NET/SET Guidance

Date:24/02/2022

#### REPORT

The department of competitive exam cell organized guest lecture on NET/SET Guidance at MJM college for student. All students were present for the lecture. The main aim of this program was to guide a student for NET SET examinations as guidance regarding the career opportunities.

The Resource person Mr. R. H. Waghchaure shared very useful information on guidance after that student ask question about topic. With well interaction the lecture was ended. Mr. Rohit Nikam gave the vote of thanks. He thanked the Guest, teaching staff and all students for making the program successful.