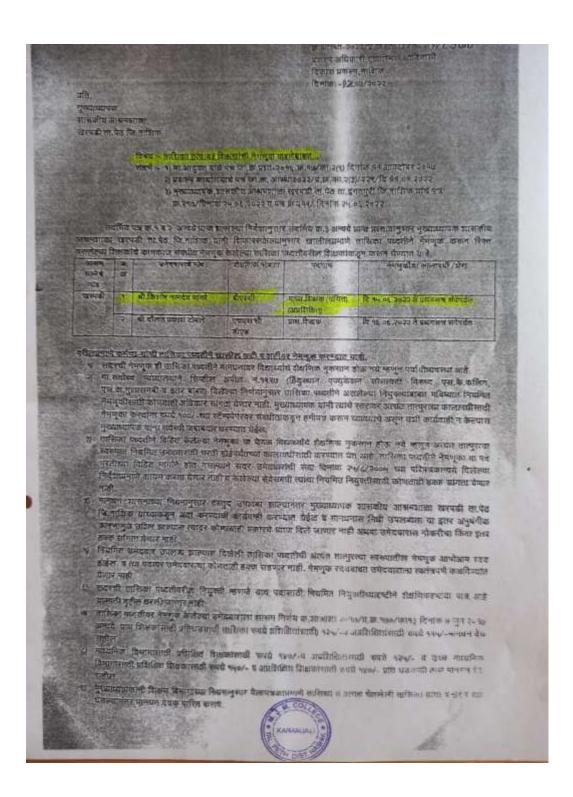

#### **Metrics level Deviations**

| Metric ID | <b>Deviations De</b>             | tails               |                    |                       |                                    |
|-----------|----------------------------------|---------------------|--------------------|-----------------------|------------------------------------|
| 5.2.2     | Percentage of<br>last five years | students qualifying | in state/national/ | international level e | examinations during the            |
| 5.2.2.1.  | during last five                 |                     | NET/SLET/GATE/GN   | MAT/GPAT/CLAT/CAT     | minations year wise  I/ GRE/TOEFL/ |
| HEI Input | 2022-23                          | 2021-22             | 2020-21            | 2019-20               | 2018-19                            |
|           | 00                               | 00                  | 01                 | 03                    | 04                                 |
|           |                                  |                     | ı                  | I                     |                                    |

#### Findings of DVV:

- 1. HEI is requested to as the provided documents are not Cleary SCANNED. please relook and provide correct revised data. 2. Please provide Qualifying Certificates of the students will only be considered.
- 3. Please provide any other relevant data or documents related in this metrics (if available).

#### Responses of DVV

- 1. As per the suggestions, we are providing the all scanned documents but due to data provided by students, kindly consider as data provided as it.
- 2. As per the suggestions, Qualifying Certificates of the students were provided.