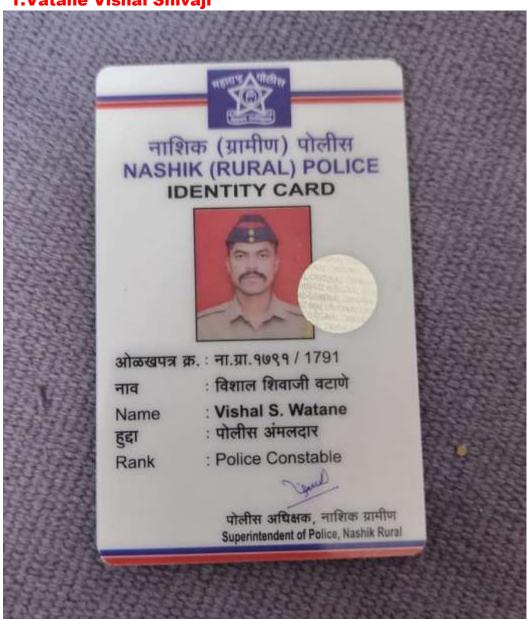

#### 1. Vatane Vishal Shivaji

M.J.M. Arts Commerce & Science College Karajali, Tal.Peth, Dist.Nashik

M.J.M. Acts Commerce & Science College Karajali, Tal.Peth, Dist.Nashik

I.Q.A. Co-ordinator
M.J.M. Arts, Commerce
and Science College
Karanjali, Nashik-422 208