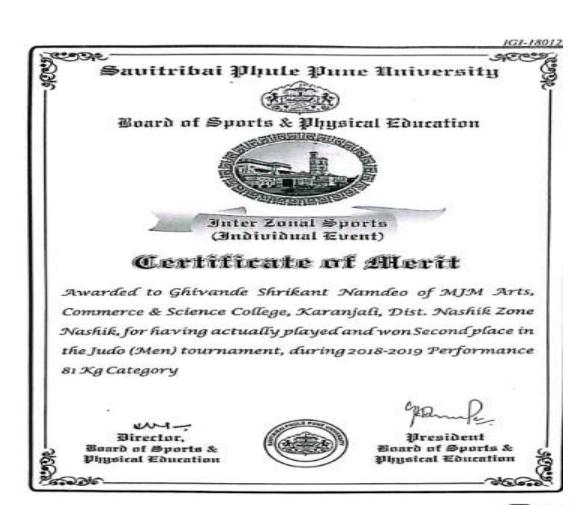

#### SAVITRIBAI PHULE PUNE UNIVERSITY

NASHIK DISTRICT ZONAL SPORTS COMMITTEE

OS Certificate of Participation &

(Inter - Zonal Sports)

No.: 566

This is to certify that Mr./Ms. More Shubhom?

Student of MJM Koronjedi College
has represented the Nashik District Zone in the Inter Zonal Judo (M) Competition

held at K.T. H.M. College Nashile during the year 2022-2023.

Prof. S. D. Ingale Secretary, Nashik District Zonal Sports Committee

Dr. P. V. Rasal
President,
Nashik District Zonel Sports Committee

NASHIK DISTRICT ZONAL SPORTS COMMITTEE