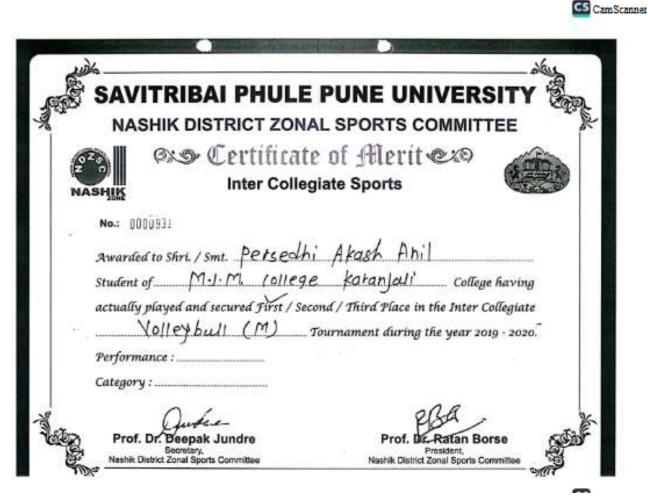

#### SAVITRIBAI PHULE PUNE UNIVERSITY

NASHIK DISTRICT ZONAL SPORTS COMMITTEE

Certificate of Alerit (20)
Inter Collegiate Sports

No.:

(TEAM EVENT)

Awarded to Shri. / Smt. Thavaid Porcel Moolhakev

Student of M. J.M. Sallage, Kaxanyali College having actually played and secured First / Second / Third Place in the Inter Collegiate

Valleyball (M) Tournament during the year 2022-2023.

Prof. S. D. Ingale Secretary, Nashik District Zonal Sports Committee Dr. P. V. Rasal President, iashik District Zonal Sports Committe

NASHIK DISTRICT ZONAL SPORTS COMMITTEE