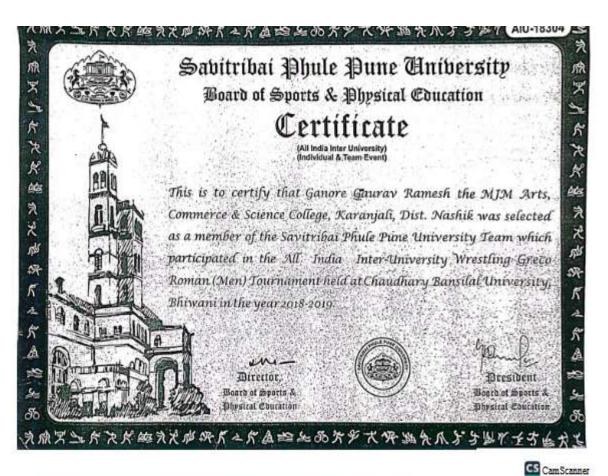

#### **Criterion V Student Support & Progression (Qnm-5.3.1)**

5.3.1.1: Numbers of Award/ Medals for outstanding performance in Sports and cultural activities at university/state/ national/international level (award for a team event should be counted as one) Year –wise During the last five year

| Year    | 2022-23 | 2021-22 | 2019-20 | 2018-19 |
|---------|---------|---------|---------|---------|
| Numbers | 17      | 17      | 28      | 26      |