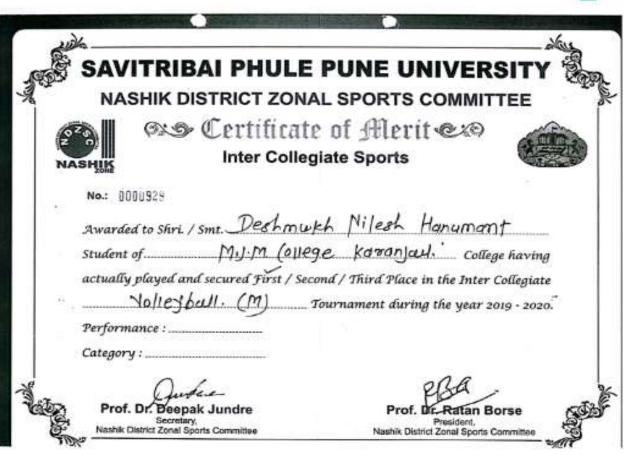

#### SAVITRIBAI PHULE PUNE UNIVERSITY

NASHIK DISTRICT ZONAL SPORTS COMMITTEE

OS Certificate of Merit &

Inter Collegiate Sports

No.:

(TEAM EVENT)

Awarded to Shri. / Smt. Hire Yash Jilendra Student of M. J.M. College, Karanjali College having actually played and secured First / Second / Third Place in the Inter Collegiate. Volly ball (M) Tournament during the year 2021 - 2022.

Prof. Dr. Deepak Jundre

Secretary, Nashik District Zonal Sports Committee Prof. Dr. M. S. Shinde

Nashik District Zonal Sports Committee

NASHIK DISTRICT ZONAL SPORTS COMMITTEE

Certificate of Merit (2)
Inter Collegiate Sports