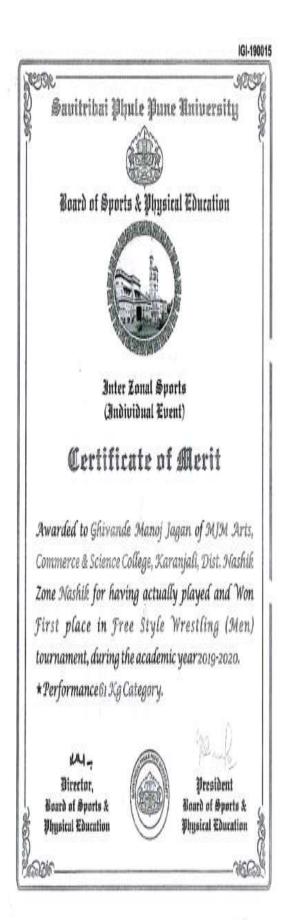

Inter Zonal Sports (Individual Tuent)

#### Certificate of Merit

Awarded to Tupe Supriya Bahiru of Mahant Jamanadas Maharaj College, Karanjali, Nashik Zone Nashik for having actually played and Won First place in Wrestling Free Style (Women) tournament, during the academic year2022-2023. \*Performance: 65 Kg Category.

Director, Board of Sports & Physical Education

President Board of Sports & Vinsical Education