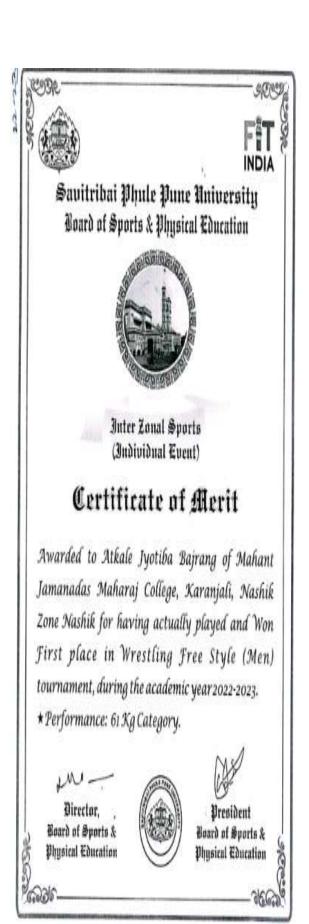

#### Certificate of Merit

Awarded to Atkale Jyotiba Bajrang of MJM Arts, Commerce & Science College, Karanjali, Dist. Nashik Zone Nashik for having actually played and Won First place in Wrestling Free Style (Men) tournament, during the academic year2021-2022. \*Performance: 57 Kg Category.

≠Director, . Board of Sports & Physical Education

60316

President Board of Sports & Physical Education

245