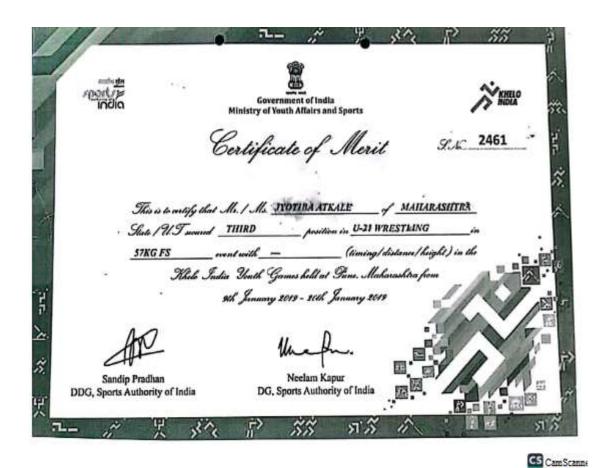

#### Certificate of Merit

Awarded to Atkale Jyotiba Bajrang of MJM Arts, Commerce & Science College, Karanjali, Dist. Nashik Zone Nashik for having actually played and Won First place in Wrestling Free Style (Men) tournament, during the academic year2021-2022. \*Performance: 57 Kg Category.