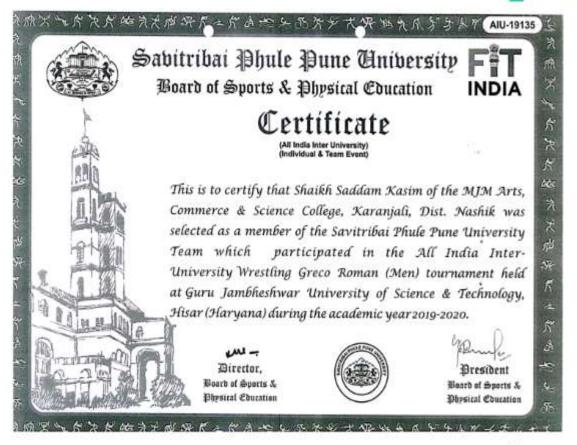

Greco Reman Wrshing (m) Tournament during the year 2021 · 2022
Performance:

Category:

The state of the s

Prof. Dr. Deepak Jundre

Prof. Dr. M. S. Shinde

Nashik District Zonal Sports Committee

| NAS      | SHIK DISTRICT ZONAL SPORTS COMMITTEE                                                                                 |
|----------|----------------------------------------------------------------------------------------------------------------------|
| NASHIK   | Inter Collegiate Sports (INDIVIDUAL EVENT)                                                                           |
| No.:     |                                                                                                                      |
| Awarde   | d to Shri / Smt. Shaikh Sadden Kusin                                                                                 |
|          | of M.I.M. College, Korrenjuli College having played and secured First / Second / Third Place in the Inter Collegiate |
| Greco    | Roman Wreelling (m) Tournament during the year 2021 - 2022.                                                          |
| Perform  | nance :                                                                                                              |
| Catagore | y :                                                                                                                  |
| Categor  |                                                                                                                      |