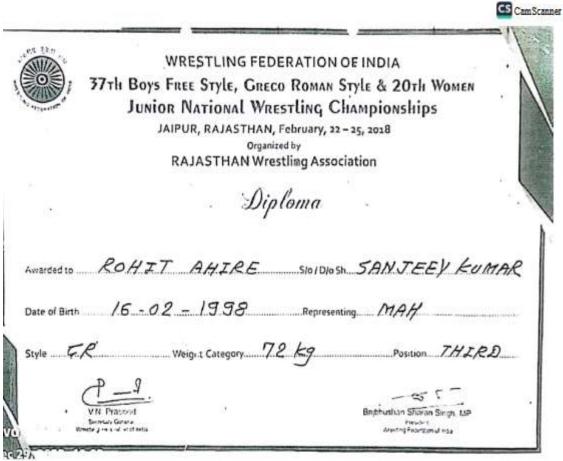

IONSHIP

PAP Complex, Jalandhar, Punjab 29th November to 1st December 2019

Organized by:- Punjab Wrestling Association

Participation Certificate

Awarded to Harshvardham

SIOJOJOSH MUKESH Saggir

Date of Birth 01-06-1996 Representing Mahasashtsa as Wrestler/Official

Style Gr F

Weight Category 130 K

· Do Strall

P.R. SONDHI Secretary,

Pontah Wrectling Association

KARTAR SINGH, IPS (RETD.)

President,

Puniob Wrestling Association

V.N. PRASOCO

Secretary General Wrestling Federation of India BRIJBHUSHAN SHARAN SINGH, MP

President,

Wrestling Federation of India

Principal
M.J.M. Aris Commerce &
Science College Karajali,
Tal.Peth, Dist.Nashik

I.Q. A. Co-ordinator
M.J.M. Arts, Commerce
and Science College
Karanjali, Nashik-422 208

### **Copies of Certificates 2018-19**















| - 1 (SEE SEE) : S                                                 |                                                       | SWEDT LEAD                                                        | ALL YOLK IN                                                            |             |
|-------------------------------------------------------------------|-------------------------------------------------------|-------------------------------------------------------------------|------------------------------------------------------------------------|-------------|
| WP WP                                                             | ESTLING F                                             | EDERATION                                                         | OF INDIA