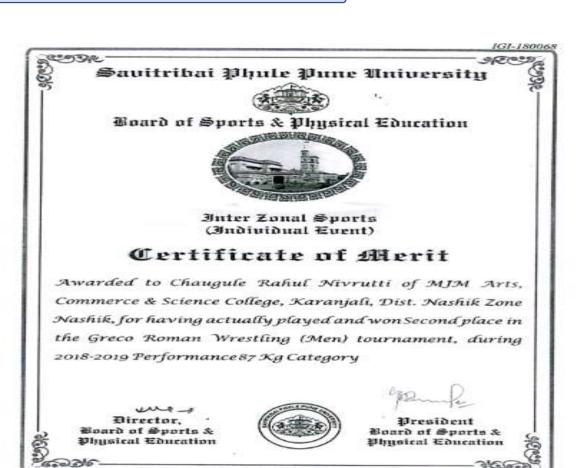

| Servetory                   | Dropidant                     | 137                 |

CS CamScann













C5 CamScanner





Sabitribai Phule Pune University

Board of Sports & Physical Education INDIA

Attiticate

Khelo India Inter University Games)

This is to certify that Atkale Jyotiba Bajrang of the MJM Arts, Commerce & Science College, Karanjali, Dist. Nashik was selected as a member of the Savitribai Phule Pune University Team which participated in the Khelo India Wrestling Free Style (Men) University Games held at KIIT, Bhubaneshwar during the academic year2019-2020.

Director, Board of Sports & Physical Education



President Board of Sports & Ohysical Education







## WRESTLING FEDERATION OF INDIA TATA MOTORS 64<sup>TH</sup> MEN FREE STYLE, GRECO ROMAN STYLE & 22<sup>ND</sup> WOMEN SENIOR NATIONAL WRESTLING CHAMPIONSHIP

PAP Complex, Jalandhar, Punjab 29th November to 1s