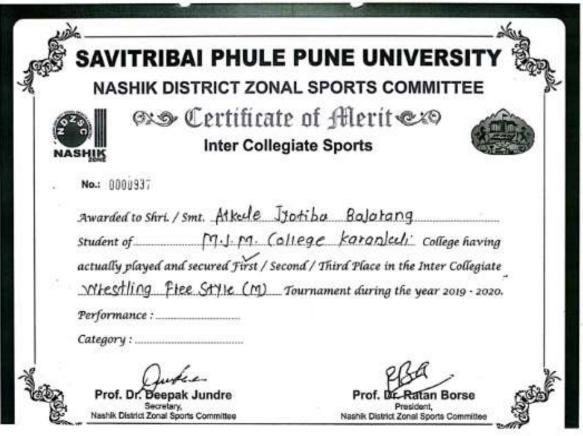

#### Certificate of Merit

Awarded to Atkale Jyotiba Bajrang of MJM Arts, Commerce & Science College, Karanjali, Dist. Nashik Zone Nashik for having actually played and Won First place in Wrestling Free Style (Men) tournament, during the academic year2021-2022. \*Performance: 57 Kg Category.

≠Director, . Board of Sports & Physical Education

60316

President Board of Sports & Physical Education

245