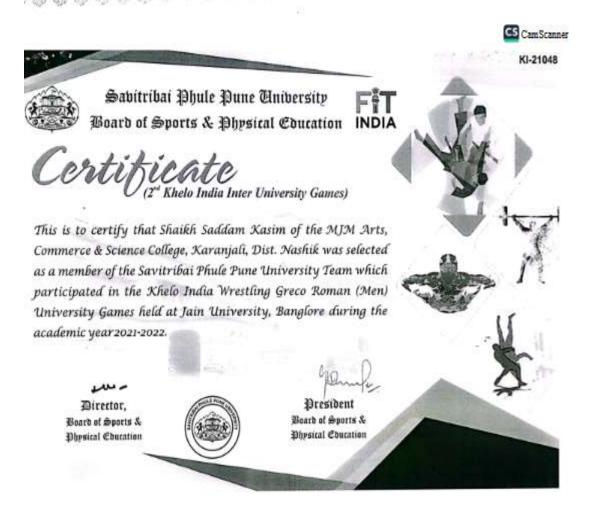

## SAVITRIBAI PHULE PUNE UNIVERSITY NASHIK DISTRICT ZONAL SPORTS COMMITTEE Compact Continues of Merit

Inter Collegiate Sports
(INDIVIDUAL EVENT)

No.:

Awarded to Shri / Smt. Apsunde Navayan Balasaheb

Student of M.J.M. College, Karanjelli College having actually played and secured First / Second / Third Place in the Inter Collegiate

Greco Reman Wrshing (m) Tournament during the year 2021 · 2022
Performance:

Category:

The state of the s

Prof. Dr. Deepak Jundre

Prof. Dr. M. S. Shinde

Nashik District Zonal Sports Committee

| NAS      | SHIK DISTRICT ZONAL SPORTS COMMITTEE                                                                                 |
|----------|----------------------------------------------------------------------------------------------------------------------|
| NASHIK   | Inter Collegiate Sports (INDIVIDUAL EVENT)                                                                           |
| No.:     |                                                                                                                      |
| Awarde   | d to Shri / Smt. Shaikh Sadden Kusin                                                                                 |
|          | of M.I.M. College, Korrenjuli College having played and secured First / Second / Third Place in the Inter Collegiate |
| Greco    | Roman Wreelling (m) Tournament during the year 2021 - 2022.                                                          |
| Perform  | nance :                                                                                                              |
| Catagore | y :                                                                                                                  |
| Categor  |                                                                                                                      |