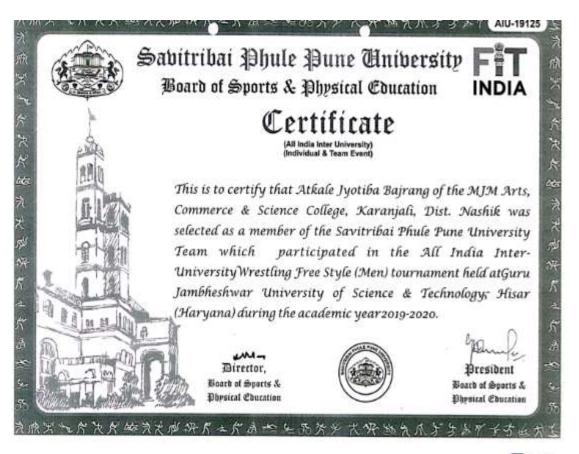

#### Certificate of Merit

Awarded to Atkale Jyotiba Bajrang of MJM Arts, Commerce & Science College, Karanjali, Dist. Nashik Zone Nashik for having actually played and Won First place in Wrestling Free Style (Men) tournament, during the academic year2021-2022. \*Performance: 57 Kg Category.

≠Director, . Board of Sports & Physical Education

60316

President Board of Sports & Physical Education

245