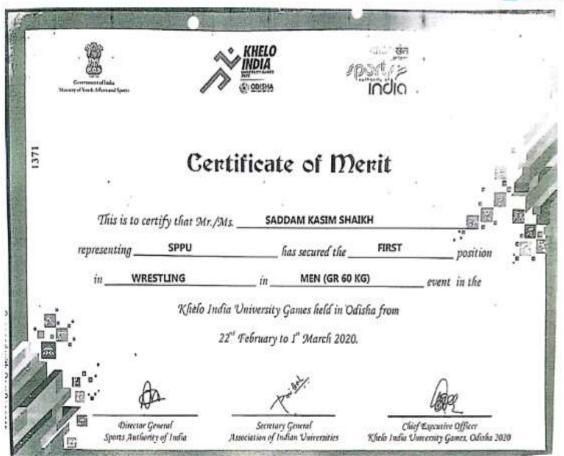

| on of In                                                                                                    | dian Uni-                                                                                                                       |                   |
|-------------------------------------------------------------------------------------------------------------|---------------------------------------------------------------------------------------------------------------------------------|-------------------|
| Association of In                                                                                           | CHIVE!                                                                                                                          | Sit:              |
| SSOCIA SE COMPRADE INDRAJIT GUP!                                                                            | A MARG (KOTLA MARG), NEW DELHI                                                                                                  | 211166            |
| ASSOCIALIONA  NU HOUSE, 16 COMPADE INDRAJIT GUPT.                                                           | WOMAN IN                                                                                                                        | 1002              |
| (8)                                                                                                         |                                                                                                                                 |                   |
| (8/18                                                                                                       |                                                                                                                                 |                   |
| 1                                                                                                           | 38)                                                                                                                             |                   |
| CORPUTEICAT                                                                                                 | TE OF MERIT                                                                                                                     |                   |
| CERTIFICAL                                                                                                  | E OF MEKI                                                                                                                       | AD 24973          |
| u de ledde                                                                                                  | 0225                                                                                                                            |                   |
| his is to certify that Shaileh Sadda                                                                        | MV Kalima                                                                                                                       |                   |
| 7/ A - + + + // A                                                                                           | Father's Name. D. Sylvey A. F. F.                                                                                               |                   |
| opresented S. P. P. Universi                                                                                | ty. DAWNG                                                                                                                       | Tournament        |
| into All India Inter-University Wallstling Color at C. B. L. U. Bhimland from C.                            | MINI 10 2 20                                                                                                                    | 2.2               |
| eld at C.B.L.U. Bhis and from 0.                                                                            | 7:3:20.22 10 10:3:20                                                                                                            | <b>4</b>          |
| nd Secured Third position.                                                                                  | 0                                                                                                                               |                   |
|                                                                                                             |                                                                                                                                 |                   |
| a) Time/ Distance/Height                                                                                    | 01                                                                                                                              |                   |
| a) Time/ Disascatricight                                                                                    | n Oper                                                                                                                          | سلمه              |
| s) Time/DistanceHolph (If applicable) b) Weight Category 60 kg Julico-Komas                                 | N Charles Sekhon                                                                                                                | Tailed.           |
| a) Time/Distance/Holph (If applicable) b) Weight Category. 60. kg Jyuuco-Konnas  954634 rganishig Socretary | Dr. Boljá Singh Sekhon<br>Jeint Scorelary (YA & Sports)<br>Acordofon of Indian Universities<br>Acordofon of Indian Universities | Secretary General |