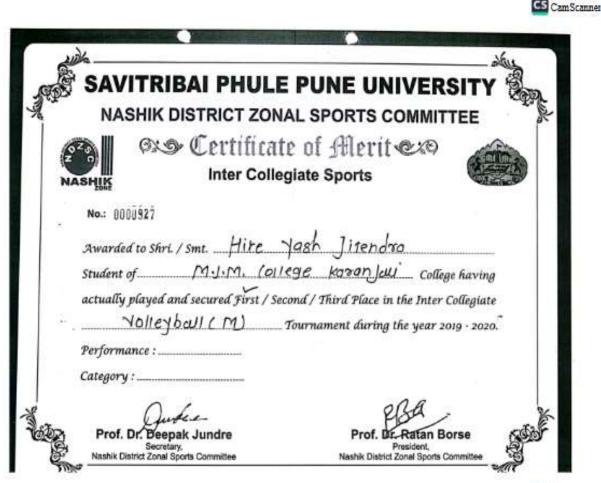

#### SAVITRIBAI PHULE PUNE UNIVERSITY

NASHIK DISTRICT ZONAL SPORTS COMMITTEE

OS Certificate of Merit &

Inter Collegiate Sports

No.:

(TEAM EVENT)

Awarded to Shri. / Smt. Hire Yash Jilendra Student of M. J.M. College, Karanjali College having actually played and secured First / Second / Third Place in the Inter Collegiate. Volly ball (M) Tournament during the year 2021 - 2022.

Prof. Dr. Deepak Jundre

Secretary, Nashik District Zonal Sports Committee Prof. Dr. M. S. Shinde

Nashik District Zonal Sports Committee

NASHIK DISTRICT ZONAL SPORTS COMMITTEE

Certificate of Merit (2)
Inter Collegiate Sports