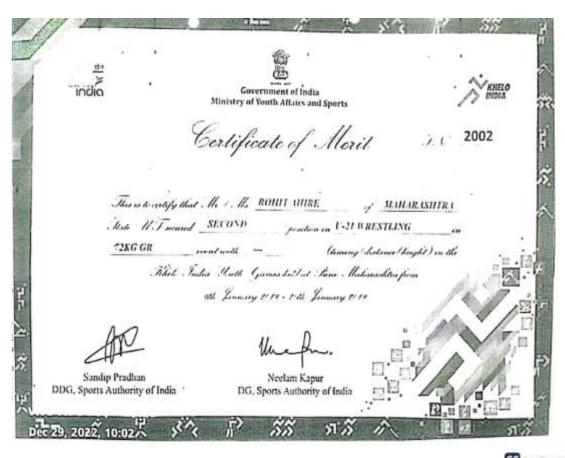

MPIONSHIP

PAP Complex, Jalandhar, Punjab 29th November to 1st December 2019

Organized by:- Punjab Wrestling Association

Participation Certificate

Awarded to Harshvardham

SIOJOJOSH MUKESH Saggir

Date of Birth 01-06-1996 Representing Mahasashtsa as Wrestler/Official

Style Gr F

Weight Category 130 K

· Do Strall

P.R. SONDHI Secretary,

Pontah Wrectling Association

KARTAR SINGH, IPS (RETD.)

President,

Puniob Wrestling Association

V.N. PRASOCO

Secretary General Wrestling Federation of India BRIJBHUSHAN SHARAN SINGH, MP

President,

Wrestling Federation of India

Principal
M.J.M. Aris Commerce &
Science College Karajali,
Tal.Peth, Dist.Nashik

I.Q. A. Co-ordinator
M.J.M. Arts, Commerce
and Science College
Karanjali, Nashik-422 208

### **Copies of Certificates 2018-19**















| - 1 (SEE SEE) : S                                                 |                                                       | SWEDT LEAD                                                        | ALL YOLK IN                                                            |             |
|-------------------------------------------------------------------|-------------------------------------------------------|-------------------------------------------------------------------|------------------------------------------------------------------------|-------------|
| WP WP                                                             | ESTLING F                                             | EDERATION                                                         | OF INDIA