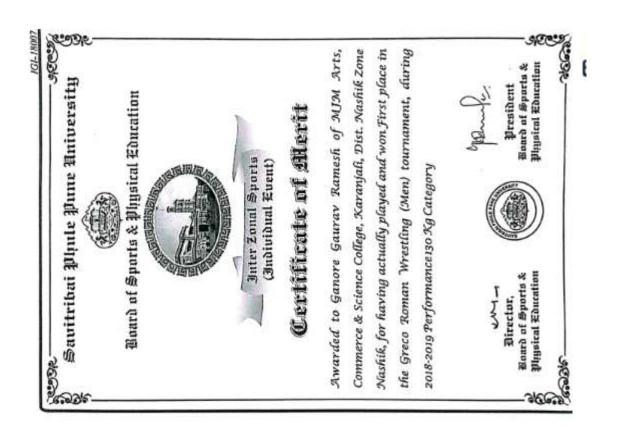

| VARDHAN                                               | S/o / D/o Sh                                                      | MUKESH SADA                                                            | lR          |
| 0. (0.1 01-0                                                      |                                                       | S/o / D/o Sh<br>Representi                                        |                                                                        | ır          |
| Date of Birth01:0                                                 |                                                       | Representir                                                       |                                                                        |             |







## Certificate of Merit

Awarded to Ahire Rohit Sanjivkumar of MJM Arts, Commerce & Science College, Karanjali, Dist. Nashik Zone Nashik, for having actually played and won First place in the Greco Roman Wrestling (Men) tournament, during 2018-2019 Performance72 Kg Category

Director. Board of Sports & Physical Education



President Board of Sports & Physical Education

Savitribai Phule Pune University Board of Sports & Physical Education Inter Zonal Sports (Individual Event) Certificate of Merit Awarded to Sadgir Harshavardhan Mukesh of MJM Arts, Commerce & Science College, Karanjali, Dist. Nashik Zone Nashik, for having actually played and won First place in the Greco Roman Wrestling (Men) tournament, during

2018-2019 Performance 97 Kg Category

Director. Board of Sports & Physical