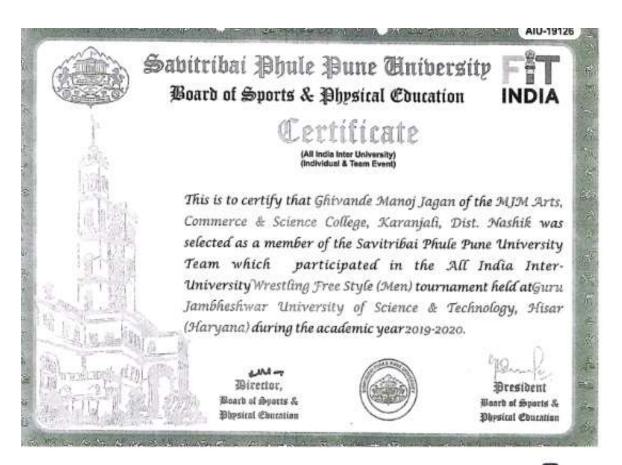

#### Certificate of Merit

Awarded to Atkale Jyotiba Bajrang of MJM Arts, Commerce & Science College, Karanjali, Dist. Nashik Zone Nashik for having actually played and Won First place in Wrestling Free Style (Men) tournament, during the academic year2021-2022. \*Performance: 57 Kg Category.

≠Director, . Board of Sports & Physical Education

60316

President Board of Sports & Physical Education

245