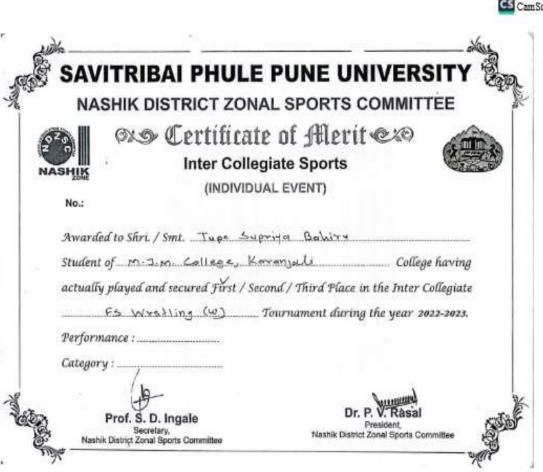

# SAVITRIBAI PHULE PUNE UNIVERSITY NASHIK DISTRICT ZONAL SPORTS COMMITTEE Inter Collegiate Sports (INDIVIDUAL EVENT) No.: Awarded to Shri. / Smt. District Second / Third Place in the Inter Collegiate G. Myshling (m) Tournament during the year 2022-2023. Performance: Category: Prof. S. D. Ingale Secretary, Nashik District Zonal Sports Committee