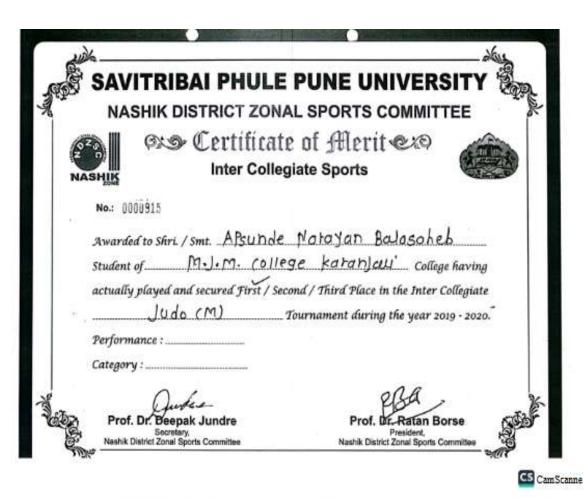

## SAVITRIBAI PHULE PUNE UNIVERSITY NASHIK DISTRICT ZONAL SPORTS COMMITTEE Compact Continues of Merit

Inter Collegiate Sports
(INDIVIDUAL EVENT)

No.:

Awarded to Shri / Smt. Apsunde Navayan Balasaheb

Student of M.J.M. College, Karanjelli College having actually played and secured First / Second / Third Place in the Inter Collegiate

Greco Reman Wrshing (m) Tournament during the year 2021 · 2022
Performance:

Category:

The state of the s

Prof. Dr. Deepak Jundre

Prof. Dr. M. S. Shinde

Nashik District Zonal Sports Committee

| NAS      | SHIK DISTRICT ZONAL SPORTS COMMITTEE                                                                                 |
|----------|----------------------------------------------------------------------------------------------------------------------|
| NASHIK   | Inter Collegiate Sports (INDIVIDUAL EVENT)                                                                           |
| No.:     |                                                                                                                      |
| Awarde   | d to Shri / Smt. Shaikh Sadden Kusin                                                                                 |
|          | of M.I.M. College, Korrenjuli College having played and secured First / Second / Third Place in the Inter Collegiate |
| Greco    | Roman Wreelling (m) Tournament during the year 2021 - 2022.                                                          |
| Perform  | nance :                                                                                                              |
| Catagore | y :                                                                                                                  |
| Categor  |                                                                                                                      |