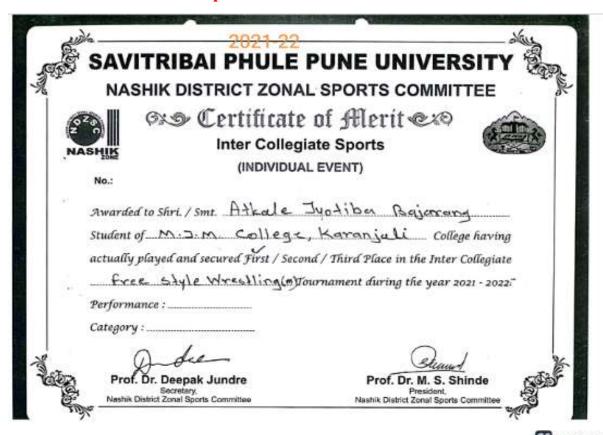

#### Certificate of Merit

Awarded to Atkale Jyotiba Bajrang of MJM Arts, Commerce & Science College, Karanjali, Dist. Nashik Zone Nashik for having actually played and Won First place in Wrestling Free Style (Men) tournament, during the academic year2021-2022. \*Performance: 57 Kg Category.

≠Director, . Board of Sports & Physical Education

60316

President Board of Sports & Physical Education

245