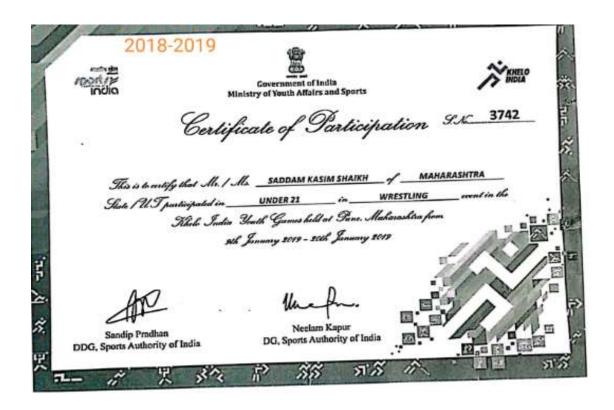

STLING CHAMPIONSHIP

PAP Complex, Jalandhar, Punjab 29th November to 1st December 2019

Organized by:- Punjab Wrestling Association

Participation Certificate

Awarded to Harshvardham

SIOJOJOSH MUKESH Saggir

Date of Birth 01-06-1996 Representing Mahasashtsa as Wrestler/Official

Style Gr F

Weight Category 130 K

· Do Strall

P.R. SONDHI Secretary,

Pontah Wrectling Association

KARTAR SINGH, IPS (RETD.)

President,

Puniob Wrestling Association

V.N. PRASOCO

Secretary General Wrestling Federation of India BRIJBHUSHAN SHARAN SINGH, MP

President,

Wrestling Federation of India

Principal
M.J.M. Aris Commerce &
Science College Karajali,
Tal.Peth, Dist.Nashik

I.Q. A. Co-ordinator
M.J.M. Arts, Commerce
and Science College
Karanjali, Nashik-422 208

### **Copies of Certificates 2018-19**















| - 1 (SEE SEE) : S                                                 |                                                       | SWEDT LEAD                                                        | ALL YOLK IN                                                            |             |
|-------------------------------------------------------------------|-------------------------------------------------------|-------------------------------------------------------------------|------------------------------------------------------------------------|-------------|
| WP WP                                                             | ESTLING F                                             | EDERATION                                                         | OF INDIA