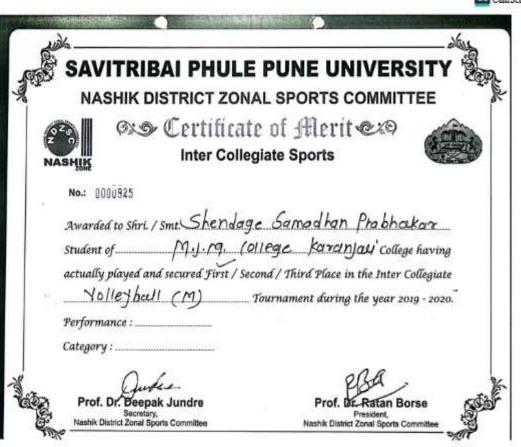

#### OS Certificate of Merit

Inter Collegiate Sports

No.:

(TEAM EVENT)

| Awarded to S  | shri. / Smt. Thon   | ent Pares        | n Madl          | hykar              |
|---------------|---------------------|------------------|-----------------|--------------------|
| Student of    | m.z.m.co            | Hege, kar        | ranjeli         | College having     |
| actually play | ed and secured Firs | t / Second / Thu | rd Place in the | e Inter Collegiate |
| Voll          | ball (m)            | Tourname         | nt during the   | year 2021 - 2022.  |

Prof. Dr. Deepak Jundre

Secretary, Nashik District Zonal Sports Committee Prof. Dr. M. S. Shinde

President, Nashik District Zonal Sports Committee

CS CamScanner