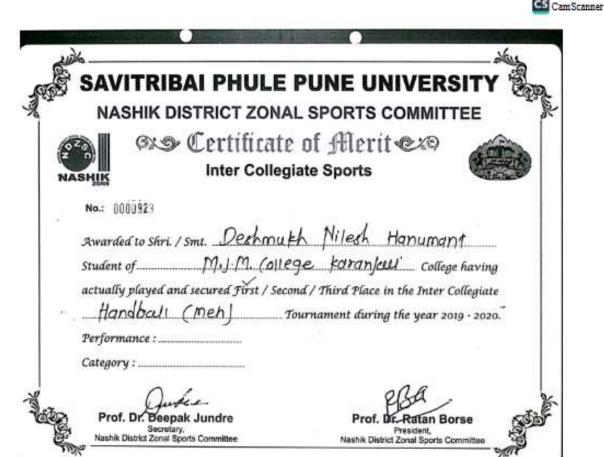

#### SAVITRIBAI PHULE PUNE UNIVERSITY

NASHIK DISTRICT ZONAL SPORTS COMMITTEE

OS Certificate of Merit &

Inter Collegiate Sports

No.:

(TEAM EVENT)

Awarded to Shri. / Smt. Hire Yash Jilendra Student of M. J.M. College, Karanjali College having actually played and secured First / Second / Third Place in the Inter Collegiate. Volly ball (M) Tournament during the year 2021 - 2022.

Prof. Dr. Deepak Jundre

Secretary, Nashik District Zonal Sports Committee Prof. Dr. M. S. Shinde

Nashik District Zonal Sports Committee

NASHIK DISTRICT ZONAL SPORTS COMMITTEE

Certificate of Merit (2)
Inter Collegiate Sports