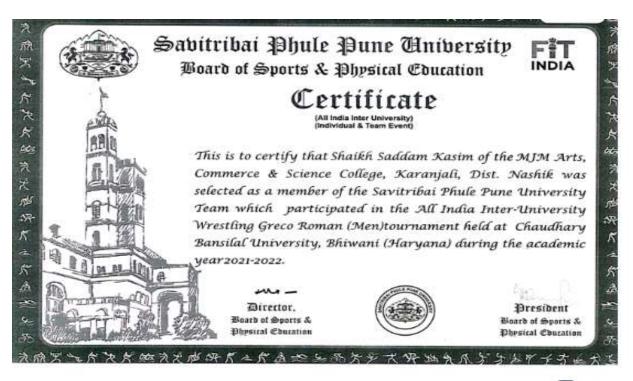

#### SAVITRIBAI PHULE PUNE UNIVERSIT

NASHIK DISTRICT ZONAL SPORTS COMMITTEE

OLD Certificate of Merit &

Inter Collegiate Sports

(INDIVIDUAL EVENT)

No.:

Awarded to Shri / Smt. Shaikh Saddum Kusim Student of M. J. M. College, Kerranyali College having actually played and secured First / Second / Third Place in the Inter Collegiate GR Washing (m) Tournament during the year 2022-2023. Performance:.... Category : ...

Nashik District Zonal Sports Committee