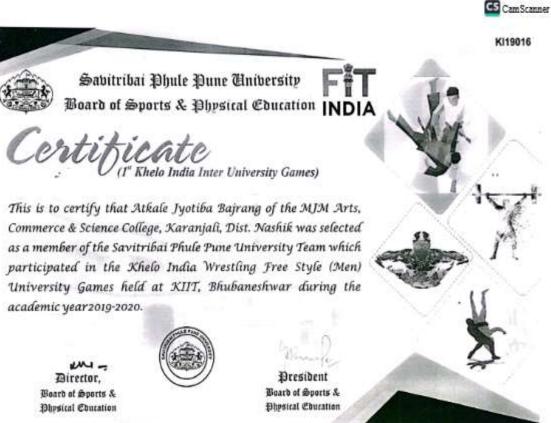

#### Certificate of Merit

Awarded to Atkale Jyotiba Bajrang of MJM Arts, Commerce & Science College, Karanjali, Dist. Nashik Zone Nashik for having actually played and Won First place in Wrestling Free Style (Men) tournament, during the academic year2021-2022. \*Performance: 57 Kg Category.

≠Director, . Board of Sports & Physical Education

60316

President Board of Sports & Physical Education

245