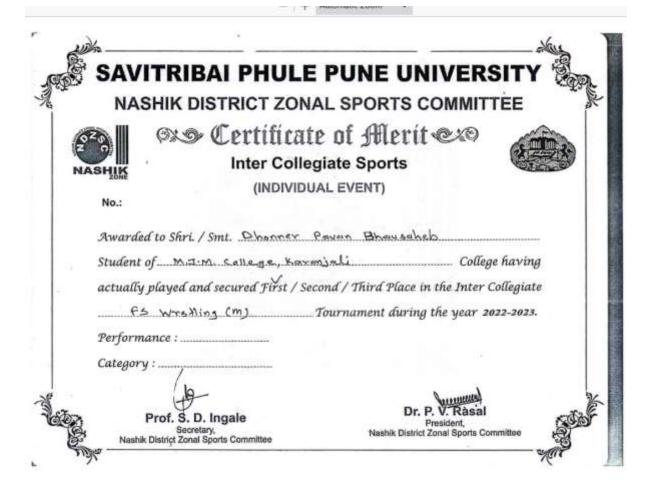

# SAVITRIBAI PHULE PUNE UNIVERSITY NASHIK DISTRICT ZONAL SPORTS COMMITTEE Inter Collegiate Sports (INDIVIDUAL EVENT) No.: Awarded to Shri. / Smt. District Second / Third Place in the Inter Collegiate G. Myshling (m) Tournament during the year 2022-2023. Performance: Category: Prof. S. D. Ingale Secretary, Nashik District Zonal Sports Committee