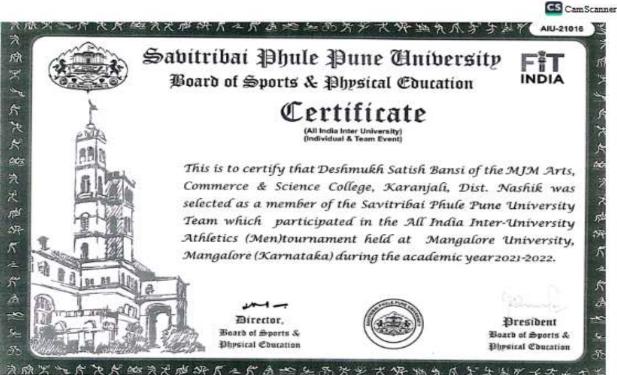

Certificate of Alerit

No.:

(TEAM EVENT)

Awarded to Shri. / Smt. Deshaukh Sulish Bansi

Student of M.J.M. College, karanjuli College having actually played and secured First / Second / Third Place in the Inter Collegiate.

Vollyball (M) Tournament during the year 2021-2022.

The second second

Prof. Dr. Deepak Jundre

Prof. Dr. M. S. Shinde President.