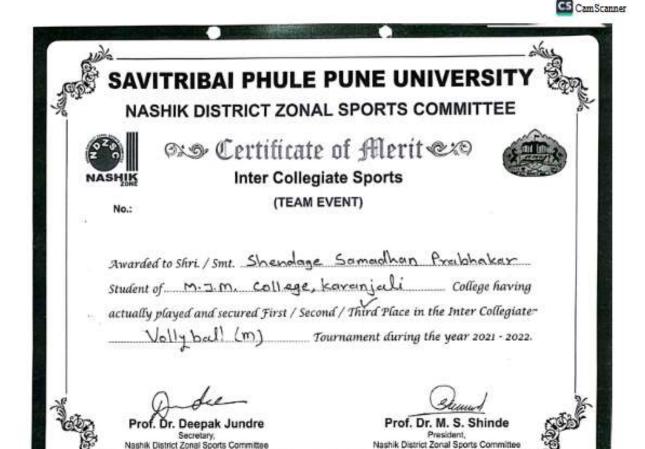

#### SAVITRIBAI PHULE PUNE UNIVERSITY

NASHIK DISTRICT ZONAL SPORTS COMMITTEE

Certificate of Merit (\*\*)
Inter Collegiate Sports

No.:

(TEAM EVENT)

Awarded to Shri. / Smt. Sheroge Samadhan Prabhakar

Student of M. J. M. Sallege, Karanjadi College having actually played and secured First / Second / Third Place in the Inter Collegiate

Volley ball (m) Tournament during the year 2022-2023.

Prof. S. D. Ingale Secretary, shik District Zonal Sports Committee Dr. P. V. Rasal
President,
Neshik Diatrict Zonal Sports Committee

Savitribai Phule Pune University Board of Sports & Physical Education