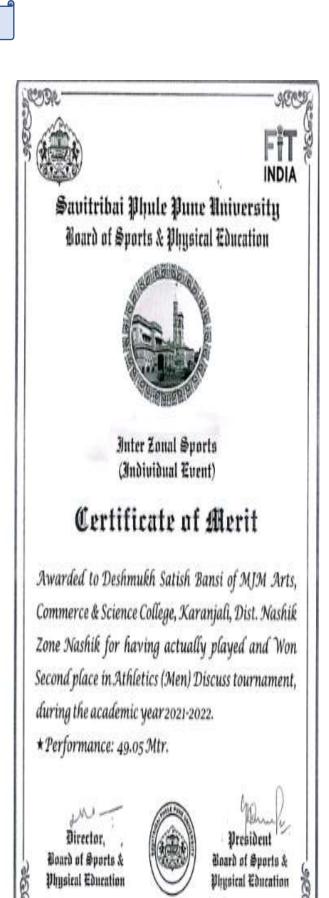

Certificate of Alerit

No.:

(TEAM EVENT)

Awarded to Shri. / Smt. Deshaukh Sulish Bansi

Student of M.J.M. College, karanjuli College having actually played and secured First / Second / Third Place in the Inter Collegiate.

Vollyball (M) Tournament during the year 2021-2022.

The second second

Prof. Dr. Deepak Jundre

Prof. Dr. M. S. Shinde President.