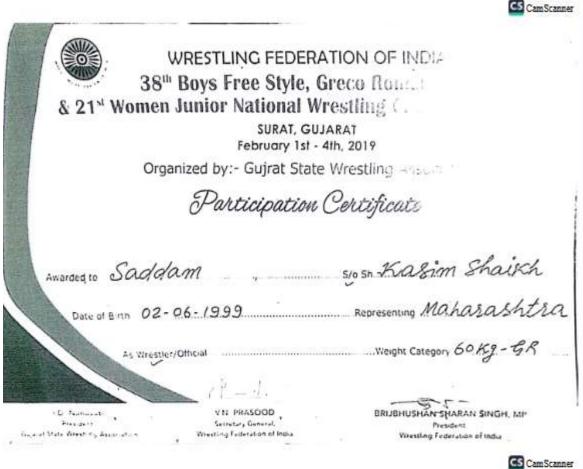

#### **Criterion V Student Support & Progression (Qnm-5.3.1)**

5.3.1.1: Numbers of Award/ Medals for outstanding performance in Sports and cultural activities at university/state/ national/international level (award for a team event should be counted as one) Year –wise During the last five year

| Year    | 2022-23 | 2021-22 | 2019-20 | 2018-19 |
|---------|---------|---------|---------|---------|
| Numbers | 17      | 17      | 28      | 26      |