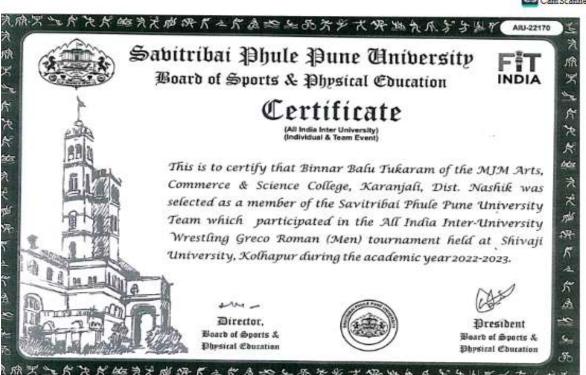

#### Certificate of Merit

Awarded to Tupe Supriya Bahiru of Mahant Jamanadas Maharaj College, Karanjali, Nashik Zone Nashik for having actually played and Won First place in Wrestling Free Style (Women) tournament, during the academic year2022-2023. \*Performance: 65 Kg Category.

Director, Board of Sports & Physical Education

President Board of Sports & Vinsical Education