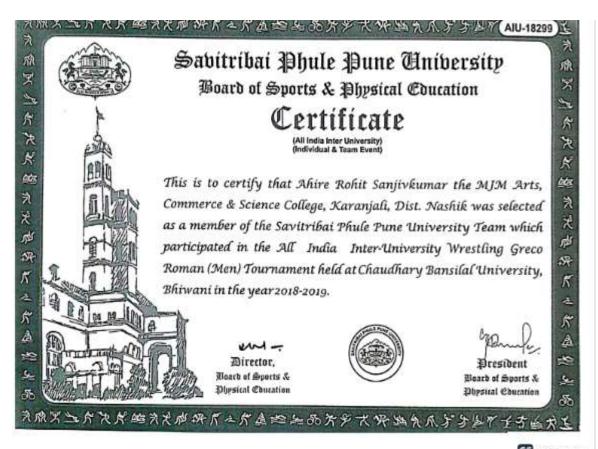

#### **Criterion V Student Support & Progression (Qnm-5.3.1)**

5.3.1.1: Numbers of Award/ Medals for outstanding performance in Sports and cultural activities at university/state/ national/international level (award for a team event should be counted as one) Year –wise During the last five year

| Year    | 2022-23 | 2021-22 | 2019-20 | 2018-19 |
|---------|---------|---------|---------|---------|
| Numbers | 17      | 17      | 28      | 26      |