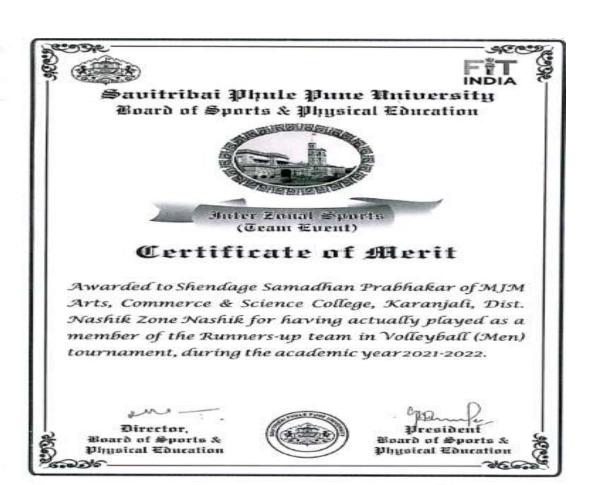

#### SAVITRIBAI PHULE PUNE UNIVERSITY

NASHIK DISTRICT ZONAL SPORTS COMMITTEE

Certificate of Merit (\*\*)
Inter Collegiate Sports

No.:

(TEAM EVENT)

Awarded to Shri. / Smt. Sheroge Samadhan Prabhakar

Student of M. J. M. Sallege, Karanjadi College having actually played and secured First / Second / Third Place in the Inter Collegiate

Volley ball (m) Tournament during the year 2022-2023.

Prof. S. D. Ingale Secretary, shik District Zonal Sports Committee Dr. P. V. Rasal
President,
Neshik Diatrict Zonal Sports Committee

Savitribai Phule Pune University Board of Sports & Physical Education