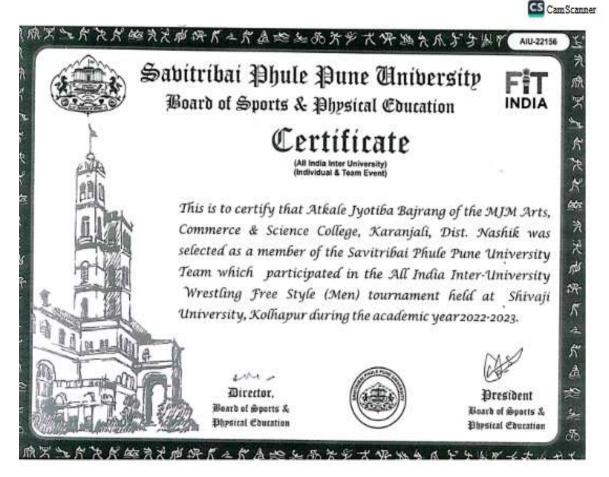

#### Certificate of Merit

Awarded to Atkale Jyotiba Bajrang of MJM Arts, Commerce & Science College, Karanjali, Dist. Nashik Zone Nashik for having actually played and Won First place in Wrestling Free Style (Men) tournament, during the academic year2021-2022. \*Performance: 57 Kg Category.

≠Director, . Board of Sports & Physical Education

60316

President Board of Sports & Physical Education

245