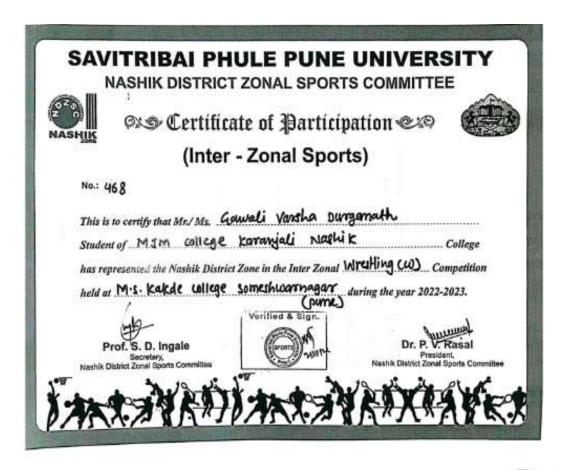

#### OS Certificate of Merit &

Inter Collegiate Sports (INDIVIDUAL EVENT)

No.:

Category:

| Awarded to Shri / Smt. Comundi Nevishes Durganuth                                |
|----------------------------------------------------------------------------------|
| Student of M. J. M. Callege, Koronyuli College having                            |
| actually played and secured First / Second / Third Place in the Inter Collegiate |
| 65 Wirstling (W) Tournament during the year 2022-2023.                           |
| Performance :                                                                    |
|                                                                                  |