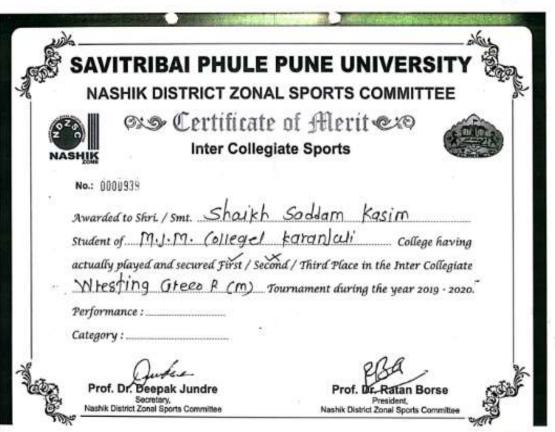

#### SAVITRIBAI PHULE PUNE UNIVERSIT

NASHIK DISTRICT ZONAL SPORTS COMMITTEE

OLD Certificate of Merit &

Inter Collegiate Sports

(INDIVIDUAL EVENT)

No.:

Awarded to Shri / Smt. Shaikh Saddum Kusim Student of M. J. M. College, Kerranyali College having actually played and secured First / Second / Third Place in the Inter Collegiate GR Washing (m) Tournament during the year 2022-2023. Performance:.... Category : ...

Nashik District Zonal Sports Committee