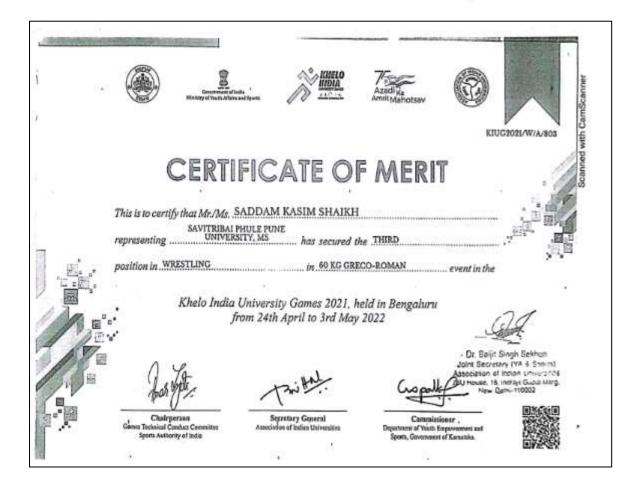

| on of In                                                                                                    | dian Uni-                                                                                                                       |                   |
|-------------------------------------------------------------------------------------------------------------|---------------------------------------------------------------------------------------------------------------------------------|-------------------|
| Association of In                                                                                           | CHIVE!                                                                                                                          | Sit:              |
| SSOCIA SE COMPRADE INDRAJIT GUP!                                                                            | A MARG (KOTLA MARG), NEW DELHI                                                                                                  | 211166            |
| ASSOCIALIONA  NU HOUSE, 16 COMPADE INDRAJIT GUPT.                                                           | WOMAN IN                                                                                                                        | 1002              |
| (8)                                                                                                         |                                                                                                                                 |                   |
| (8/18                                                                                                       |                                                                                                                                 |                   |
| 1                                                                                                           | 38)                                                                                                                             |                   |
| CORPUTEICAT                                                                                                 | TE OF MERIT                                                                                                                     |                   |
| CERTIFICAL                                                                                                  | E OF MEKI                                                                                                                       | AD 24973          |
| u de ledde                                                                                                  | 0225                                                                                                                            |                   |
| his is to certify that Shaileh Sadda                                                                        | MV Kalima                                                                                                                       |                   |
| 7/ A - + + + // A                                                                                           | Father's Name. D. Sylvey A. F. F.                                                                                               |                   |
| opresented S. P. P. Universi                                                                                | ty. DAWNG                                                                                                                       | Tournament        |
| into All India Inter-University Wallstling Color at C. B. L. U. Bhimland from C.                            | MINI 10 2 20                                                                                                                    | 2.2               |
| eld at C.B.L.U. Bhis and from 0.                                                                            | 7:3:20.22 10 10:3:20                                                                                                            | <b>4</b>          |
| nd Secured Third position.                                                                                  | 0                                                                                                                               |                   |
|                                                                                                             |                                                                                                                                 |                   |
| a) Time/ Distance/Height                                                                                    | 01                                                                                                                              |                   |
| a) Time/ Disascatricight                                                                                    | n Oper                                                                                                                          | سلمه              |
| s) Time/DistanceHolph (If applicable) b) Weight Category 60 kg Julico-Komas                                 | N Charles Sekhon                                                                                                                | Tailed.           |
| a) Time/Distance/Holph (If applicable) b) Weight Category. 60. kg Jyuuco-Konnas  954634 rganishig Socretary | Dr. Boljá Singh Sekhon<br>Jeint Scorelary (YA & Sports)<br>Acordofon of Indian Universities<br>Acordofon of Indian Universities | Secretary General |