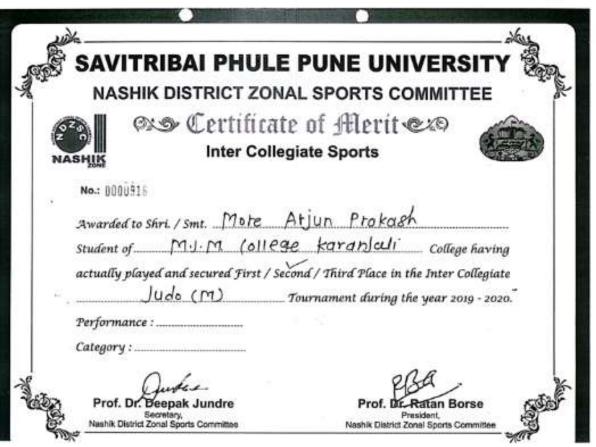

|                                   |         |
|                          | oshri/smt. JotNekar Sc<br>M·J·M· College kal                                          |                                   | iaving  |
| Student of<br>actually p | M. J.M. College Koll<br>Tayed and secured First / Second /                            | conjecti college in the Inter Col | Tegiate |
| Student of actually p    | M.J.M. College kol                                                                    | conjecti college in the Inter Col | Tegiate |
| Student of actually p    | M. J.M. College Koll<br>Tayed and secured First / Second /<br>Judo (M) Tourna<br>ice: | conjecti college in the Inter Col | Tegiate |

GS Cam Scan







|            | ITRIBAI PHULE                                                                            |                              |             |
|------------|------------------------------------------------------------------------------------------|------------------------------|-------------|
| NA         | SHIK DISTRICT ZONA                                                                       | AL SPORTS CO                 | MMITTEE     |
| OZO<br>Z G | OS Certification Inter College                                                           | e of Merit (<br>giate Sports |             |
| No.:       | 000913                                                                                   |                              |             |
| Student    | led to Shri. / Smt. Moke