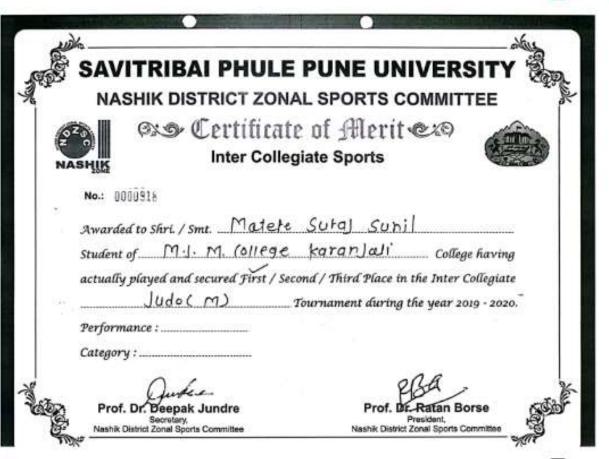

| : karanjali (            | ollege having   |
| actually playe            | ed and secured First / Seco |                          |                 |
|                           | Judo (M) 7                  | Tournament during the ye | ar 2019 - 2020. |
| +                         |                             |                          |                 |
|                           | ±                           |                          |                 |
| +                         |                             |                          |                 |
| Performance :             |                             | eca                      |                 |
| Performance :  Category : |                             | Prof. Life Ratio         | in Borse        |

CS Cam Scann



| 47                       | TRIBAI PHULE PU<br>HIK DISTRICT ZONAL SI                                              |                                   | -       |
|--------------------------|---------------------------------------------------------------------------------------|-----------------------------------|---------|
|                          | Certificate of Inter Collegiate                                                       | Merit &                           |         |
| No.: 0000                | 5 <u>25</u> 10                                                                        |                                   | 9       |
|                          |                                                                                       |