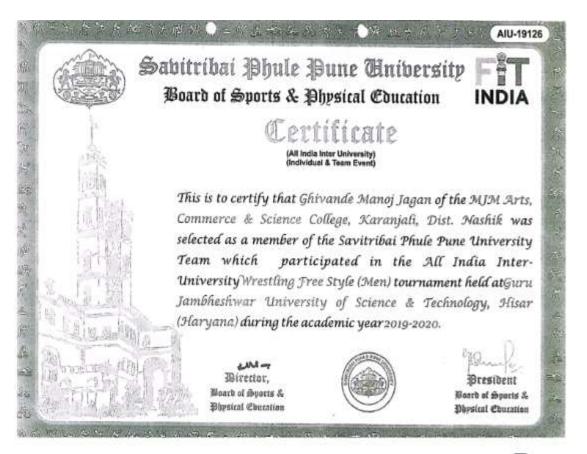

#### Certificate of Merit

Awarded to Atkale Jyotiba Bajrang of MJM Arts, Commerce & Science College, Karanjali, Dist. Nashik Zone Nashik for having actually played and Won First place in Wrestling Free Style (Men) tournament, during the academic year2021-2022. \*Performance: 57 Kg Category.

≠Director, . Board of Sports & Physical Education

60316

President Board of Sports & Physical Education

245