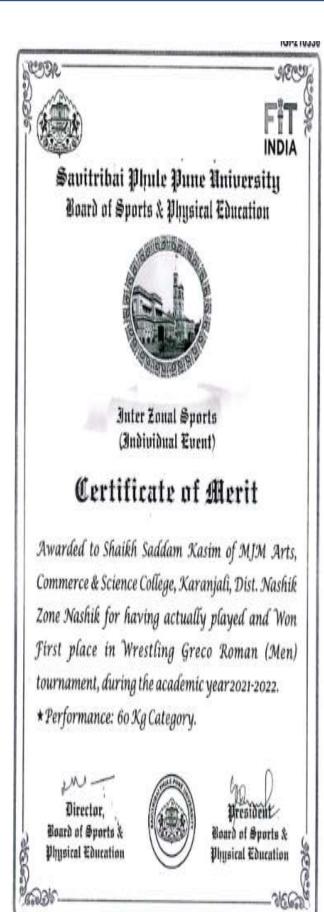

## SAVITRIBAI PHULE PUNE UNIVERSITY NASHIK DISTRICT ZONAL SPORTS COMMITTEE Compact Continues of Merit

Inter Collegiate Sports
(INDIVIDUAL EVENT)

No.:

Awarded to Shri / Smt. Apsunde Navayan Balasaheb

Student of M.J.M. College, Karanjelli College having actually played and secured First / Second / Third Place in the Inter Collegiate

Greco Reman Wrshing (m) Tournament during the year 2021 · 2022
Performance:

Category:

The state of the s

Prof. Dr. Deepak Jundre

Prof. Dr. M. S. Shinde

Nashik District Zonal Sports Committee

| NAS      | SHIK DISTRICT ZONAL SPORTS COMMITTEE                                                                                 |
|----------|----------------------------------------------------------------------------------------------------------------------|
| NASHIK   | Inter Collegiate Sports (INDIVIDUAL EVENT)                                                                           |
| No.:     |                                                                                                                      |
| Awarde   | d to Shri / Smt. Shaikh Sadden Kusin                                                                                 |
|          | of M.I.M. College, Korrenjuli College having played and secured First / Second / Third Place in the Inter Collegiate |
| Greco    | Roman Wreelling (m) Tournament during the year 2021 - 2022.                                                          |
| Perform  | nance :                                                                                                              |
| Catagore | y :                                                                                                                  |
| Categor  |                                                                                                                      |