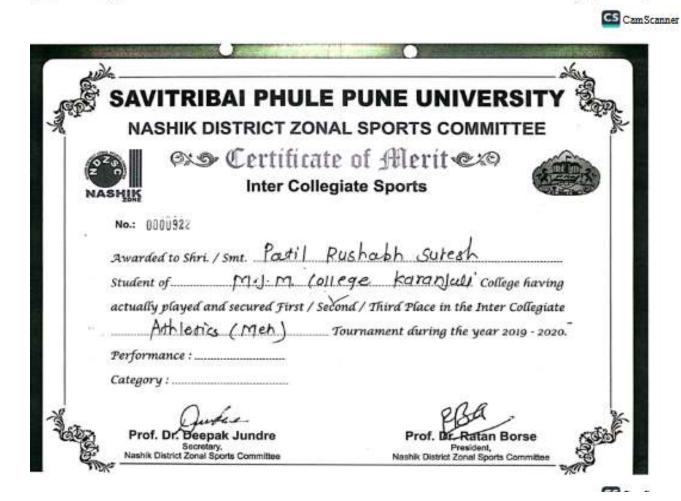

## SAVITRIBAI PHULE PUNE UNIVERSITY NASHIK DISTRICT ZONAL SPORTS COMMITTEE Compact Continues of Merit

Inter Collegiate Sports
(INDIVIDUAL EVENT)

No.:

Awarded to Shri / Smt. Apsunde Navayan Balasaheb

Student of M.J.M. College, Karanjelli College having actually played and secured First / Second / Third Place in the Inter Collegiate

Greco Reman Wrshing (m) Tournament during the year 2021 · 2022
Performance:

Category:

The state of the s

Prof. Dr. Deepak Jundre

Prof. Dr. M. S. Shinde

Nashik District Zonal Sports Committee

| NAS      | SHIK DISTRICT ZONAL SPORTS COMMITTEE                                                                                 |
|----------|----------------------------------------------------------------------------------------------------------------------|
| NASHIK   | Inter Collegiate Sports (INDIVIDUAL EVENT)                                                                           |
| No.:     |                                                                                                                      |
| Awarde   | d to Shri / Smt. Shaikh Sadden Kusin                                                                                 |
|          | of M.I.M. College, Korrenjuli College having played and secured First / Second / Third Place in the Inter Collegiate |
| Greco    | Roman Wreelling (m) Tournament during the year 2021 - 2022.                                                          |
| Perform  | nance :                                                                                                              |
| Catagore | y :                                                                                                                  |
| Categor  |                                                                                                                      |