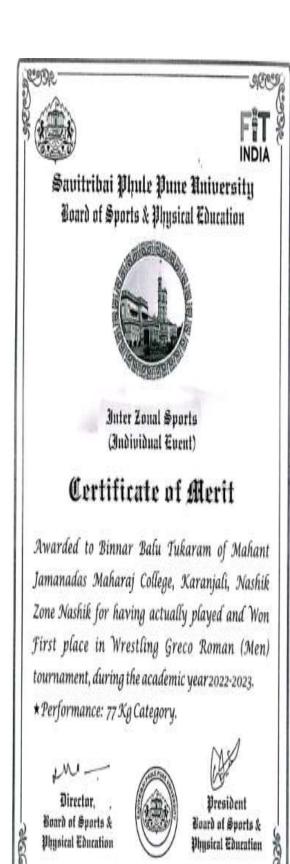

#### **Copies of Certificates-2022-23**

| NASHIK          | DISTRICT ZON                                        | AL SPORTS COMMI                            | TTĖE         |
|-----------------|-----------------------------------------------------|--------------------------------------------|--------------|
| NASHIK (SX      | Inter Colle                                         | e of Merit ©<br>giate Sports<br>JAL EVENT) |              |
| No.:            |                                                     | 3V                                         |              |
|                 |                                                     | yetibn Anjarang                            |              |
| actually played | d and secured First / Se                            | cond / Third Place in the Inte             | r Collegiate |
|                 |                                                     | Tournament during the year                 | 2022-2023.   |
|                 | ***************************************             |                                            |              |
| Category:       | <u>B</u> -                                          | Dr. P. V. Rasa                             | )<br>al      |
| a s             | 3. D. Ingale<br>ecretary,<br>conal Sports Committee | President,<br>Nashik District Zonal Sports | Committee    |