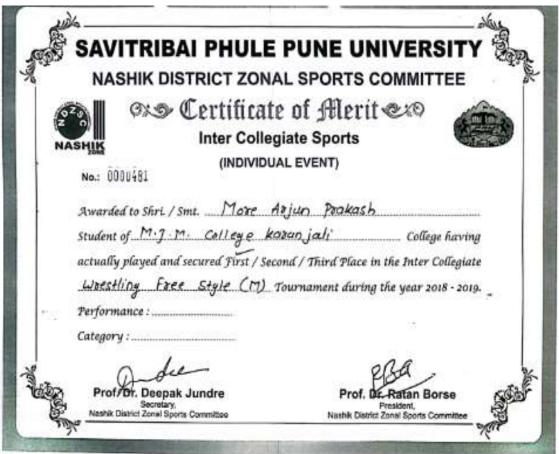

## SAVITRIBAI PHULE PUNE UNIVERSITY NASHIK DISTRICT ZONAL SPORTS COMMITTEE Compact Continues of Merit

Inter Collegiate Sports
(INDIVIDUAL EVENT)

No.:

Awarded to Shri / Smt. Apsunde Navayan Balasaheb

Student of M.J.M. College, Karanjelli College having actually played and secured First / Second / Third Place in the Inter Collegiate

Greco Reman Wrshing (m) Tournament during the year 2021 · 2022
Performance:

Category:

The state of the s

Prof. Dr. Deepak Jundre

Prof. Dr. M. S. Shinde

Nashik District Zonal Sports Committee

| NAS      | SHIK DISTRICT ZONAL SPORTS COMMITTEE                                                                                 |
|----------|----------------------------------------------------------------------------------------------------------------------|
| NASHIK   | Inter Collegiate Sports (INDIVIDUAL EVENT)                                                                           |
| No.:     |                                                                                                                      |
| Awarde   | d to Shri / Smt. Shaikh Sadden Kusin                                                                                 |
|          | of M.I.M. College, Korrenjuli College having played and secured First / Second / Third Place in the Inter Collegiate |
| Greco    | Roman Wreelling (m) Tournament during the year 2021 - 2022.                                                          |
| Perform  | nance :                                                                                                              |
| Catagore | y :                                                                                                                  |
| Categor  |                                                                                                                      |