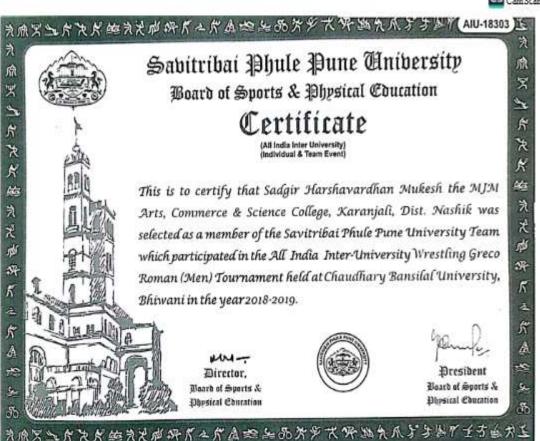

#### **Criterion V Student Support & Progression (Qnm-5.3.1)**

5.3.1.1: Numbers of Award/ Medals for outstanding performance in Sports and cultural activities at university/state/ national/international level (award for a team event should be counted as one) Year –wise During the last five year

| Year    | 2022-23 | 2021-22 | 2019-20 | 2018-19 |
|---------|---------|---------|---------|---------|
| Numbers | 17      | 17      | 28      | 26      |