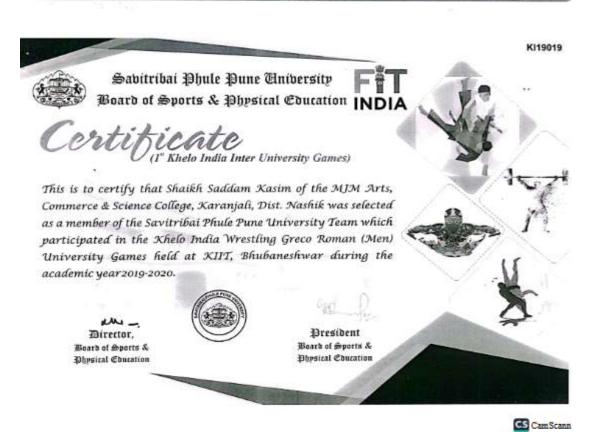

| Servetory                   | Dropidant                     | 137                 |

CS CamScann













C5 CamScanner





Sabitribai Phule Pune University

Board of Sports & Physical Education INDIA

Attiticate

Khelo India Inter University Games)

This is to certify that Atkale Jyotiba Bajrang of the MJM Arts, Commerce & Science College, Karanjali, Dist. Nashik was selected as a member of the Savitribai Phule Pune University Team which participated in the Khelo India Wrestling Free Style (Men) University Games held at KIIT, Bhubaneshwar during the academic year2019-2020.

Director, Board of Sports & Physical Education



President Board of Sports & Ohysical Education







## WRESTLING FEDERATION OF INDIA TATA MOTORS 64<sup>TH</sup> MEN FREE STYLE, GRECO ROMAN STYLE & 22<sup>ND</sup> WOMEN SENIOR NATIONAL WRESTLING CHAMPIONSHIP

PAP Complex, Jalandhar, Punjab 29th November to 1st