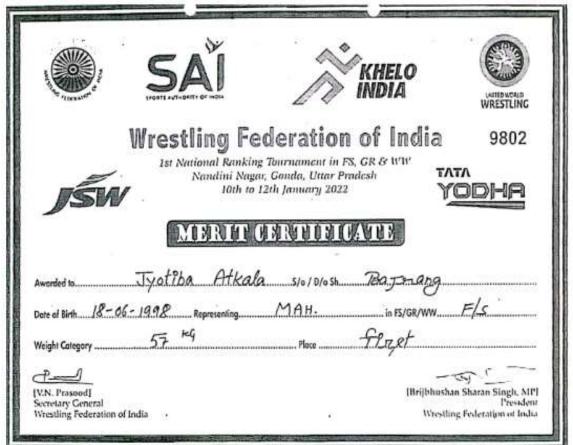

#### Certificate of Merit

Awarded to Atkale Jyotiba Bajrang of MJM Arts, Commerce & Science College, Karanjali, Dist. Nashik Zone Nashik for having actually played and Won First place in Wrestling Free Style (Men) tournament, during the academic year2021-2022. \*Performance: 57 Kg Category.

≠Director, . Board of Sports & Physical Education

60316

President Board of Sports & Physical Education

245