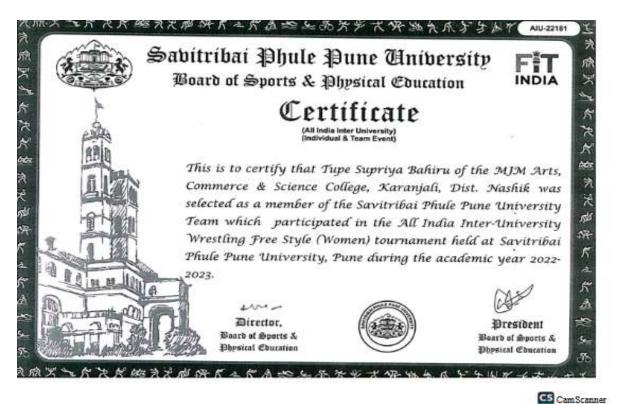

#### Certificate of Merit

Awarded to Tupe Supriya Bahiru of Mahant Jamanadas Maharaj College, Karanjali, Nashik Zone Nashik for having actually played and Won First place in Wrestling Free Style (Women) tournament, during the academic year2022-2023. \*Performance: 65 Kg Category.

Director, Board of Sports & Physical Education

President Board of Sports & Vinsical Education