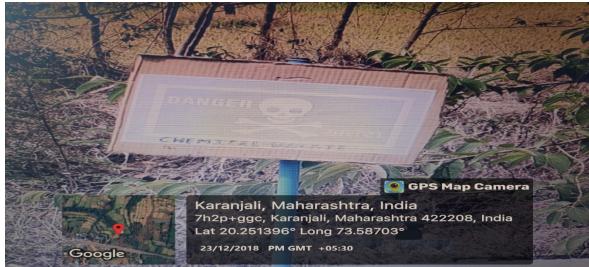

# **Glass Waste Management:**

Procedures will be followed when discarding broken or unserviceable glassware.

- 1) Glass vessels breakage is the common problem encountered while working in the laboratory, in our college this glass waste is disposed of in a safe place.
- 2) Broken glassware should immediately be cleaned up. A laboratory should already have a small brush and dust pan available to clean up after small accidents. Forceps or duct tape can be used to pick up the smaller pieces of broken glass.
- 3) After the careful collection of the glass waste done in the glass waste containers having proper labelling, the glass waste container was designed of a cardboard box with a plastic liner and sealable lid.
- 4) Once the boxes are full, they are sealed, taped closed, and disposed of in a deep pit. The pit dug having measurement 5 × 5 feet, and the place highlighted with caution board "Danger". The precaution is taken that the place is away from college premises, and the area is declared as a restricted area.
- 5) We do this glass waste practice near/backside premises of college main building.
- 6) Discarded glassware must not contain any Hazardous wastes or Radiological Wastes.
- 7) If the glassware contains hazardous wastes or Radiological Wastes, we call Laboratory Services (5433) for disposal instructions. But generally for the practical's we avoid the hazardous and radioactive chemicals.

The solid chemicals that are unused and wasted by practical work in the laboratory are managed by adopting the traditional waste management method in which we made a deep pit, of measurement  $5 \times 5$  feet by digging in the soil and dumping the waste in a pit, latter covered with soil. The place chosen for the solid waste management is safe from the stakeholders, and precaution taken that it does not come into contact with water pipelines, other systems which are

sensitive to chemicals. The place highlighted with caution board "Danger". The precaution was taken that the place is away from college premises, and the area is declared as a restricted area.