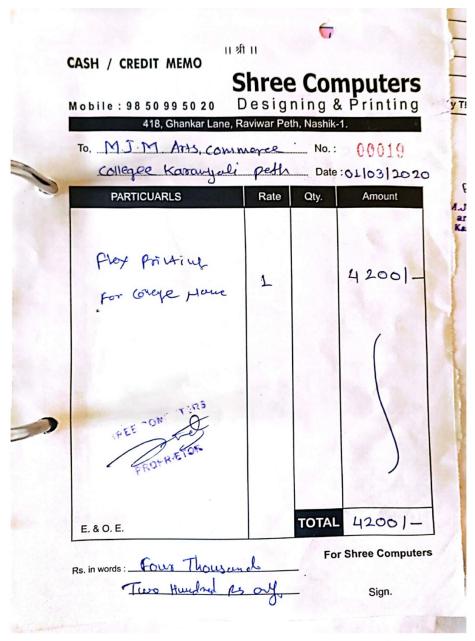

|                |               |              |
| )                |                     |                |               |              |
|                  |                     |                |               |              |
| 4                |                     | 100            |               |              |
|                  |                     | 700            |               | o'8          |
|                  |                     | 1              | AR            |              |
|                  | 1 Alms              | 3))            | 1             |              |
| Thank            | You                 | वन्यवाद<br>    | TOTAL<br>टोटल | 158001       |

I.Q.A.C. Co-ordinator
M.J.M. Arts, Commerce
and Science College
Karanjali, Nashik-422 286





I.Q.A.C. Co-ordinator M.J.M. Arts, Commerce and Science College Karanjali, Nashik-422 288 Karajali k

Year 2020-21



I.Q.A.C. Co-ordinator
M.J.M. Arts, Commerce
and Science College
Karanjali, Nashik-422 288





CS CamScanner

I.Q.A.C. Co-ordinator M.J.M. Arts, Commerce and Science College Karanjali, Nashik-422 288 Karajali k

#### कॅश मेमो

# हरी ॐ इलेक्ट्रीकल्स

आमचे येथे सर्व प्रकारचे फॅन, मिक्सर, बल्प, ट्युब, फेगजीबल वायर मिळेल.

एस.टी. स्टॅन्ड जवळ, मु.पो.ता. पेठ, जि. नाशिक. प्रोप्रा. पंकज भा. गुंजाळ मोबा.: ९४२०३६५८०३ नंबर १९४१

नंबर 194 दिनांक 17 /01 /2021 श्री.श.श. (७४,०५), १६७ कोलेन करेजाळी सीरपैठ अभिक .

| मालाचे वर्णन    | दर    | नग   | रक्षम   |    |
|-----------------|-------|------|---------|----|
| N 0. N.         |       |      |         |    |
| वलेक्ट्रीक भेटक |       |