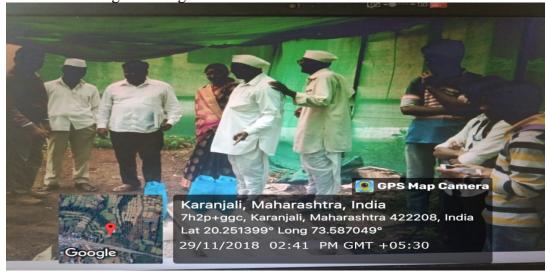

# Implementing Vermi –Culture Practices (2018-19)

We implement the vermin composting techniques, an eco-friendly option for managing domestic waste. This process of converting organic waste into stabilize organic matter is best suited for housing societies. It's an effective method for recycling organic waste and ensure cleaner and healthier environment. A large amount of agro waste is collected from the market place for the vermi composting in our college. Vermicomposting is the best biotechnology to reduce the biodegradable agro waste in our area.

#### Distribution of stabilize organic matter to farmers, collected from vermin bed in 29-11-2018