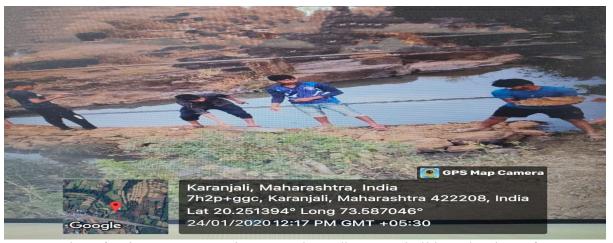

Conservation of Rain water Harvesting, Vanrai Bandhara was build nearby river of Devgoan. 24/01/2020

Implementing a Rainwater Harvesting Plant at the college level is a visionary step towards sustainable water management. This eco-friendly initiative serves manifold purposes, ensuring a judicious use of water resources and mitigating the adverse effects of water scarcity. By capturing rainwater, this system replenishes groundwater levels, curbing the strain on municipal water supplies and reducing reliance on depleting natural reservoirs.