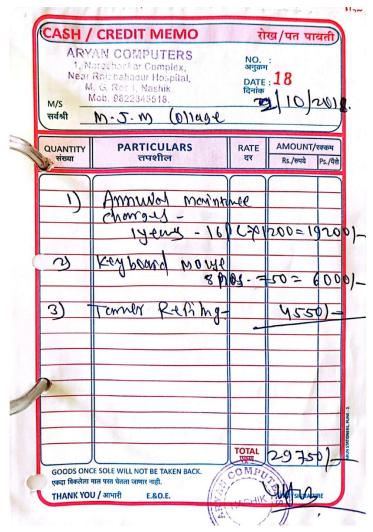

CS CamScanner

I.Q.A.C. Co-ordinator
M.J.M. Arts, Commerce
and Science College
Karanjali, Nashak 422 288

Karajali ) A

|                  | MS COMMU SALES AND S 4, B, Jagdeshwar Society, Shakar Nagar, 60 Fe           | NIC<br>ERVIC | ES                     | Ph : (0252) 25            |               |  |
|------------------|------------------------------------------------------------------------------|--------------|------------------------|---------------------------|---------------|--|
| To,              | Mob.: 9011435466, E-mail : sai-far                                           | narthsyst    | Invoce                 | No.: 2                    | 79            |  |
| L                | C. I                                                                         |              | Date /14 / ( > / 20/9. |                           |               |  |
| Sr.<br>No.       | Description of Goods                                                         |              | Qty.                   | Rate                      | Amount<br>Rs. |  |
| Ŋ                | IR bullet Cumera                                                             |              | 01                     | 1875                      | 187           |  |
| 2>               | DR done Comerce                                                              |              | 01                     | 1800                      | 1800          |  |
| 3)               | SMPS.8C.4                                                                    |              | 01                     | 1240                      | 12101         |  |
| 4)               | 4+1 Camera Cubel                                                             |              | 113                    | 14                        | 15821         |  |
| 87               | B.NC8 DC                                                                     | 1            | 27                     | 25                        | 6751          |  |
| 6)               | B.N.C.S.O.C.                                                                 |              |                        | - 1                       | 12065         |  |
|                  |                                                                              |              |                        |                           |               |  |
|                  |                                                                              |              |                        |                           | 9             |  |
|                  |                                                                              |              |                        |                           | (0.7          |  |
| 1) Gor<br>2) One | ods once sold will not be taken back. s year warranty as per company policy. |              | For                    | - MS COMM<br>Authorised S |               |  |