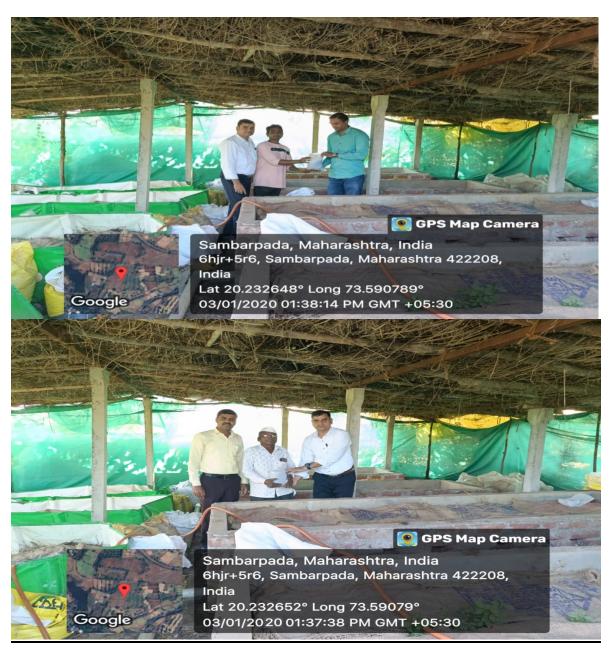

# Distribution of vermi eggs and worms to near by farmers for growing new worms in earlier built bed dated on 03/01/2020

I.Q.A.C. Co-ordinator M.J.M. Arts, Commerce and Science College Karanjali, Nashik-422 286