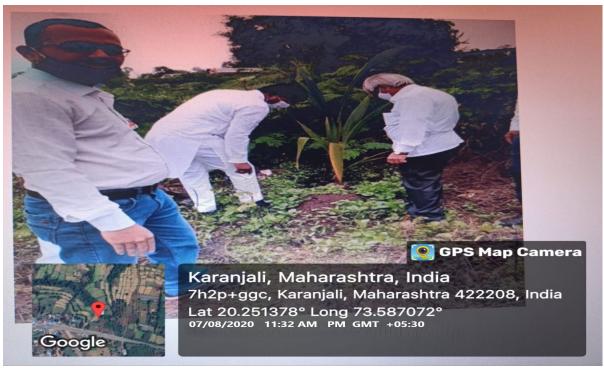

# 4. Green Campus Initiatives

Tree plantation activity at college campus on 7 July 2022, Thursday (2022-23)

Participation of students and teachers in Swatch Bharat Abhiyan (2021-22)

Clean India Movement/Plastic eradication dated 07/08/2020. (2020-21)