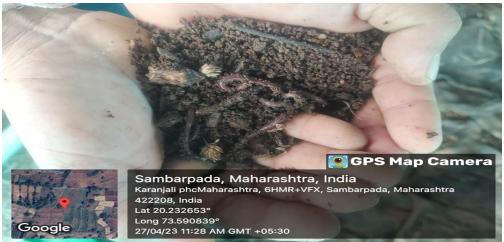

# **Vermi unite (2022-23)**

Earth worms are used for decomposition the organic matter in to stabilize organic matter.27 April.2023. The above picture shows the breeding and growth of different species in vermicomposting project

Students were visiting the vermicomposting unit at SambarpadaVillage 27 April 2023