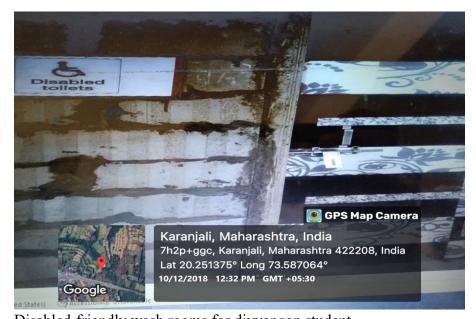

# 7.1.5. Disabled-Friendly, barrier free environment

**Built Environment with Ramps**: The College have provides barrier free environment where students and staff can move about safety and freely use the facilities with built environment. According to the persons with disabilities act 2016, discrimination against disabilities is strictly prohibited. The College intend to provide comprehensive and inclusive teaching and learning environment to students and any employees.

| Action Plan                                                                                  |
|----------------------------------------------------------------------------------------------|
| ☐ To provide basic facilities for disabled students for easy access to classrooms,           |
| laboratories, administrative offices, libraries.                                             |
| Ramps with rolling will be provided at the entrance of the building of the college.          |
| ☐ As per the rules of the university, extra time of thirty minutes will be given to disabled |
| students during exams.                                                                       |
| ☐ Encourage disabled students to participate in various activities and competitions.         |
| ☐ Human assistance, soft copies of reading material, screen reading: The human assistance    |
| is also provided to the persons with disabilities (Divyangjan) as per the requirement in the |
| campus. The central library is equipped with Echo Dot, a voicecontrolled Smart Speaker       |
| with Alexa.                                                                                  |
| Reader and Scribe: The scribe facility is also available to the person with disabilities at  |
| time of examination as per the need.                                                         |

• Disabled-friendly, barrier free environment

• Rams for disabled or divyangan student in college campus

• Disabled-friendly wash rooms for divyangan student.