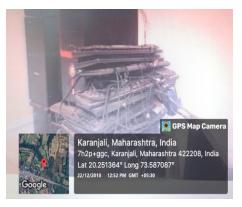

# **Vermi unite (2022-23)**

Earth worms are used for decomposition the organic matter in to stabilize organic matter.27 April.2023. The above picture shows the breeding and growth of different species in vermicomposting project

Students were visiting the vermicomposting unit at SambarpadaVillage 27 April 2023