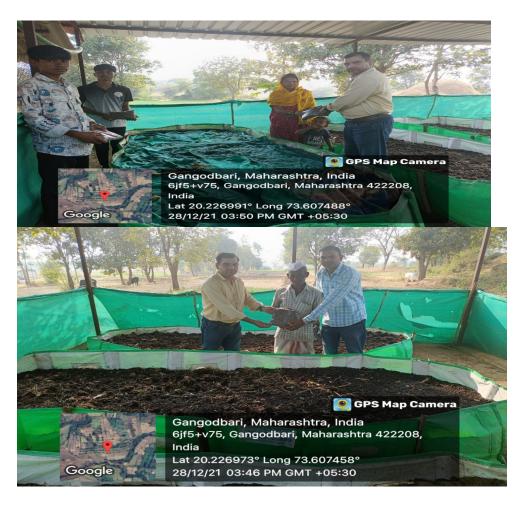

A large amount of agro waste is collected from the market place for the vermin composting in our college. Vermicomposting is the best biotechnology to reduce the biodegradable agro waste in our area.

Distribution of stabilize organic matter to farmers, collected from vermin bed in 28-12-2021