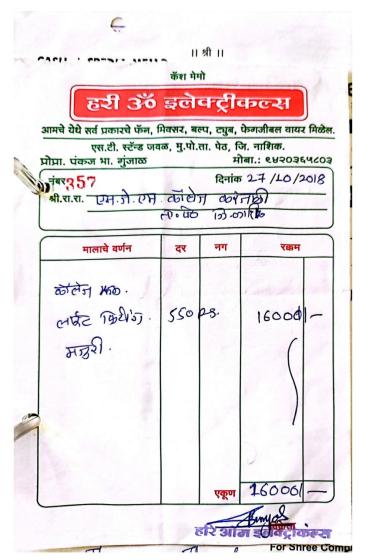

#### **YEAR 2018-19**

| मो<br>गाळ<br>९४० | मेमो / क्रेडीट मेमो ॥ श्री गणेशा<br>शिवशक्ती इ<br>नोब्लॉक पंप रिवायडींग, र<br>ओपनवेल पंखे, मिक्सर ।<br>466 प्रो. प्रा. एस. ए<br>त नं. ११, करंजाळी, ता. पेठ, वि<br>३२७९०२१ | <b>लेक्ट्री</b><br>बमर्सिबल<br>इ. कामे वे<br>म. देशमुख | पंप रिवायडी<br>ञ्ली जातील.<br>a<br>मो.९४२३५५०८९<br>: | 10 / 9 |
|------------------|---------------------------------------------------------------------------------------------------------------------------------------------------------------------------|--------------------------------------------------------|------------------------------------------------------|--------|
| नं.              | तपशिल                                                                                                                                                                     | दर                                                     | रूपये                                                | पैसे   |
| y                | 8 mm' 1.                                                                                                                                                                  |                                                        | 2530                                                 | 4      |
|                  | 954                                                                                                                                                                       |                                                        |                                                      |        |
| )                |                                                                                                                                                                           |                                                        | 1.                                                   |        |
|                  |                                                                                                                                                                           | ॲडव्हान्स                                              | 9-1-1                                                |        |
|                  | Paralle Paralle                                                                                                                                                           | बाकी                                                   | May and a second                                     |        |
|                  | in a second                                                                                                                                                               | एकुण                                                   | (2530)                                               |        |
| धन               | यवाद ! शिव                                                                                                                                                                | ु भू<br>शक्ती इ                                        | ennd<br><del>daglacu</del>                           | करिता  |