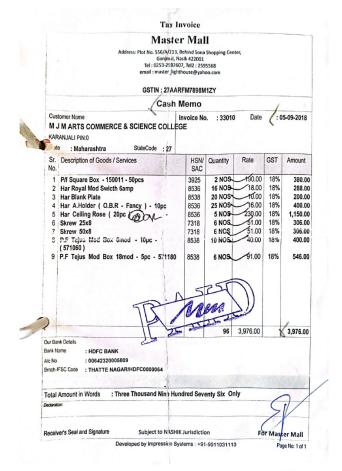

Karajali

CS CamScanner

[.Q.A.C. Co-ordinator M.J.M. Arts, Commerce and Science College Karanjall, Nashak-422 288 Karajali

| Tax                        | Invoice                     | ARYAN                                                             | COME              | HITE                | RS         | Type Market   |              |
|----------------------------|-----------------------------|-------------------------------------------------------------------|-------------------|---------------------|------------|---------------|--------------|
|                            | 4                           |                                                                   | Computer P        |                     |            |               | The same     |
| 1.1                        | Naroshankar Cor             | nplex, Near Rajebhaddar Hos<br>Mob : 9822345518                   | pital, Below Shre | e Samrth Sabhusare@ | ahakari Co | op Bank, M.G. | Road, Nashik |
| 7                          |                             | GST                                                               | 4 - 27AU 1PB521   |                     | 2 Addross  | of Customer   |              |
|                            | e of Supply                 | 000                                                               |                   |                     |            | llages        |              |
|                            | ice No.:                    | 896                                                               |                   | 10                  | orongo     | شا            |              |
|                            | ice Date :<br>e Maharashtra | 2 10 2018.                                                        |                   | 10                  |            |               |              |
| Sr.                        | 1                           | of Products/Services                                              | HSN               | Rate of             | Qty        | Rate          | Taxble Válue |
| No.                        | 110000                      | V Ivtel                                                           | 8443              | LSY.                | Tovor      |               | 20762        |
| ,                          |                             | us gus mothers                                                    |                   |                     |            | 11 9          | - 16949.     |
| 3)                         | 29B DD                      | R II RAMA long                                                    | m 8473            | 18%                 | To ua      | 550.85        | - 5508.      |
| 4)                         | 500 GB                      | HDD seagete                                                       | 8471              | 18%                 | To Jos     | 1567-80       | -15679       |
| 5)                         | ATYA CO                     | bines Intex                                                       | 8473              | L8%.                | Lonos      | 1016.95       | - 10169      |
| 6)                         | ,                           | it KMOL                                                           |                   |                     |            |               | 3813:        |
| T)                         | Tech- Con                   | 15.6" LED.                                                        | 8528              | LBY.                | Lonos      | 2457.6        | 31-24576     |
|                            |                             |                                                                   |                   |                     | W          | 1/5           |              |
| Ė                          |                             |                                                                   |                   |                     |            | 16            |              |
|                            | Q/-1                        |                                                                   |                   |                     |            |               | 19           |
|                            | 779                         |                                                                   |                   |                     |            | Total         | Jayre.       |
|                            | 7.49                        |                                                                   |                   |                     | 44         | CGST 9        | - 112        |
|                            |                             |                                                                   |                   |                     |            | Total         | 11500        |
| -                          | Invoice Value               | in Words Rs                                                       | 44                |                     |            | For Aryan C   | omputers     |
| 1. Goo<br>2. I/We<br>indiv | d once sold will r          | onsible for any claim made by a<br>or Oranisation for the product | iny               |                     |            | Wh            | M            |