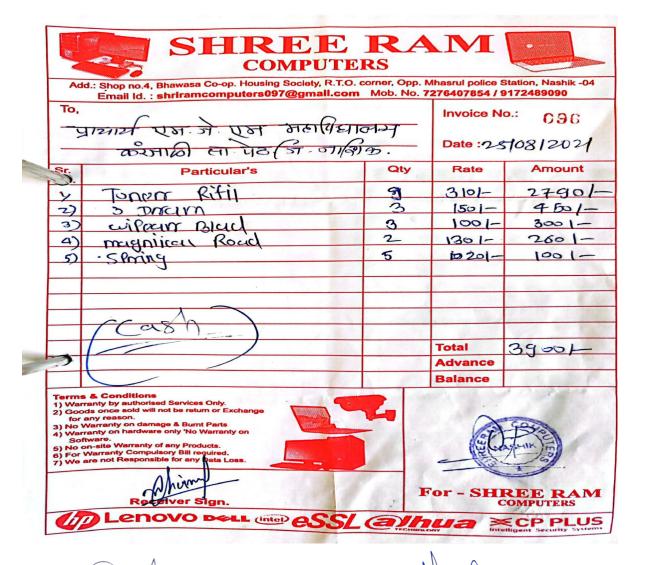

|    |
| वलेक्ट्रीक भेटक |       |      | N.      |    |
| इक्तिसा भुड्युख |       |      |         |    |
| 27139-          |       |      |         |    |
| Acadamin pen-1  | 919-2 | 0 -  | 20,000) | _  |
| 2               | 020-2 | 1 -  | 25,000  | _  |
|                 |       |      | 1       |    |
|                 |       |      |         |    |
|                 |       |      | 1       |    |
|                 |       | एकूण | 45,000  | 1- |

CS CamScanner

I.Q.A.C. Co-ordinator
M.J.M. Arts, Commerce
and Science College

Karanjali, Nashik-422 288

Karajali



CS CamScanner

I.Q.A.C. Co-ordinator
M.J.M. Arts, Commerce
and Science College
Karanjali, Nashik-422 288

Karajali a

Principal
M.J.M. Arts, Commerce &
Science College Karajali,
Tal.Peth, Dist.Nashik

Bills 2021-22



I.Q.A.C. Co-ordinator
M.J.M. Arts, Commerce
and Science College
Karanjali, Nashak-422 288



| From:           | 1                                                                                  | No. :         | -        |
|-----------------|------------------------------------------------------------------------------------|---------------|----------|
| 3               |                                                                                    | Date : 30     | 1612     |
|                 |                                                                                    |               | 1        |
| M/s             | एभ, जी, एभ, काल                                                                    | 151,          | कर्मा४   |
| ्राप्<br>संख्या | PARTICULAR<br>विवरण