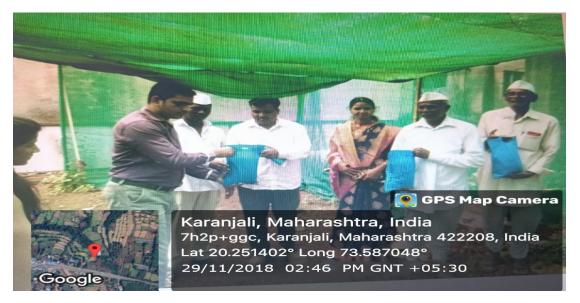

# Implementing Vermi –Culture Practices (2018-19)

We implement the vermin composting techniques, an eco-friendly option for managing domestic waste. This process of converting organic waste into stabilize organic matter is best suited for housing societies. It's an effective method for recycling organic waste and ensure cleaner and healthier environment. A large amount of agro waste is collected from the market place for the vermi composting in our college. Vermicomposting is the best biotechnology to reduce the biodegradable agro waste in our area.

#### Distribution of stabilize organic matter to farmers, collected from vermin bed in 29-11-2018