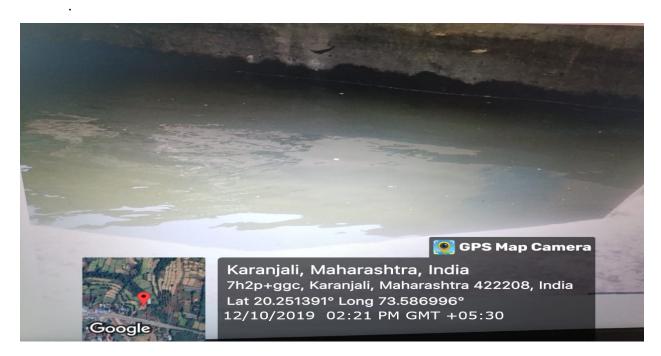

Conservation of Rain water Harvesting, Vanrai Bandhara was build nearby river of Devgoan. 24/01/2020

Implementing a Rainwater Harvesting Plant at the college level is a visionary step towards sustainable water management. This eco-friendly initiative serves manifold purposes, ensuring a judicious use of water resources and mitigating the adverse effects of water scarcity. By capturing rainwater, this system replenishes groundwater levels, curbing the strain on municipal water supplies and reducing reliance on depleting natural reservoirs.