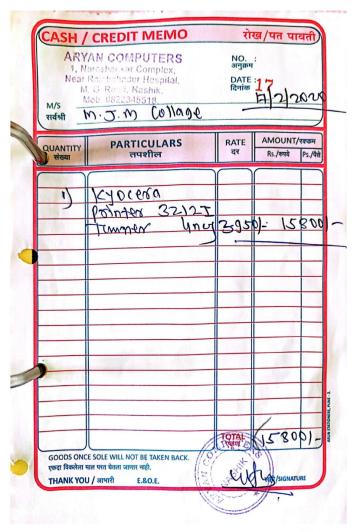

Karajali

CS CamScanner

[.Q.A.C. Co-ordinator M.J.M. Arts, Commerce and Science College Karanjall, Nashak-422 288 Karajali

| Tax                        | Invoice                     | ARYAN                                                             | COME              | HITE                | RS         | Type Market   |              |
|----------------------------|-----------------------------|-------------------------------------------------------------------|-------------------|---------------------|------------|---------------|--------------|
|                            | 4                           |                                                                   | Computer P        |                     |            |               | The same     |
| 1.1                        | Naroshankar Cor             | nplex, Near Rajebhaddar Hos<br>Mob : 9822345518                   | pital, Below Shre | e Samrth Sabhusare@ | ahakari Co | op Bank, M.G. | Road, Nashik |
| 7                          |                             | GST                                                               | 4 - 27AU 1PB521   |                     | 2 Addross  | of Customer   |              |
|                            | e of Supply                 | 000                                                               |                   |                     |            | llages        |              |
|                            | ice No.:                    | 896                                                               |                   | 10                  | orongo     | شا            |              |
|                            | ice Date :<br>e Maharashtra | 2 10 2018.                                                        |                   | 10                  |            |               |              |
| Sr.                        | 1                           | of Products/Services                                              | HSN               | Rate of             | Qty        | Rate          | Taxble Válue |
| No.                        | 110000                      | V Ivtel                                                           | 8443              | LSY.                | Tovor      |               | 20762        |
| ,                          |                             | us gus mothers                                                    |                   |                     |            | 11 9          | - 16949.     |
| 3)                         | 29B DD                      | R II RAMA long                                                    | m 8473            | 18%                 | To ua      | 550.85        | - 5508.      |
| 4)                         | 500 GB                      | HDD seagete                                                       | 8471              | 18%                 | To Jos     | 1567-80       | -15679       |
| 5)                         | ATYA CO                     | bines Intex                                                       | 8473              | L8%.                | Lonos      | 1016.95       | - 10169      |
| 6)                         | ,                           | it KMOL                                                           |                   |                     |            |               | 3813:        |
| T)                         | Tech- Con                   | 15.6" LED.                                                        | 8528              | LBY.                | Lonos      | 2457.6        | 31-24576     |
|                            |                             |                                                                   |                   |                     | W          | 1/5           |              |
| Ė                          |                             |                                                                   |                   |                     |            | 16            |              |
|                            | Q/-1                        |                                                                   |                   |                     |            |               | 19           |
|                            | 779                         |                                                                   |                   |                     |            | Total         | Jayre.       |
|                            | 7.49                        |                                                                   |                   |                     | 44         | CGST 9        | - 112        |
|                            |                             |                                                                   |                   |                     |            | Total         | 11500        |
| -                          | Invoice Value               | in Words Rs                                                       | 44                |                     |            | For Aryan C   | omputers     |
| 1. Goo<br>2. I/We<br>indiv | d once sold will r          | onsible for any claim made by a<br>or Oranisation for the product | iny               |                     |            | Wh            | M            |