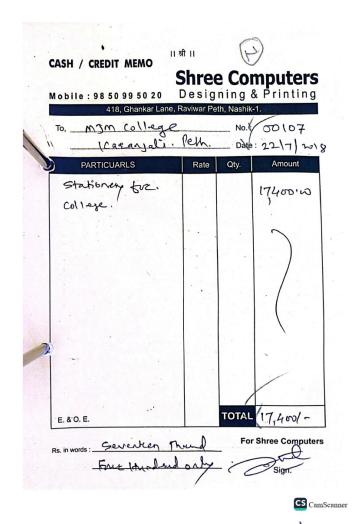

#### **YEAR 2018-19**

| मो<br>गाळ<br>९४० | मेमो / क्रेडीट मेमो ॥ श्री गणेशा<br>शिवशक्ती इ<br>नोब्लॉक पंप रिवायडींग, र<br>ओपनवेल पंखे, मिक्सर ।<br>466 प्रो. प्रा. एस. ए<br>त नं. ११, करंजाळी, ता. पेठ, वि<br>३२७९०२१ | <b>लेक्ट्री</b><br>बमर्सिबल<br>इ. कामे वे<br>म. देशमुख | पंप रिवायडी<br>ञ्ली जातील.<br>a<br>मो.९४२३५५०८९<br>: | 10 / 9 |
|------------------|---------------------------------------------------------------------------------------------------------------------------------------------------------------------------|--------------------------------------------------------|------------------------------------------------------|--------|
| नं.              | तपशिल                                                                                                                                                                     | दर                                                     | रूपये                                                | पैसे   |
| y                | 8 mm' 1.                                                                                                                                                                  |                                                        | 2530                                                 | 4      |
|                  | 954                                                                                                                                                                       |                                                        |                                                      |        |
| )                |                                                                                                                                                                           |                                                        | 1.                                                   |        |
|                  |                                                                                                                                                                           | ॲडव्हान्स                                              | 9-1-1                                                |        |
|                  | Paralle Paralle                                                                                                                                                           | बाकी                                                   | May and a second                                     |        |
|                  | in a second                                                                                                                                                               | एकुण                                                   | (2530)                                               |        |
| धन               | यवाद ! शिव                                                                                                                                                                | ु भू<br>शक्ती इ                                        | ennd<br><del>daglacu</del>                           | करिता  |