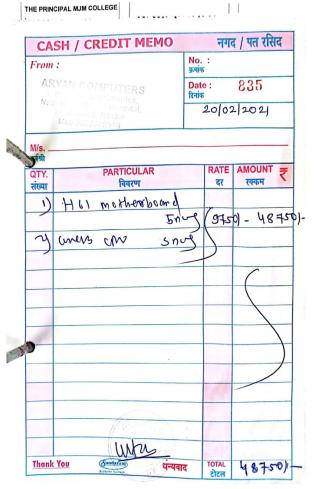

Karajali

CS CamScanner

[.Q.A.C. Co-ordinator M.J.M. Arts, Commerce and Science College Karanjall, Nashak-422 288 Karajali

| Tax                        | Invoice                     | ARYAN                                                             | COME              | HITE                | RS         | Type Market   |              |
|----------------------------|-----------------------------|-------------------------------------------------------------------|-------------------|---------------------|------------|---------------|--------------|
|                            | 4                           |                                                                   | Computer P        |                     |            |               | The same     |
| 1.1                        | Naroshankar Cor             | nplex, Near Rajebhaddar Hos<br>Mob : 9822345518                   | pital, Below Shre | e Samrth Sabhusare@ | ahakari Co | op Bank, M.G. | Road, Nashik |
| 7                          |                             | GST                                                               | 4 - 27AU 1PB521   |                     | 2 Addross  | of Customer   |              |
|                            | e of Supply                 | 000                                                               |                   |                     |            | llages        |              |
|                            | ice No.:                    | 896                                                               |                   | 10                  | orongo     | شا            |              |
|                            | ice Date :<br>e Maharashtra | 2 10 2018.                                                        |                   | 10                  |            |               |              |
| Sr.                        | 1                           | of Products/Services                                              | HSN               | Rate of             | Qty        | Rate          | Taxble Válue |
| No.                        | 110000                      | V Ivtel                                                           | 8443              | LSY.                | Tovor      |               | 20762        |
| ,                          |                             | us gus mothers                                                    |                   |                     |            | 11 9          | - 16949.     |
| 3)                         | 29B DD                      | R II RAMA long                                                    | m 8473            | 18%                 | To ua      | 550.85        | - 5508.      |
| 4)                         | 500 GB                      | HDD seagete                                                       | 8471              | 18%                 | To Jos     | 1567-80       | -15679       |
| 5)                         | ATYA CO                     | bines Intex                                                       | 8473              | L8%.                | Lonos      | 1016.95       | - 10169      |
| 6)                         | ,                           | it KMOL                                                           |                   |                     |            |               | 3813:        |
| T)                         | Tech- Con                   | 15.6" LED.                                                        | 8528              | LBY.                | Lonos      | 2457.6        | 31-24576     |
|                            |                             |                                                                   |                   |                     | W          | 1/5           |              |
| Ė                          |                             |                                                                   |                   |                     |            | 16            |              |
|                            | Q/-1                        |                                                                   |                   |                     |            |               | 19           |
|                            | 779                         |                                                                   |                   |                     |            | Total         | Jayre.       |
|                            | 7.49                        |                                                                   |                   |                     | 44         | CGST 9        | - 112        |
|                            |                             |                                                                   |                   |                     |            | Total         | 11500        |
| -                          | Invoice Value               | in Words Rs                                                       | 44                |                     |            | For Aryan C   | omputers     |
| 1. Goo<br>2. I/We<br>indiv | d once sold will r          | onsible for any claim made by a<br>or Oranisation for the product | iny               |                     |            | Wh            | M            |