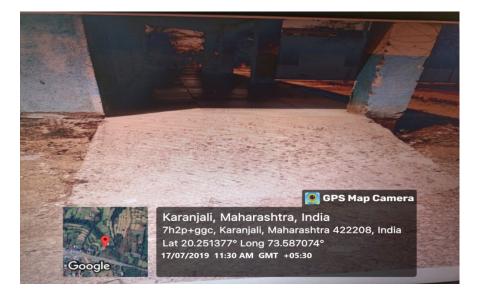

# 7.1.5. Disabled-Friendly, barrier free environment

**Built Environment with Ramps**: The College have provides barrier free environment where students and staff can move about safety and freely use the facilities with built environment. According to the persons with disabilities act 2016, discrimination against disabilities is strictly prohibited. The College intend to provide comprehensive and inclusive teaching and learning environment to students and any employees.

| Action Plan                                                                                  |
|----------------------------------------------------------------------------------------------|
| ☐ To provide basic facilities for disabled students for easy access to classrooms,           |
| laboratories, administrative offices, libraries.                                             |
| Ramps with rolling will be provided at the entrance of the building of the college.          |
| ☐ As per the rules of the university, extra time of thirty minutes will be given to disabled |
| students during exams.                                                                       |
| ☐ Encourage disabled students to participate in various activities and competitions.         |
| ☐ Human assistance, soft copies of reading material, screen reading: The human assistance    |
| is also provided to the persons with disabilities (Divyangjan) as per the requirement in the |
| campus. The central library is equipped with Echo Dot, a voicecontrolled Smart Speaker       |
| with Alexa.                                                                                  |
| Reader and Scribe: The scribe facility is also available to the person with disabilities at  |
| time of examination as per the need.                                                         |

• Disabled-friendly, barrier free environment

• Rams for disabled or divyangan student in college campus

• Disabled-friendly wash rooms for divyangan student.