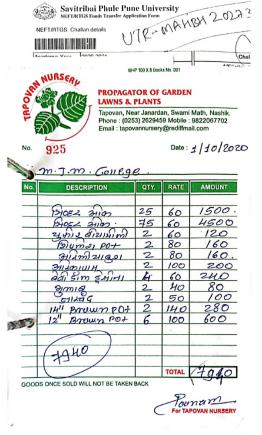

|               |              |
|                  |                     |                |               |              |
| 4                |                     | 100            |               |              |
|                  |                     | 700            |               | o'8          |
|                  |                     | 1              | AR            |              |
|                  | 1 Alms              | 3))            | 1             |              |
| Thank            | You                 | वन्यवाद<br>    | TOTAL<br>टोटल | 158001       |

I.Q.A.C. Co-ordinator
M.J.M. Arts, Commerce
and Science College
Karanjali, Nashik-422 286





I.Q.A.C. Co-ordinator M.J.M. Arts, Commerce and Science College Karanjali, Nashik-422 288 Karajali k

Year 2020-21



I.Q.A.C. Co-ordinator
M.J.M. Arts, Commerce
and Science College
Karanjali, Nashik-422 288





CS CamScanner

I.Q.A.C. Co-ordinator M.J.M. Arts, Commerce and Science College Karanjali, Nashik-422 288 Karajali k

#### कॅश मेमो

# हरी ॐ इलेक्ट्रीकल्स

आमचे येथे सर्व प्रकारचे फॅन, मिक्सर, बल्प, ट्युब, फेगजीबल वायर मिळेल.

एस.टी. स्टॅन्ड जवळ, मु.पो.ता. पेठ, जि. नाशिक. प्रोप्रा. पंकज भा. गुंजाळ मोबा.: ९४२०३६५८०३ नंबर १९४१

नंबर 194 दिनांक 17 /01 /2021 श्री.श.श. (७४,०५), १६७ कोलेन करेजाळी सीरपैठ अभिक .

| मालाचे वर्णन    | दर    | नग   | रक्षम   |    |
|-----------------|-------|------|---------|----|
| N 0. N.         |       |      |         |    |
| वलेक्ट्रीक भेटक |       |      | N.      |    |
| इक्तिसा भुड्युख |       |      |         |    |
| 27139-          |       |      |         |