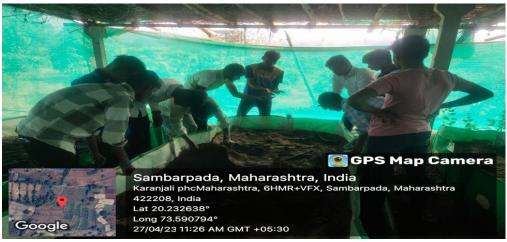

# **Vermi unite (2022-23)**

Earth worms are used for decomposition the organic matter in to stabilize organic matter.27 April.2023. The above picture shows the breeding and growth of different species in vermicomposting project

Students were visiting the vermicomposting unit at SambarpadaVillage 27 April 2023