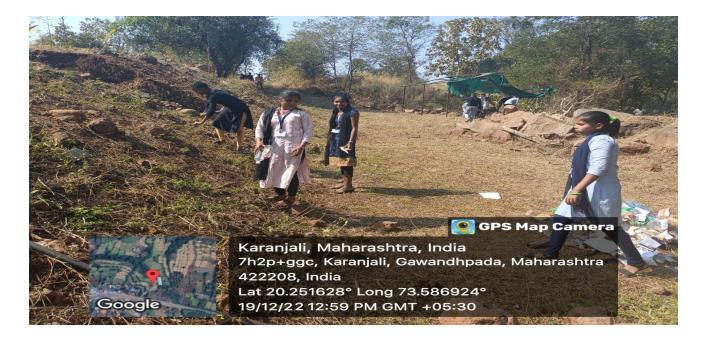

# 4. Green Campus Initiatives

Tree plantation activity at college campus on 7 July 2022, Thursday (2022-23)

Participation of students and teachers in Swatch Bharat Abhiyan (2021-22)

Clean India Movement/Plastic eradication dated 07/08/2020. (2020-21)