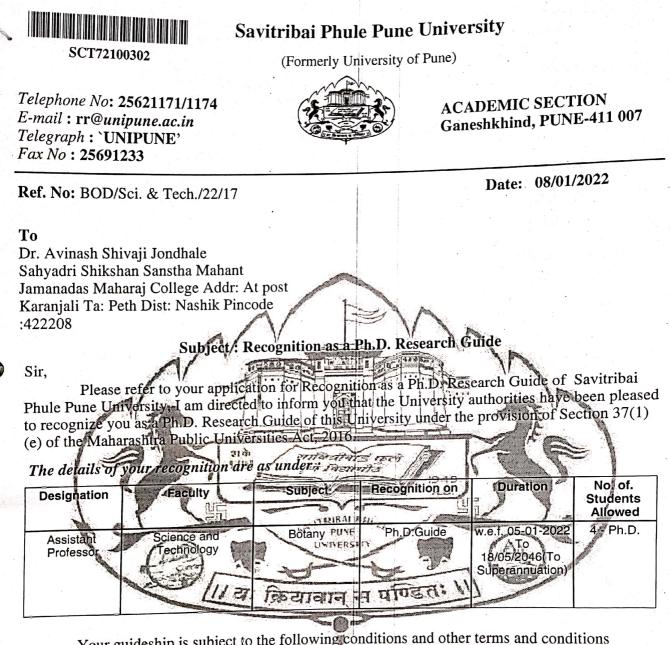

List on Number of Teacher recognized as Research Guide: 2018-23 (Total Guide=4)

| Sr. No. | Name of the<br>Teacher | <b>Recognition for</b> | Subject   | Recognition Year |
|---------|------------------------|------------------------|-----------|------------------|
| 1.      | Dr. A.S.Jondhale       | Ph.D.                  | Botany    | 2021-22          |
| 2.      | Dr. S. P. Chavan       | Ph.D.                  | Botany    | 2021-22          |
| 3.      | Dr.M.S.Shinde          | Ph.D.                  | Physics   | 2021-22          |
| 4.      | Dr. R.H.Wagachure      | Ph.D.                  | Chemistry | 2022-23          |