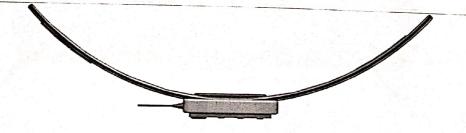

### पेटेंट कार्यालय का एक प्रकाशन PUBLICATION OF THE PATENT OFFICE

The Patent Office Journal No. 05/2023 Dated 03/02/2023

30 / 99

| Design Number                                                                                                                                           | 375031-001                                                                                                                                                                                                                                       |             |
|---------------------------------------------------------------------------------------------------------------------------------------------------------|--------------------------------------------------------------------------------------------------------------------------------------------------------------------------------------------------------------------------------------------------|-------------|
| Class                                                                                                                                                   | 10-05                                                                                                                                                                                                                                            |             |
| Zoology, Savitribai Phule P<br>Dhole PhD scholar, Departr<br>University, Pune 3. Dr. Pral<br>Department of Zoology, M.<br>Karanjali, Tal. Peth, Dist. N | endekar PhD Scholar, Department of<br>une University, Pune 2. Miss. Neeraja Pravin<br>ment of Zoology, Savitribai Phule Pune<br>kash Tanaji Wankhedkar Assistant Professor,<br>J.M. Arts, Commerce and Science College,<br>lashik- 422208, India | 0           |
| Date of Registration                                                                                                                                    | .03/12/2022                                                                                                                                                                                                                                      | Y AP        |
| Title                                                                                                                                                   | DEVICE TO IDENTIFY ANIMAL<br>STRESS                                                                                                                                                                                                              |             |
| Priority NA                                                                                                                                             |                                                                                                                                                                                                                                                  | 성격을 고신하는 것? |

देश / Country

प्रमाणित किया जाता है कि संलग्न प्रति में वर्णित डिजाइन जो DEVICE TO IDENTIFY ANIMAL STRESS से संबंधित है, का पंजीकरण, श्रेणी 10-05 में 1.Mr. Govind Dnyanoba Bhendekar 2. Miss. Neeraja Pravin Dhole 3.Dr. Prakash Tanaji Wankhedkar के नाम में उपर्युक्त संख्या और तारीख में कर लिया गया है।

Certified that the design of which a copy is annexed hereto has been registered as of the number and date given above in class 10-05 in respect of the application of such design to **DEVICE TO IDENTIFY ANIMAL STRESS** in the name of 1.Mr. Govind Dnyanoba Bhendekar 2. Miss. Neeraja Pravin Dhole 3.Dr. Prakash Tanaji Wankhedkar.