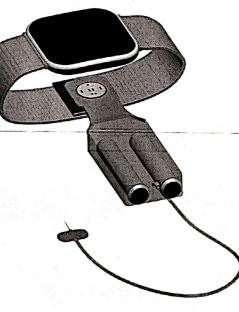

#### 202216726

Dr. Prakash Tanaji Wankhedkar; Dr. Prashant Kantilal Bagul; Dr. Shaikh Hasim Mohammed Isak; Renuka Shivaji Bhamre; Uday Jatinbhai Thakkar HEART ATTACK PREVENTING DEVICE

Product name

### Product to which the design is registered:

HEART ATTACK PREVENTING DEVICE

## CERTIFICATE OF REGISTRATION DESIGN

Design number: 202216726

PERSPECTIVE VIEW