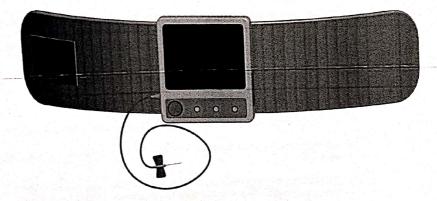

#### 202216726

Dr. Prakash Tanaji Wankhedkar; Dr. Prashant Kantilal Bagul; Dr. Shaikh Hasim Mohammed Isak; Renuka Shivaji Bhamre; Uday Jatinbhai Thakkar HEART ATTACK PREVENTING DEVICE

Product name

### Product to which the design is registered:

HEART ATTACK PREVENTING DEVICE

#### Statement of newness and distinctiveness:

The features of shape and Configuration of the HEART ATTACK PREVENTING DEVICE shown in the accompanying representations are considered to be new and distinctive.