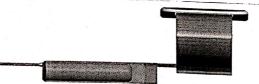

### पेटेंट कार्यालय का एक प्रकाशन PUBLICATION OF THE PATENT OFFICE

The Patent Office Journal No. 05/2023 Dated 03/02/2023

30 / 99

| Design Number                                                                                                                                           | 375031-001                                                                                                                                                                                                                                       |             |
|---------------------------------------------------------------------------------------------------------------------------------------------------------|--------------------------------------------------------------------------------------------------------------------------------------------------------------------------------------------------------------------------------------------------|-------------|
| Class                                                                                                                                                   | 10-05                                                                                                                                                                                                                                            |             |
| Zoology, Savitribai Phule P<br>Dhole PhD scholar, Departr<br>University, Pune 3. Dr. Pral<br>Department of Zoology, M.<br>Karanjali, Tal. Peth, Dist. N | endekar PhD Scholar, Department of<br>une University, Pune 2. Miss. Neeraja Pravin<br>ment of Zoology, Savitribai Phule Pune<br>kash Tanaji Wankhedkar Assistant Professor,<br>J.M. Arts, Commerce and Science College,<br>lashik- 422208, India | 0           |
| Date of Registration                                                                                                                                    | .03/12/2022                                                                                                                                                                                                                                      | Y AP        |
| Title                                                                                                                                                   | DEVICE TO IDENTIFY ANIMAL<br>STRESS                                                                                                                                                                                                              |             |
| Priority NA                                                                                                                                             |                                                                                                                                                                                                                                                  | 성격을 고신하는 것? |

देश / Country

प्रमाणित किया जाता है कि संलग्न प्रति में वर्णित डिजाइन जो DEVICE TO IDENTIFY ANIMAL STRESS से संबंधित है, का पंजीकरण, श्रेणी 10-05 में 1.Mr. Govind Dnyanoba Bhendekar 2. Miss. Neeraja Pravin Dhole 3.Dr. Prakash Tanaji Wankhedkar के नाम में उपर्युक्त संख्या और तारीख में कर लिया गया है।

Certified that the design of which a copy is annexed hereto has been registered as of the number and date given above in class 10-05 in respect of the application of such design to **DEVICE TO IDENTIFY ANIMAL STRESS** in the name of 1.Mr. Govind Dnyanoba Bhendekar 2. Miss. Neeraja Pravin Dhole 3.Dr. Prakash Tanaji Wankhedkar.