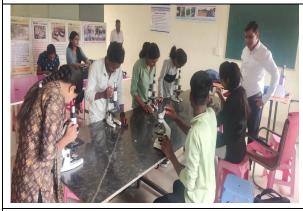

The College has 9 classroom, 4 laboratory, 1 computer room and 1 library, 1 seminar hall, Examination department with Strong room. The classroom has various size for the different strength of students. All the classroom are adequate facilities for the students such as well-ventilated with fans and tubes lights. The sufficient number of benches are their related with the strength of students. All subject laboratories are well equipped with research facilities regarding practical of undergraduate students. The computer room have 15 computers for the students to use for studies otherwise in the college there are have 34 computers are working. Our college have well established library with sufficient number of book, periodicals and e-journals those are useful for the study of students and staff also.

**National Service Scheme** 

Seminar Hall

Zoology Lab

**Chemistry Lab** 

**Physics Lab** 

**Botany Lab** 

I.Q.A.C. Co-ordinator M.J.M. Arts, Commerce and Science College Karanjali, Nashk-422 288 Karajali k

The sports activity, games (indoor, outdoor), gymnasium,