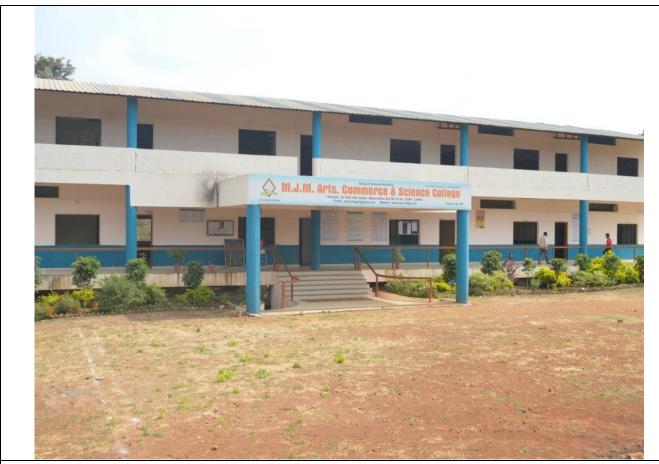

## Adequate infrastructure and physical facilities

**Adequate College Building** 

I.Q.A.C. Co-ordinator
M.J.M. Arts, Commerce
and Science College
Karanjali, Nashik-422 288

Karajali k

Plan of Building

I.Q.A.C. Co-ordinator M.J.M. Arts, Commerce and Science College Karanjali, Nashik-422 288 Karajali A

Sahyadri Shikshan Mandal governing body believed that the use of modern technology and infrastructural facilities are important tools for the quality improvement of stakeholders. For providing the quality education the Mahant Jamnadas Maharaj Arts, Commerce and Science college spread over the area of 5 acres (20234.3 sq.mtr.) with the inspiration of vision and mission of slogan "Swadeshe Pujate Raja Vidwan Sarwasva Pujate" of institution.