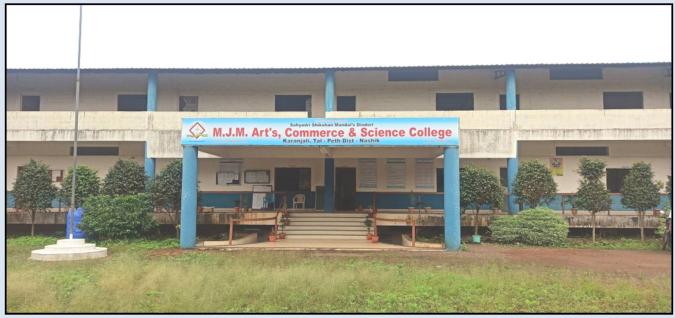

## Adequate infrastructure and physical facilities

**Adequate College Building** 

I.Q.A.C. Co-ordinator
M.J.M. Arts, Commerce
and Science College
Karanjali, Nashik-422 288

Karajali k

Plan of Building

I.Q.A.C. Co-ordinator M.J.M. Arts, Commerce and Science College Karanjali, Nashik-422 288 Karajali A

Sahyadri Shikshan Mandal governing body believed that the use of modern technology and infrastructural facilities are important tools for the quality improvement of stakeholders. For providing the quality education the Mahant Jamnadas Maharaj Arts, Commerce and Science college spread over the area of 5 acres (20234.3 sq.mtr.) with the inspiration of vision and mission of slogan "Swadeshe Pujate Raja Vidwan Sarwasva Pujate" of institution.