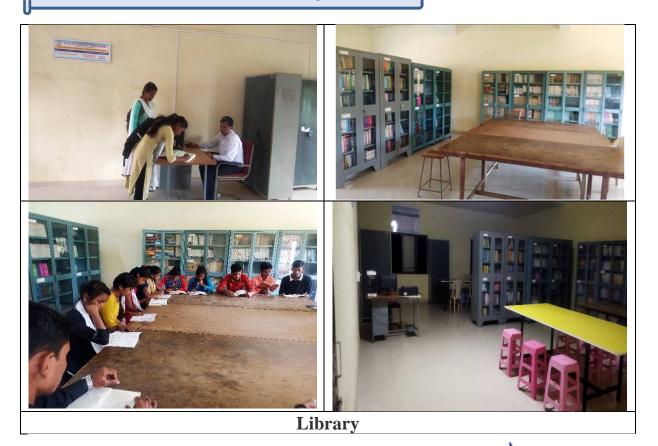

The College has 9 classroom, 4 laboratory, 1 computer room and 1 library, 1 seminar hall, Examination department with Strong room. The classroom has various size for the different strength of students. All the classroom are adequate facilities for the students such as well-ventilated with fans and tubes lights. The sufficient number of benches are their related with the strength of students. All subject laboratories are well equipped with research facilities regarding practical of undergraduate students. The computer room have 15 computers for the students to use for studies otherwise in the college there are have 34 computers are working. Our college have well established library with sufficient number of book, periodicals and e-journals those are useful for the study of students and staff also.