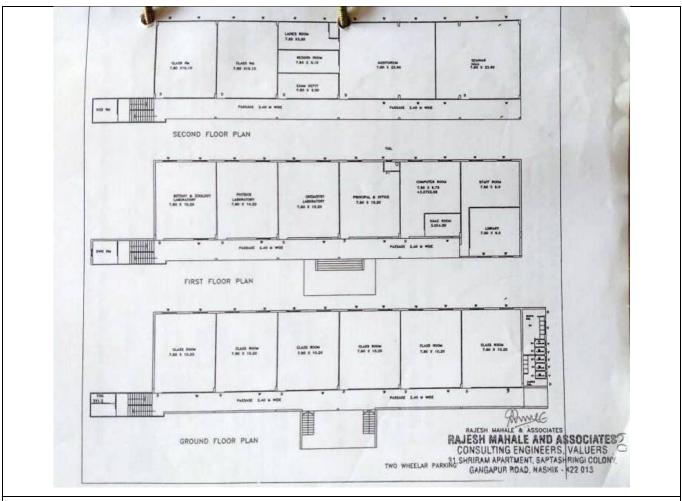

## Adequate infrastructure and physical facilities

**Adequate College Building** 

I.Q.A.C. Co-ordinator
M.J.M. Arts, Commerce
and Science College
Karanjali, Nashik-422 288

Karajali k

Plan of Building

I.Q.A.C. Co-ordinator M.J.M. Arts, Commerce and Science College Karanjali, Nashik-422 288 Karajali A

The College has 9 classroom, 4 laboratory, 1 computer room and 1 library, 1 seminar hall, Examination department with Strong room. The classroom has various size for the different strength of students. All the classroom are adequate facilities for the students such as well-ventilated with fans and tubes lights. The sufficient number of benches are their related with the strength of students. All subject laboratories are well equipped with research facilities regarding practical of undergraduate students. The computer room have 15 computers for the students to use for studies otherwise in the college there are have 34 computers are working. Our college have well established library with sufficient number of book, periodicals and e-journals those are useful for the study of students and staff also.