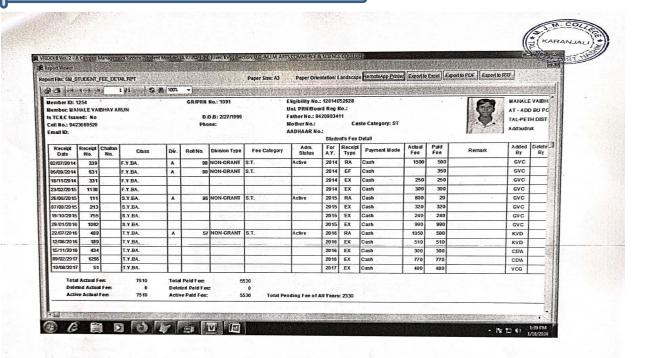

| 2018-19 | Free Ship/ institution help  | Raut Pundlik Chandar                                                 | 2665/-                         |
|            |         | Total                        | 10                                                                   | 40510/-                        |



M.J.M. Ar mero

M.J.M. College and Karansali, Nashik-422 208 Karansali, Nashik-422 208 Karanjali, Tal.: Peth. Dist. Nashik



5.1.2 Number of students benefitted by scholarship, freeship etc provided by the institution or non-government agencies besides government schemes during last five years.

#### Screenshots of fee concession



Principal
M.J.M. Arts, Commerce
and Science College
Karanjali, Nashik-422 208





M.J.M. Arts, Commerce and Science College Garanjati, Nashik-422 208





Principal
M.J.M. Arts, Commerce
and Science College
Karanjali, Nashik-422 208



Principal
M. 1.M. Arts, Commerce
and Science College
Karnijali, Nashik-422 208



M. I.M. Arts, Commerce and Science College Karanjali, Nashik-422 208



|   | 3 1  | <b>( )</b> | FEE_DETAIL RE  | 20 3 months (5) | 1 Theorem                                  |             | annu d          | Paper Size: A3   |               | orientation: L | andscape RemoleAp | p Printer E | фоп ю Ехс     | el Emport lo    | PDF Export to RTF | 0.126   |
|---|------|------------|----------------|-----------------|--------------------------------------------|-------------|-----------------|------------------|---------------|----------------|-------------------|-------------|---------------|-----------------|------------------