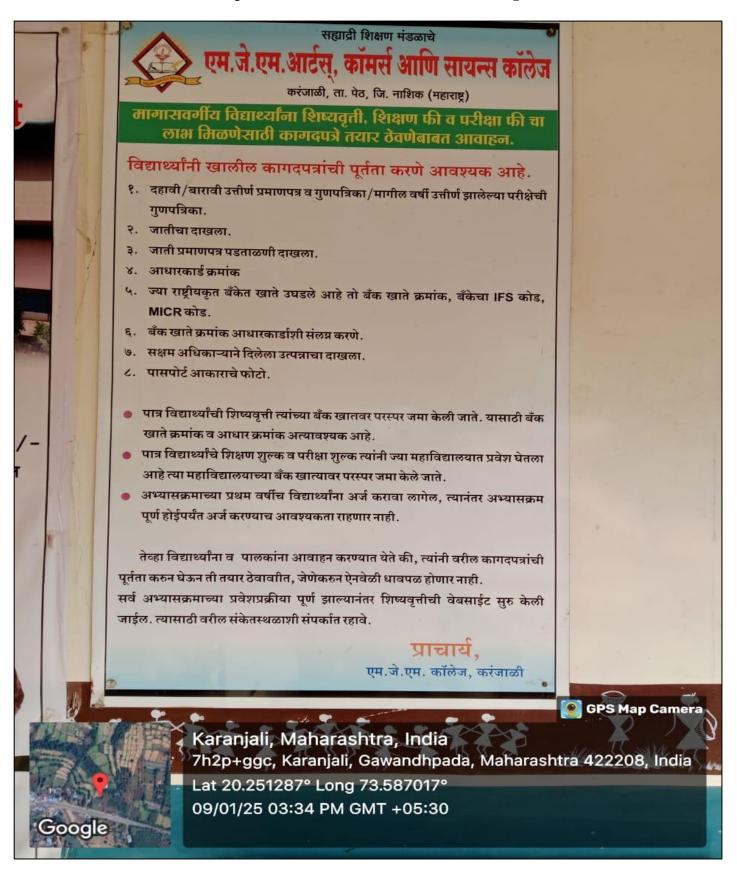

वजावणी व्हाबी याकरीता शासनाने व विद्यापीठाने वेळोवेळी दिलेल्या सुचना आपल्या महाविद्यालयाच्या/विभागाच्या नोटीसबोर्डवर दर्शनी भागावर लांबाव्यात जेणेकरून जास्तीस जास्त विद्यार्थ्यांना वरील योजनांचा लाभ घेता येईल.

अर्ज करण्यासाठीच्या सर्व आवश्यक सुचना, विविध शिष्यवृत्तीची यादी शिष्यवृत्तीसाठीच्या पात्रतेचे नियम व अर्टी वरील संकेतस्थळावरील शासनाच्या संबधीत लिंकवर उपलब्ध आहेत.

गणेशखिंड पुणे — ७ संदर्भ : शै. प्रवेश/४३८०

दिनांक : २२/१०/२०१८

प्रत:

रौक्षणिक प्रवेश विभाग

रावाणक प्रवशावभाग

M.J.M. Arts, Commerce & Science College Karajali, Tal.Peth, Dist.Nashik

मा. विभागप्रमुख, सर्व शैक्षणिक विभाग, सावित्रीबाई फुले पुणे विद्यापीठ, पुणे

मा. प्राचार्य/संचालक, विद्यापीठ संलग्नित महाविद्यालय, सावित्रीबाई फुले पुणे विद्यापीठ, पुणे

#### Scholarship Instruction to Students at M.J.M College Premise





## 5.1 Student Support

- 5.1.1 Number of students benefitted by scholarships and free ships provided Government during the year.
- 5.1.1.1 Number of students benefitted by scholarships and free ships provided Government during the year.

| Year    | Name of the scheme             | Number of students benefited by<br>Government scheme | Total<br>students | Grand<br>Total |
|---------|--------------------------------|------------------------------------------------------|-------------------|----------------|
|         | Samajkalyan GOI<br>Scholarship | 27                                                   | 27                | 218            |
| 2022-23 | Samajkalyan free ship          | 00                                                   |                   |                |
| İ