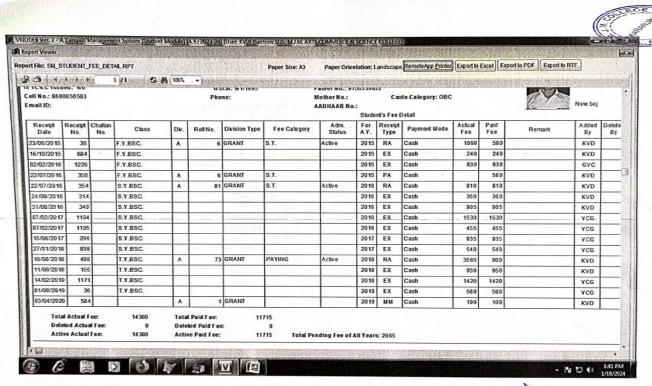

| Total                        | 10                                                                   | 40510/-                        |



M.J.M. Ar mero

M.J.M. College and Karansali, Nashik-422 208 Karansali, Nashik-422 208 Karanjali, Tal.: Peth. Dist. Nashik



5.1.2 Number of students benefitted by scholarship, freeship etc provided by the institution or non-government agencies besides government schemes during last five years.

#### Screenshots of fee concession



Principal
M.J.M. Arts, Commerce
and Science College
Karanjali, Nashik-422 208





M.J.M. Arts, Commerce and Science College Garanjati, Nashik-422 208





Principal
M.J.M. Arts, Commerce
and Science College
Karanjali, Nashik-422 208



Principal
M. 1.M. Arts, Commerce
and Science College
Karnijali, Nashik-422 208



M. I.M. Arts, Commerce and Science College Karanjali, Nashik-422 208



|   | 3 1  | <b>( )</b> | FEE_DETAIL RE  | 20 3 months (5) | 1 Theorem                                  |             | annu d          | Paper Size: A3   |               | orientation: L | andscape RemoleAp | p Printer E | фоп ю Ехс     | el Emport lo    | PDF Export to RTF | 0.126   |
|---|------|------------|----------------|-----------------|--------------------------------------------|-------------|-----------------|------------------|---------------|----------------|-------------------|-------------|---------------|-----------------|-------------------|---------|
|   |      |            | 20. Tinsitisso |                 | Aurei No.: 60<br>Hother No.:<br>AADHAAR No | ).:         | Ca:             | ste Category