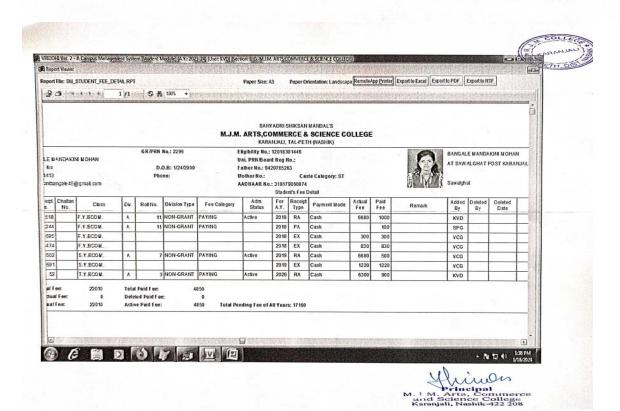

| 2018-19 | Free Ship/ institution help  | Raut Pundlik Chandar                                                 | 2665/-                         |
|            |         | Total                        | 10                                                                   | 40510/-                        |



M.J.M. Ar mero

M.J.M. College and Karansali, Nashik-422 208 Karansali, Nashik-422 208 Karanjali, Tal.: Peth. Dist. Nashik



5.1.2 Number of students benefitted by scholarship, freeship etc provided by the institution or non-government agencies besides government schemes during last five years.

#### Screenshots of fee concession



Principal
M.J.M. Arts, Commerce
and Science College
Karanjali, Nashik-422 208





M.J.M. Arts, Commerce and Science College Garanjati, Nashik-422 208





Principal
M.J.M. Arts, Commerce
and Science College
Karanjali, Nashik-422 208



Principal
M. 1.M. Arts, Commerce
and Science College
Karnijali, Nashik-422 208



M. I.M. Arts, Commerce and Science College Karanjali, Nashik-422 208



|   | 3 1  | <b>( )</b> | FEE_DETAIL RE  | 20 3 months (5) | 1 Theorem                                  |             | annu d          | Paper Size: A3   |               | orientation: L | andscape RemoleAp | p Printer E | фоп ю Ехс     | el Emport lo    | PDF Export to RTF | 0.126   |
|---|------|------------|----------------|-----------------|--------------------------------------------|-------------|-----------------|------------------|---------------|----------------|-------------------|-------------|---------------|-----------------|----------------