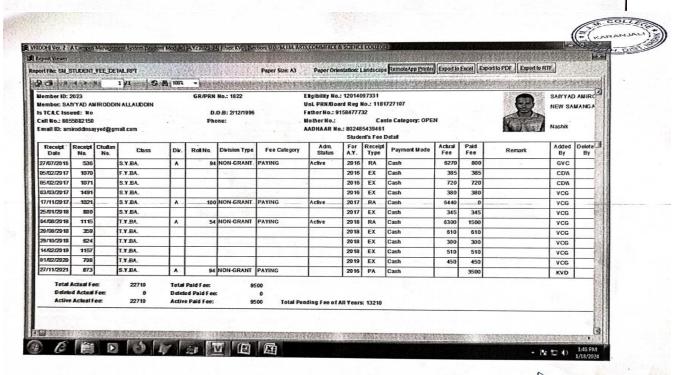

| 2665/-                         |
|            |         | Total                        | 10                                                                   | 40510/-                        |



M.J.M. Ar mero

M.J.M. College and Karansali, Nashik-422 208 Karansali, Nashik-422 208 Karanjali, Tal.: Peth. Dist. Nashik



5.1.2 Number of students benefitted by scholarship, freeship etc provided by the institution or non-government agencies besides government schemes during last five years.

#### Screenshots of fee concession



Principal
M.J.M. Arts, Commerce
and Science College
Karanjali, Nashik-422 208





M.J.M. Arts, Commerce and Science College Garanjati, Nashik-422 208





Principal
M.J.M. Arts, Commerce
and Science College
Karanjali, Nashik-422 208



Principal
M. 1.M. Arts, Commerce
and Science College
Karnijali, Nashik-422 208



M. I.M. Arts, Commerce and Science College Karanjali, Nashik-422 208



|   | 3 1  | <b>( )</b> | FEE_DETAIL RE  | 20 3 months (5) | 1 Theorem                                  |             | annu d          | Paper Size: A3   |               | orientation: L | andscape RemoleAp | p Printer E | фоп ю Ехс     | el Emport lo    | PDF Export to RTF | 0.126   |
|---|------|------------|----------------|-----------------|--------------------------------------------|-------------|-----------------|------------------|---------------|----------------|-------------------|-------------|---------------|-----------------|-------------------|---------|
|   |      |            | 20. Tinsitisso |                 | Aurei N