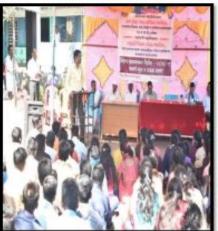

# Sahyadri Shikshan Mandal Dindori MJM Arts, Commerce & Science College

Karanjali Tal-Peth, Nashik 02558-234666

दिनांक 27 फेब्रुवारी 2022

### मराठी भाषा दिन

दिनांक 27 फेब्रुवारी 2022 रोजी कला वाणिज्य व विज्ञान महाविद्यालय करंजाळी येथे मराठी भाषा दिन साजरा करण्याबाबत प्राध्यापक कोहंकिरे जी.के. यांनी मांडली या सूचनेला डॉ.एस.एम.दुडे यांनी अनुमोदन दिले.व महाविद्यालयाचे प्राचार्य यांनी या कार्यक्रमाला अनुमती दिली अनुमती दिली. त्यानुसार महाविद्यालयात मराठी भाषा गौरव दिन.निमित्त निबंध स्पर्धाचे आयोजन करण्यात आले होते .या कार्यक्रमाचे अध्यक्ष महाविद्यालयाचे प्राचार्य डॉ.एम एस शिंदे यांच्या अध्यक्षतेखाली कार्यक्रम पार पडला .सर्वप्रथम कवी कुसुमाग्रज यांच्या प्रतिमेचे पूजन करण्यात आले त्यानंतर या कार्यक्रमाची प्रस्ताविक डॉ.एस एम दुडे यांनी केले.विद्यार्थ्यांचा सर्वांगीण विकास व्हावा त्यांच्या विचारांना चालना मिळावी यासाठी निबंध स्पर्धंचे आयोजन करण्यात आले होते .