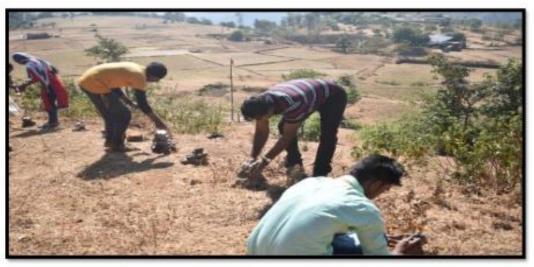

ated the N.S.S special winter camp on the first day. He noted many key-points during his session. He put forward the importance of roll of youth in National service scheme for implementing the skills to society and social reformations.













On the second day, our NSS Volunteers Anil Kamadi sang a Powada on Chhatrapati Shivaji Maharaj in front of college and village members. For this program many peoples including Sarpanch, Dy-Sarpanch, Gramsevak and honourable peoples were present.

#### Photoes of the event as below:-













on third day 16/12/2018, a road was constructed in adopted village. In this activity 25 volunteers/students of the college were actively participated; it was perpetual work established through winter special camp

#### Photoes of the event as below:-











## M.J.M Arts Science and Commerce College Karanjali Tal-Peth Dist-Nasik National Service Scheme (N.S.S)-D 82 Special Winter Camp Report 2018-19



On the forth day 17/12/2018, A rally on voter awareness program of 204 students was effectively organized including volunteers of special camp students of Dadasaheb Bidkar Arts science and commerce college. The awareness of voting, imprtance of voting, how to vote, posters were prepared for the village citizens.

#### Photoes of the event as below:-











## SAVITRIBAI PHULE PUNE UNIVERSITY

#### National Service Scheme

#### List Of Selected Students For Special NSS Camp

| Sr No. |                    | Student Name                         | Category | Course Name | Gender | Current<br>Acadamic<br>Year | Nss Yea |
|--------|------