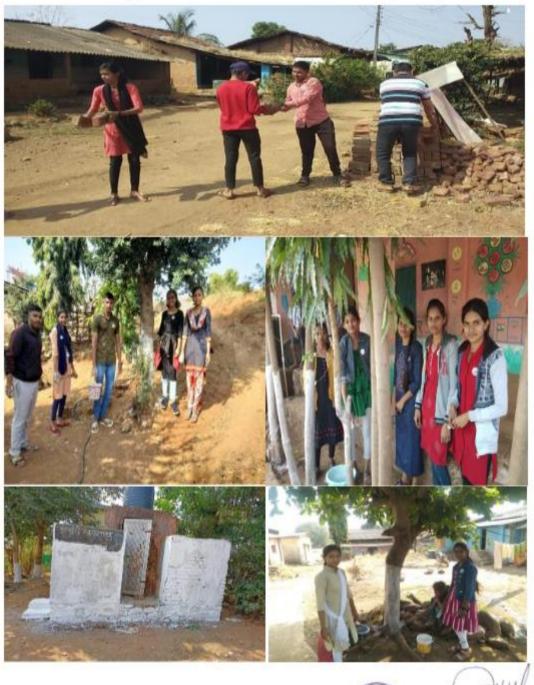

### Soft Skill Development Program

Name of the Topic- SWOT Analysis and Personality Development

Date: 24/09/2022

### REPORT

The department of Soft Skill Development Program organized lecture on SWOT Analysis and Personality Development at M.J.M college for student. Many students were present for the lecture. The main aim of this program was to give the knowledge to a student about SWOT Analysis and Personality Development.

The Resource person Mr. Ramdas Shinde shared very useful information on relevant topic after that student ask question about topic. With well interaction the lecture was ended.

M. L.M. Arts. Commones and Science Coings Kamujali, Nashik-422 208