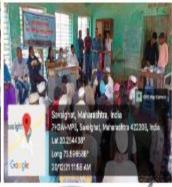

# Sahyadri Shikshan Mandal Dindori MJM Arts, Commerce & Science College

Karanjali Tal-Peth, Nashik 02558-234666

दिनांक 27 फेब्रुवारी 2022

### मराठी भाषा दिन

दिनांक 27 फेब्रुवारी 2022 रोजी कला वाणिज्य व विज्ञान महाविद्यालय करंजाळी येथे मराठी भाषा दिन साजरा करण्याबाबत प्राध्यापक कोहंकिरे जी.के. यांनी मांडली या सूचनेला डॉ.एस.एम.दुडे यांनी अनुमोदन दिले.व महाविद्यालयाचे प्राचार्य यांनी या कार्यक्रमाला अनुमती दिली अनुमती दिली. त्यानुसार महाविद्यालयात मराठी भाषा गौरव दिन.निमित्त निबंध स्पर्धाचे आयोजन करण्यात आले होते .या कार्यक्रमाचे अध्यक्ष महाविद्यालयाचे प्राचार्य डॉ.एम एस शिंदे यांच्या अध्यक्षतेखाली कार्यक्रम पार पडला .सर्वप्रथम कवी कुसुमाग्रज यांच्या प्रतिमेचे पूजन करण्यात आले त्यानंतर या कार्यक्रमाची प्रस्ताविक डॉ.एस एम दुडे यांनी केले.विद्यार्थ्यांचा सर्वांगीण विकास व्हावा त्यांच्या विचारांना चालना मिळावी यासाठी निबंध स्पर्धंचे आयोजन करण्यात आले होते .