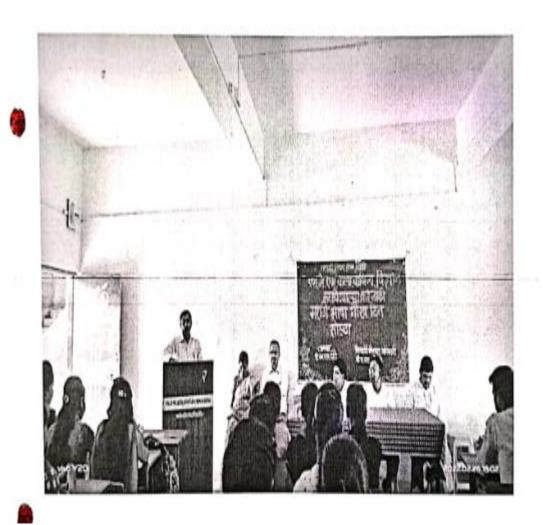

# Sahyadri Shikshan Mandal Dindori MJM Arts, Commerce & Science College

Karanjali Tal-Peth, Nashik 02558-234666

दिनांक 27 फेब्रुवारी 2022

### मराठी भाषा दिन

दिनांक 27 फेब्रुवारी 2022 रोजी कला वाणिज्य व विज्ञान महाविद्यालय करंजाळी येथे मराठी भाषा दिन साजरा करण्याबाबत प्राध्यापक कोहंकिरे जी.के. यांनी मांडली या सूचनेला डॉ.एस.एम.दुडे यांनी अनुमोदन दिले.व महाविद्यालयाचे प्राचार्य यांनी या कार्यक्रमाला अनुमती दिली अनुमती दिली. त्यानुसार महाविद्यालयात मराठी भाषा गौरव दिन.निमित्त निबंध स्पर्धाचे आयोजन करण्यात आले होते .या कार्यक्रमाचे अध्यक्ष महाविद्यालयाचे प्राचार्य डॉ.एम एस शिंदे यांच्या अध्यक्षतेखाली कार्यक्रम पार पडला .सर्वप्रथम कवी कुसुमाग्रज यांच्या प्रतिमेचे पूजन करण्यात आले त्यानंतर या कार्यक्रमाची प्रस्ताविक डॉ.एस एम दुडे यांनी केले.विद्यार्थ्यांचा सर्वांगीण विकास व्हावा त्यांच्या विचारांना चालना मिळावी यासाठी निबंध स्पर्धंचे आयोजन करण्यात आले होते .