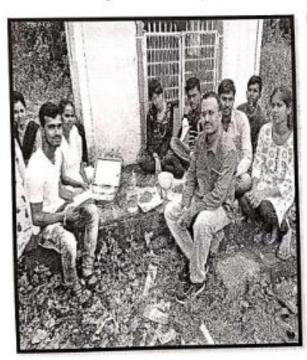

### Soft Skill Development Program

Name of the Topic- SWOT Analysis and Personality Development

Date: 24/09/2022

### REPORT

The department of Soft Skill Development Program organized lecture on SWOT Analysis and Personality Development at M.J.M college for student. Many students were present for the lecture. The main aim of this program was to give the knowledge to a student about SWOT Analysis and Personality Development.

The Resource person Mr. Ramdas Shinde shared very useful information on relevant topic after that student ask question about topic. With well interaction the lecture was ended.

M. L.M. Arts. Commones and Science Coings Kamujali, Nashik-422 208