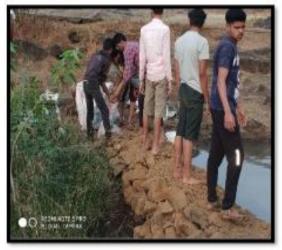

edkar, Mr. Tejas Gaikwad and Dr. Snehal Dude have given the prominent lectures on Climate change, Global Warming, Roll of youth in NSS, Human and Environment, Science and Life, Personality development, life skills, soft skills. 25 students of the selected camp actively participated. In this session District NSS coordinator Dr. Somnath Pawde and Dr. Pushkar Padekar were present. They also gave the information to students about carrier guidance.















#### CCT/VANRAI BANDHARA

In the special winter camp, Continuous Contour Trenches/Vanrai Bandhara was build nearby river of Devgoan. 25 students were participated. The dimension of Vanrai Dam of 50×5×3. The construction was beneficial to Devgoan Village in rainy, winter as well as summer season. The photos of the event are as under

















## M.J.M Arts Science and Commerce College Karanjali Tal-Peth Dist-Nasik National Service Scheme (N.S.S)-D 82 Special Winter Camp Report 2019-20



#### CLEANLINESS AWARENESS RALLY

In special camp at Devgoan, As per the directives of Pune university, N.S.S department of M.J.M. college have organized rally. In Cleanliness Awareness rally 25 students have brought the colours from Karanjali. N.S.S. Volunteer Narendra Gawali and Shri Prakash participated dated 19 December 2019. Students has prepared a slogan on Cleanliness Awareness. Gaikwad made their effective contribution to paint the bars of playground. rally. Students have made effective contribution of program successful.









#### SCHOOL DECORATION OF DEVGOAN ZILHA PARISHAD SCHOOL

In special camp of Devgoan Zilha Par