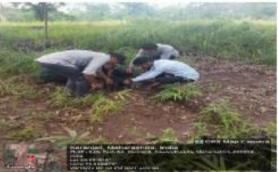

### Soft Skill Development Program

Name of the Topic- SWOT Analysis and Personality Development

Date: 24/09/2022

### REPORT

The department of Soft Skill Development Program organized lecture on SWOT Analysis and Personality Development at M.J.M college for student. Many students were present for the lecture. The main aim of this program was to give the knowledge to a student about SWOT Analysis and Personality Development.

The Resource person Mr. Ramdas Shinde shared very useful information on relevant topic after that student ask question about topic. With well interaction the lecture was ended.

M. L.M. Arts. Commones and Science Coings Kamujali, Nashik-422 208