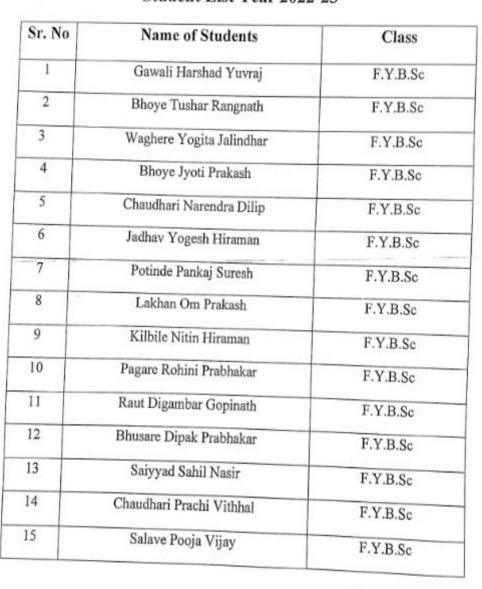

# Soft Skill Development Program List-2022-23

|    | CAUCIACA DI ALCOLIATA MOLIBILI                      | T.V.DOO  |
|----|-----------------------------------------------------|----------|
| 1  | GAIKWAD AKSHATA VISHNU                              | T.Y.BSC. |
| 2  | BHUSARE ROSHAN JAGAN FASALE BHAGWAN PRABHAKAR       | T.Y.BSC. |
| 3  | GAWALI HARSHAD MANOHAR                              | T.Y.BSC. |
| 5  | SAINI YOGESH CHAUTHMAL                              | T.Y.BSC. |
|    | CHAUDHARI ARCHANA YASHWANT                          |          |
| 6  |                                                     | T.Y.BSC. |
| 7  | KHAIRNAR DNYANESHWAR RAMESH MAULE PRANJALI RAVINDRA | T.Y.BSC. |
| 8  | WAGHERE BHARATI TUKARAM                             | T.Y.BSC. |
|    |                                                     | T.Y.BSC. |
| 10 | WAGHMARE PREMDAS KALIDAS                            | T.Y.BSC. |
| 11 | THEPANE NITIN KAMALAKAR                             | T.Y.BSC. |
| 12 | BHUSARE DIPAK SITARAM                               | T.Y.BSC. |
| 13 | PALAVI VISHAL SUDHAKAR                              | T.Y.BSC. |
| 14 | PAGAR MAYUR KAILAS                                  | T.Y.BSC. |
| 15 | GAVALI MANGESH NIVRUTTI                             |          |
| 16 | GAIKWAD MILIND SAMPAT                               | T.Y.BSC. |
| 17 | PADVI PRAKASH RAMESH                                | T.Y.BSC. |
| 18 | BHOYE RAVINDRA VASANT                               | T.Y.BSC. |
| 19 | JADHAV RAJESH SURESH                                | T.Y.BSC. |
| 20 | BHUSARE GAURI HEMRAJ                                | T.Y.BSC. |
| 21 | GAIKWAD YOGITA SURESH                               | T.Y.BSC. |
| 22 | GAWALI DAMINI ASHOK                                 | T.Y.BSC. |
| 23 | CHAUDHARI GAURAV VISHNU                             | T.Y.BSC. |
| 24 | GAIKWAD ARCHANA RAMESH                              | T.Y.BSC. |
| 25 | KHAMBAIT NAMRATA CHANDRASEN                         | T.Y.BSC. |
| 26 | GAWALI VANDANA UTTAM                                | T.Y.BSC. |
| 27 | DHANDE SHUBHAM RAJENDRA                             | T.Y.BSC. |
| 28 | RAUT HARSHALA LAXMAN                                | T.Y.BSC. |
| 29 | THEPANE YOGITA NANDKUMAR                            | T.Y.BSC. |
| 30 | PATIL DIVYA UDAYKUMAR                               | T.Y.BSC. |
| 31 | TRIBHUVAN DHANSHRI EKNATH                           | T.Y.BSC. |
| 32 | BAHIRAM SANI GOKUL                                  | T.Y.BSC. |
| 33 | PAGARE ROHAN DEVIDAS                                | T.Y.BSC. |
| 34 |                                                     | T.Y.BSC. |
| 35 | WAGH AMISHA SURESH                                  | T.Y.BSC. |
| 36 | MOGAL RAVINDRA SUBHASH                              | T.Y.BSC. |
| 37 | KEDAR SAMEER KASHINATH                              | T.Y.BSC. |
| 38 | GAIKAWAD DIGAMBAR SURESH                            | T.Y.BSC. |
| 39 | PATIL HARSHAD PRALHAD                               | T.Y.BSC. |
| 40 | BHOYE NANDKISHORI PANDIT                            | T.Y.BSC. |
| 41 | BHUSARE RAHUL MANOHAR                               | T.Y.BSC. |
| 42 | DALAVI TUSHAR SUBHASH                               | T.Y.BSC. |
| 43 | SAHARE DHANANJAY SOMNATH                            | T.Y.BSC. |
| 44 | HADAS ROSHAN LAXMAN                                 | T.Y.BSC. |
| 45 | CHAUDHARI KANHESHAM RAMAKANT                        | T.Y.BSC. |
| 46 | DESHMUKH MANOJ SURESH                               | T.Y.BSC. |
| 47 | BANSODE SURAJ SOMNATH                               | T.Y.BSC. |
| 48 | MAHALE GANESH HIRAMAN                               | T.Y.BSC. |
| 49 | MAHALE CHETAN MINANATH                              | T.Y.BSC. |
| 50 | GAVALI YASH DURGANATH                               | T.Y.BSC. |