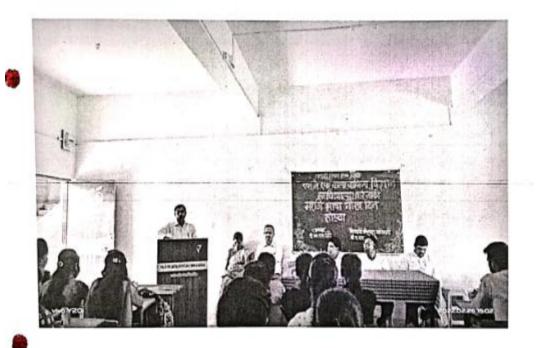

# Sahyadri Shikshan Mandal Dindori MJM Arts, Commerce & Science College

Karanjali Tal-Peth, Nashik 02558-234666

दिनांक 27 फेब्रुवारी 2022

### मराठी भाषा दिन

दिनांक 27 फेब्रुवारी 2022 रोजी कला वाणिज्य व विज्ञान महाविद्यालय करंजाळी येथे मराठी भाषा दिन साजरा करण्याबाबत प्राध्यापक कोहंकिरे जी.के. यांनी मांडली या सूचनेला डॉ.एस.एम.दुडे यांनी अनुमोदन दिले.व महाविद्यालयाचे प्राचार्य यांनी या कार्यक्रमाला अनुमती दिली अनुमती दिली. त्यानुसार महाविद्यालयात मराठी भाषा गौरव दिन.निमित्त निबंध स्पर्धाचे आयोजन करण्यात आले होते .या कार्यक्रमाचे अध्यक्ष महाविद्यालयाचे प्राचार्य डॉ.एम एस शिंदे यांच्या अध्यक्षतेखाली कार्यक्रम पार पडला .सर्वप्रथम कवी कुसुमाग्रज यांच्या प्रतिमेचे पूजन करण्यात आले त्यानंतर या कार्यक्रमाची प्रस्ताविक डॉ.एस एम दुडे यांनी केले.विद्यार्थ्यांचा सर्वांगीण विकास व्हावा त्यांच्या विचारांना चालना मिळावी यासाठी निबंध स्पर्धंचे आयोजन करण्यात आले होते .

कार्यक्रमाचे प्रमुख पाहुणे दादासाहेब बिडकर महाविद्यालयाचे प्राध्यापक डॉ . बोबडे सर यांनी मराठी भाषा गौरव दिनानिमित्त कवी कुसुमाग्रजांचे जीवनावर प्रकाश टाकला तसेच मराठी भाषेची महती याविषयी विद्यार्थ्यांना मोलाचे मार्गदर्शन केले. त्यानंतर निबंध स्पर्धेत प्रथम द्वितीय आणि तृतीय क्रमांक मिळवलेल्या विद्यार्थ्यांना प्रमाणपत्र व बक्षीस देउन गौरविण्यात आले अशाप्रकारे आपली भाषा गौरव दिन मोठ्या उत्साहात साजरा करण्यात आला व अध्यक्षांच्या वतीने कार्यक्रम संपल्याचे जाहीर करण्यात आले.