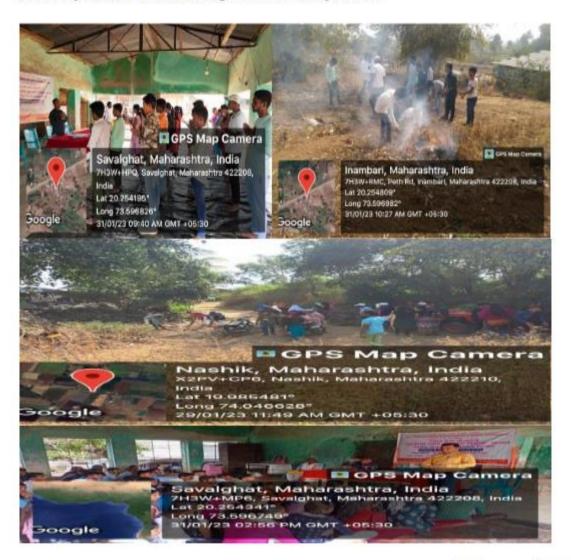

# List of Programs 2022-23 to 2018-19

| Year    | Name of the capacity development and skills enhancement program                                                              | Period (from date - to date) | Number of students enrolled |
|---------|------------------------------------------------------------------------------------------------------------------------------|------------------------------|-----------------------------|
| 2022-23 | 1. Soft Skills                                                                                                               | 24-09-2022 to 24-09-2022     | 50                          |
|         | 2. Language and communication skills                                                                                         |                              |                             |
|         | A. Marathi Bhasha Day                                                                                                        | 27-02-2022 to 27-02-2022     | 72                          |
|         | 3. Life skills (Yoga, physical fitness, health and hygiene, self-employment and entrepreneurial skills)                      | =(A+B+C+D+E)                 | 119                         |
|         | A. NSS Annual Camp                                                                                                           | 31-01-2023 to 05-02-2023     | 50                          |
|         | B. Soil and Water Testing Analysis<br>Course                                                                                 | 01-08-2022 to 31-10-2022     | 14                          |
|         | C. Mushroom Cultivation Certificate<br>Course                                                                                | 01-08-2022 to 31-10-2022     | 8                           |
|         | D. Nursary Development Certificate<br>Program                                                                                | 01-08-2022 to 31-10-2022     | 15                          |
|         | E. Apiculture Course                                                                                                         | 01-08-2022 to 31-10-2022     | 32                          |
|         | 4. Awareness of trends in technology<br>(Basics in Computer Technology)                                                      | 08-08-2022 to 15-11-2022     | 90                          |
|         |                                                                                                                              |                              |                             |
| 2021-22 | 1. Soft Skills                                                                                                               | 14-02-2022 to 14-02-2022     | 50                          |
|         | 2. Language and communication skills                                                                                         | =(A+B)                       | 2                           |
|         | A. Jivan Prabhutwa Karyshala (life enhancing workshop)                                                                       | 29-07-2021 to 29-07-2021     | 102                         |
|         | B. Marathitun Vidnyan Sanvad<br>Vadhwanyachi Garaj (Need of<br>increasing science communication<br>through Marathi Language) | 28-12-2021 to 28-12-2021     | 70                          |
|         | 3. Life skills (Yoga, physical fitness, health and hygiene, self-employment and entrepreneurial skills)                      | =(A+B+C+D+E)                 | 110                         |
|         | A. NSS Annual Camp                                                                                                           | 18-12-2021 to 24-12-2021     | 25                          |
|         | B. Soil and Water Testing Analysis<br>Course                                                                                 | 01-08-2021 to 31-10-2021     | 30                          |
|         | C. Mushroom Cultivation Certificate<br>Course                                                                                | 01-08-2021 to 31-10-2021     | 10                          |
|         | D. Nursary Development Certificate<br>Program                                                                                | 01-08-2021 to 31-10-2021     | 21                          |
|         | E. Apiculture Course                                                                                                         | 01-08-2021 to 31-10-2021     | 24                          |
|         | 4. Awareness of trends in technology<br>(Basics in Computer Technology)                                                      | 16-09-2021 to 31-10-2021     | 100                         |
| 2020-21 | 1. Soft Skills                                                                                                               | 18-07-2020 to 18-07-2020     | 50                          |
| 2020-21 |                                                                                                                              |                              | 43                          |
|         | 2. Language and communication skills                                                                                         | (A+B+C)                      | 43                          |
|         | A. Abhyaswari                                                                                                                | 02-07-2020 to 02-07-2020     | 15                          |
|         | B. Marathi Sahityawar Bhashecha<br>Prabhav (Influence of Language on<br>Marathi Literature)                                  | 10-07-2020 to 10-07-2020     | 16                          |

| Criterio | n-V: Student Support and Progression                                                                    |                          |     |
|----------|---------------------------------------------------------------------------------------------------------|--------------------------|-----|
|          | C. Marathi Mayboli Workshop                                                                             | 21-08-2020 to 21-08-2020 | 12  |
|          | 3. Life skills (Yoga, physical fitness, health and hygiene, self-employment and entrepreneurial skills) | =(A+B+C+D+E)             | 122 |
|          | A. NSS Annual Camp                                                                                      | 03-03-2021 to 09-03-2021 | 25  |
|          | B. Soil and Water Testing Analysis<br>Course                                                            | 01-08-2020 to 31-10-2020 | 20  |
|          | C. Mushroom Cultivation Certificate<br>Course                                                           | 01-08-2020 to 31-10-2020 | 30  |
|          | D. Nursary Development Certificate<br>Program                                                           | 01-08-2020 to 31-10-2020 | 22  |
|          | E. Apiculture Course                                                                                    | 01-08-2020 to 31-10-2020 | 25  |
|          | 4. Awareness of trends in technology (Basics in Computer Technology)                                    | 01-12-2020 to 25-02-2021 | 210 |
| 2019-20  | 1. Soft Skills                                                                                          | 24-09-2019 to 24-09-2019 | 50  |
| 2017 20  | 2. Language and communication skills                                                                    | 24 07 2017 to 24 07 2017 |     |
|          | A. Marathi Bhasha Gaurav Din                                                                            | 27-02-2020 to 27-02-2020 | 55  |
|          | 3. Life skills (Yoga, physical fitness, health and hygiene, self-employment and entrepreneurial skills) | =(A+B+C+D)               | 91  |
|          | A. NSS Annual Camp                                                                                      | 18-12-2019 to 24-12-2019 | 25  |
|          | B. Soil and Water Testing Analysis Course                                                               | 01-08-2019 to 31-10-2019 | 25  |
|          | C. Mushroom Cultivation Certificate<br>Course                                                           | 01-08-2019 to 31-10-2019 | 26  |
|          | D. Nursary Development Certificate<br>Program                                                           | 01-08-2019 to 31-10-2019 | 15  |
|          | 4. Awareness of trends in technology<br>(Basics in Computer Technology)                                 | 01-08-2019 to 31-10-2019 | 300 |
| 2010.10  | 1.0.6.01.91                                                                                             | 22 12 2010 / 22 12 2010  | 70  |
| 2018-19  | 1. Soft Skills                                                                                          | 22-12-2018 to 22-12-2018 | 50  |
|          | 2. Language and communication skills                                                                    |                          |     |
|          | A. Marathi Bhasha Gaurav Din                                                                            | 27-02-2019 to 27-02-2019 | 30  |
|          | 3. Life skills (Yoga, physical fitness, health and hygiene, self-employment                             | =(A+B+C)                 | 88  |