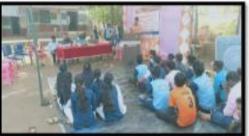

# Sahyadri Shikshan Mandal Dindori MJM Arts, Commerce & Science College

Karanjali Tal-Peth, Nashik 02558-234666

दिनांक 27 फेब्रुवारी 2022

### मराठी भाषा दिन

दिनांक 27 फेब्रुवारी 2022 रोजी कला वाणिज्य व विज्ञान महाविद्यालय करंजाळी येथे मराठी भाषा दिन साजरा करण्याबाबत प्राध्यापक कोहंकिरे जी.के. यांनी मांडली या सूचनेला डॉ.एस.एम.दुडे यांनी अनुमोदन दिले.व महाविद्यालयाचे प्राचार्य यांनी या कार्यक्रमाला अनुमती दिली अनुमती दिली. त्यानुसार महाविद्यालयात मराठी भाषा गौरव दिन.निमित्त निबंध स्पर्धाचे आयोजन करण्यात आले होते .या कार्यक्रमाचे अध्यक्ष महाविद्यालयाचे प्राचार्य डॉ.एम एस शिंदे यांच्या अध्यक्षतेखाली कार्यक्रम पार पडला .सर्वप्रथम कवी कुसुमाग्रज यांच्या प्रतिमेचे पूजन करण्यात आले त्यानंतर या कार्यक्रमाची प्रस्ताविक डॉ.एस एम दुडे यांनी केले.विद्यार्थ्यांचा सर्वांगीण विकास व्हावा त्यांच्या विचारांना चालना मिळावी यासाठी निबंध स्पर्धंचे आयोजन करण्यात आले होते .