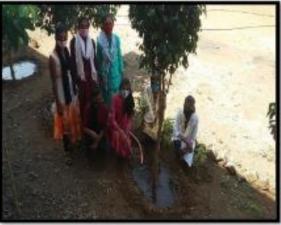

### Soft Skill Development Program

Name of the Topic- SWOT Analysis and Personality Development

Date: 24/09/2022

### REPORT

The department of Soft Skill Development Program organized lecture on SWOT Analysis and Personality Development at M.J.M college for student. Many students were present for the lecture. The main aim of this program was to give the knowledge to a student about SWOT Analysis and Personality Development.

The Resource person Mr. Ramdas Shinde shared very useful information on relevant topic after that student ask question about topic. With well interaction the lecture was ended.

M. L.M. Arts. Commones and Science Coings Kamujali, Nashik-422 208