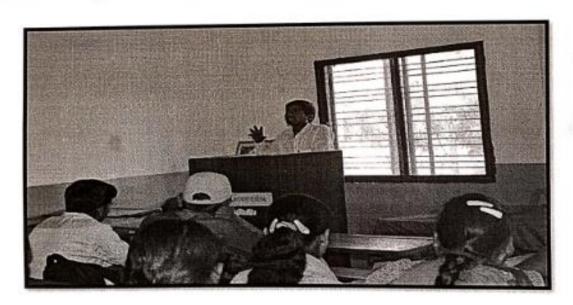

### Soft Skill Development Program

Name of the Topic- SWOT Analysis and Personality Development

Date: 24/09/2022

### REPORT

The department of Soft Skill Development Program organized lecture on SWOT Analysis and Personality Development at M.J.M college for student. Many students were present for the lecture. The main aim of this program was to give the knowledge to a student about SWOT Analysis and Personality Development.

The Resource person Mr. Ramdas Shinde shared very useful information on relevant topic after that student ask question about topic. With well interaction the lecture was ended.

M. L.M. Arts. Commones and Science Coings Kamujali, Nashik-422 208