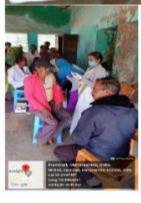

### Soft Skill Development Program

Name of the Topic- SWOT Analysis and Personality Development

Date: 24/09/2022

### REPORT

The department of Soft Skill Development Program organized lecture on SWOT Analysis and Personality Development at M.J.M college for student. Many students were present for the lecture. The main aim of this program was to give the knowledge to a student about SWOT Analysis and Personality Development.

The Resource person Mr. Ramdas Shinde shared very useful information on relevant topic after that student ask question about topic. With well interaction the lecture was ended.

M. L.M. Arts. Commones and Science Coings Kamujali, Nashik-422 208