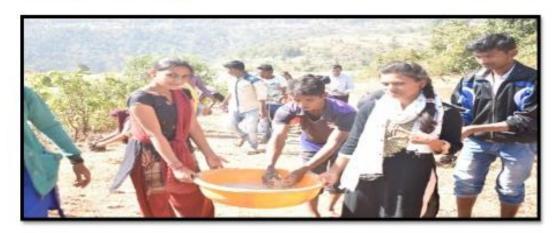

urated the N.S.S special winter camp on the first day. He noted many key-points during his session. He put forward the importance of roll of youth in National service scheme for implementing the skills to society and social reformations.













On the second day, our NSS Volunteers Anil Kamadi sang a Powada on Chhatrapati Shivaji Maharaj in front of college and village members. For this program many peoples including Sarpanch, Dy-Sarpanch, Gramsevak and honourable peoples were present.

#### Photoes of the event as below:-













on third day 16/12/2018, a road was constructed in adopted village. In this activity 25 volunteers/students of the college were actively participated; it was perpetual work established through winter special camp

#### Photoes of the event as below:-











## M.J.M Arts Science and Commerce College Karanjali Tal-Peth Dist-Nasik National Service Scheme (N.S.S)-D 82 Special Winter Camp Report 2018-19



On the forth day 17/12/2018, A rally on voter awareness program of 204 students was effectively organized including volunteers of special camp students of Dadasaheb Bidkar Arts science and commerce college. The awareness of voting, imprtance of voting, how to vote, posters were prepared for the village citizens.

#### Photoes of the event as below:-











## SAVITRIBAI PHULE PUNE UNIVERSITY

#### National Service Scheme

#### List Of Selected Students For Special NSS Camp

| Sr No. |                    | Student Name                         | Category | Course Name | Gender | Current<br>Acadamic<br>Year | Nss Yea |
|--------|----