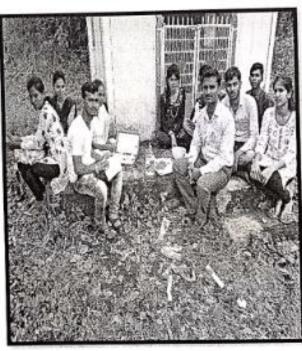

### Soft Skill Development Program

Name of the Topic- SWOT Analysis and Personality Development

Date: 24/09/2022

### REPORT

The department of Soft Skill Development Program organized lecture on SWOT Analysis and Personality Development at M.J.M college for student. Many students were present for the lecture. The main aim of this program was to give the knowledge to a student about SWOT Analysis and Personality Development.

The Resource person Mr. Ramdas Shinde shared very useful information on relevant topic after that student ask question about topic. With well interaction the lecture was ended.

M. L.M. Arts. Commones and Science Coings Kamujali, Nashik-422 208