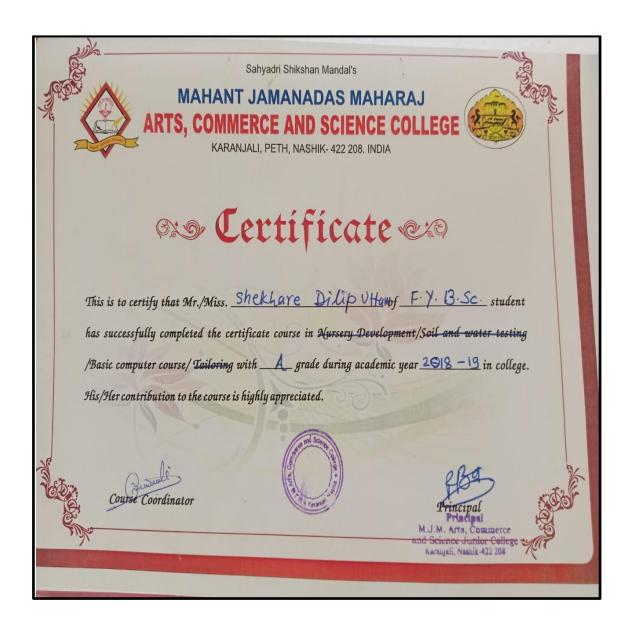

| Criterio | n-V: Student Support and Progression                                                                    |                          |     |
|----------|---------------------------------------------------------------------------------------------------------|--------------------------|-----|
|          | C. Marathi Mayboli Workshop                                                                             | 21-08-2020 to 21-08-2020 | 12  |
|          | 3. Life skills (Yoga, physical fitness, health and hygiene, self-employment and entrepreneurial skills) | =(A+B+C+D+E)             | 122 |
|          | A. NSS Annual Camp                                                                                      | 03-03-2021 to 09-03-2021 | 25  |
|          | B. Soil and Water Testing Analysis<br>Course                                                            | 01-08-2020 to 31-10-2020 | 20  |
|          | C. Mushroom Cultivation Certificate<br>Course                                                           | 01-08-2020 to 31-10-2020 | 30  |
|          | D. Nursary Development Certificate<br>Program                                                           | 01-08-2020 to 31-10-2020 | 22  |
|          | E. Apiculture Course                                                                                    | 01-08-2020 to 31-10-2020 | 25  |
|          | 4. Awareness of trends in technology (Basics in Computer Technology)                                    | 01-12-2020 to 25-02-2021 | 210 |
| 2019-20  | 1. Soft Skills                                                                                          | 24-09-2019 to 24-09-2019 | 50  |
| 2017 20  | 2. Language and communication skills                                                                    | 24 07 2017 to 24 07 2017 |     |
|          | A. Marathi Bhasha Gaurav Din                                                                            | 27-02-2020 to 27-02-2020 | 55  |
|          | 3. Life skills (Yoga, physical fitness, health and hygiene, self-employment and entrepreneurial skills) | =(A+B+C+D)               | 91  |
|          | A. NSS Annual Camp                                                                                      | 18-12-2019 to 24-12-2019 | 25  |
|          | B. Soil and Water Testing Analysis Course                                                               | 01-08-2019 to 31-10-2019 | 25  |
|          | C. Mushroom Cultivation Certificate<br>Course                                                           | 01-08-2019 to 31-10-2019 | 26  |
|          | D. Nursary Development Certificate<br>Program                                                           | 01-08-2019 to 31-10-2019 | 15  |
|          | 4. Awareness of trends in technology<br>(Basics in Computer Technology)                                 | 01-08-2019 to 31-10-2019 | 300 |
| 2010.10  | 1.0.6.01.91                                                                                             | 22 12 2010 / 22 12 2010  | 70  |
| 2018-19  | 1. Soft Skills                                                                                          | 22-12-2018 to 22-12-2018 | 50  |
|          | 2. Language and communication skills                                                                    |                          |     |
|          | A. Marathi Bhasha Gaurav Din                                                                            | 27-02-2019 to 27-02-2019 | 30  |
|          | 3. Life skills (Yoga, physical fitness, health and hygiene, self-employment                             | =(A+B+C)                 | 88  |

18-12-2018 to 24-12-2018

01-08-2018 to 31-10-2018

01-08-2018 to 31-10-2018

01-08-2018 to 16-10-2018

and entrepreneurial skills)
A. NSS Annual Camp

Course

Program

B. Soil and Water Testing Analysis

C. Nursary Development Certificate

(Basics in Computer Technology)

4. Awareness of trends in technology

25

30

33

282

| Capacity building and skills enhancement initiatives taken |
|------------------------------------------------------------|
| by the institutioninclude the following                    |