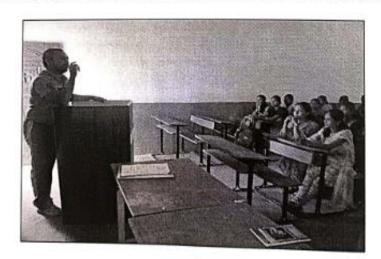

### Soft Skill Development Program

Name of the Topic- SWOT Analysis and Personality Development

Date: 24/09/2022

### REPORT

The department of Soft Skill Development Program organized lecture on SWOT Analysis and Personality Development at M.J.M college for student. Many students were present for the lecture. The main aim of this program was to give the knowledge to a student about SWOT Analysis and Personality Development.

The Resource person Mr. Ramdas Shinde shared very useful information on relevant topic after that student ask question about topic. With well interaction the lecture was ended.

M. L.M. Arts. Commones and Science Coings Kamujali, Nashik-422 208