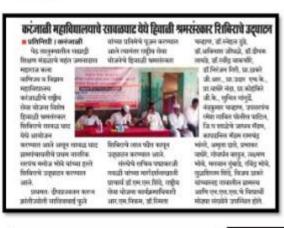

# Sahyadri Shikshan Mandal Dindori MJM Arts, Commerce & Science College

Karanjali Tal-Peth, Nashik 02558-234666

दिनांक 27 फेब्रुवारी 2022

### मराठी भाषा दिन

दिनांक 27 फेब्रुवारी 2022 रोजी कला वाणिज्य व विज्ञान महाविद्यालय करंजाळी येथे मराठी भाषा दिन साजरा करण्याबाबत प्राध्यापक कोहंकिरे जी.के. यांनी मांडली या सूचनेला डॉ.एस.एम.दुडे यांनी अनुमोदन दिले.व महाविद्यालयाचे प्राचार्य यांनी या कार्यक्रमाला अनुमती दिली अनुमती दिली. त्यानुसार महाविद्यालयात मराठी भाषा गौरव दिन.निमित्त निबंध स्पर्धाचे आयोजन करण्यात आले होते .या कार्यक्रमाचे अध्यक्ष महाविद्यालयाचे प्राचार्य डॉ.एम एस शिंदे यांच्या अध्यक्षतेखाली कार्यक्रम पार पडला .सर्वप्रथम कवी कुसुमाग्रज यांच्या प्रतिमेचे पूजन करण्यात आले त्यानंतर या कार्यक्रमाची प्रस्ताविक डॉ.एस एम दुडे यांनी केले.विद्यार्थ्यांचा सर्वांगीण विकास व्हावा त्यांच्या विचारांना चालना मिळावी यासाठी निबंध स्पर्धंचे आयोजन करण्यात आले होते .

मराठी भाषा गौरव दिन हा दरवर्षी २७ फेब्रुवारी रोजी महाराष्ट्राचे ज्येष्ठ कवी विष्णू वामन शिरवाडकर उर्फ कुसुमाग्रज यांच्या जन्मदिवशी साजरा करण्यात येतो. कुसुमाग्रज यांनी महाराष्ट्रच्या सांस्कृतिक क्षेत्रामध्ये मोलाचे योगदान दिले असून मराठी भाषा ही ज्ञानभाषा होण्यासाठी अथक परिश्रम घेतले गेले आहेत. आपल्या मातृभाषेला गौरव म्हणून व कुसुमाग्रज यांच्या स्मृतींना अभिवादन म्हणून त्यांचा जन्मदिवस 'मराठी भाषा गौरव दिन' म्हणून साजरा करण्याचा शासन निर्णय दिनांक २१ जानेवारी इ.स.२०१३ रोजी घेण्यात आला.भारतीय राज्यघटनेतील अनुच्छेद ३४७ नुसार लक्षणीय प्रमाणात लोकांकडून बोलल्या जाणाऱ्या कोणत्याही भाषेला राष्ट्रपतींना राजभाषा म्हणून मान्यता देण्याची तरत्द व अधिकार आहे. ज्ञानपीठ पुरस्कार प्राप्त मराठी कवी कुसुमाग्रज यांचे महाराष्ट्राच्या सांस्कृतिक क्षेत्रातील योगदान महत्वपूर्ण असल्याने त्यांना अभिवादन म्हणून २१ जानेवारी २०१३ रोजी महाराष्ट्र शासनाच्या निर्णयानुसार कुसुमाग्रजांचा जन्मदिवस २७ फेब्रुवारी हा "मराठी भाषा गौरव दिन" म्हणून घोषित करण्यात आले.

कार्यक्रमाचे प्रमुख पाहुणे दादासाहेब बिडकर महाविद्यालयाचे प्राध्यापक डॉ . बोबडे सर यांनी मराठी भाषा गौरव दिनानिमित्त कवी कुसुमाग्रजांचे जीवनावर प्रकाश टाकला तसेच मराठी भाषेची महती याविषयी विद्यार्थ्यांना मोलाचे मार्गदर्शन केले. त्यानंतर निबंध स्पर्धेत प्रथम द्वितीय आणि तृतीय क्रमांक मिळवलेल्या विद्यार्थ्यांना प्रमाणपत्र व बक्षीस देउन गौरविण्यात आले अशाप्रकारे आपली भाषा गौरव दिन मोठ्या उत्साहात साजरा करण्यात आला व अध्यक्षांच्या वतीने कार्यक्रम संपल्याचे जाहीर करण्यात आले.