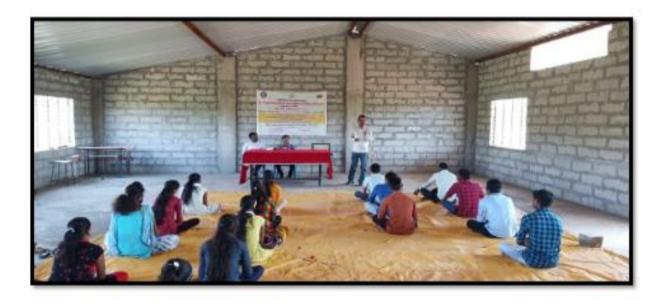

### Soft Skill Development Program

Name of the Topic- SWOT Analysis and Personality Development

Date: 24/09/2022

### REPORT

The department of Soft Skill Development Program organized lecture on SWOT Analysis and Personality Development at M.J.M college for student. Many students were present for the lecture. The main aim of this program was to give the knowledge to a student about SWOT Analysis and Personality Development.

The Resource person Mr. Ramdas Shinde shared very useful information on relevant topic after that student ask question about topic. With well interaction the lecture was ended.

M. L.M. Arts. Commones and Science Coings Kamujali, Nashik-422 208