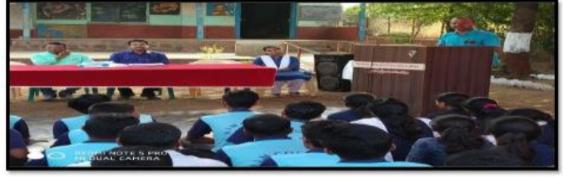

### मराठी भाषा दिन

दिनांक 27 फेब्रुवारी 2022 रोजी कला वाणिज्य व विज्ञान महाविद्यालय करंजाळी येथे मराठी भाषा दिन साजरा करण्याबाबत प्राध्यापक कोहंकिरे जी.के. यांनी मांडली या सूचनेला डॉ.एस.एम.दुडे यांनी अनुमोदन दिले.व महाविद्यालयाचे प्राचार्य यांनी या कार्यक्रमाला अनुमती दिली अनुमती दिली. त्यानुसार महाविद्यालयात मराठी भाषा गौरव दिन.निमित्त निबंध स्पर्धाचे आयोजन करण्यात आले होते .या कार्यक्रमाचे अध्यक्ष महाविद्यालयाचे प्राचार्य डॉ.एम एस शिंदे यांच्या अध्यक्षतेखाली कार्यक्रम पार पडला .सर्वप्रथम कवी कुसुमाग्रज यांच्या प्रतिमेचे पूजन करण्यात आले त्यानंतर या कार्यक्रमाची प्रस्ताविक डॉ.एस एम दुडे यांनी केले.विद्यार्थ्यांचा सर्वांगीण विकास व्हावा त्यांच्या विचारांना चालना मिळावी यासाठी निबंध स्पर्धंचे आयोजन करण्यात आले होते .

कार्यक्रमाचे प्रमुख पाहुणे दादासाहेब बिडकर महाविद्यालयाचे प्राध्यापक डॉ . बोबडे सर यांनी मराठी भाषा गौरव दिनानिमित्त कवी कुसुमाग्रजांचे जीवनावर प्रकाश टाकला तसेच मराठी भाषेची महती याविषयी विद्यार्थ्यांना मोलाचे मार्गदर्शन केले. त्यानंतर निबंध स्पर्धेत प्रथम द्वितीय आणि तृतीय क्रमांक मिळवलेल्या विद्यार्थ्यांना प्रमाणपत्र व बक्षीस देउन गौरविण्यात आले अशाप्रकारे आपली भाषा गौरव दिन मोठ्या उत्साहात साजरा करण्यात आला व अध्यक्षांच्या वतीने कार्यक्रम संपल्याचे जाहीर करण्यात आले.