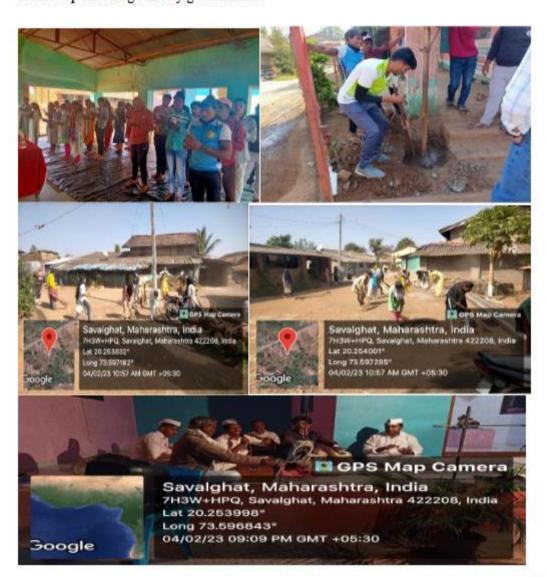

# List of Programs 2022-23 to 2018-19

| Year    | Name of the capacity development and skills enhancement program                                                              | Period (from date - to date) | Number of students enrolled |
|---------|------------------------------------------------------------------------------------------------------------------------------|------------------------------|-----------------------------|
| 2022-23 | 1. Soft Skills                                                                                                               | 24-09-2022 to 24-09-2022     | 50                          |
|         | 2. Language and communication skills                                                                                         |                              |                             |
|         | A. Marathi Bhasha Day                                                                                                        | 27-02-2022 to 27-02-2022     | 72                          |
|         | 3. Life skills (Yoga, physical fitness, health and hygiene, self-employment and entrepreneurial skills)                      | =(A+B+C+D+E)                 | 119                         |
|         | A. NSS Annual Camp                                                                                                           | 31-01-2023 to 05-02-2023     | 50                          |
|         | B. Soil and Water Testing Analysis<br>Course                                                                                 | 01-08-2022 to 31-10-2022     | 14                          |
|         | C. Mushroom Cultivation Certificate<br>Course                                                                                | 01-08-2022 to 31-10-2022     | 8                           |
|         | D. Nursary Development Certificate<br>Program                                                                                | 01-08-2022 to 31-10-2022     | 15                          |
|         | E. Apiculture Course                                                                                                         | 01-08-2022 to 31-10-2022     | 32                          |
|         | 4. Awareness of trends in technology<br>(Basics in Computer Technology)                                                      | 08-08-2022 to 15-11-2022     | 90                          |
|         |                                                                                                                              |                              |                             |
| 2021-22 | 1. Soft Skills                                                                                                               | 14-02-2022 to 14-02-2022     | 50                          |
|         | 2. Language and communication skills                                                                                         | =(A+B)                       | 2                           |
|         | A. Jivan Prabhutwa Karyshala (life enhancing workshop)                                                                       | 29-07-2021 to 29-07-2021     | 102                         |
|         | B. Marathitun Vidnyan Sanvad<br>Vadhwanyachi Garaj (Need of<br>increasing science communication<br>through Marathi Language) | 28-12-2021 to 28-12-2021     | 70                          |
|         | 3. Life skills (Yoga, physical fitness, health and hygiene, self-employment and entrepreneurial skills)                      | =(A+B+C+D+E)                 | 110                         |
|         | A. NSS Annual Camp                                                                                                           | 18-12-2021 to 24-12-2021     | 25                          |
|         | B. Soil and Water Testing Analysis<br>Course                                                                                 | 01-08-2021 to 31-10-2021     | 30                          |
|         | C. Mushroom Cultivation Certificate<br>Course                                                                                | 01-08-2021 to 31-10-2021     | 10                          |
|         | D. Nursary Development Certificate<br>Program                                                                                | 01-08-2021 to 31-10-2021     | 21                          |
|         | E. Apiculture Course                                                                                                         | 01-08-2021 to 31-10-2021     | 24                          |
|         | 4. Awareness of trends in technology<br>(Basics in Computer Technology)                                                      | 16-09-2021 to 31-10-2021     | 100                         |
| 2020-21 | 1. Soft Skills                                                                                                               | 18-07-2020 to 18-07-2020     | 50                          |
| 2020-21 |                                                                                                                              |                              | 43                          |
|         | 2. Language and communication skills                                                                                         | (A+B+C)                      | 43                          |
|         | A. Abhyaswari                                                                                                                | 02-07-2020 to 02-07-2020     | 15                          |
|         | B. Marathi Sahityawar Bhashecha<br>Prabhav (Influence of Language on<br>Marathi Literature)                                  | 10-07-2020 to 10-07-2020     | 16                          |

| Criterio | n-V: Student Support and Progression                                                                    |                          |     |
|----------|---------------------------------------------------------------------------------------------------------|--------------------------|-----|
|          | C. Marathi Mayboli Workshop                                                                             | 21-08-2020 to 21-08-2020 | 12  |
|          | 3. Life skills (Yoga, physical fitness, health and hygiene, self-employment and entrepreneurial skills) | =(A+B+C+D+E)             | 122 |
|          | A. NSS Annual Camp                                                                                      | 03-03-2021 to 09-03-2021 | 25  |
|          | B. Soil and Water Testing Analysis<br>Course                                                            | 01-08-2020 to 31-10-2020 | 20  |
|          | C. Mushroom Cultivation Certificate<br>Course                                                           | 01-08-2020 to 31-10-2020 | 30  |
|          | D. Nursary Development Certificate<br>Program                                                           | 01-08-2020 to 31-10-2020 | 22  |
|          | E. Apiculture Course                                                                                    | 01-08-2020 to 31-10-2020 | 25  |
|          | 4. Awareness of trends in technology (Basics in Computer Technology)                                    | 01-12-2020 to 25-02-2021 | 210 |
| 2019-20  | 1. Soft Skills                                                                                          | 24-09-2019 to 24-09-2019 | 50  |
| 2017 20  | 2. Language and communication skills                                                                    | 24 07 2017 to 24 07 2017 |     |
|          | A. Marathi Bhasha Gaurav Din                                                                            | 27-02-2020 to 27-02-2020 | 55  |
|          | 3. Life skills (Yoga, physical fitness, health and hygiene, self-employment and entrepreneurial skills) | =(A+B+C+D)               | 91  |
|          | A. NSS Annual Camp                                                                                      | 18-12-2019 to 24-12-2019 | 25  |
|          | B. Soil and Water Testing Analysis Course                                                               | 01-08-2019 to 31-10-2019 | 25  |
|          | C. Mushroom Cultivation Certificate<br>Course                                                           | 01-08-2019 to 31-10-2019 | 26  |
|          | D. Nursary Development Certificate<br>Program                                                           | 01-08-2019 to 31-10-2019 | 15  |
|          | 4. Awareness of trends in technology<br>(Basics in Computer Technology)                                 | 01-08-2019 to 31-10-2019 | 300 |
| 2010.10  | 1.0.6.01.91                                                                                             | 22 12 2010 / 22 12 2010  | 70  |
| 2018-19  | 1. Soft Skills                                                                                          | 22-12-2018 to 22-12-2018 | 50  |
|          | 2. Language and communication skills                                                                    |                          |     |
|          | A. Marathi Bhasha Gaurav Din                                                                            | 27-02-2019 to 27-02-2019 | 30  |
|          | 3. Life skills (Yoga, physical fitness, health and hygiene, self-employment                             | =(A+B+C)                 | 88  |