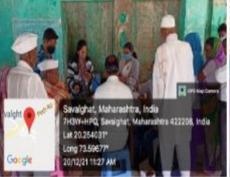

# Sahyadri Shikshan Mandal Dindori MJM Arts, Commerce & Science College

Karanjali Tal-Peth, Nashik 02558-234666

दिनांक 27 फेब्रुवारी 2022

### मराठी भाषा दिन

दिनांक 27 फेब्रुवारी 2022 रोजी कला वाणिज्य व विज्ञान महाविद्यालय करंजाळी येथे मराठी भाषा दिन साजरा करण्याबाबत प्राध्यापक कोहंकिरे जी.के. यांनी मांडली या सूचनेला डॉ.एस.एम.दुडे यांनी अनुमोदन दिले.व महाविद्यालयाचे प्राचार्य यांनी या कार्यक्रमाला अनुमती दिली अनुमती दिली. त्यानुसार महाविद्यालयात मराठी भाषा गौरव दिन.निमित्त निबंध स्पर्धाचे आयोजन करण्यात आले होते .या कार्यक्रमाचे अध्यक्ष महाविद्यालयाचे प्राचार्य डॉ.एम एस शिंदे यांच्या अध्यक्षतेखाली कार्यक्रम पार पडला .सर्वप्रथम कवी कुसुमाग्रज यांच्या प्रतिमेचे पूजन करण्यात आले त्यानंतर या कार्यक्रमाची प्रस्ताविक डॉ.एस एम दुडे यांनी केले.विद्यार्थ्यांचा सर्वांगीण विकास व्हावा त्यांच्या विचारांना चालना मिळावी यासाठी निबंध स्पर्धंचे आयोजन करण्यात आले होते .