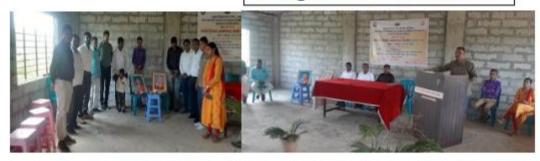

### Soft Skill Development Program

Name of the Topic- SWOT Analysis and Personality Development

Date: 24/09/2022

### REPORT

The department of Soft Skill Development Program organized lecture on SWOT Analysis and Personality Development at M.J.M college for student. Many students were present for the lecture. The main aim of this program was to give the knowledge to a student about SWOT Analysis and Personality Development.

The Resource person Mr. Ramdas Shinde shared very useful information on relevant topic after that student ask question about topic. With well interaction the lecture was ended.

M. L.M. Arts. Commones and Science Coings Kamujali, Nashik-422 208