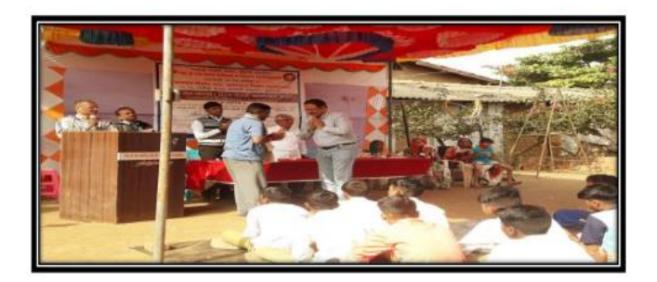

# Sahyadri Shikshan Mandal Dindori MJM Arts, Commerce & Science College

Karanjali Tal-Peth, Nashik 02558-234666

दिनांक 27 फेब्रुवारी 2022

### मराठी भाषा दिन

दिनांक 27 फेब्रुवारी 2022 रोजी कला वाणिज्य व विज्ञान महाविद्यालय करंजाळी येथे मराठी भाषा दिन साजरा करण्याबाबत प्राध्यापक कोहंकिरे जी.के. यांनी मांडली या सूचनेला डॉ.एस.एम.दुडे यांनी अनुमोदन दिले.व महाविद्यालयाचे प्राचार्य यांनी या कार्यक्रमाला अनुमती दिली अनुमती दिली. त्यानुसार महाविद्यालयात मराठी भाषा गौरव दिन.निमित्त निबंध स्पर्धाचे आयोजन करण्यात आले होते .या कार्यक्रमाचे अध्यक्ष महाविद्यालयाचे प्राचार्य डॉ.एम एस शिंदे यांच्या अध्यक्षतेखाली कार्यक्रम पार पडला .सर्वप्रथम कवी कुसुमाग्रज यांच्या प्रतिमेचे पूजन करण्यात आले त्यानंतर या कार्यक्रमाची प्रस्ताविक डॉ.एस एम दुडे यांनी केले.विद्यार्थ्यांचा सर्वांगीण विकास व्हावा त्यांच्या विचारांना चालना मिळावी यासाठी निबंध स्पर्धंचे आयोजन करण्यात आले होते .