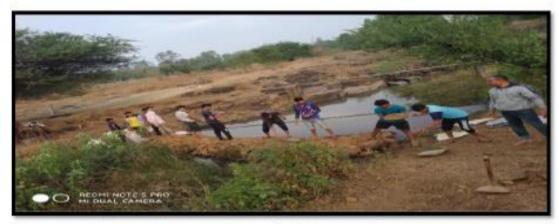

khedkar, Mr. Tejas Gaikwad and Dr. Snehal Dude have given the prominent lectures on Climate change, Global Warming, Roll of youth in NSS, Human and Environment, Science and Life, Personality development, life skills, soft skills. 25 students of the selected camp actively participated. In this session District NSS coordinator Dr. Somnath Pawde and Dr. Pushkar Padekar were present. They also gave the information to students about carrier guidance.















#### CCT/VANRAI BANDHARA

In the special winter camp, Continuous Contour Trenches/Vanrai Bandhara was build nearby river of Devgoan. 25 students were participated. The dimension of Vanrai Dam of 50×5×3. The construction was beneficial to Devgoan Village in rainy, winter as well as summer season. The photos of the event are as under

















## M.J.M Arts Science and Commerce College Karanjali Tal-Peth Dist-Nasik National Service Scheme (N.S.S)-D 82 Special Winter Camp Report 2019-20



#### CLEANLINESS AWARENESS RALLY

In special camp at Devgoan, As per the directives of Pune university, N.S.S department of M.J.M. college have organized rally. In Cleanliness Awareness rally 25 students have brought the colours from Karanjali. N.S.S. Volunteer Narendra Gawali and Shri Prakash participated dated 19 December 2019. Students has prepared a slogan on Cleanliness Awareness. Gaikwad made their effective contribution to paint the bars of playground. rally. Students have made effective contribution of program successful.









#### SCHOOL DECORATION OF DEVGOAN ZILHA PARISHAD SCHOOL

In special camp of Devgoan Zilha P