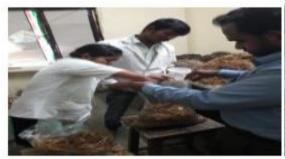

nology may provide one area which may fulfill the global needs of food. The certificate course programme in mushroom cultivation will be aimed to create and share knowledge to ensure safe, healthy and self-dependent business for the betterment of the human beings total 8 students was admitted. In starting we distributed syallabus of this course. In every saturday we conduct theory lectures for two month. The practical session we took in the end of the every month. We visited various commercial mushroom inductries near to Nashik. Students done all the practises related to the mushroom cultivation. The all mushroom cultivation practises given below.

### Sterilization, media preparation, bag filling procedure, Spawn culture in ring form





Bag packing

Fruiting bodies of oyester mushroom







# Sahyadri Shikshan Mandal's M. J. M. Arts, Comm. and Sci.College Karanjali, At Post-Karanjali, Tal-Peth, Dist-Nashik Department of Botany Mushroom Cultivation Certificate Course

### Admission List Year 2022-23

| Sr.No. Name of Students    |                        | Class    |  |  |
|----------------------------|------------------------|----------|--|--|
| 1.                         | Bansode Suraj Spmnath  | T.Y.B.Sc |  |  |
| 2.                         | Dalavi Tushar Subhash  | T.Y.B.Sc |  |  |
| 3.                         | Bhusare Rahul Manohar  | T.Y.B.Sc |  |  |
| 4.                         | Chaudhari Kanehesham   | T.Y.B.Sc |  |  |
| 5.                         | Gawali Vandana Uttam   | T.Y.B.Sc |  |  |
| 6.                         | Mahale Chetan Minanath | T.Y.B.Sc |  |