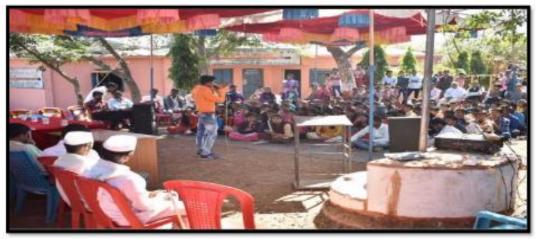

### मराठी भाषा दिन

दिनांक 27 फेब्रुवारी 2022 रोजी कला वाणिज्य व विज्ञान महाविद्यालय करंजाळी येथे मराठी भाषा दिन साजरा करण्याबाबत प्राध्यापक कोहंकिरे जी.के. यांनी मांडली या सूचनेला डॉ.एस.एम.दुडे यांनी अनुमोदन दिले.व महाविद्यालयाचे प्राचार्य यांनी या कार्यक्रमाला अनुमती दिली अनुमती दिली. त्यानुसार महाविद्यालयात मराठी भाषा गौरव दिन.निमित्त निबंध स्पर्धाचे आयोजन करण्यात आले होते .या कार्यक्रमाचे अध्यक्ष महाविद्यालयाचे प्राचार्य डॉ.एम एस शिंदे यांच्या अध्यक्षतेखाली कार्यक्रम पार पडला .सर्वप्रथम कवी कुसुमाग्रज यांच्या प्रतिमेचे पूजन करण्यात आले त्यानंतर या कार्यक्रमाची प्रस्ताविक डॉ.एस एम दुडे यांनी केले.विद्यार्थ्यांचा सर्वांगीण विकास व्हावा त्यांच्या विचारांना चालना मिळावी यासाठी निबंध स्पर्धंचे आयोजन करण्यात आले होते .

कार्यक्रमाचे प्रमुख पाहुणे दादासाहेब बिडकर महाविद्यालयाचे प्राध्यापक डॉ . बोबडे सर यांनी मराठी भाषा गौरव दिनानिमित्त कवी कुसुमाग्रजांचे जीवनावर प्रकाश टाकला तसेच मराठी भाषेची महती याविषयी विद्यार्थ्यांना मोलाचे मार्गदर्शन केले. त्यानंतर निबंध स्पर्धेत प्रथम द्वितीय आणि तृतीय क्रमांक मिळवलेल्या विद्यार्थ्यांना प्रमाणपत्र व बक्षीस देउन गौरविण्यात आले अशाप्रकारे आपली भाषा गौरव दिन मोठ्या उत्साहात साजरा करण्यात आला व अध्यक्षांच्या वतीने कार्यक्रम संपल्याचे जाहीर करण्यात आले.