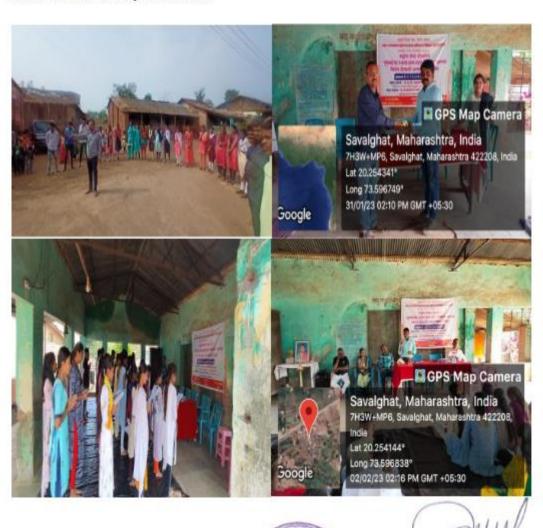

# List of Programs 2022-23 to 2018-19

| Year    | Name of the capacity development and skills enhancement program                                                              | Period (from date - to date) | Number of students enrolled |
|---------|------------------------------------------------------------------------------------------------------------------------------|------------------------------|-----------------------------|
| 2022-23 | 1. Soft Skills                                                                                                               | 24-09-2022 to 24-09-2022     | 50                          |
|         | 2. Language and communication skills                                                                                         |                              |                             |
|         | A. Marathi Bhasha Day                                                                                                        | 27-02-2022 to 27-02-2022     | 72                          |
|         | 3. Life skills (Yoga, physical fitness, health and hygiene, self-employment and entrepreneurial skills)                      | =(A+B+C+D+E)                 | 119                         |
|         | A. NSS Annual Camp                                                                                                           | 31-01-2023 to 05-02-2023     | 50                          |
|         | B. Soil and Water Testing Analysis<br>Course                                                                                 | 01-08-2022 to 31-10-2022     | 14                          |
|         | C. Mushroom Cultivation Certificate<br>Course                                                                                | 01-08-2022 to 31-10-2022     | 8                           |
|         | D. Nursary Development Certificate<br>Program                                                                                | 01-08-2022 to 31-10-2022     | 15                          |
|         | E. Apiculture Course                                                                                                         | 01-08-2022 to 31-10-2022     | 32                          |
|         | 4. Awareness of trends in technology<br>(Basics in Computer Technology)                                                      | 08-08-2022 to 15-11-2022     | 90                          |
|         |                                                                                                                              |                              |                             |
| 2021-22 | 1. Soft Skills                                                                                                               | 14-02-2022 to 14-02-2022     | 50                          |
|         | 2. Language and communication skills                                                                                         | =(A+B)                       | 2                           |
|         | A. Jivan Prabhutwa Karyshala (life enhancing workshop)                                                                       | 29-07-2021 to 29-07-2021     | 102                         |
|         | B. Marathitun Vidnyan Sanvad<br>Vadhwanyachi Garaj (Need of<br>increasing science communication<br>through Marathi Language) | 28-12-2021 to 28-12-2021     | 70                          |
|         | 3. Life skills (Yoga, physical fitness, health and hygiene, self-employment and entrepreneurial skills)                      | =(A+B+C+D+E)                 | 110                         |
|         | A. NSS Annual Camp                                                                                                           | 18-12-2021 to 24-12-2021     | 25                          |
|         | B. Soil and Water Testing Analysis<br>Course                                                                                 | 01-08-2021 to 31-10-2021     | 30                          |
|         | C. Mushroom Cultivation Certificate<br>Course                                                                                | 01-08-2021 to 31-10-2021     | 10                          |
|         | D. Nursary Development Certificate<br>Program                                                                                | 01-08-2021 to 31-10-2021     | 21                          |
|         | E. Apiculture Course                                                                                                         | 01-08-2021 to 31-10-2021     | 24                          |
|         | 4. Awareness of trends in technology<br>(Basics in Computer Technology)                                                      | 16-09-2021 to 31-10-2021     | 100                         |
| 2020-21 | 1. Soft Skills                                                                                                               | 18-07-2020 to 18-07-2020     | 50                          |
| 2020-21 |                                                                                                                              |                              | 43                          |
|         | 2. Language and communication skills                                                                                         | (A+B+C)                      | 43                          |
|         | A. Abhyaswari                                                                                                                | 02-07-2020 to 02-07-2020     | 15                          |
|         | B. Marathi Sahityawar Bhashecha<br>Prabhav (Influence of Language on<br>Marathi Literature)                                  | 10-07-2020 to 10-07-2020     | 16                          |