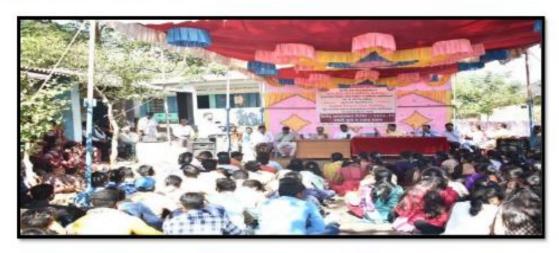

### मराठी भाषा दिन

दिनांक 27 फेब्रुवारी 2022 रोजी कला वाणिज्य व विज्ञान महाविद्यालय करंजाळी येथे मराठी भाषा दिन साजरा करण्याबाबत प्राध्यापक कोहंकिरे जी.के. यांनी मांडली या सूचनेला डॉ.एस.एम.दुडे यांनी अनुमोदन दिले.व महाविद्यालयाचे प्राचार्य यांनी या कार्यक्रमाला अनुमती दिली अनुमती दिली. त्यानुसार महाविद्यालयात मराठी भाषा गौरव दिन.निमित्त निबंध स्पर्धाचे आयोजन करण्यात आले होते .या कार्यक्रमाचे अध्यक्ष महाविद्यालयाचे प्राचार्य डॉ.एम एस शिंदे यांच्या अध्यक्षतेखाली कार्यक्रम पार पडला .सर्वप्रथम कवी कुसुमाग्रज यांच्या प्रतिमेचे पूजन करण्यात आले त्यानंतर या कार्यक्रमाची प्रस्ताविक डॉ.एस एम दुडे यांनी केले.विद्यार्थ्यांचा सर्वांगीण विकास व्हावा त्यांच्या विचारांना चालना मिळावी यासाठी निबंध स्पर्धंचे आयोजन करण्यात आले होते .

कार्यक्रमाचे प्रमुख पाहुणे दादासाहेब बिडकर महाविद्यालयाचे प्राध्यापक डॉ . बोबडे सर यांनी मराठी भाषा गौरव दिनानिमित्त कवी कुसुमाग्रजांचे जीवनावर प्रकाश टाकला तसेच मराठी भाषेची महती याविषयी विद्यार्थ्यांना मोलाचे मार्गदर्शन केले. त्यानंतर निबंध स्पर्धेत प्रथम द्वितीय आणि तृतीय क्रमांक मिळवलेल्या विद्यार्थ्यांना प्रमाणपत्र व बक्षीस देउन गौरविण्यात आले अशाप्रकारे आपली भाषा गौरव दिन मोठ्या उत्साहात साजरा करण्यात आला व अध्यक्षांच्या वतीने कार्यक्रम संपल्याचे जाहीर करण्यात आले.