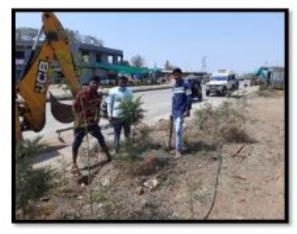

e the backbone and heart of any diversity around or under study. Most of the trees was common but some of them are different to know how they are classified. Botanical nomenclature is the essential to separate the plants according to diversity. Here are the photos which indicates the botanical nomenclature given by students. Some peoples are present with peoples/villagers dated 05/03/2020.



















### TREE PLANTATION

As per the university directives of SPPU, Pune, in NSS camp of M. J. M arts science and commerce college Karanjali tree plantation activity was organized at Savalghat dated 05/03/2020. On this occasion Prin. Dr. R. Y. Borse, N.S.S PO Mr. R. M. Nikam, Dr. A. S. Jondhale, Dr. D. T. Tayde, Dr. R. H. Waghchaure, Shri. A. D. Tidke and 25 NSS Volunteers were present.















### LECTURE SERIES AT NSS WINTER SPECIAL CAMP

Lecture series of different speaker including Shri Ganesh Bhusare, Principal Dr. M. S. Shinde, Dr. P. T. Wankhedkar, Dr. Deepak Tayde, Mr. R. H. waghchaure, Mr. R. M. Nikam, Dr. N. R. Giri were organized on 06/03/2020.







M.J.M. Arts, Commerce and Science College Karanjali, Nashik-422 204





### CAMPUS CLEANING ACTIVITY

In NSS special camp at Savalghat and as per the directives of S.P.P.U, Pune M. J. M college J.S.S Department has successfully implemented the Clean village campus activity through the omplain of Clean India Movement/ Plastic eradication dated 07/03/2020. On this occasion rin. Dr. M. S. Shinde, NSS PO Mr. R. M. Nikam, Dr. A. S. Jondhale, Dr. N. R. Giri, Dr. P. T. Vankhedkar, Dr. D. T. Tayde, Dr. S P Chavan and