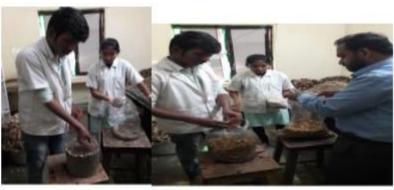

dependent individuals. The mushroom cultivation technology may provide one area which may fulfill the global needs of food. The certificate course programme in mushroom cultivation will be aimed to create and share knowledge to ensure safe, healthy and self-dependent business for the betterment of the human beings total 8 students was admitted. In starting we distributed syallabus of this course. In every saturday we conduct theory lectures for two month. The practical session we took in the end of the every month. We visited various commercial mushroom inductries near to Nashik. Students done all the practises related to the mushroom cultivation. The all mushroom cultivation practises given below.

### Sterilization, media preparation, bag filling procedure, Spawn culture in ring form





Bag packing

Fruiting bodies of oyester mushroom







# Sahyadri Shikshan Mandal's M. J. M. Arts, Comm. and Sci.College Karanjali, At Post-Karanjali, Tal-Peth, Dist-Nashik Department of Botany Mushroom Cultivation Certificate Course

### Admission List Year 2022-23

| Sr.No. Name of Students    |                        | Class    |  |  |
|----------------------------|------------------------|----------|--|--|
| 1.                         | Bansode Suraj Spmnath  | T.Y.B.Sc |  |  |
| 2.                         | Dalavi Tushar Subhash  | T.Y.B.Sc |  |  |
| 3.                         | Bhusare Rahul Manohar  | T.Y.B.Sc |  |  |
| 4.                         | Chaudhari Kanehesham   | T.Y.B.Sc |  |  |
| 5.                         | Gawali Vandana Uttam   | T.Y.B.Sc |  |  |
| 6.