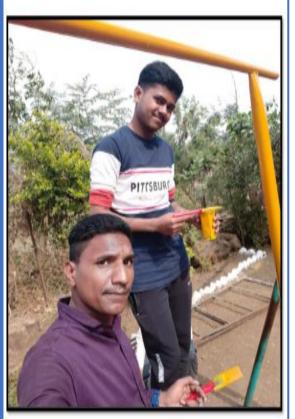

### Soft Skill Development Program

Name of the Topic- SWOT Analysis and Personality Development

Date: 24/09/2022

### REPORT

The department of Soft Skill Development Program organized lecture on SWOT Analysis and Personality Development at M.J.M college for student. Many students were present for the lecture. The main aim of this program was to give the knowledge to a student about SWOT Analysis and Personality Development.

The Resource person Mr. Ramdas Shinde shared very useful information on relevant topic after that student ask question about topic. With well interaction the lecture was ended.

M. L.M. Arts. Commones and Science Coings Kamujali, Nashik-422 208