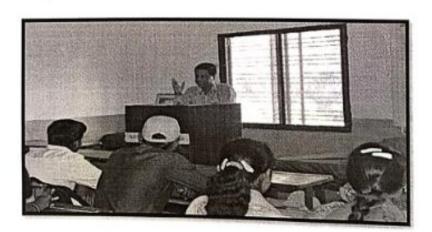

### Soft Skill Development Program

Name of the Topic- SWOT Analysis and Personality Development

Date: 24/09/2022

### REPORT

The department of Soft Skill Development Program organized lecture on SWOT Analysis and Personality Development at M.J.M college for student. Many students were present for the lecture. The main aim of this program was to give the knowledge to a student about SWOT Analysis and Personality Development.

The Resource person Mr. Ramdas Shinde shared very useful information on relevant topic after that student ask question about topic. With well interaction the lecture was ended.

M. L.M. Arts. Commones and Science Coings Kamujali, Nashik-422 208