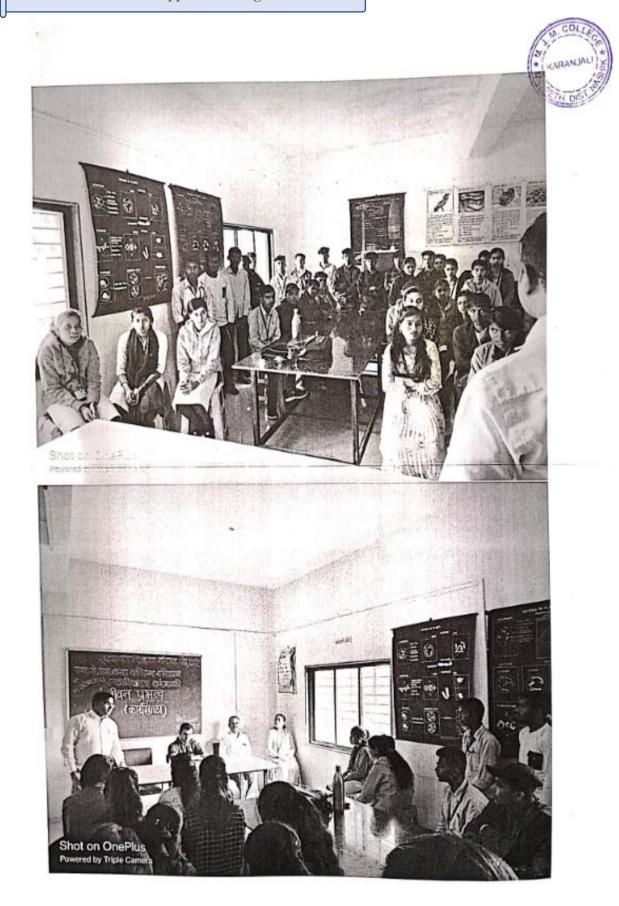

### Soft Skill Development Program

Name of the Topic- SWOT Analysis and Personality Development

Date: 24/09/2022

### REPORT

The department of Soft Skill Development Program organized lecture on SWOT Analysis and Personality Development at M.J.M college for student. Many students were present for the lecture. The main aim of this program was to give the knowledge to a student about SWOT Analysis and Personality Development.

The Resource person Mr. Ramdas Shinde shared very useful information on relevant topic after that student ask question about topic. With well interaction the lecture was ended.

M. L.M. Arts. Commones and Science Coings Kamujali, Nashik-422 208