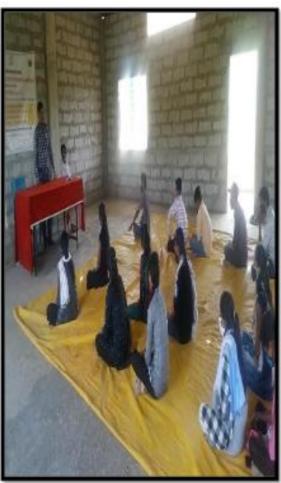

### Soft Skill Development Program

Name of the Topic- SWOT Analysis and Personality Development

Date: 24/09/2022

### REPORT

The department of Soft Skill Development Program organized lecture on SWOT Analysis and Personality Development at M.J.M college for student. Many students were present for the lecture. The main aim of this program was to give the knowledge to a student about SWOT Analysis and Personality Development.

The Resource person Mr. Ramdas Shinde shared very useful information on relevant topic after that student ask question about topic. With well interaction the lecture was ended.

M. L.M. Arts. Commones and Science Coings Kamujali, Nashik-422 208