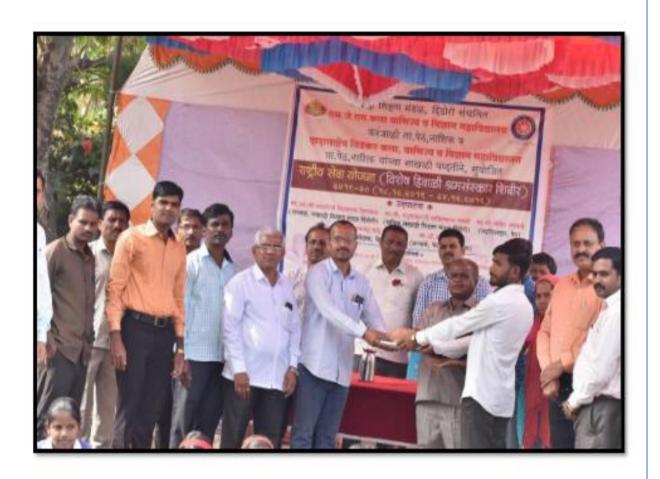

# Sahyadri Shikshan Mandal Dindori MJM Arts, Commerce & Science College

Karanjali Tal-Peth, Nashik 02558-234666

दिनांक 27 फेब्रुवारी 2022

### मराठी भाषा दिन

दिनांक 27 फेब्रुवारी 2022 रोजी कला वाणिज्य व विज्ञान महाविद्यालय करंजाळी येथे मराठी भाषा दिन साजरा करण्याबाबत प्राध्यापक कोहंकिरे जी.के. यांनी मांडली या सूचनेला डॉ.एस.एम.दुडे यांनी अनुमोदन दिले.व महाविद्यालयाचे प्राचार्य यांनी या कार्यक्रमाला अनुमती दिली अनुमती दिली. त्यानुसार महाविद्यालयात मराठी भाषा गौरव दिन.निमित्त निबंध स्पर्धाचे आयोजन करण्यात आले होते .या कार्यक्रमाचे अध्यक्ष महाविद्यालयाचे प्राचार्य डॉ.एम एस शिंदे यांच्या अध्यक्षतेखाली कार्यक्रम पार पडला .सर्वप्रथम कवी कुसुमाग्रज यांच्या प्रतिमेचे पूजन करण्यात आले त्यानंतर या कार्यक्रमाची प्रस्ताविक डॉ.एस एम दुडे यांनी केले.विद्यार्थ्यांचा सर्वांगीण विकास व्हावा त्यांच्या विचारांना चालना मिळावी यासाठी निबंध स्पर्धंचे आयोजन करण्यात आले होते .

कार्यक्रमाचे प्रमुख पाहुणे दादासाहेब बिडकर महाविद्यालयाचे प्राध्यापक डॉ . बोबडे सर यांनी मराठी भाषा गौरव दिनानिमित्त कवी कुसुमाग्रजांचे जीवनावर प्रकाश टाकला तसेच मराठी भाषेची महती याविषयी विद्यार्थ्यांना मोलाचे मार्गदर्शन केले. त्यानंतर निबंध स्पर्धेत प्रथम द्वितीय आणि तृतीय क्रमांक मिळवलेल्या विद्यार्थ्यांना प्रमाणपत्र व बक्षीस देउन गौरविण्यात आले अशाप्रकारे आपली भाषा गौरव दिन मोठ्या उत्साहात साजरा करण्यात आला व अध्यक्षांच्या वतीने कार्यक्रम संपल्याचे जाहीर करण्यात आले.