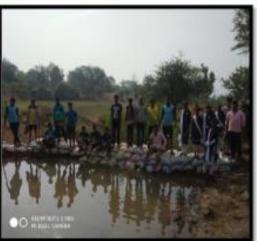

### Soft Skill Development Program

Name of the Topic- SWOT Analysis and Personality Development

Date: 24/09/2022

### REPORT

The department of Soft Skill Development Program organized lecture on SWOT Analysis and Personality Development at M.J.M college for student. Many students were present for the lecture. The main aim of this program was to give the knowledge to a student about SWOT Analysis and Personality Development.

The Resource person Mr. Ramdas Shinde shared very useful information on relevant topic after that student ask question about topic. With well interaction the lecture was ended.

M. L.M. Arts. Commones and Science Coings Kamujali, Nashik-422 208