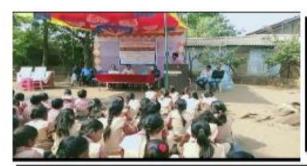

### Soft Skill Development Program

Name of the Topic- SWOT Analysis and Personality Development

Date: 24/09/2022

### REPORT

The department of Soft Skill Development Program organized lecture on SWOT Analysis and Personality Development at M.J.M college for student. Many students were present for the lecture. The main aim of this program was to give the knowledge to a student about SWOT Analysis and Personality Development.

The Resource person Mr. Ramdas Shinde shared very useful information on relevant topic after that student ask question about topic. With well interaction the lecture was ended.

M. L.M. Arts. Commones and Science Coings Kamujali, Nashik-422 208