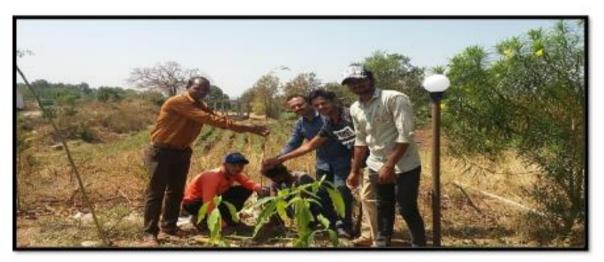

are the backbone and heart of any diversity around or under study. Most of the trees was common but some of them are different to know how they are classified. Botanical nomenclature is the essential to separate the plants according to diversity. Here are the photos which indicates the botanical nomenclature given by students. Some peoples are present with peoples/villagers dated 05/03/2020.



















### TREE PLANTATION

As per the university directives of SPPU, Pune, in NSS camp of M. J. M arts science and commerce college Karanjali tree plantation activity was organized at Savalghat dated 05/03/2020. On this occasion Prin. Dr. R. Y. Borse, N.S.S PO Mr. R. M. Nikam, Dr. A. S. Jondhale, Dr. D. T. Tayde, Dr. R. H. Waghchaure, Shri. A. D. Tidke and 25 NSS Volunteers were present.















### LECTURE SERIES AT NSS WINTER SPECIAL CAMP

Lecture series of different speaker including Shri Ganesh Bhusare, Principal Dr. M. S. Shinde, Dr. P. T. Wankhedkar, Dr. Deepak Tayde, Mr. R. H. waghchaure, Mr. R. M. Nikam, Dr. N. R. Giri were organized on 06/03/2020.







M.J.M. Arts, Commerce and Science College Karanjali, Nashik-422 204





### CAMPUS CLEANING ACTIVITY

In NSS special camp at Savalghat and as per the directives of S.P.P.U, Pune M. J. M college J.S.S Department has successfully implemented the Clean village campus activity through the omplain of Clean India Movement/ Plastic eradication dated 07/03/2020. On this occasion rin. Dr. M. S. Shinde, NSS PO Mr. R. M. Nikam, Dr. A. S. Jondhale, Dr. N. R. Giri, Dr. P. T. Vankhedkar, Dr. D. T. Tayde, Dr. S P Chavan a