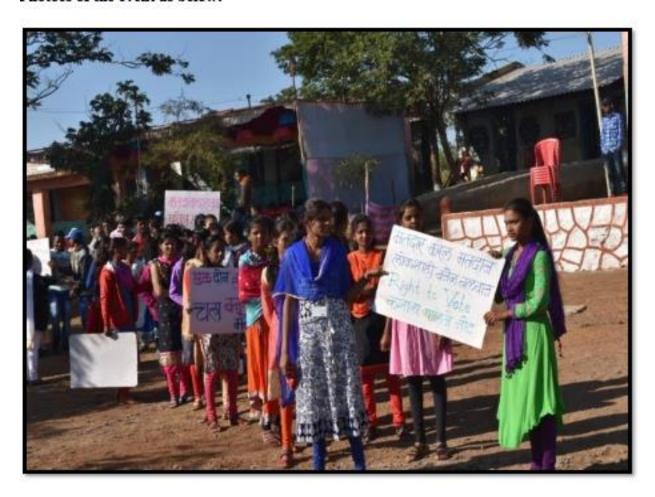

of the event as below:-













on third day 16/12/2018, a road was constructed in adopted village. In this activity 25 volunteers/students of the college were actively participated; it was perpetual work established through winter special camp

#### Photoes of the event as below:-











## M.J.M Arts Science and Commerce College Karanjali Tal-Peth Dist-Nasik National Service Scheme (N.S.S)-D 82 Special Winter Camp Report 2018-19



On the forth day 17/12/2018, A rally on voter awareness program of 204 students was effectively organized including volunteers of special camp students of Dadasaheb Bidkar Arts science and commerce college. The awareness of voting, imprtance of voting, how to vote, posters were prepared for the village citizens.

#### Photoes of the event as below:-











## SAVITRIBAI PHULE PUNE UNIVERSITY

#### National Service Scheme

#### List Of Selected Students For Special NSS Camp

| Sr No. |                    | Student Name                         | Category | Course Name | Gender | Current<br>Acadamic<br>Year | Nss Yea |
|--------|--------------------|--------------------------------------|----------|-------------|--------|-----------------------------|---------|
| 1      | 12016031294        | MADHUKAR<br>GOPINATH                 | ST       | B.Sc.       | MALE   | III                         | 2       |
| 2      |                    | MAHALE BHARATI<br>KHANDU             | ST       | B.A.        | FEMALE | Ш                           | 2       |
| 3      |                    | GAWALI YASHODA<br>NARAYAN            | ST       | B.A.