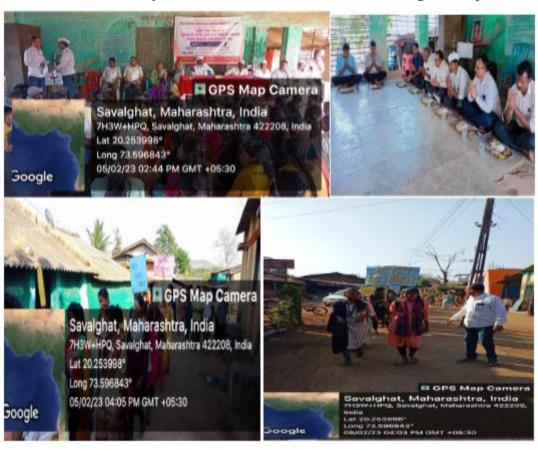

# List of Programs 2022-23 to 2018-19

| Year    | Name of the capacity development and skills enhancement program                                                              | Period (from date - to date) | Number of students enrolled |
|---------|------------------------------------------------------------------------------------------------------------------------------|------------------------------|-----------------------------|
| 2022-23 | 1. Soft Skills                                                                                                               | 24-09-2022 to 24-09-2022     | 50                          |
|         | 2. Language and communication skills                                                                                         |                              |                             |
|         | A. Marathi Bhasha Day                                                                                                        | 27-02-2022 to 27-02-2022     | 72                          |
|         | 3. Life skills (Yoga, physical fitness, health and hygiene, self-employment and entrepreneurial skills)                      | =(A+B+C+D+E)                 | 119                         |
|         | A. NSS Annual Camp                                                                                                           | 31-01-2023 to 05-02-2023     | 50                          |
|         | B. Soil and Water Testing Analysis<br>Course                                                                                 | 01-08-2022 to 31-10-2022     | 14                          |
|         | C. Mushroom Cultivation Certificate<br>Course                                                                                | 01-08-2022 to 31-10-2022     | 8                           |
|         | D. Nursary Development Certificate<br>Program                                                                                | 01-08-2022 to 31-10-2022     | 15                          |
|         | E. Apiculture Course                                                                                                         | 01-08-2022 to 31-10-2022     | 32                          |
|         | 4. Awareness of trends in technology<br>(Basics in Computer Technology)                                                      | 08-08-2022 to 15-11-2022     | 90                          |
|         |                                                                                                                              |                              |                             |
| 2021-22 | 1. Soft Skills                                                                                                               | 14-02-2022 to 14-02-2022     | 50                          |
|         | 2. Language and communication skills                                                                                         | =(A+B)                       | 2                           |
|         | A. Jivan Prabhutwa Karyshala (life enhancing workshop)                                                                       | 29-07-2021 to 29-07-2021     | 102                         |
|         | B. Marathitun Vidnyan Sanvad<br>Vadhwanyachi Garaj (Need of<br>increasing science communication<br>through Marathi Language) | 28-12-2021 to 28-12-2021     | 70                          |
|         | 3. Life skills (Yoga, physical fitness, health and hygiene, self-employment and entrepreneurial skills)                      | =(A+B+C+D+E)                 | 110                         |
|         | A. NSS Annual Camp                                                                                                           | 18-12-2021 to 24-12-2021     | 25                          |
|         | B. Soil and Water Testing Analysis<br>Course                                                                                 | 01-08-2021 to 31-10-2021     | 30                          |
|         | C. Mushroom Cultivation Certificate<br>Course                                                                                | 01-08-2021 to 31-10-2021     | 10                          |
|         | D. Nursary Development Certificate<br>Program                                                                                | 01-08-2021 to 31-10-2021     | 21                          |
|         | E. Apiculture Course                                                                                                         | 01-08-2021 to 31-10-2021     | 24                          |
|         | 4. Awareness of trends in technology<br>(Basics in Computer Technology)                                                      | 16-09-2021 to 31-10-2021     | 100                         |
| 2020-21 | 1. Soft Skills                                                                                                               | 18-07-2020 to 18-07-2020     | 50                          |
| 2020-21 |                                                                                                                              |                              | 43                          |
|         | 2. Language and communication skills                                                                                         | (A+B+C)                      | 43                          |
|         | A. Abhyaswari                                                                                                                | 02-07-2020 to 02-07-2020     | 15                          |
|         | B. Marathi Sahityawar Bhashecha<br>Prabhav (Influence of Language on<br>Marathi Literature)                                  | 10-07-2020 to 10-07-2020     | 16                          |

| Criterio | n-V: Student Support and Progression                                                                    |                          |     |
|----------|---------------------------------------------------------------------------------------------------------|--------------------------|-----|
|          | C. Marathi Mayboli Workshop                                                                             | 21-08-2020 to 21-08-2020 | 12  |
|          | 3. Life skills (Yoga, physical fitness, health and hygiene, self-employment and entrepreneurial skills) | =(A+B+C+D+E)             | 122 |
|          | A. NSS Annual Camp                                                                                      | 03-03-2021 to 09-03-2021 | 25  |
|          | B. Soil and Water Testing Analysis<br>Course                                                            | 01-08-2020 to 31-10-2020 | 20  |
|          | C. Mushroom Cultivation Certificate<br>Course                                                           | 01-08-2020 to 31-10-2020 | 30  |
|          | D. Nursary Development Certificate<br>Program                                                           | 01-08-2020 to 31-10-2020 | 22  |
|          | E. Apiculture Course                                                                                    | 01-08-2020 to 31-10-2020 | 25  |
|          | 4. Awareness of trends in technology (Basics in Computer Technology)                                    | 01-12-2020 to 25-02-2021 | 210 |
| 2019-20  | 1. Soft Skills                                                                                          | 24-09-2019 to 24-09-2019 | 50  |
| 2017 20  | 2. Language and communication skills                                                                    | 24 07 2017 to 24 07 2017 |     |
|          | A. Marathi Bhasha Gaurav Din                                                                            | 27-02-2020 to 27-02-2020 | 55  |
|          | 3. Life skills (Yoga, physical fitness, health and hygiene, self-employment and entrepreneurial skills) | =(A+B+C+D)               | 91  |
|          | A. NSS Annual Camp                                                                                      | 18-12-2019 to 24-12-2019 | 25  |
|          | B. Soil and Water Testing Analysis Course                                                               | 01-08-2019 to 31-10-2019 | 25  |
|          | C. Mushroom Cultivation Certificate<br>Course                                                           | 01-08-2019 to 31-10-2019 | 26  |
|          | D. Nursary Development Certificate<br>Program                                                           | 01-08-2019 to 31-10-2019 | 15  |
|          | 4. Awareness of trends in technology<br>(Basics in Computer Technology)                                 | 01-08-2019 to 31-10-2019 | 300 |
| 2010.10  | 1.0.6.01.91                                                                                             | 22 12 2010 / 22 12 2010  | 70  |
| 2018-19  | 1. Soft Skills                                                                                          | 22-12-2018 to 22-12-2018 | 50  |
|          | 2. Language and communication skills                                                                    |                          |     |
|          | A. Marathi Bhasha Gaurav Din                                                                            | 27-02-2019 to 27-02-2019 | 30  |
|          | 3. Life skills (Yoga, physical fitness, health and hygiene, self-employment                             | =(A+B+C)                 | 88  |