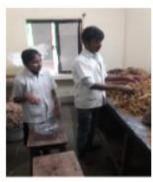

f-dependent individuals. The mushroom cultivation technology may provide one area which may fulfill the global needs of food. The certificate course programme in mushroom cultivation will be aimed to create and share knowledge to ensure safe, healthy and self-dependent business for the betterment of the human beings total 8 students was admitted. In starting we distributed syallabus of this course. In every saturday we conduct theory lectures for two month. The practical session we took in the end of the every month. We visited various commercial mushroom inductries near to Nashik. Students done all the practises related to the mushroom cultivation. The all mushroom cultivation practises given below.

### Sterilization, media preparation, bag filling procedure, Spawn culture in ring form





Bag packing

Fruiting bodies of oyester mushroom







# Sahyadri Shikshan Mandal's M. J. M. Arts, Comm. and Sci.College Karanjali, At Post-Karanjali, Tal-Peth, Dist-Nashik Department of Botany Mushroom Cultivation Certificate Course

### Admission List Year 2022-23

| Sr.No. Name of Students    |                        | Class    |  |  |
|----------------------------|------------------------|----------|--|--|
| 1.                         | Bansode Suraj Spmnath  | T.Y.B.Sc |  |  |
| 2.                         | Dalavi Tushar Subhash  | T.Y.B.Sc |  |  |
| 3.                         | Bhusare Rahul Manohar  | T.Y.B.Sc |  |  |
| 4.                         | Chaudhari Kanehesham   | T.Y.B.Sc |  |  |
| 5.                         | Gawali Vandana Uttam   | T.Y.B.Sc |  |  |
| 6.