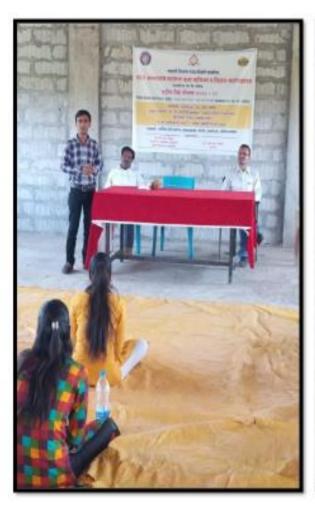

### Soft Skill Development Program

Name of the Topic- SWOT Analysis and Personality Development

Date: 24/09/2022

### REPORT

The department of Soft Skill Development Program organized lecture on SWOT Analysis and Personality Development at M.J.M college for student. Many students were present for the lecture. The main aim of this program was to give the knowledge to a student about SWOT Analysis and Personality Development.

The Resource person Mr. Ramdas Shinde shared very useful information on relevant topic after that student ask question about topic. With well interaction the lecture was ended.

M. L.M. Arts. Commones and Science Coings Kamujali, Nashik-422 208