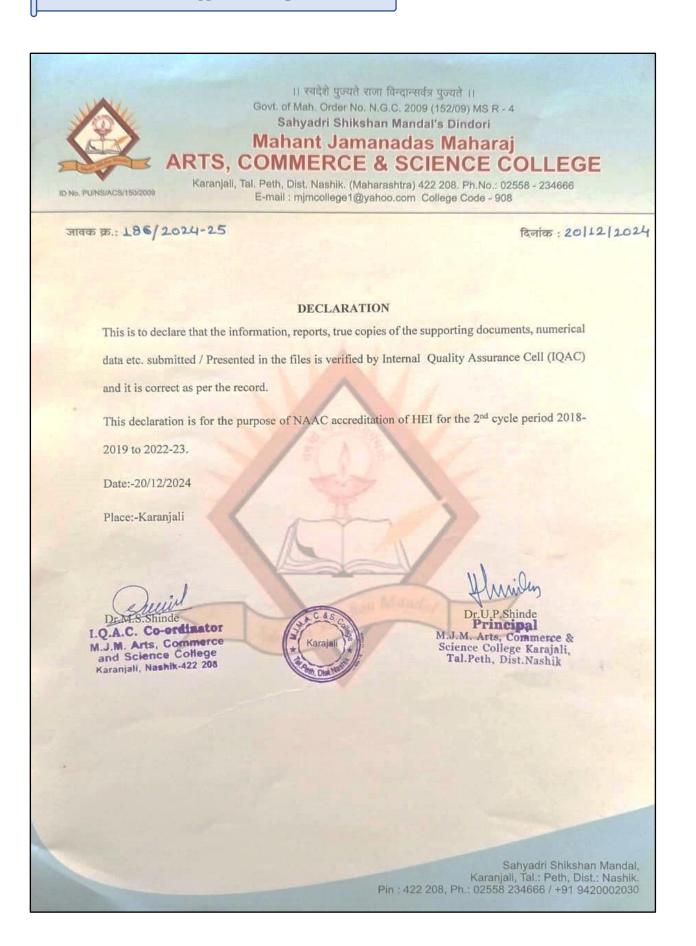

# **5.1: Student Support**

5.1.4: The institution adopts the following for redressal of student grievances including sexual harassment and ragging cases

- Organization wide awareness and Undertakings on policies with zero tolerance-

# **5.1: Student Support**

5.1.4: The institution adopts the following for redressal of student grievances including sexual harassment and ragging cases --Mechanism for submission of online/offline students' grievances--

The Policy Document states the policies regarding Ragging, Sexual Harassment and the procedure for reporting grievances. The same has been uploaded on the college website. **Criterion-V:** Student Support and Progression