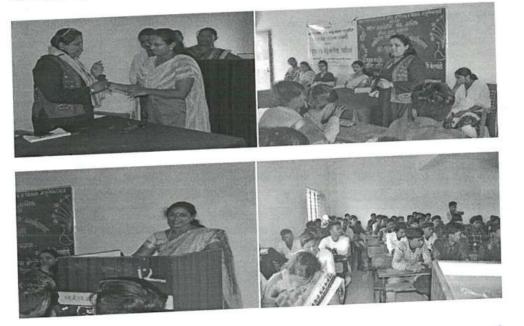

## Guest Lecture On **"Women Health and Empowernment"**

Date: 3<sup>rd</sup> January 2023.

Venue: College Lecture hall

Speaker: Dr. Shweta Pawar, (Public Health Center, Peth, Nashik.)

On January 3, a guest lecture on the "Woman Health and Empowerment" was organized by the Internal Committee of Mahant Jamdas Maharaj Arts, Commerce and Science College. For this, the chief guest at Public Health Center Peth, Shweta Pawar had benefited. She guided the girls on how to keep their health well. She given the full guidance on what should be included in your daily diet. The girls in the tribal areas were guided on how to increase blood and iron levels in the body. Information about how to maintain the body's cleanliness in the menstrual cycle as well as what exercises do in those days. she also gave great guidance on how to be a woman in today's age and how to stand on her own feet. He also said that Woman should never suffer injustice and fight against injustice. The girls advised that they should create themselves without having to stay on the child. At the end of the program, pawar madam gave the guru mantra that the girls should have all the rights along with the men without stopping at the stools and children. This event is organized by Dr. Smita Chavan. Dr. Avinash Jondhale had conducted the formula. The program president was Principal Dr. Mahendra Shinde. A large number of teachers and students were present for the event.

A) & B) Dr. Shweta Pawar Guided to girls about Health Care and Nutrition.C) & D) Question answering Session.E) Presenty of girls to guest lecture.

## Women Act's and Regulations

**Event: Guest Lecture** 

Report Date: 18th January 2023

Speaker: Adv. Sameer Chavan (M.A, L.L.B)

Place: Lecture Hall

The Internal Committee (IC) of MJM ACS College, Karanjali, Peth, Nashik organized a one-day Guest lecture on "Womens Act's and Regulations" on 18<sup>th</sup> January, 2023 i.e. on Wednesday at 12.00 pm.

- A) Prof. Nikam Introduce Chief Guest.
- B) Advocate Mr. Sameer Chavan guided students about "Womens Acts and regulations."
- C) Question and answering session.

Principal M.J.M. Ans. Commerce and Science College Karanjali, Nashik 422 208