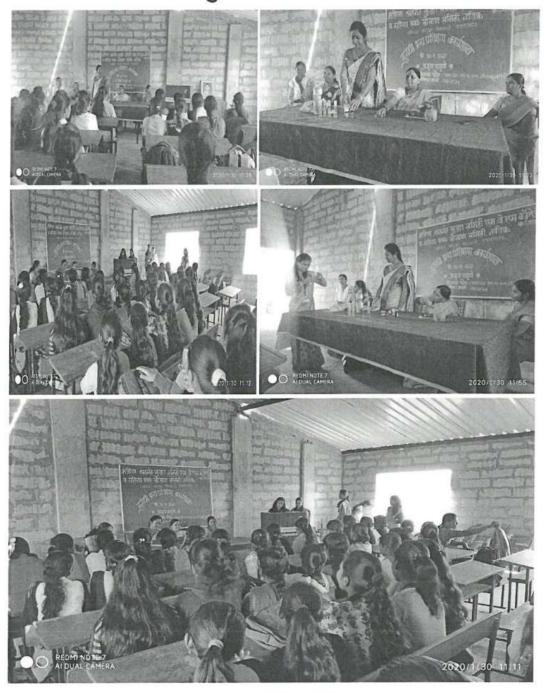

## Guest Lecture On **"Women Health and Empowernment"**

Date: 3<sup>rd</sup> January 2023.

Venue: College Lecture hall

Speaker: Dr. Shweta Pawar, (Public Health Center, Peth, Nashik.)

On January 3, a guest lecture on the "Woman Health and Empowerment" was organized by the Internal Committee of Mahant Jamdas Maharaj Arts, Commerce and Science College. For this, the chief guest at Public Health Center Peth, Shweta Pawar had benefited. She guided the girls on how to keep their health well. She given the full guidance on what should be included in your daily diet. The girls in the tribal areas were guided on how to increase blood and iron levels in the body. Information about how to maintain the body's cleanliness in the menstrual cycle as well as what exercises do in those days. she also gave great guidance on how to be a woman in today's age and how to stand on her own feet. He also said that Woman should never suffer injustice and fight against injustice. The girls advised that they should create themselves without having to stay on the child. At the end of the program, pawar madam gave the guru mantra that the girls should have all the rights along with the men without stopping at the stools and children. This event is organized by Dr. Smita Chavan. Dr. Avinash Jondhale had conducted the formula. The program president was Principal Dr. Mahendra Shinde. A large number of teachers and students were present for the event.

A) & B) Dr. Shweta Pawar Guided to girls about Health Care and Nutrition.C) & D) Question answering Session.E) Presenty of girls to guest lecture.

## Women Act's and Regulations

**Event: Guest Lecture** 

Report Date: 18th January 2023

Speaker: Adv. Sameer Chavan (M.A, L.L.B)

Place: Lecture Hall

The Internal Committee (IC) of MJM ACS College, Karanjali, Peth, Nashik organized a one-day Guest lecture on "Womens Act's and Regulations" on 18<sup>th</sup> January, 2023 i.e. on Wednesday at 12.00 pm.

- A) Prof. Nikam Introduce Chief Guest.
- B) Advocate Mr. Sameer Chavan guided students about "Womens Acts and regulations."
- C) Question and answering session.

Principal M.J.M. Ans. Commerce and Science College Karanjali, Nashik 422 208