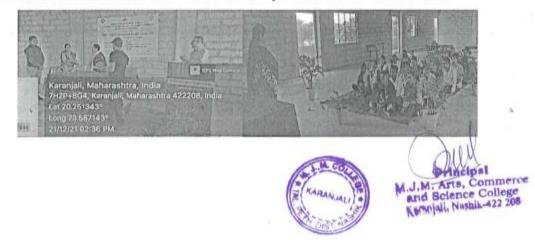

### **Report of Internal Complaint Committee-2021-22**

दिनाक:-03/01/2022

### "स्त्री शिक्षण"

दिनाक 03 जानेवारी 2022 रोजी विशाखा समिति, एम्. जे. एम्. कला, वाणिज्य वविज्ञान महाविद्यालय, करंजाळी, पेठ यांच्या वतीने महाविद्यालयात सावित्रीबाईफूले यांची जयंती साजरी करण्यात आली. "स्त्री शिक्षण" हा आजचा प्रमुख विषय होता. सावित्रीबाई फुले यांच्या अपार कष्टामुळे आज सगळीकडे स्त्रिया वेगवगेळ्या क्षेत्रात आपले कार्य करत आहेत. आजच्या आपल्या या कार्यक्रमासाठी आपल्याला प्रमुख पाहणे म्हणून चांदवड महाविद्यालयाचे वनस्पतीशास्त्र विभागाचे प्राध्यापक श्री. स्वप्नील वाघ सर लाभले होते. त्यांनी सर्व विद्यार्थिनींना शिक्षणाचे महत्व पटवून दिले. तसेच स्त्रियांसाठी असलेल्या वेगवेगळ्या शिक्षणाच्या संधी याच्याबद्दल खूप छान मार्गदर्शन केले.महाविद्यालयाचे प्राचार्य डॉ. महेंद्र शिंदे सरयांनी कार्यक्रमाचे अध्यक्ष स्थान भूषविले, आजच्या कार्यक्रमात बर्याच विद्यार्थिनीही सहभागी झाल्या. कोणी कविता सादर केल्या तर कोणी भाषणे केली. यानंतर महाविद्यालयातील विशाखा समिती चेअरमन प्रा. डॉ. चव्हाण मॅडम यांनीही सर्व विद्यार्थिनींना आजची सावित्री कशी हवी याबद्दल मार्गदर्शन केले.कार्यक्रमासाठी प्रा. डॉ. दुडे मॅडम, प्रा. पगार मॅडम, प्रा. भोगे मॅडमव इतर सर्व शिक्षक व शिक्षकेत्तर कर्मचारी उपस्थितीत होते. कार्यक्रमाचे सूत्रसंचालन महाविद्यालयातील विज्ञान शाखेतील द्वितीय वर्षातील विद्यार्थिनी योगिता ठेपने हिने केले.कार्यक्रम यशस्वीरीत्या पार पाडण्यासाठी महाविद्यालयातील सर्वानी सहकार्य केले.

## **Report of Internal Complaint Committee-2021-22**

Guest lecture Report On Gender Equality

Date: 21<sup>st</sup>December, 2021 Venue: College Auditorium No. of Beneficiary: **3**0 Speaker: Miss. Chandrika Pol (Dept. of Botany, HPT arts and RYK Science College, Nashik)

The Internal Complaint Committee (ICC) of MJM Arts, Commerce and Science College organized a guest lecture on "Gender Equality" i.e., on Tuesday in collaboration with N.S.S. NSS officer Mr. R.M. Nikam gave the introduction about the speaker. The lecture was conducted for the whole faculty UG students. The lecture delivered by Miss. Chandrika Pol madam.