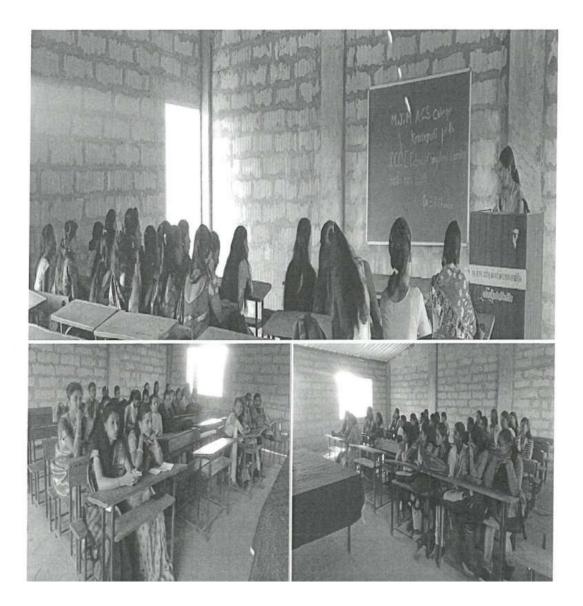

### **Report of Internal Complaint Committee-2021-22**

दिनाक:-03/01/2022

### "स्त्री शिक्षण"

दिनाक 03 जानेवारी 2022 रोजी विशाखा समिति, एम्. जे. एम्. कला, वाणिज्य वविज्ञान महाविद्यालय, करंजाळी, पेठ यांच्या वतीने महाविद्यालयात सावित्रीबाईफूले यांची जयंती साजरी करण्यात आली. "स्त्री शिक्षण" हा आजचा प्रमुख विषय होता. सावित्रीबाई फुले यांच्या अपार कष्टामुळे आज सगळीकडे स्त्रिया वेगवगेळ्या क्षेत्रात आपले कार्य करत आहेत. आजच्या आपल्या या कार्यक्रमासाठी आपल्याला प्रमुख पाहणे म्हणून चांदवड महाविद्यालयाचे वनस्पतीशास्त्र विभागाचे प्राध्यापक श्री. स्वप्नील वाघ सर लाभले होते. त्यांनी सर्व विद्यार्थिनींना शिक्षणाचे महत्व पटवून दिले. तसेच स्त्रियांसाठी असलेल्या वेगवेगळ्या शिक्षणाच्या संधी याच्याबद्दल खूप छान मार्गदर्शन केले.महाविद्यालयाचे प्राचार्य डॉ. महेंद्र शिंदे सरयांनी कार्यक्रमाचे अध्यक्ष स्थान भूषविले, आजच्या कार्यक्रमात बर्याच विद्यार्थिनीही सहभागी झाल्या. कोणी कविता सादर केल्या तर कोणी भाषणे केली. यानंतर महाविद्यालयातील विशाखा समिती चेअरमन प्रा. डॉ. चव्हाण मॅडम यांनीही सर्व विद्यार्थिनींना आजची सावित्री कशी हवी याबद्दल मार्गदर्शन केले.कार्यक्रमासाठी प्रा. डॉ. दुडे मॅडम, प्रा. पगार मॅडम, प्रा. भोगे मॅडमव इतर सर्व शिक्षक व शिक्षकेत्तर कर्मचारी उपस्थितीत होते. कार्यक्रमाचे सूत्रसंचालन महाविद्यालयातील विज्ञान शाखेतील द्वितीय वर्षातील विद्यार्थिनी योगिता ठेपने हिने केले.कार्यक्रम यशस्वीरीत्या पार पाडण्यासाठी महाविद्यालयातील सर्वानी सहकार्य केले.