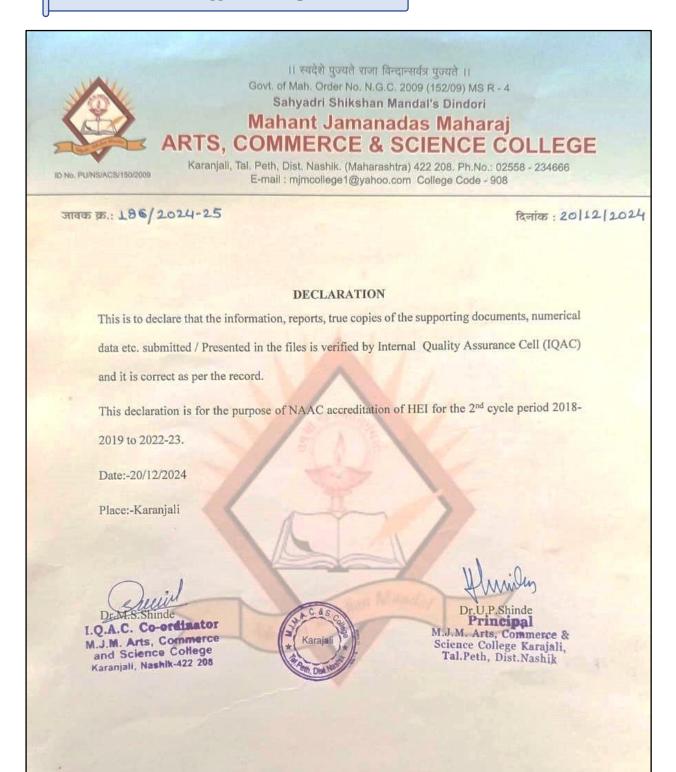

# **5.1: Student Support**

5.1.4: The institution adopts the following for redressal of student grievances including sexual harassment and ragging cases

- Organization wide awareness and Undertakings on policies with zero tolerance-

# **5.1: Student Support**

5.1.4: The institution adopts the following for redressal of student grievances including sexual harassment and ragging cases --Mechanism for submission of online/offline students' grievances--

The Policy Document states the policies regarding Ragging, Sexual Harassment and the procedure for reporting grievances. The same has been uploaded on the college website. **Criterion-V:** Student Support and Progression