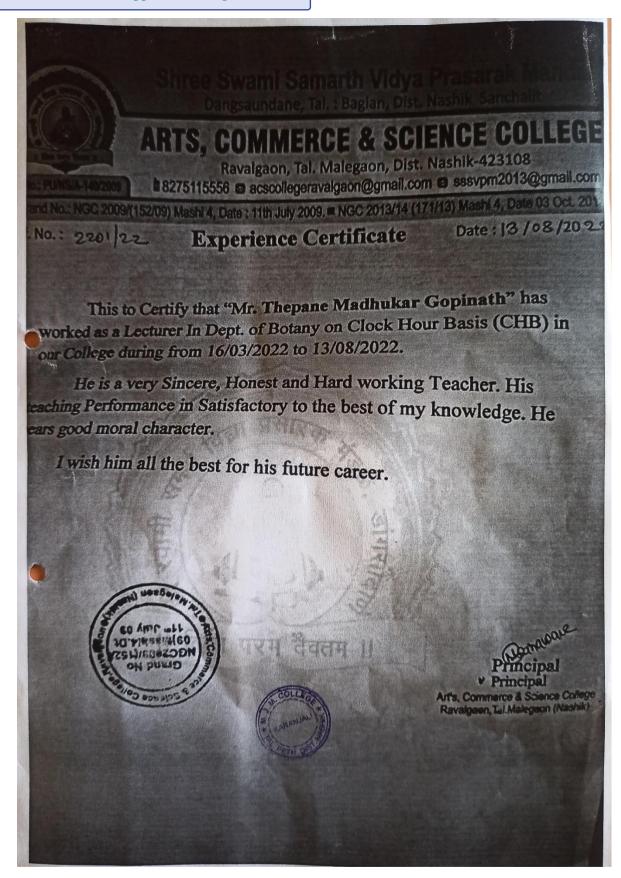

## Criterion V: Student Support and Progression

| Sr<br>No | Name of Student             | Program<br>Graduated<br>from | Name of the employer with contact details                                                                  | Pay Package at<br>appointment (In<br>INR Per Annum)<br>Applicable for<br>students who got<br>placement |
|----------|-----------------------------|------------------------------|------------------------------------------------------------------------------------------------------------|--------------------------------------------------------------------------------------------------------|
| 1        | Raut Gitanjali Jayram       | B.Sc.                        | Appointment to the post of<br>Education Servant Raigad Zilla<br>Parishad Alibaug, Maharashtra              | 72,000/-                                                                                               |
| 2        | Thepne Madhukar<br>Gopinath | B.Sc.                        | Arts Commerce & Science College,<br>Ravalgaon Tal. Malegaon                                                | C.H.B                                                                                                  |
| 3        | Gavande Laxman Titiram      | B.Sc.                        | Shri. C.S.M. Vidyalaya,<br>Makhmalabad                                                                     | 84,000/-                                                                                               |
| 4        | Bhusare Dipak Madhukar      | B.Sc.                        | Chemist in R & D Mangalam Drugs and Organics Limited                                                       | 140,000/-                                                                                              |
| 5        | Kuvar Khushal Mahadu        | B.Sc.                        | Medical Laboratory Technician                                                                              | 120,000/-                                                                                              |
| 6        | Chaudhari Amol<br>Janardhan | B.Sc.                        | Administration Officer Prosper Dreams Consultancy IT Compony Nashik                                        | 150,000/-                                                                                              |
| 7        | Jadhav Aniket Dilip         | B.Sc.                        | Air Force                                                                                                  | 110,000/-                                                                                              |
| 8        | Dalvi Bhauraj Amruta        | B.Sc.                        | Assistant Professor MGV's Arts,<br>Science and Commerce College,<br>Harsul (M.Sc. Analytical<br>Chemistry) | 120,000/-                                                                                              |
| 9        | Gangonde Hemlata<br>Narayan | B.Sc.                        | Adivasi Seva Samiti Nashik Appointed as Education Sevak in Ashram School                                   | 72,000/-                                                                                               |
| 10       | Raut Pundlik Chandar        | B.Sc.                        | Assistant Professor on CHB C.S.M<br>Arts Commerce and Science<br>College, Taharabad                        | 90,000/-                                                                                               |
| 11       | Patole Sagar Govind         | B. Com                       | Maharashtra Police                                                                                         | 360,000/-                                                                                              |
| 12       | Mahale Nitin Yadav          | B. A                         | Reliance Office Canada Corner<br>Nashik                                                                    | 108,000/-                                                                                              |