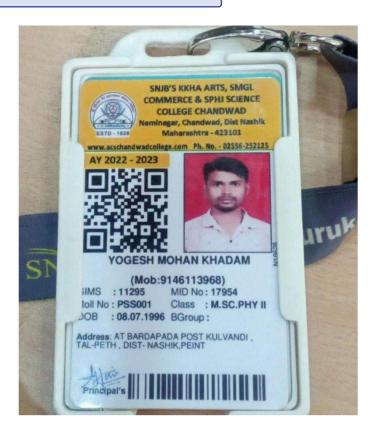

## 2021-22 Progression List

| Sr.<br>No. | Name of Student enrolling into<br>Higher Education | Name of the<br>Program<br>Graduated<br>From | Name of the Institution<br>Joined                                          | Name of the<br>Program<br>admitted to |
|------------|----------------------------------------------------|---------------------------------------------|----------------------------------------------------------------------------|---------------------------------------|
| 1          | Bhoye Giridhar Bhagwat                             | B.Sc.                                       | L.V.H Arts, Science and<br>Commerce College, Panchvati,<br>Nashik          | M.Sc.<br>Chemistry                    |
| 2          | Gaikwad Gauri Uttam                                | B.Sc.                                       | L.V.H Arts, Science and<br>Commerce College, Panchvati,<br>Nashik          | M.Sc.<br>Chemistry                    |
| 3          | Mahale Darshna Ramesh                              | B.Sc.                                       | L.V.H Arts, Science and<br>Commerce College, Panchvati,<br>Nashik          | M.Sc.<br>Chemistry                    |
| 4          | Kawale Vaibhav Ravsaheb                            | B.Sc.                                       | K.K. Wagh ACS College,<br>Pimpalgaon                                       | M.Sc.<br>Chemistry                    |
| 5          | Borse Umesh Rohidas                                | B.Sc.                                       | S.N.J.Bs Arts Science and commerce College, Chandawad                      | M.Sc.<br>Chemistry                    |
| 6          | Gavandhe Vinod Janardhan                           | B.Sc.                                       | P. E. S Padmashri Vithalrao<br>Vikhe Patil A.S.C College,<br>Loni A' Nagar | M.Sc. Botany                          |
| 7          | Bhambere Suraj Rajaram                             | B.Sc.                                       | P. E. S Padmashri Vithalrao<br>Vikhe Patil A.S.C College,<br>Loni A' Nagar | M.Sc. Botany                          |
| 8          | Bhoye Harshal Motiram                              | B.Sc.                                       | P. E. S Padmashri Vithalrao<br>Vikhe Patil A.S.C College,<br>Loni A' Nagar | M.Sc. Botany                          |
| 9          | Bhadange Rajesh Somnath                            | B.Sc.                                       | P. E. S Padmashri Vithalrao<br>Vikhe Patil A.S.C College,<br>Loni A' Nagar | M.Sc. Botany                          |
| 10         | Bhoye Ratna Jagan                                  | B.Sc.                                       | S.N.J.Bs Arts Science and commerce College, Chandawad                      | M.Sc. Botany                          |
| 11         | Gawali Harshad Padmakar                            | B.Sc.                                       | K. V. N. Naik ACS College<br>Nashik                                        | M.Sc. Physics                         |
| 12         | Mahale Mahendra Namdev                             | B.Sc.                                       | K.S.K.W A.C.S College Cidco,<br>Nashik                                     | M.A. Marathi                          |
| 13         | Bhadange Narendra Gopinath                         | B.Sc.                                       | K.S.K.W A.C.S College Cidco,<br>Nashik                                     | M.A. Marathi                          |
| 14         | Rathod Sandip Bhaskar                              | B.Sc.                                       | K.S.K.W A.C.S College Cidco,<br>Nasik                                      | M.A. Marathi                          |
| 15         | Walavne Rahul Pandharinath                         | B.Sc.                                       | K.S.K.W. ACS College, Cidco<br>Nashik                                      | M.A. Marathi                          |
| 16         | Bagul Dayanand Govardhan                           | B.Sc.                                       | K.S.K.W. ACS College, Cidco<br>Nashik                                      | M.A. Marathi                          |
| 17         | Chaudhari Jitendra Hiraman                         | B.Sc.                                       | K.S.K.W A.C.S College Cidco,<br>Nashik                                     | M.A. Hindi                            |
| 18         | Bhusare Pushpa Vithal                              | B. Com                                      | P.V.G College Nashik                                                       | M.Com.<br>Banking                     |