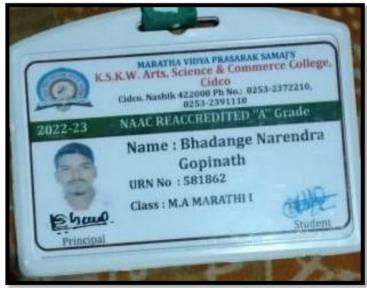

## 2021-22 Progression List

| Sr.<br>No. | Name of Student enrolling into<br>Higher Education | Name of the<br>Program<br>Graduated<br>From | Name of the Institution<br>Joined                                          | Name of the<br>Program<br>admitted to |
|------------|----------------------------------------------------|---------------------------------------------|----------------------------------------------------------------------------|---------------------------------------|
| 1          | Bhoye Giridhar Bhagwat                             | B.Sc.                                       | L.V.H Arts, Science and<br>Commerce College, Panchvati,<br>Nashik          | M.Sc.<br>Chemistry                    |
| 2          | Gaikwad Gauri Uttam                                | B.Sc.                                       | L.V.H Arts, Science and<br>Commerce College, Panchvati,<br>Nashik          | M.Sc.<br>Chemistry                    |
| 3          | Mahale Darshna Ramesh                              | B.Sc.                                       | L.V.H Arts, Science and<br>Commerce College, Panchvati,<br>Nashik          | M.Sc.<br>Chemistry                    |
| 4          | Kawale Vaibhav Ravsaheb                            | B.Sc.                                       | K.K. Wagh ACS College,<br>Pimpalgaon                                       | M.Sc.<br>Chemistry                    |
| 5          | Borse Umesh Rohidas                                | B.Sc.                                       | S.N.J.Bs Arts Science and commerce College, Chandawad                      | M.Sc.<br>Chemistry                    |
| 6          | Gavandhe Vinod Janardhan                           | B.Sc.                                       | P. E. S Padmashri Vithalrao<br>Vikhe Patil A.S.C College,<br>Loni A' Nagar | M.Sc. Botany                          |
| 7          | Bhambere Suraj Rajaram                             | B.Sc.                                       | P. E. S Padmashri Vithalrao<br>Vikhe Patil A.S.C College,<br>Loni A' Nagar | M.Sc. Botany                          |
| 8          | Bhoye Harshal Motiram                              | B.Sc.                                       | P. E. S Padmashri Vithalrao<br>Vikhe Patil A.S.C College,<br>Loni A' Nagar | M.Sc. Botany                          |
| 9          | Bhadange Rajesh Somnath                            | B.Sc.                                       | P. E. S Padmashri Vithalrao<br>Vikhe Patil A.S.C College,<br>Loni A' Nagar | M.Sc. Botany                          |
| 10         | Bhoye Ratna Jagan                                  | B.Sc.                                       | S.N.J.Bs Arts Science and commerce College, Chandawad                      | M.Sc. Botany                          |
| 11         | Gawali Harshad Padmakar                            | B.Sc.                                       | K. V. N. Naik ACS College<br>Nashik                                        | M.Sc. Physics                         |
| 12         | Mahale Mahendra Namdev                             | B.Sc.                                       | K.S.K.W A.C.S College Cidco,<br>Nashik                                     | M.A. Marathi                          |
| 13         | Bhadange Narendra Gopinath                         | B.Sc.                                       | K.S.K.W A.C.S College Cidco,<br>Nashik                                     | M.A. Marathi                          |
| 14         | Rathod Sandip Bhaskar                              | B.Sc.                                       | K.S.K.W A.C.S College Cidco,<br>Nasik                                      | M.A. Marathi                          |
| 15         | Walavne Rahul Pandharinath                         | B.Sc.                                       | K.S.K.W. ACS College, Cidco<br>Nashik                                      | M.A. Marathi                          |
| 16         | Bagul Dayanand Govardhan                           | B.Sc.                                       | K.S.K.W. ACS College, Cidco<br>Nashik                                      | M.A. Marathi                          |
| 17         | Chaudhari Jitendra Hiraman                         | B.Sc.                                       | K.S.K.W A.C.S College Cidco,<br>Nashik                                     | M.A. Hindi                            |
| 18         | Bhusare Pushpa Vithal                              | B. Com                                      | P.V.G College Nashik                                                       | M.Com.<br>Banking                     |