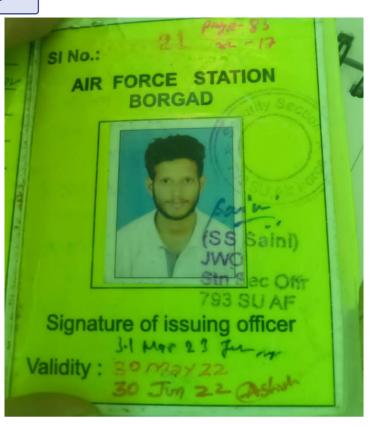

# Placement Of Outgoing Students. 2022-23

| Sr No | Name of Student             | Program<br>Graduated<br>from | Name of the employer with contact details             | Pay Package at<br>appointment (In<br>INR Per Annum)<br>Applicable for<br>students who got<br>placement |
|-------|-----------------------------|------------------------------|-------------------------------------------------------|--------------------------------------------------------------------------------------------------------|
| 1     | Saini Yogesh Chauthmal      | B.Sc.                        | Indian Air Force, Government of India                 | Call Letter                                                                                            |
| 2     | Jadhav Amruta Manohar       | B.Sc.                        | MSL DRIVELINE SYSTEMS<br>LIMITED                      | 120,000/-                                                                                              |
| 3     | Jadhav Pravin Bhagwan       | B.Sc.                        | Team lease Company                                    | 300,000/-                                                                                              |
| 4     | Ugale Anmol Kanifnath       | B. Com                       | Apprentice Trainee                                    | 21,825/-                                                                                               |
| 5     | Bhusare Yogita Ramesh       | B. Com                       | Umed Maharashtra State Gramin<br>Navin Unnati Abhiyan | 15,000/-                                                                                               |
| 6     | Chaudhari Ganesh<br>Manohar | B. A                         | Appointment as Sanitation Sevak<br>For Contract Basis | 90,000/-                                                                                               |
| 7     | Bhusare Roshan Trambak      | B. A                         | Appointment as Sanitation Sevak For Contract Basis    | 90,000/-                                                                                               |
| 8     | Shinde Bharat Hiraman       | B. A                         | Ustale Ashram shala Tal. Peth                         | -                                                                                                      |