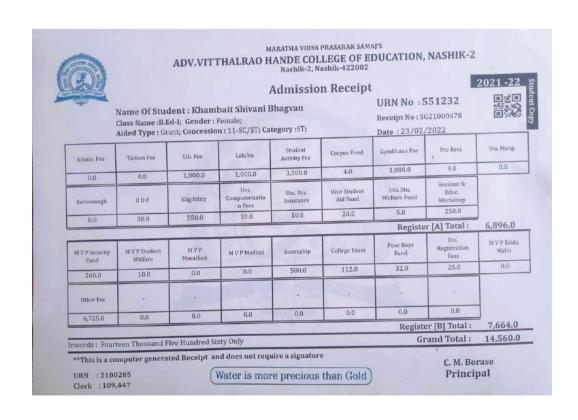

| ٩  | Criterion V: Student Support | and Progression |                               |                |
|----|------------------------------|-----------------|-------------------------------|----------------|
| 16 | Mahale Kailas Hari           | B.Com.          | Dadasaheb Bidkar Arts,        | M.Com.         |
|    |                              |                 | Commerce and Science College, | Business       |
|    |                              |                 | Peth                          | Administration |
| 17 | Bhoye Harshada Sanjay        | B. A            | Dadasaheb Bidkar Arts,        | M.A. Economics |
|    |                              |                 | Commerce and Science College, |                |
|    |                              |                 | Peth                          |                |