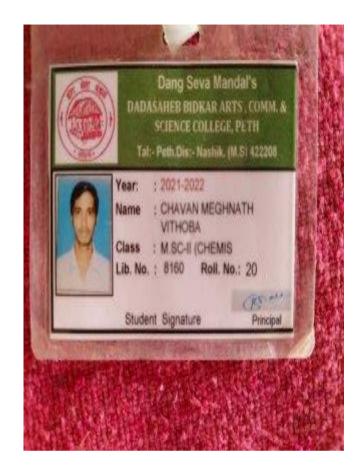

## 2021-22 Progression List

| Sr.<br>No. | Name of Student enrolling into<br>Higher Education | Name of the<br>Program<br>Graduated<br>From | Name of the Institution<br>Joined                                          | Name of the<br>Program<br>admitted to |
|------------|----------------------------------------------------|---------------------------------------------|----------------------------------------------------------------------------|---------------------------------------|
| 1          | Bhoye Giridhar Bhagwat                             | B.Sc.                                       | L.V.H Arts, Science and<br>Commerce College, Panchvati,<br>Nashik          | M.Sc.<br>Chemistry                    |
| 2          | Gaikwad Gauri Uttam                                | B.Sc.                                       | L.V.H Arts, Science and<br>Commerce College, Panchvati,<br>Nashik          | M.Sc.<br>Chemistry                    |
| 3          | Mahale Darshna Ramesh                              | B.Sc.                                       | L.V.H Arts, Science and<br>Commerce College, Panchvati,<br>Nashik          | M.Sc.<br>Chemistry                    |
| 4          | Kawale Vaibhav Ravsaheb                            | B.Sc.                                       | K.K. Wagh ACS College,<br>Pimpalgaon                                       | M.Sc.<br>Chemistry                    |
| 5          | Borse Umesh Rohidas                                | B.Sc.                                       | S.N.J.Bs Arts Science and commerce College, Chandawad                      | M.Sc.<br>Chemistry                    |
| 6          | Gavandhe Vinod Janardhan                           | B.Sc.                                       | P. E. S Padmashri Vithalrao<br>Vikhe Patil A.S.C College,<br>Loni A' Nagar | M.Sc. Botany                          |
| 7          | Bhambere Suraj Rajaram                             | B.Sc.                                       | P. E. S Padmashri Vithalrao<br>Vikhe Patil A.S.C College,<br>Loni A' Nagar | M.Sc. Botany                          |
| 8          | Bhoye Harshal Motiram                              | B.Sc.                                       | P. E. S Padmashri Vithalrao<br>Vikhe Patil A.S.C College,<br>Loni A' Nagar | M.Sc. Botany                          |
| 9          | Bhadange Rajesh Somnath                            | B.Sc.                                       | P. E. S Padmashri Vithalrao<br>Vikhe Patil A.S.C College,<br>Loni A' Nagar | M.Sc. Botany                          |
| 10         | Bhoye Ratna Jagan                                  | B.Sc.                                       | S.N.J.Bs Arts Science and commerce College, Chandawad                      | M.Sc. Botany                          |
| 11         | Gawali Harshad Padmakar                            | B.Sc.                                       | K. V. N. Naik ACS College<br>Nashik                                        | M.Sc. Physics                         |
| 12         | Mahale Mahendra Namdev                             | B.Sc.                                       | K.S.K.W A.C.S College Cidco,<br>Nashik                                     | M.A. Marathi                          |
| 13         | Bhadange Narendra Gopinath                         | B.Sc.                                       | K.S.K.W A.C.S College Cidco,<br>Nashik                                     | M.A. Marathi                          |
| 14         | Rathod Sandip Bhaskar                              | B.Sc.                                       | K.S.K.W A.C.S College Cidco,<br>Nasik                                      | M.A. Marathi                          |
| 15         | Walavne Rahul Pandharinath                         | B.Sc.                                       | K.S.K.W. ACS College, Cidco<br>Nashik                                      | M.A. Marathi                          |
| 16         | Bagul Dayanand Govardhan                           | B.Sc.                                       | K.S.K.W. ACS College, Cidco<br>Nashik                                      | M.A. Marathi                          |
| 17         | Chaudhari Jitendra Hiraman                         | B.Sc.                                       | K.S.K.W A.C.S College Cidco,<br>Nashik                                     | M.A. Hindi                            |
| 18         | Bhusare Pushpa Vithal                              | B. Com                                      | P.V.G College Nashik                                                       | M.Com.<br>Banking                     |