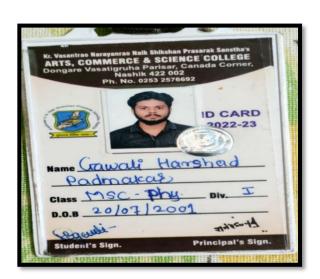

## 2021-22 Progression List

| Sr.<br>No. | Name of Student enrolling into<br>Higher Education | Name of the<br>Program<br>Graduated<br>From | Name of the Institution<br>Joined                                          | Name of the<br>Program<br>admitted to |
|------------|----------------------------------------------------|---------------------------------------------|----------------------------------------------------------------------------|---------------------------------------|
| 1          | Bhoye Giridhar Bhagwat                             | B.Sc.                                       | L.V.H Arts, Science and<br>Commerce College, Panchvati,<br>Nashik          | M.Sc.<br>Chemistry                    |
| 2          | Gaikwad Gauri Uttam                                | B.Sc.                                       | L.V.H Arts, Science and<br>Commerce College, Panchvati,<br>Nashik          | M.Sc.<br>Chemistry                    |
| 3          | Mahale Darshna Ramesh                              | B.Sc.                                       | L.V.H Arts, Science and<br>Commerce College, Panchvati,<br>Nashik          | M.Sc.<br>Chemistry                    |
| 4          | Kawale Vaibhav Ravsaheb                            | B.Sc.                                       | K.K. Wagh ACS College,<br>Pimpalgaon                                       | M.Sc.<br>Chemistry                    |
| 5          | Borse Umesh Rohidas                                | B.Sc.                                       | S.N.J.Bs Arts Science and commerce College, Chandawad                      | M.Sc.<br>Chemistry                    |
| 6          | Gavandhe Vinod Janardhan                           | B.Sc.                                       | P. E. S Padmashri Vithalrao<br>Vikhe Patil A.S.C College,<br>Loni A' Nagar | M.Sc. Botany                          |
| 7          | Bhambere Suraj Rajaram                             | B.Sc.                                       | P. E. S Padmashri Vithalrao<br>Vikhe Patil A.S.C College,<br>Loni A' Nagar | M.Sc. Botany                          |
| 8          | Bhoye Harshal Motiram                              | B.Sc.                                       | P. E. S Padmashri Vithalrao<br>Vikhe Patil A.S.C College,<br>Loni A' Nagar | M.Sc. Botany                          |
| 9          | Bhadange Rajesh Somnath                            | B.Sc.                                       | P. E. S Padmashri Vithalrao<br>Vikhe Patil A.S.C College,<br>Loni A' Nagar | M.Sc. Botany                          |
| 10         | Bhoye Ratna Jagan                                  | B.Sc.                                       | S.N.J.Bs Arts Science and commerce College, Chandawad                      | M.Sc. Botany                          |
| 11         | Gawali Harshad Padmakar                            | B.Sc.                                       | K. V. N. Naik ACS College<br>Nashik                                        | M.Sc. Physics                         |
| 12         | Mahale Mahendra Namdev                             | B.Sc.                                       | K.S.K.W A.C.S College Cidco,<br>Nashik                                     | M.A. Marathi                          |
| 13         | Bhadange Narendra Gopinath                         | B.Sc.                                       | K.S.K.W A.C.S College Cidco,<br>Nashik                                     | M.A. Marathi                          |
| 14         | Rathod Sandip Bhaskar                              | B.Sc.                                       | K.S.K.W A.C.S College Cidco,<br>Nasik                                      | M.A. Marathi                          |
| 15         | Walavne Rahul Pandharinath                         | B.Sc.                                       | K.S.K.W. ACS College, Cidco<br>Nashik                                      | M.A. Marathi                          |
| 16         | Bagul Dayanand Govardhan                           | B.Sc.                                       | K.S.K.W. ACS College, Cidco<br>Nashik                                      | M.A. Marathi                          |
| 17         | Chaudhari Jitendra Hiraman                         | B.Sc.                                       | K.S.K.W A.C.S College Cidco,<br>Nashik                                     | M.A. Hindi                            |
| 18         | Bhusare Pushpa Vithal                              | B. Com                                      | P.V.G College Nashik                                                       | M.Com.<br>Banking                     |