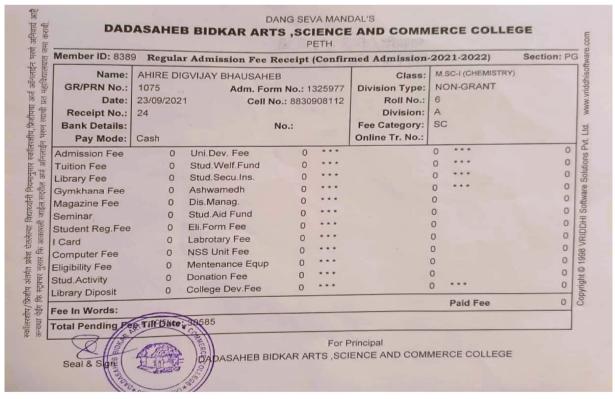

#### 2022-23 Identity Card / Admission Receipt Samples

| Member ID. 3000 | Regular    | Admission Fee Re | ceipt (  | Confir | ned Admission-  | 202 | 3-2024)  | Section: P |
|-----------------|------------|------------------|----------|--------|-----------------|-----|----------|------------|
| Name:           | BHOYE HA   | ARSHADA SANJAY   |          |        | Class:          | M.A | I (ECO)  |            |
| GR/PRN No.:     | 1391       | Adm. Form        | No.: 20  | 70245  | Division Type:  | NC  | N-GRANT  |            |
|                 | 25/10/2023 | Cell No          | .: 82087 | 08396  | Roll No.:       |     |          |            |
| Receipt No.:    | 194        |                  |          |        | Division:       | Α   |          |            |
| Bank Details:   |            | N                | lo.:     |        | Fee Category:   | ST  |          |            |
| Pay Mode:       | Cash       |                  |          |        | Online Tr. No.: |     |          |            |
| Admission Fee   | 0          | Student AidFund  | 0        |        |                 | 0   |          | 0          |
| Tuition Fee     | 0          | Stud IWelf Fund  | 0        |        |                 | 0   | • • •    | 0          |
| Development Fee | e 0        | Stud Insur Fund  | 0        |        |                 | 0   |          | 0          |
| Enrollement Fee | 0          | Medic Exam fee   | 0        |        |                 | 0   |          | 0          |
| Gimkhana        | 0          | Ashwamegh        | 0        |        |                 | 0   |          | 0          |
| Loboratory Fee  | 0          | Disaster Manage  | 0        |        |                 | 0   |          | 0          |
| Library Fee     | 0          | NSS              | 0        |        |                 | 0   |          | 0          |
| Project Fee     | 0          | Eligibility Fee  | 0        |        |                 | 0   |          | 0          |
| Other Fee       | 0          | Eligibi Formfee  | 0        |        |                 | 0   |          | 0          |
| Student Act     | 0          | College Dev Fee  | 0        |        |                 | 0   |          | 0          |
| Comp. Traini    | 0          | •••              | 0        |        |                 | 0   |          | 0          |
| Sports Fund     | 0          | •••              | 0        | • • •  |                 | 0   | •••      | 0          |
| Feeln Words     |            |                  |          |        |                 |     | Paid Fee | 0          |