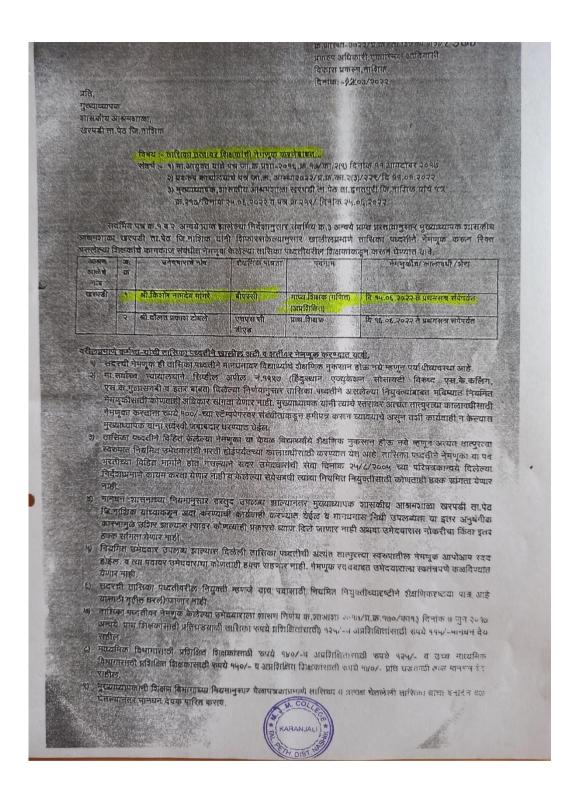

#### महाराष्ट्र शासन

जमाबंदी आयुक्त आणि संचालक भूमि अभिलेख (म.राज्य) पूणे शासन निर्णय क्रमांक मजसं. १००९/१७७० /प्र. क्र. २८६ / ल-१. दिनांक ३ ऑक्टोबर २०११ व शासन पत्र क्रमांक संकीर्ण २०१२/ प्र.क्र. ४/ल-१/ दिनांक १५ जानेवारी २०१३, व मा.ज.आ.पुणे यांचे कडील पत्र क्र. दि.०१/०२/२०२२, नुसार वनहक्क दावे क्षेत्राची मोजणी करणेकामी द्यावयाचा परवान्याचा नमुना.

# परवान्याचा नम्ना

|     |                         |   |                                                                            | 603                 |
|-----|-------------------------|---|----------------------------------------------------------------------------|---------------------|
| 8   | परवानाधारकाचे पुर्ण नाव | : | श्री.साबळे संकेत जयराम                                                     | Eschina work        |
| 2   | लिंग                    | : | पुरुष                                                                      | 11 1                |
| 3   | जन्म दिनांक             | : | ०४/०७/१९९९<br>मु.सरले दिगर, पो.देसगांव, ता.कळवण, रि                        | ज नाशिक-834०२ मुंबई |
| 8   | कायमचा पत्ता            | : | मु.सरले दिगर, पो.देसगाव, ता.कळवण, ि<br>मु.सरले दिगर, पो.देसगाव, ता.कळवण, ि | न नाशिक-४२३५०२      |
| 4   | सध्याचा पत्ता           | : |                                                                            | of mar and          |
| £ , | शैक्षणिक पात्रता        | : | आयटीआय सर्व्हेअर                                                           |                     |
| 9   | परवाना दिल्याचा दिनांक  | : | o8/११/२०२२                                                                 | 1                   |
| 6   | कालावधी                 | : | ०४/११/२०२२ ते ०३ /११/२०२३                                                  |                     |
| 8   | परवाना संपल्याचा दिनांक | : | o\$ /११/२o२३                                                               |                     |
| 80  | नुतनीकरणाचा दिनांक      | : | ०४/११/२०२३                                                                 |                     |
| ११  | परवान्याचे कार्यक्षेत्र | : | पालघर जिल्हा                                                               |                     |

# शर्ती-:

- १. महसूल व वनविभाग यांचेकडील शासन निर्णय क्र.मजसं-१००९/१७७१/प्र.क्र.२८६/ल-१,दिनांक ३.१०.२०११ मधील त्यासोबत परिशिष्ट अ मध्ये विहीत केलेल्या कार्यपध्दतीस अनुसरून परवनाधारक भूमापकाची राज्यातील प्रलंबित वनहक्क दावे क्षेत्राची मोजणी करणे कामी नियुक्त करणेत येत आहे.
- २. एक वर्षानंतर जिल्हा अधीक्षक भूमि अभिलेख, यांनी परवानाधारक यांचे काम समाधानकारक असल्याचे प्रमाणपत्र सादर केल्यानंतर प्रत्येक दोन वर्षाकरीता र.रू. १०००/- (र.रू. एक हजार फक्त ) प्रमाणे शुल्क स्विकारून सदर परवान्याचे नुतनीकरण उपसंचालक भूमि अभिलेख यांना करता येईल.
- ३. सदरचा परवाना हा विभाग / जिल्हा या कार्यक्षेत्रापुरताच मर्यादीत आहे.
- ४. परवानाधारक भूमापक याच्यांकडून वरील अटी मधील नियमांचे उल्लघंन झाल्यास अथवा मोजणी संबंधी चुकीची कार्यवाही झाल्याचे व मोजणी कामात अफरा-तफर अथवा भ्रष्टाचार झाल्याचे निदर्शनास आल्यास अशा भूमापकास बाजु मांडण्याची जरूर ती संधी देऊन झालेल्या दोषसिध्दीनंतर जमाबंदी आयुक्त आणि संचालक भूमि अभिलेख (म.राज्य) पुणे यांचेकडून अथवा त्यांनी प्राधिकृत केलेल्या अधिकाऱ्याकडून सदरचा परवाना रद्द करणेत येईल.