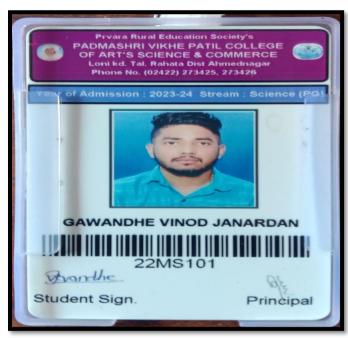

## 2021-22 Progression List

| Sr.<br>No. | Name of Student enrolling into<br>Higher Education | Name of the<br>Program<br>Graduated<br>From | Name of the Institution<br>Joined                                          | Name of the<br>Program<br>admitted to |
|------------|----------------------------------------------------|---------------------------------------------|----------------------------------------------------------------------------|---------------------------------------|
| 1          | Bhoye Giridhar Bhagwat                             | B.Sc.                                       | L.V.H Arts, Science and<br>Commerce College, Panchvati,<br>Nashik          | M.Sc.<br>Chemistry                    |
| 2          | Gaikwad Gauri Uttam                                | B.Sc.                                       | L.V.H Arts, Science and<br>Commerce College, Panchvati,<br>Nashik          | M.Sc.<br>Chemistry                    |
| 3          | Mahale Darshna Ramesh                              | B.Sc.                                       | L.V.H Arts, Science and<br>Commerce College, Panchvati,<br>Nashik          | M.Sc.<br>Chemistry                    |
| 4          | Kawale Vaibhav Ravsaheb                            | B.Sc.                                       | K.K. Wagh ACS College,<br>Pimpalgaon                                       | M.Sc.<br>Chemistry                    |
| 5          | Borse Umesh Rohidas                                | B.Sc.                                       | S.N.J.Bs Arts Science and commerce College, Chandawad                      | M.Sc.<br>Chemistry                    |
| 6          | Gavandhe Vinod Janardhan                           | B.Sc.                                       | P. E. S Padmashri Vithalrao<br>Vikhe Patil A.S.C College,<br>Loni A' Nagar | M.Sc. Botany                          |
| 7          | Bhambere Suraj Rajaram                             | B.Sc.                                       | P. E. S Padmashri Vithalrao<br>Vikhe Patil A.S.C College,<br>Loni A' Nagar | M.Sc. Botany                          |
| 8          | Bhoye Harshal Motiram                              | B.Sc.                                       | P. E. S Padmashri Vithalrao<br>Vikhe Patil A.S.C College,<br>Loni A' Nagar | M.Sc. Botany                          |
| 9          | Bhadange Rajesh Somnath                            | B.Sc.                                       | P. E. S Padmashri Vithalrao<br>Vikhe Patil A.S.C College,<br>Loni A' Nagar | M.Sc. Botany                          |
| 10         | Bhoye Ratna Jagan                                  | B.Sc.                                       | S.N.J.Bs Arts Science and commerce College, Chandawad                      | M.Sc. Botany                          |
| 11         | Gawali Harshad Padmakar                            | B.Sc.                                       | K. V. N. Naik ACS College<br>Nashik                                        | M.Sc. Physics                         |
| 12         | Mahale Mahendra Namdev                             | B.Sc.                                       | K.S.K.W A.C.S College Cidco,<br>Nashik                                     | M.A. Marathi                          |
| 13         | Bhadange Narendra Gopinath                         | B.Sc.                                       | K.S.K.W A.C.S College Cidco,<br>Nashik                                     | M.A. Marathi                          |
| 14         | Rathod Sandip Bhaskar                              | B.Sc.                                       | K.S.K.W A.C.S College Cidco,<br>Nasik                                      | M.A. Marathi                          |
| 15         | Walavne Rahul Pandharinath                         | B.Sc.                                       | K.S.K.W. ACS College, Cidco<br>Nashik                                      | M.A. Marathi                          |
| 16         | Bagul Dayanand Govardhan                           | B.Sc.                                       | K.S.K.W. ACS College, Cidco<br>Nashik                                      | M.A. Marathi                          |
| 17         | Chaudhari Jitendra Hiraman                         | B.Sc.                                       | K.S.K.W A.C.S College Cidco,<br>Nashik                                     | M.A. Hindi                            |
| 18         | Bhusare Pushpa Vithal                              | B. Com                                      | P.V.G College Nashik                                                       | M.Com.<br>Banking                     |