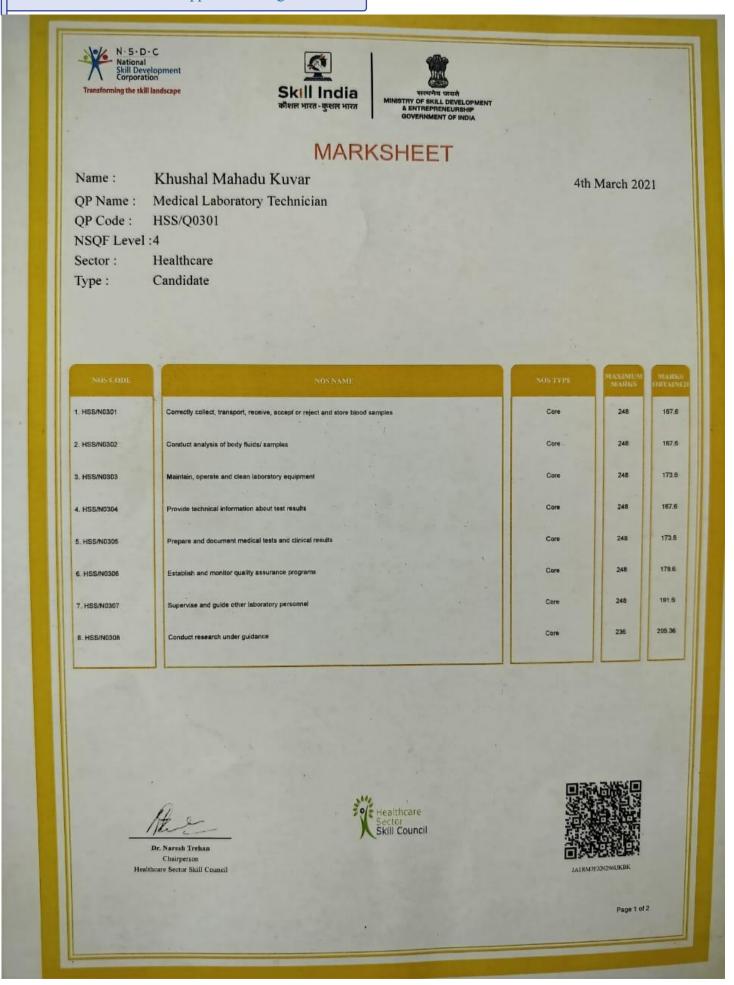

## Criterion V: Student Support and Progression

| Sr<br>No | Name of Student             | Program<br>Graduated<br>from | Name of the employer with contact details                                                                  | Pay Package at<br>appointment (In<br>INR Per Annum)<br>Applicable for<br>students who got<br>placement |
|----------|-----------------------------|------------------------------|------------------------------------------------------------------------------------------------------------|--------------------------------------------------------------------------------------------------------|
| 1        | Raut Gitanjali Jayram       | B.Sc.                        | Appointment to the post of<br>Education Servant Raigad Zilla<br>Parishad Alibaug, Maharashtra              | 72,000/-                                                                                               |
| 2        | Thepne Madhukar<br>Gopinath | B.Sc.                        | Arts Commerce & Science College,<br>Ravalgaon Tal. Malegaon                                                | C.H.B                                                                                                  |
| 3        | Gavande Laxman Titiram      | B.Sc.                        | Shri. C.S.M. Vidyalaya,<br>Makhmalabad                                                                     | 84,000/-                                                                                               |
| 4        | Bhusare Dipak Madhukar      | B.Sc.                        | Chemist in R & D Mangalam Drugs and Organics Limited                                                       | 140,000/-                                                                                              |
| 5        | Kuvar Khushal Mahadu        | B.Sc.                        | Medical Laboratory Technician                                                                              | 120,000/-                                                                                              |
| 6        | Chaudhari Amol<br>Janardhan | B.Sc.                        | Administration Officer Prosper Dreams Consultancy IT Compony Nashik                                        | 150,000/-                                                                                              |
| 7        | Jadhav Aniket Dilip         | B.Sc.                        | Air Force                                                                                                  | 110,000/-                                                                                              |
| 8        | Dalvi Bhauraj Amruta        | B.Sc.                        | Assistant Professor MGV's Arts,<br>Science and Commerce College,<br>Harsul (M.Sc. Analytical<br>Chemistry) | 120,000/-                                                                                              |
| 9        | Gangonde Hemlata<br>Narayan | B.Sc.                        | Adivasi Seva Samiti Nashik Appointed as Education Sevak in Ashram School                                   | 72,000/-                                                                                               |
| 10       | Raut Pundlik Chandar        | B.Sc.                        | Assistant Professor on CHB C.S.M<br>Arts Commerce and Science<br>College, Taharabad                        | 90,000/-                                                                                               |
| 11       | Patole Sagar Govind         | B. Com                       | Maharashtra Police                                                                                         | 360,000/-                                                                                              |
| 12       | Mahale Nitin Yadav          | B. A                         | Reliance Office Canada Corner<br>Nashik                                                                    | 108,000/-                                                                                              |