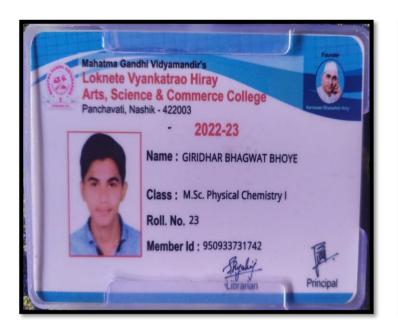

## 2021-22 Progression List

| Sr.<br>No. | Name of Student enrolling into<br>Higher Education | Name of the<br>Program<br>Graduated<br>From | Name of the Institution<br>Joined                                          | Name of the<br>Program<br>admitted to |
|------------|----------------------------------------------------|---------------------------------------------|----------------------------------------------------------------------------|---------------------------------------|
| 1          | Bhoye Giridhar Bhagwat                             | B.Sc.                                       | L.V.H Arts, Science and<br>Commerce College, Panchvati,<br>Nashik          | M.Sc.<br>Chemistry                    |
| 2          | Gaikwad Gauri Uttam                                | B.Sc.                                       | L.V.H Arts, Science and<br>Commerce College, Panchvati,<br>Nashik          | M.Sc.<br>Chemistry                    |
| 3          | Mahale Darshna Ramesh                              | B.Sc.                                       | L.V.H Arts, Science and<br>Commerce College, Panchvati,<br>Nashik          | M.Sc.<br>Chemistry                    |
| 4          | Kawale Vaibhav Ravsaheb                            | B.Sc.                                       | K.K. Wagh ACS College,<br>Pimpalgaon                                       | M.Sc.<br>Chemistry                    |
| 5          | Borse Umesh Rohidas                                | B.Sc.                                       | S.N.J.Bs Arts Science and commerce College, Chandawad                      | M.Sc.<br>Chemistry                    |
| 6          | Gavandhe Vinod Janardhan                           | B.Sc.                                       | P. E. S Padmashri Vithalrao<br>Vikhe Patil A.S.C College,<br>Loni A' Nagar | M.Sc. Botany                          |
| 7          | Bhambere Suraj Rajaram                             | B.Sc.                                       | P. E. S Padmashri Vithalrao<br>Vikhe Patil A.S.C College,<br>Loni A' Nagar | M.Sc. Botany                          |
| 8          | Bhoye Harshal Motiram                              | B.Sc.                                       | P. E. S Padmashri Vithalrao<br>Vikhe Patil A.S.C College,<br>Loni A' Nagar | M.Sc. Botany                          |
| 9          | Bhadange Rajesh Somnath                            | B.Sc.                                       | P. E. S Padmashri Vithalrao<br>Vikhe Patil A.S.C College,<br>Loni A' Nagar | M.Sc. Botany                          |
| 10         | Bhoye Ratna Jagan                                  | B.Sc.                                       | S.N.J.Bs Arts Science and commerce College, Chandawad                      | M.Sc. Botany                          |
| 11         | Gawali Harshad Padmakar                            | B.Sc.                                       | K. V. N. Naik ACS College<br>Nashik                                        | M.Sc. Physics                         |
| 12         | Mahale Mahendra Namdev                             | B.Sc.                                       | K.S.K.W A.C.S College Cidco,<br>Nashik                                     | M.A. Marathi                          |
| 13         | Bhadange Narendra Gopinath                         | B.Sc.                                       | K.S.K.W A.C.S College Cidco,<br>Nashik                                     | M.A. Marathi                          |
| 14         | Rathod Sandip Bhaskar                              | B.Sc.                                       | K.S.K.W A.C.S College Cidco,<br>Nasik                                      | M.A. Marathi                          |
| 15         | Walavne Rahul Pandharinath                         | B.Sc.                                       | K.S.K.W. ACS College, Cidco<br>Nashik                                      | M.A. Marathi                          |
| 16         | Bagul Dayanand Govardhan                           | B.Sc.                                       | K.S.K.W. ACS College, Cidco<br>Nashik                                      | M.A. Marathi                          |
| 17         | Chaudhari Jitendra Hiraman                         | B.Sc.                                       | K.S.K.W A.C.S College Cidco,<br>Nashik                                     | M.A. Hindi                            |
| 18         | Bhusare Pushpa Vithal                              | B. Com                                      | P.V.G College Nashik                                                       | M.Com.<br>Banking                     |