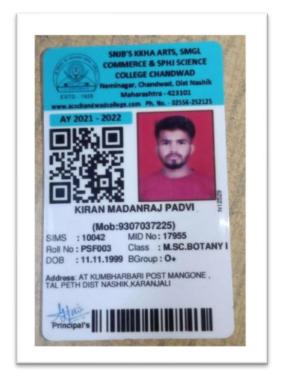

## 2021-22 Progression List

| Sr.<br>No. | Name of Student enrolling into<br>Higher Education | Name of the<br>Program<br>Graduated<br>From | Name of the Institution<br>Joined                                          | Name of the<br>Program<br>admitted to |
|------------|----------------------------------------------------|---------------------------------------------|----------------------------------------------------------------------------|---------------------------------------|
| 1          | Bhoye Giridhar Bhagwat                             | B.Sc.                                       | L.V.H Arts, Science and<br>Commerce College, Panchvati,<br>Nashik          | M.Sc.<br>Chemistry                    |
| 2          | Gaikwad Gauri Uttam                                | B.Sc.                                       | L.V.H Arts, Science and<br>Commerce College, Panchvati,<br>Nashik          | M.Sc.<br>Chemistry                    |
| 3          | Mahale Darshna Ramesh                              | B.Sc.                                       | L.V.H Arts, Science and<br>Commerce College, Panchvati,<br>Nashik          | M.Sc.<br>Chemistry                    |
| 4          | Kawale Vaibhav Ravsaheb                            | B.Sc.                                       | K.K. Wagh ACS College,<br>Pimpalgaon                                       | M.Sc.<br>Chemistry                    |
| 5          | Borse Umesh Rohidas                                | B.Sc.                                       | S.N.J.Bs Arts Science and commerce College, Chandawad                      | M.Sc.<br>Chemistry                    |
| 6          | Gavandhe Vinod Janardhan                           | B.Sc.                                       | P. E. S Padmashri Vithalrao<br>Vikhe Patil A.S.C College,<br>Loni A' Nagar | M.Sc. Botany                          |
| 7          | Bhambere Suraj Rajaram                             | B.Sc.                                       | P. E. S Padmashri Vithalrao<br>Vikhe Patil A.S.C College,<br>Loni A' Nagar | M.Sc. Botany                          |
| 8          | Bhoye Harshal Motiram                              | B.Sc.                                       | P. E. S Padmashri Vithalrao<br>Vikhe Patil A.S.C College,<br>Loni A' Nagar | M.Sc. Botany                          |
| 9          | Bhadange Rajesh Somnath                            | B.Sc.                                       | P. E. S Padmashri Vithalrao<br>Vikhe Patil A.S.C College,<br>Loni A' Nagar | M.Sc. Botany                          |
| 10         | Bhoye Ratna Jagan                                  | B.Sc.                                       | S.N.J.Bs Arts Science and commerce College, Chandawad                      | M.Sc. Botany                          |
| 11         | Gawali Harshad Padmakar                            | B.Sc.                                       | K. V. N. Naik ACS College<br>Nashik                                        | M.Sc. Physics                         |
| 12         | Mahale Mahendra Namdev                             | B.Sc.                                       | K.S.K.W A.C.S College Cidco,<br>Nashik                                     | M.A. Marathi                          |
| 13         | Bhadange Narendra Gopinath                         | B.Sc.                                       | K.S.K.W A.C.S College Cidco,<br>Nashik                                     | M.A. Marathi                          |
| 14         | Rathod Sandip Bhaskar                              | B.Sc.                                       | K.S.K.W A.C.S College Cidco,<br>Nasik                                      | M.A. Marathi                          |
| 15         | Walavne Rahul Pandharinath                         | B.Sc.                                       | K.S.K.W. ACS College, Cidco<br>Nashik                                      | M.A. Marathi                          |
| 16         | Bagul Dayanand Govardhan                           | B.Sc.                                       | K.S.K.W. ACS College, Cidco<br>Nashik                                      | M.A. Marathi                          |
| 17         | Chaudhari Jitendra Hiraman                         | B.Sc.                                       | K.S.K.W A.C.S College Cidco,<br>Nashik                                     | M.A. Hindi                            |
| 18         | Bhusare Pushpa Vithal                              | B. Com                                      | P.V.G College Nashik                                                       | M.Com.<br>Banking                     |