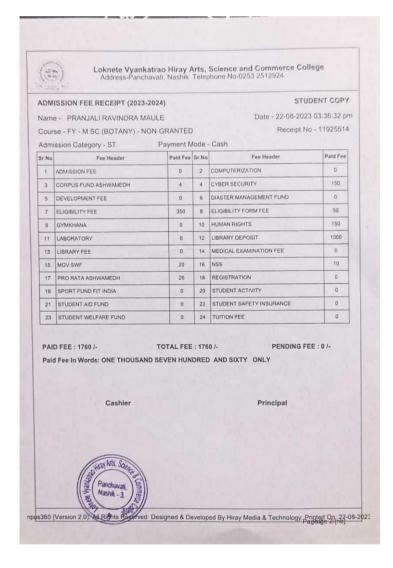

## 2022-23 Progression List

| Sr.<br>No. | Name of Student<br>enrolling into Higher<br>Education | Name of the<br>Program<br>Graduated<br>From | Name of the Institution Joined                                    | Name of the<br>Program<br>admitted to       |
|------------|-------------------------------------------------------|---------------------------------------------|-------------------------------------------------------------------|---------------------------------------------|
| 1          | Chaudhari Archana<br>Yashwant                         | B.Sc.                                       | L.V.H Arts, Science and<br>Commerce College, Panchvati,<br>Nashik | M.Sc. Chemistry                             |
| 2          | Bhoye Nandkishori Pandit                              | B.Sc.                                       | L.V.H Arts, Science and<br>Commerce College, Panchvati,<br>Nashik | M.Sc. Chemistry                             |
| 3          | Maule Pranjal Ravindra                                | B.Sc.                                       | L.V.H Arts, Science and<br>Commerce College, Panchvati,<br>Nashik | M.Sc. Botany                                |
| 4          | Palvi Vishal Sudhakar                                 | B.Sc.                                       | K.V.N. Naik Arts, Commerce and<br>Science College, Nashik         | M.Sc. Botany                                |
| 5          | Dalvi Tushar Subhash                                  | B.Sc.                                       | K.V.N. Naik Arts, Commerce and Science College, Nashik            | M.Sc. Botany                                |
| 6          | Gawali Damini Ashok                                   | B.Sc.                                       | L.V.H Arts, Science and<br>Commerce College, Panchvati,<br>Nashik | M.Sc. Chemistry                             |
| 7          | Chaudhari Kanhesham<br>Ramakant                       | B.Sc.                                       | Dadasaheb Bidkar Arts,<br>Commerce and Science College,<br>Peth   | M.Sc. Chemistry                             |
| 8          | Waghere Bharati Tukaram                               | B.Sc.                                       | L.V.H Arts, Science and<br>Commerce College, Panchvati,<br>Nashik | M.Sc. Chemistry                             |
| 9          | Gaikwad Digambar<br>Suresh                            | B.Sc.                                       | L.V.H Arts, Science and<br>Commerce College, Panchvati,<br>Nashik | M.A                                         |
| 10         | Raut Harshala Laxman                                  | B.Sc.                                       | Dadasaheb Bidkar Arts,<br>Commerce and Science College,<br>Peth   | M.A                                         |
| 11         | Bhusare Dipak Sitaram                                 | B.Sc.                                       | Smart tech education                                              | DCA (Diploma<br>in Software<br>Application) |
| 12         | Gaikwad Ghansham<br>Parshram                          | B.Com.                                      | Dadasaheb Bidkar Arts,<br>Commerce and Science College,<br>Peth   | M.Com. Business Administration              |
| 13         | Khambait Ravina<br>Dashrath                           | B.Com.                                      | Dadasaheb Bidkar Arts,<br>Commerce and Science College,<br>Peth   | M.Com. Business Administration              |
| 14         | Mulane Ankush Shivaji                                 | B.Com.                                      | L.V.H Arts, Science and<br>Commerce College, Panchvati,<br>Nashik | M.Com. Business Administration              |
| 15         | Gangode Chintaman<br>Rajendra                         | B.Com.                                      | L.V.H Arts, Science and<br>Commerce College, Panchvati,<br>Nashik | M.Com.<br>Business<br>Administration        |