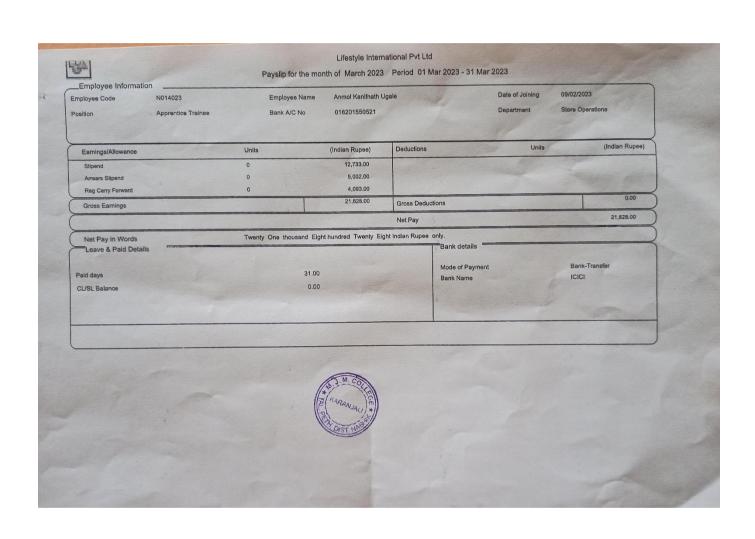

# Placement Of Outgoing Students. 2022-23

| Sr No | Name of Student             | Program<br>Graduated<br>from | Name of the employer with contact details             | Pay Package at<br>appointment (In<br>INR Per Annum)<br>Applicable for<br>students who got<br>placement |
|-------|-----------------------------|------------------------------|-------------------------------------------------------|--------------------------------------------------------------------------------------------------------|
| 1     | Saini Yogesh Chauthmal      | B.Sc.                        | Indian Air Force, Government of India                 | Call Letter                                                                                            |
| 2     | Jadhav Amruta Manohar       | B.Sc.                        | MSL DRIVELINE SYSTEMS<br>LIMITED                      | 120,000/-                                                                                              |
| 3     | Jadhav Pravin Bhagwan       | B.Sc.                        | Team lease Company                                    | 300,000/-                                                                                              |
| 4     | Ugale Anmol Kanifnath       | B. Com                       | Apprentice Trainee                                    | 21,825/-                                                                                               |
| 5     | Bhusare Yogita Ramesh       | B. Com                       | Umed Maharashtra State Gramin<br>Navin Unnati Abhiyan | 15,000/-                                                                                               |
| 6     | Chaudhari Ganesh<br>Manohar | B. A                         | Appointment as Sanitation Sevak<br>For Contract Basis | 90,000/-                                                                                               |
| 7     | Bhusare Roshan Trambak      | B. A                         | Appointment as Sanitation Sevak For Contract Basis    | 90,000/-                                                                                               |
| 8     | Shinde Bharat Hiraman       | B. A                         | Ustale Ashram shala Tal. Peth                         | -                                                                                                      |