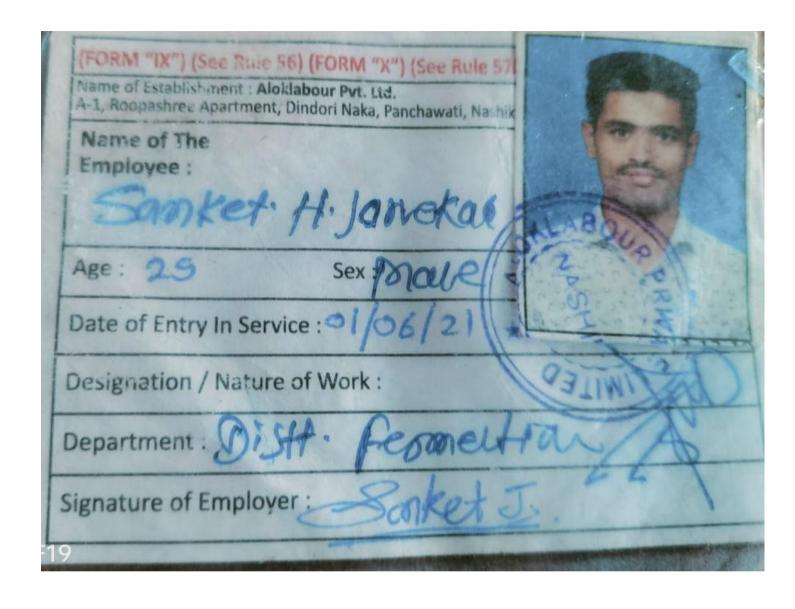

## Criterion V: Student Support and Progression

| Sr<br>No | Name of Student                 | Program<br>Graduated<br>from | Name of the employer with contact details                                   | Pay Package at<br>appointment (In<br>INR Per Annum)<br>Applicable for<br>students who got<br>placement |
|----------|---------------------------------|------------------------------|-----------------------------------------------------------------------------|--------------------------------------------------------------------------------------------------------|
| 1        | Gaurav Vijay Gite               | B.Sc.                        | Property Cloud Realty Specifier PVT. LTD                                    | 90,000/-                                                                                               |
| 2        | Joshi Shubham<br>Nandkumar      | B.Sc.                        | Assistant Superintendent of Post<br>Offices, Nashik City Sub Division       | 168,000/-                                                                                              |
| 3        | Mahale Sagar Pundlik            | B.Sc.                        | Government of Maharashtra Licence to Carry on Business of a Dealer in Seeds | 100,000/-                                                                                              |
| 4        | Sable Sanket Jayram             | B.Sc.                        | Land Records Department Government of Maharashtra                           | 204,000/-                                                                                              |
| 5        | Pathan Waiz Zakirkhan           | B.Sc.                        | Connecting Nashik City Life Line<br>Travels Pvt Ltd.                        | 96,000/-                                                                                               |
| 6        | Jegule Tejas Dilip              | B. Com                       | Government of Medical Department                                            | 120,000/-                                                                                              |
| 7        | Mahale Ujwala Namdev            | B. Com                       | Junior Assistant Social Welfare                                             | 39,000/-                                                                                               |
| 8        | Gaikwad Nandkishori<br>Rajendra | B. A                         | Nursing Civil Hospital Nashik                                               | 80,000/-                                                                                               |
| 9        | Aspunde Nrayan<br>Balasaheb     | B. A                         | Paranoid Record India Pvt Ltd                                               | 60,000/-                                                                                               |
| 10       | Jorvekar Sanket Haribhau        | B. A                         | Aloklabour Pvt Ltd                                                          | 50,000/-                                                                                               |