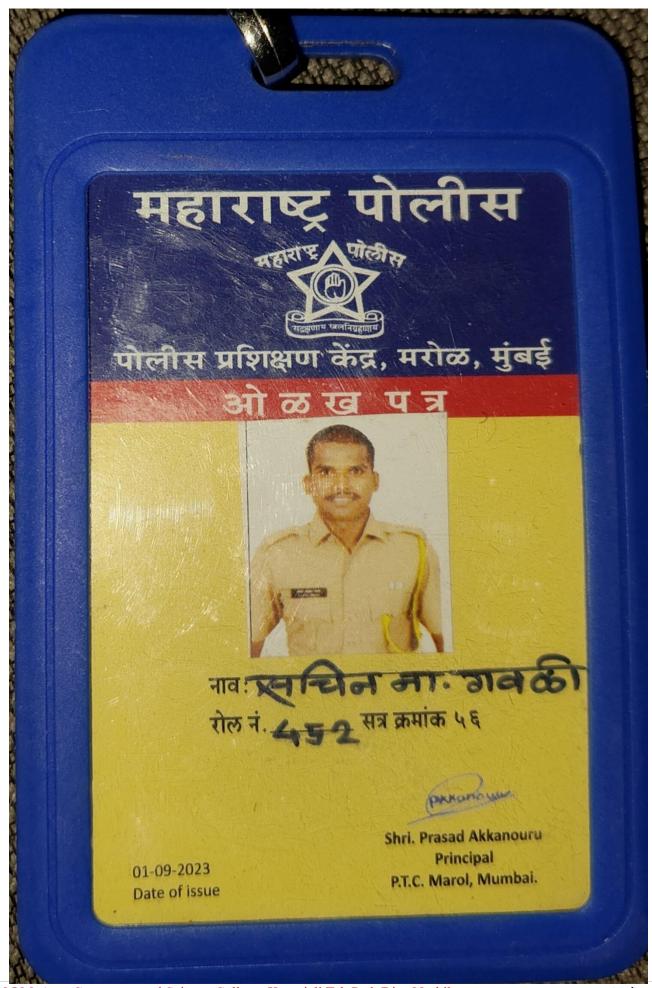

#### Criterion V: Student Support and Progression

| Sr<br>No | Name of Student                | Program<br>Graduated<br>from | Name of the employer with contact details                           | Pay Package at<br>appointment (In<br>INR Per Annum)<br>Applicable for<br>students who got<br>placement |
|----------|--------------------------------|------------------------------|---------------------------------------------------------------------|--------------------------------------------------------------------------------------------------------|
| 1        | Bhangare Kishor Namdev         | B.Sc.                        | Teacher Gov School Kharpadi Tal.<br>Peth                            | 960,00/-                                                                                               |
| 2        | Deshmukh Shubham<br>Popatrao   | B.Sc.                        | WNS Nashik                                                          | 150,000/-                                                                                              |
| 3        | Gawali Sachin Namdev           | B.Sc.                        | Maharashtra Police                                                  | 360,000/-                                                                                              |
| 4        | Lilke Manohar Dinkar           | B.Com.                       | Maharashtra Police                                                  | 360,000/-                                                                                              |
| 5        | Bhoye Dipak Vishnu             | B.A                          | Assistant of Private Hospital                                       | 100,000/-                                                                                              |
| 6        | Gaikwad Poonam<br>Rajendra     | B. A                         | National Highway Authority of<br>India Chachadgao Toll Plaza No.848 | 800,00/-                                                                                               |
| 7        | Bendkule Bhagawat<br>Pandurang | B. A                         | WRS Energy Solution LLP                                             | 100,000/-                                                                                              |
| 8        | Udhar Vinod Kamlakar           | B. A                         | Connecting Nashik City Life Line<br>Travels                         | 60,000/-                                                                                               |
| 9        | Bharsat Dipak Uttam            | B. A                         | Ratnadeep Enterprises                                               | 70,000/-                                                                                               |