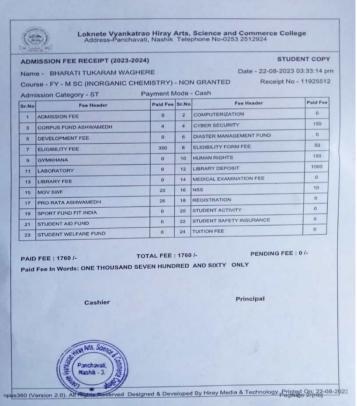

## 2022-23 Progression List

| Sr.<br>No. | Name of Student<br>enrolling into Higher<br>Education | Name of the<br>Program<br>Graduated<br>From | Name of the Institution Joined                                    | Name of the<br>Program<br>admitted to       |
|------------|-------------------------------------------------------|---------------------------------------------|-------------------------------------------------------------------|---------------------------------------------|
| 1          | Chaudhari Archana<br>Yashwant                         | B.Sc.                                       | L.V.H Arts, Science and<br>Commerce College, Panchvati,<br>Nashik | M.Sc. Chemistry                             |
| 2          | Bhoye Nandkishori Pandit                              | B.Sc.                                       | L.V.H Arts, Science and<br>Commerce College, Panchvati,<br>Nashik | M.Sc. Chemistry                             |
| 3          | Maule Pranjal Ravindra                                | B.Sc.                                       | L.V.H Arts, Science and<br>Commerce College, Panchvati,<br>Nashik | M.Sc. Botany                                |
| 4          | Palvi Vishal Sudhakar                                 | B.Sc.                                       | K.V.N. Naik Arts, Commerce and<br>Science College, Nashik         | M.Sc. Botany                                |
| 5          | Dalvi Tushar Subhash                                  | B.Sc.                                       | K.V.N. Naik Arts, Commerce and Science College, Nashik            | M.Sc. Botany                                |
| 6          | Gawali Damini Ashok                                   | B.Sc.                                       | L.V.H Arts, Science and<br>Commerce College, Panchvati,<br>Nashik | M.Sc. Chemistry                             |
| 7          | Chaudhari Kanhesham<br>Ramakant                       | B.Sc.                                       | Dadasaheb Bidkar Arts,<br>Commerce and Science College,<br>Peth   | M.Sc. Chemistry                             |
| 8          | Waghere Bharati Tukaram                               | B.Sc.                                       | L.V.H Arts, Science and<br>Commerce College, Panchvati,<br>Nashik | M.Sc. Chemistry                             |
| 9          | Gaikwad Digambar<br>Suresh                            | B.Sc.                                       | L.V.H Arts, Science and<br>Commerce College, Panchvati,<br>Nashik | M.A                                         |
| 10         | Raut Harshala Laxman                                  | B.Sc.                                       | Dadasaheb Bidkar Arts,<br>Commerce and Science College,<br>Peth   | M.A                                         |
| 11         | Bhusare Dipak Sitaram                                 | B.Sc.                                       | Smart tech education                                              | DCA (Diploma<br>in Software<br>Application) |
| 12         | Gaikwad Ghansham<br>Parshram                          | B.Com.                                      | Dadasaheb Bidkar Arts,<br>Commerce and Science College,<br>Peth   | M.Com. Business Administration              |
| 13         | Khambait Ravina<br>Dashrath                           | B.Com.                                      | Dadasaheb Bidkar Arts,<br>Commerce and Science College,<br>Peth   | M.Com. Business Administration              |
| 14         | Mulane Ankush Shivaji                                 | B.Com.                                      | L.V.H Arts, Science and<br>Commerce College, Panchvati,<br>Nashik | M.Com. Business Administration              |
| 15         | Gangode Chintaman<br>Rajendra                         | B.Com.                                      | L.V.H Arts, Science and<br>Commerce College, Panchvati,<br>Nashik | M.Com.<br>Business<br>Administration        |