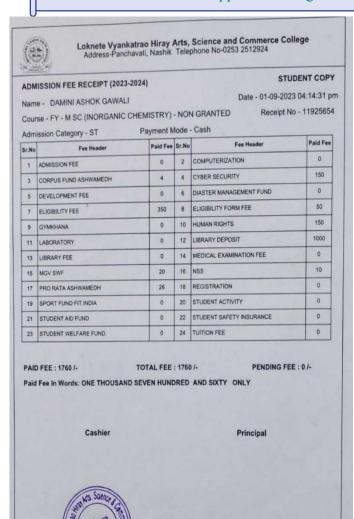

## 2022-23 Progression List

| Sr.<br>No. | Name of Student<br>enrolling into Higher<br>Education | Name of the<br>Program<br>Graduated<br>From | Name of the Institution Joined                                    | Name of the<br>Program<br>admitted to       |
|------------|-------------------------------------------------------|---------------------------------------------|-------------------------------------------------------------------|---------------------------------------------|
| 1          | Chaudhari Archana<br>Yashwant                         | B.Sc.                                       | L.V.H Arts, Science and<br>Commerce College, Panchvati,<br>Nashik | M.Sc. Chemistry                             |
| 2          | Bhoye Nandkishori Pandit                              | B.Sc.                                       | L.V.H Arts, Science and<br>Commerce College, Panchvati,<br>Nashik | M.Sc. Chemistry                             |
| 3          | Maule Pranjal Ravindra                                | B.Sc.                                       | L.V.H Arts, Science and<br>Commerce College, Panchvati,<br>Nashik | M.Sc. Botany                                |
| 4          | Palvi Vishal Sudhakar                                 | B.Sc.                                       | K.V.N. Naik Arts, Commerce and<br>Science College, Nashik         | M.Sc. Botany                                |
| 5          | Dalvi Tushar Subhash                                  | B.Sc.                                       | K.V.N. Naik Arts, Commerce and Science College, Nashik            | M.Sc. Botany                                |
| 6          | Gawali Damini Ashok                                   | B.Sc.                                       | L.V.H Arts, Science and<br>Commerce College, Panchvati,<br>Nashik | M.Sc. Chemistry                             |
| 7          | Chaudhari Kanhesham<br>Ramakant                       | B.Sc.                                       | Dadasaheb Bidkar Arts,<br>Commerce and Science College,<br>Peth   | M.Sc. Chemistry                             |
| 8          | Waghere Bharati Tukaram                               | B.Sc.                                       | L.V.H Arts, Science and<br>Commerce College, Panchvati,<br>Nashik | M.Sc. Chemistry                             |
| 9          | Gaikwad Digambar<br>Suresh                            | B.Sc.                                       | L.V.H Arts, Science and<br>Commerce College, Panchvati,<br>Nashik | M.A                                         |
| 10         | Raut Harshala Laxman                                  | B.Sc.                                       | Dadasaheb Bidkar Arts,<br>Commerce and Science College,<br>Peth   | M.A                                         |
| 11         | Bhusare Dipak Sitaram                                 | B.Sc.                                       | Smart tech education                                              | DCA (Diploma<br>in Software<br>Application) |
| 12         | Gaikwad Ghansham<br>Parshram                          | B.Com.                                      | Dadasaheb Bidkar Arts,<br>Commerce and Science College,<br>Peth   | M.Com. Business Administration              |
| 13         | Khambait Ravina<br>Dashrath                           | B.Com.                                      | Dadasaheb Bidkar Arts,<br>Commerce and Science College,<br>Peth   | M.Com. Business Administration              |
| 14         | Mulane Ankush Shivaji                                 | B.Com.                                      | L.V.H Arts, Science and<br>Commerce College, Panchvati,<br>Nashik | M.Com. Business Administration              |
| 15         | Gangode Chintaman<br>Rajendra                         | B.Com.                                      | L.V.H Arts, Science and<br>Commerce College, Panchvati,<br>Nashik | M.Com.<br>Business<br>Administration        |