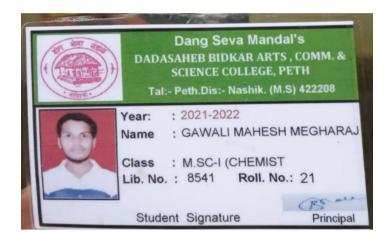

## 2021-22 Progression List

| Sr.<br>No. | Name of Student enrolling into<br>Higher Education | Name of the<br>Program<br>Graduated<br>From | Name of the Institution<br>Joined                                          | Name of the<br>Program<br>admitted to |
|------------|----------------------------------------------------|---------------------------------------------|----------------------------------------------------------------------------|---------------------------------------|
| 1          | Bhoye Giridhar Bhagwat                             | B.Sc.                                       | L.V.H Arts, Science and<br>Commerce College, Panchvati,<br>Nashik          | M.Sc.<br>Chemistry                    |
| 2          | Gaikwad Gauri Uttam                                | B.Sc.                                       | L.V.H Arts, Science and<br>Commerce College, Panchvati,<br>Nashik          | M.Sc.<br>Chemistry                    |
| 3          | Mahale Darshna Ramesh                              | B.Sc.                                       | L.V.H Arts, Science and<br>Commerce College, Panchvati,<br>Nashik          | M.Sc.<br>Chemistry                    |
| 4          | Kawale Vaibhav Ravsaheb                            | B.Sc.                                       | K.K. Wagh ACS College,<br>Pimpalgaon                                       | M.Sc.<br>Chemistry                    |
| 5          | Borse Umesh Rohidas                                | B.Sc.                                       | S.N.J.Bs Arts Science and commerce College, Chandawad                      | M.Sc.<br>Chemistry                    |
| 6          | Gavandhe Vinod Janardhan                           | B.Sc.                                       | P. E. S Padmashri Vithalrao<br>Vikhe Patil A.S.C College,<br>Loni A' Nagar | M.Sc. Botany                          |
| 7          | Bhambere Suraj Rajaram                             | B.Sc.                                       | P. E. S Padmashri Vithalrao<br>Vikhe Patil A.S.C College,<br>Loni A' Nagar | M.Sc. Botany                          |
| 8          | Bhoye Harshal Motiram                              | B.Sc.                                       | P. E. S Padmashri Vithalrao<br>Vikhe Patil A.S.C College,<br>Loni A' Nagar | M.Sc. Botany                          |
| 9          | Bhadange Rajesh Somnath                            | B.Sc.                                       | P. E. S Padmashri Vithalrao<br>Vikhe Patil A.S.C College,<br>Loni A' Nagar | M.Sc. Botany                          |
| 10         | Bhoye Ratna Jagan                                  | B.Sc.                                       | S.N.J.Bs Arts Science and commerce College, Chandawad                      | M.Sc. Botany                          |
| 11         | Gawali Harshad Padmakar                            | B.Sc.                                       | K. V. N. Naik ACS College<br>Nashik                                        | M.Sc. Physics                         |
| 12         | Mahale Mahendra Namdev                             | B.Sc.                                       | K.S.K.W A.C.S College Cidco,<br>Nashik                                     | M.A. Marathi                          |
| 13         | Bhadange Narendra Gopinath                         | B.Sc.                                       | K.S.K.W A.C.S College Cidco,<br>Nashik                                     | M.A. Marathi                          |
| 14         | Rathod Sandip Bhaskar                              | B.Sc.                                       | K.S.K.W A.C.S College Cidco,<br>Nasik                                      | M.A. Marathi                          |
| 15         | Walavne Rahul Pandharinath                         | B.Sc.                                       | K.S.K.W. ACS College, Cidco<br>Nashik                                      | M.A. Marathi                          |
| 16         | Bagul Dayanand Govardhan                           | B.Sc.                                       | K.S.K.W. ACS College, Cidco<br>Nashik                                      | M.A. Marathi                          |
| 17         | Chaudhari Jitendra Hiraman                         | B.Sc.                                       | K.S.K.W A.C.S College Cidco,<br>Nashik                                     | M.A. Hindi                            |
| 18         | Bhusare Pushpa Vithal                              | B. Com                                      | P.V.G College Nashik                                                       | M.Com.<br>Banking                     |

| 19 | Gawali Savita Meghraj      | B. Com | Dadasaheb Bidkar A.C.S         | M.Com.         |
|----|----------------------------|--------|--------------------------------|----------------|
|    |                            |        | college Peth                   | Administration |
| 20 | Impal Bhushan Bhaskar      | B. Com | P.V.G College Nashik           | M.Com.         |
|    |                            |        |                                | Banking        |
| 21 | Ahire Roshani Khandu       | B. Com | B.Ed. Bahinabai Mahila         | B.Ed.          |
|    |                            |        | College, Nashik                |                |
| 22 | Pawar Navnit Bhagwat       | B. A   | Navjeevan Institute of         | MBA            |
|    |                            |        | Management Cidco Nashik        |                |
| 23 | Avtar Chhagan Manohar      | B. A   | L.V.H Arts, Science and        | M.A            |
|    |                            |        | Commerce College, Panchvati,   | Economics-I    |
|    |                            |        | Nashik                         |                |
| 24 | Bhoye Nilesh Maheshkumar   | B. A   | L.V.H Arts, Science and        | M.A.           |
|    |                            |        | Commerce College, Panchvati,   | Economics-I    |
|    |                            |        | Nashik                         |                |
| 25 | Bhondave Vikas Kumar       | B. A   | L.V.H Arts, Science and        | M.A. History-I |
|    |                            |        | Commerce College, Panchvati,   |                |
|    |                            |        | Nashik                         |                |
| 26 | Bharasat Dinesh Dattu      | B. A   | M. V. P,s A.C.S college Satpur | M.A. History-I |
|    |                            |        | Nashik                         |                |
| 27 | Gawandhe Sanjay Ramchandra | B. A   | L.V.H Arts, Science and        | M.A.           |
|    |                            |        | Commerce College, Panchvati,   | Economics      |
|    |                            |        | Nashik                         |                |