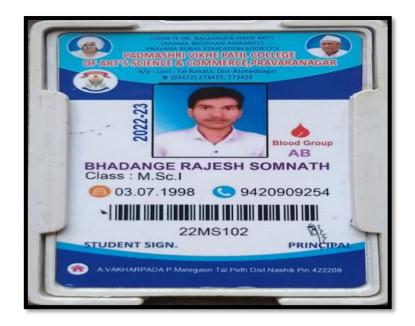

## 2021-22 Progression List

| Sr.<br>No. | Name of Student enrolling into<br>Higher Education | Name of the<br>Program<br>Graduated<br>From | Name of the Institution<br>Joined                                          | Name of the<br>Program<br>admitted to |
|------------|----------------------------------------------------|---------------------------------------------|----------------------------------------------------------------------------|---------------------------------------|
| 1          | Bhoye Giridhar Bhagwat                             | B.Sc.                                       | L.V.H Arts, Science and<br>Commerce College, Panchvati,<br>Nashik          | M.Sc.<br>Chemistry                    |
| 2          | Gaikwad Gauri Uttam                                | B.Sc.                                       | L.V.H Arts, Science and<br>Commerce College, Panchvati,<br>Nashik          | M.Sc.<br>Chemistry                    |
| 3          | Mahale Darshna Ramesh                              | B.Sc.                                       | L.V.H Arts, Science and<br>Commerce College, Panchvati,<br>Nashik          | M.Sc.<br>Chemistry                    |
| 4          | Kawale Vaibhav Ravsaheb                            | B.Sc.                                       | K.K. Wagh ACS College,<br>Pimpalgaon                                       | M.Sc.<br>Chemistry                    |
| 5          | Borse Umesh Rohidas                                | B.Sc.                                       | S.N.J.Bs Arts Science and commerce College, Chandawad                      | M.Sc.<br>Chemistry                    |
| 6          | Gavandhe Vinod Janardhan                           | B.Sc.                                       | P. E. S Padmashri Vithalrao<br>Vikhe Patil A.S.C College,<br>Loni A' Nagar | M.Sc. Botany                          |
| 7          | Bhambere Suraj Rajaram                             | B.Sc.                                       | P. E. S Padmashri Vithalrao<br>Vikhe Patil A.S.C College,<br>Loni A' Nagar | M.Sc. Botany                          |
| 8          | Bhoye Harshal Motiram                              | B.Sc.                                       | P. E. S Padmashri Vithalrao<br>Vikhe Patil A.S.C College,<br>Loni A' Nagar | M.Sc. Botany                          |
| 9          | Bhadange Rajesh Somnath                            | B.Sc.                                       | P. E. S Padmashri Vithalrao<br>Vikhe Patil A.S.C College,<br>Loni A' Nagar | M.Sc. Botany                          |
| 10         | Bhoye Ratna Jagan                                  | B.Sc.                                       | S.N.J.Bs Arts Science and commerce College, Chandawad                      | M.Sc. Botany                          |
| 11         | Gawali Harshad Padmakar                            | B.Sc.                                       | K. V. N. Naik ACS College<br>Nashik                                        | M.Sc. Physics                         |
| 12         | Mahale Mahendra Namdev                             | B.Sc.                                       | K.S.K.W A.C.S College Cidco,<br>Nashik                                     | M.A. Marathi                          |
| 13         | Bhadange Narendra Gopinath                         | B.Sc.                                       | K.S.K.W A.C.S College Cidco,<br>Nashik                                     | M.A. Marathi                          |
| 14         | Rathod Sandip Bhaskar                              | B.Sc.                                       | K.S.K.W A.C.S College Cidco,<br>Nasik                                      | M.A. Marathi                          |
| 15         | Walavne Rahul Pandharinath                         | B.Sc.                                       | K.S.K.W. ACS College, Cidco<br>Nashik                                      | M.A. Marathi                          |
| 16         | Bagul Dayanand Govardhan                           | B.Sc.                                       | K.S.K.W. ACS College, Cidco<br>Nashik                                      | M.A. Marathi                          |
| 17         | Chaudhari Jitendra Hiraman                         | B.Sc.                                       | K.S.K.W A.C.S College Cidco,<br>Nashik                                     | M.A. Hindi                            |
| 18         | Bhusare Pushpa Vithal                              | B. Com                                      | P.V.G College Nashik                                                       | M.Com.<br>Banking                     |