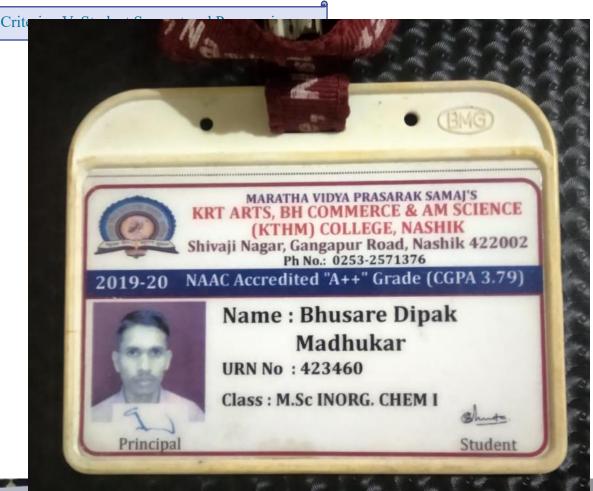

## Criterion V: Student Support and Progression

| Sr<br>No | Name of Student             | Program<br>Graduated<br>from | Name of the employer with contact details                                                                  | Pay Package at<br>appointment (In<br>INR Per Annum)<br>Applicable for<br>students who got<br>placement |
|----------|-----------------------------|------------------------------|------------------------------------------------------------------------------------------------------------|--------------------------------------------------------------------------------------------------------|
| 1        | Raut Gitanjali Jayram       | B.Sc.                        | Appointment to the post of<br>Education Servant Raigad Zilla<br>Parishad Alibaug, Maharashtra              | 72,000/-                                                                                               |
| 2        | Thepne Madhukar<br>Gopinath | B.Sc.                        | Arts Commerce & Science College,<br>Ravalgaon Tal. Malegaon                                                | C.H.B                                                                                                  |
| 3        | Gavande Laxman Titiram      | B.Sc.                        | Shri. C.S.M. Vidyalaya,<br>Makhmalabad                                                                     | 84,000/-                                                                                               |
| 4        | Bhusare Dipak Madhukar      | B.Sc.                        | Chemist in R & D Mangalam Drugs and Organics Limited                                                       | 140,000/-                                                                                              |
| 5        | Kuvar Khushal Mahadu        | B.Sc.                        | Medical Laboratory Technician                                                                              | 120,000/-                                                                                              |
| 6        | Chaudhari Amol<br>Janardhan | B.Sc.                        | Administration Officer Prosper Dreams Consultancy IT Compony Nashik                                        | 150,000/-                                                                                              |
| 7        | Jadhav Aniket Dilip         | B.Sc.                        | Air Force                                                                                                  | 110,000/-                                                                                              |
| 8        | Dalvi Bhauraj Amruta        | B.Sc.                        | Assistant Professor MGV's Arts,<br>Science and Commerce College,<br>Harsul (M.Sc. Analytical<br>Chemistry) | 120,000/-                                                                                              |
| 9        | Gangonde Hemlata<br>Narayan | B.Sc.                        | Adivasi Seva Samiti Nashik Appointed as Education Sevak in Ashram School                                   | 72,000/-                                                                                               |
| 10       | Raut Pundlik Chandar        | B.Sc.                        | Assistant Professor on CHB C.S.M<br>Arts Commerce and Science<br>College, Taharabad                        | 90,000/-                                                                                               |
| 11       | Patole Sagar Govind         | B. Com                       | Maharashtra Police                                                                                         | 360,000/-                                                                                              |
| 12       | Mahale Nitin Yadav          | B. A                         | Reliance Office Canada Corner<br>Nashik                                                                    | 108,000/-                                                                                              |