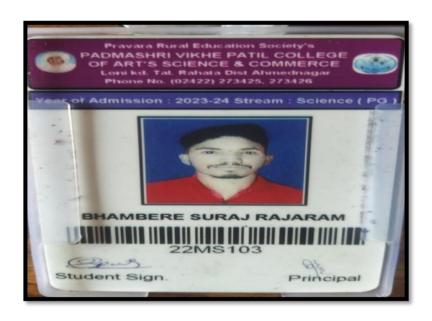

## 2021-22 Progression List

| Sr.<br>No. | Name of Student enrolling into<br>Higher Education | Name of the<br>Program<br>Graduated<br>From | Name of the Institution<br>Joined                                          | Name of the<br>Program<br>admitted to |
|------------|----------------------------------------------------|---------------------------------------------|----------------------------------------------------------------------------|---------------------------------------|
| 1          | Bhoye Giridhar Bhagwat                             | B.Sc.                                       | L.V.H Arts, Science and<br>Commerce College, Panchvati,<br>Nashik          | M.Sc.<br>Chemistry                    |
| 2          | Gaikwad Gauri Uttam                                | B.Sc.                                       | L.V.H Arts, Science and<br>Commerce College, Panchvati,<br>Nashik          | M.Sc.<br>Chemistry                    |
| 3          | Mahale Darshna Ramesh                              | B.Sc.                                       | L.V.H Arts, Science and<br>Commerce College, Panchvati,<br>Nashik          | M.Sc.<br>Chemistry                    |
| 4          | Kawale Vaibhav Ravsaheb                            | B.Sc.                                       | K.K. Wagh ACS College,<br>Pimpalgaon                                       | M.Sc.<br>Chemistry                    |
| 5          | Borse Umesh Rohidas                                | B.Sc.                                       | S.N.J.Bs Arts Science and commerce College, Chandawad                      | M.Sc.<br>Chemistry                    |
| 6          | Gavandhe Vinod Janardhan                           | B.Sc.                                       | P. E. S Padmashri Vithalrao<br>Vikhe Patil A.S.C College,<br>Loni A' Nagar | M.Sc. Botany                          |
| 7          | Bhambere Suraj Rajaram                             | B.Sc.                                       | P. E. S Padmashri Vithalrao<br>Vikhe Patil A.S.C College,<br>Loni A' Nagar | M.Sc. Botany                          |
| 8          | Bhoye Harshal Motiram                              | B.Sc.                                       | P. E. S Padmashri Vithalrao<br>Vikhe Patil A.S.C College,<br>Loni A' Nagar | M.Sc. Botany                          |
| 9          | Bhadange Rajesh Somnath                            | B.Sc.                                       | P. E. S Padmashri Vithalrao<br>Vikhe Patil A.S.C College,<br>Loni A' Nagar | M.Sc. Botany                          |
| 10         | Bhoye Ratna Jagan                                  | B.Sc.                                       | S.N.J.Bs Arts Science and commerce College, Chandawad                      | M.Sc. Botany                          |
| 11         | Gawali Harshad Padmakar                            | B.Sc.                                       | K. V. N. Naik ACS College<br>Nashik                                        | M.Sc. Physics                         |
| 12         | Mahale Mahendra Namdev                             | B.Sc.                                       | K.S.K.W A.C.S College Cidco,<br>Nashik                                     | M.A. Marathi                          |
| 13         | Bhadange Narendra Gopinath                         | B.Sc.                                       | K.S.K.W A.C.S College Cidco,<br>Nashik                                     | M.A. Marathi                          |
| 14         | Rathod Sandip Bhaskar                              | B.Sc.                                       | K.S.K.W A.C.S College Cidco,<br>Nasik                                      | M.A. Marathi                          |
| 15         | Walavne Rahul Pandharinath                         | B.Sc.                                       | K.S.K.W. ACS College, Cidco<br>Nashik                                      | M.A. Marathi                          |
| 16         | Bagul Dayanand Govardhan                           | B.Sc.                                       | K.S.K.W. ACS College, Cidco<br>Nashik                                      | M.A. Marathi                          |
| 17         | Chaudhari Jitendra Hiraman                         | B.Sc.                                       | K.S.K.W A.C.S College Cidco,<br>Nashik                                     | M.A. Hindi                            |
| 18         | Bhusare Pushpa Vithal                              | B. Com                                      | P.V.G College Nashik                                                       | M.Com.<br>Banking                     |