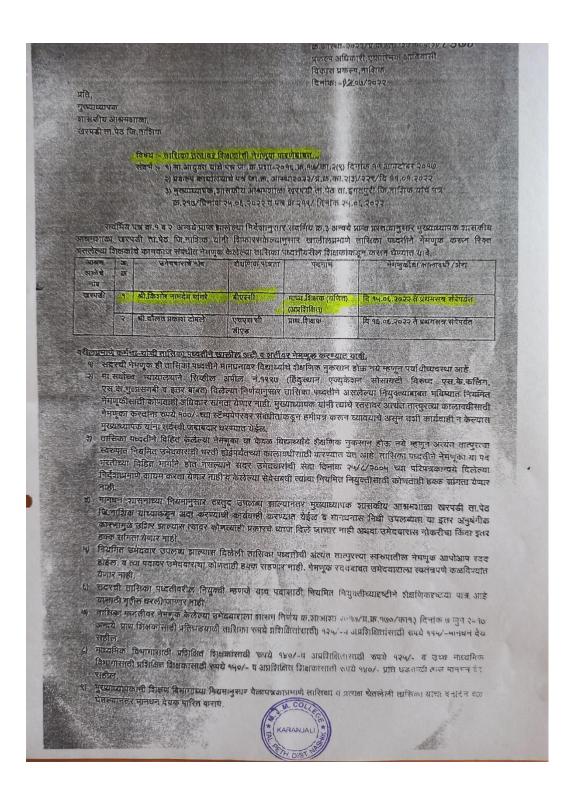

# **List of Students Qualified**

| Sr. No. | Name of the Students      | Roll No./Seat No. |
|---------|---------------------------|-------------------|
|         | 2022-23                   | ·                 |
|         | Nil                       |                   |
|         | 2021-22                   |                   |
|         | Nil                       |                   |
|         | 2020-21                   | ·                 |
| 1.      | Vatane Vishal Shivaji     | 1791              |
|         | 2019-20                   | <u>.</u>          |
| 1.      | Gawali Sachin Namdev      | 452               |
| 2.      | Bhangare Kishor Namdev    | 8370              |
| 3.      | Lilke Manohar Dinkar      | 2859              |
|         | 2018-19                   |                   |
| 1.      | Gangonde Hemlata Narayan  | 1093              |
| 2.      | Raut Gitanjali Jayram     | 24813             |
| 3.      | Thepane Madhukar Gopinath | XL22S62070122     |
| 4.      | Borase Dharmaraj Laxman   | 13271             |
|         | Total                     | 09                |

#### 3.Lilke Manohar Dinkar