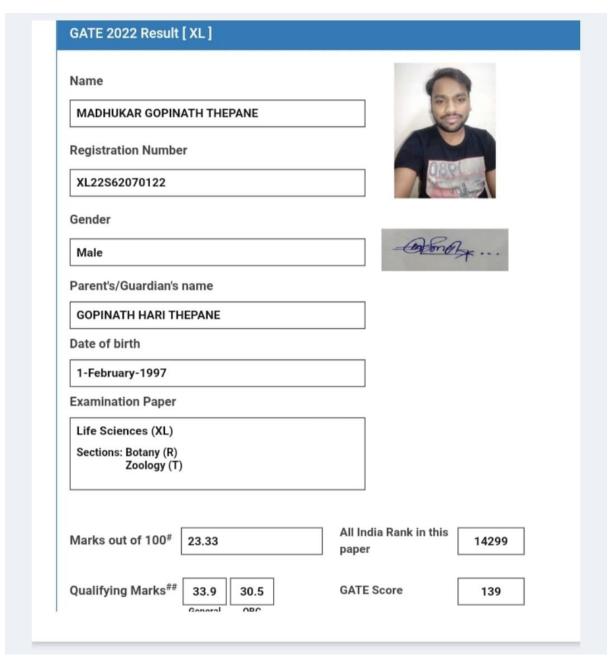

#### 3. Thepane Madhukar Gopinath

# **List of Students Qualified**

| Sr. No. | Name of the Students      | Roll No./Seat No. |
|---------|---------------------------|-------------------|
|         | 2022-23                   | ·                 |
|         | Nil                       |                   |
|         | 2021-22                   |                   |
|         | Nil                       |                   |
|         | 2020-21                   | ·                 |
| 1.      | Vatane Vishal Shivaji     | 1791              |
|         | 2019-20                   | <u>.</u>          |
| 1.      | Gawali Sachin Namdev      | 452               |
| 2.      | Bhangare Kishor Namdev    | 8370              |
| 3.      | Lilke Manohar Dinkar      | 2859              |
|         | 2018-19                   |                   |
| 1.      | Gangonde Hemlata Narayan  | 1093              |
| 2.      | Raut Gitanjali Jayram     | 24813             |
| 3.      | Thepane Madhukar Gopinath | XL22S62070122     |
| 4.      | Borase Dharmaraj Laxman   | 13271             |
|         | Total                     | 09                |