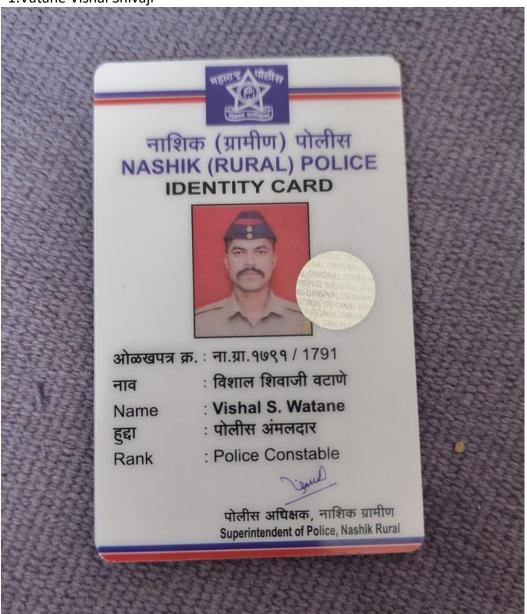

0-21                   | ·                 |
| 1.      | Vatane Vishal Shivaji     | 1791              |
|         | 2019-20                   | <u>.</u>          |
| 1.      | Gawali Sachin Namdev      | 452               |
| 2.      | Bhangare Kishor Namdev    | 8370              |
| 3.      | Lilke Manohar Dinkar      | 2859              |
|         | 2018-19                   |                   |
| 1.      | Gangonde Hemlata Narayan  | 1093              |
| 2.      | Raut Gitanjali Jayram     | 24813             |
| 3.      | Thepane Madhukar Gopinath | XL22S62070122     |
| 4.      | Borase Dharmaraj Laxman   | 13271             |
|         | Total                     | 09                |

## Hall Ticket/ Marksheet/Certificate/Training Order

# c) 2020-21

1. Vatane Vishal Shivaji





# d) 2019-20

#### 1.Gawali Sachin Namdev



#### 2.Bhangare Kishor Namdev





#### 3.Lilke Manohar Dinkar



# Criterion V: Student Support and Progression

| 2851              | 110101000054145 | VISHAL BHAUSAHEB<br>RATHOD