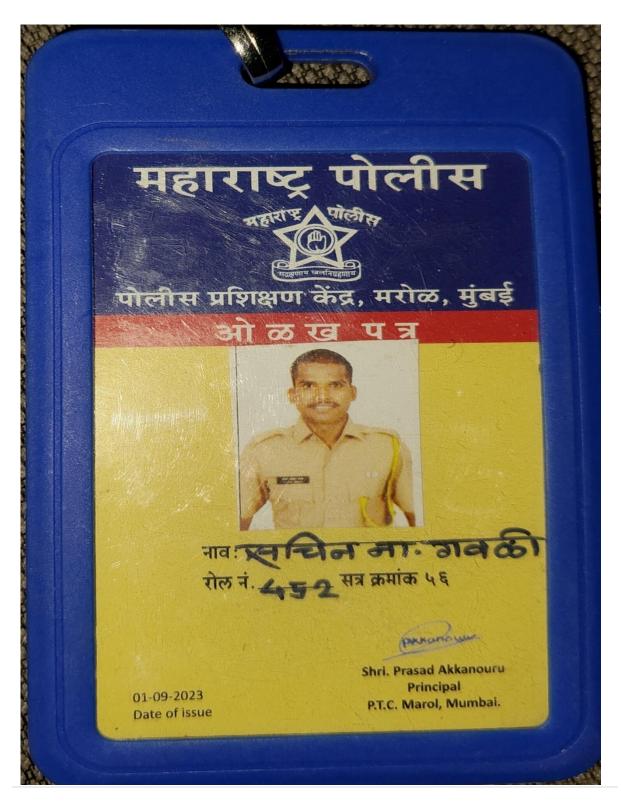

1.      | Vatane Vishal Shivaji     | 1791              |
|         | 2019-20                   | <u>.</u>          |
| 1.      | Gawali Sachin Namdev      | 452               |
| 2.      | Bhangare Kishor Namdev    | 8370              |
| 3.      | Lilke Manohar Dinkar      | 2859              |
|         | 2018-19                   |                   |
| 1.      | Gangonde Hemlata Narayan  | 1093              |
| 2.      | Raut Gitanjali Jayram     | 24813             |
| 3.      | Thepane Madhukar Gopinath | XL22S62070122     |
| 4.      | Borase Dharmaraj Laxman   | 13271             |
|         | Total                     | 09                |

## Hall Ticket/ Marksheet/Certificate/Training Order

# c) 2020-21

1. Vatane Vishal Shivaji





# d) 2019-20

#### 1.Gawali Sachin Namdev



#### 2.Bhangare Kishor Namdev





#### 3.Lilke Manohar Dinkar



# Criterion V: Student Support and Progression

| 2851              | 110101000054145 | VISHAL BHAUSAHEB<br>RATHOD