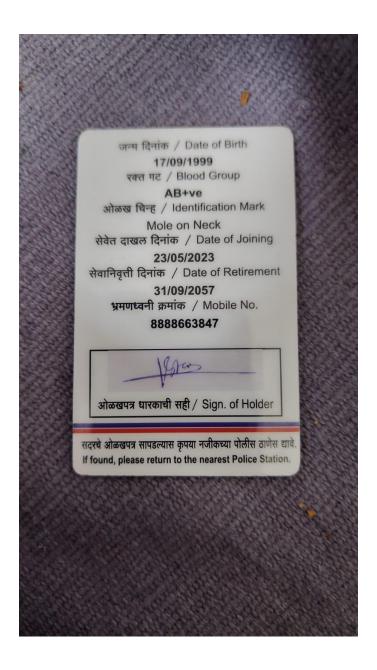

21                   | ·                 |
| 1.      | Vatane Vishal Shivaji     | 1791              |
|         | 2019-20                   | <u>.</u>          |
| 1.      | Gawali Sachin Namdev      | 452               |
| 2.      | Bhangare Kishor Namdev    | 8370              |
| 3.      | Lilke Manohar Dinkar      | 2859              |
|         | 2018-19                   |                   |
| 1.      | Gangonde Hemlata Narayan  | 1093              |
| 2.      | Raut Gitanjali Jayram     | 24813             |
| 3.      | Thepane Madhukar Gopinath | XL22S62070122     |
| 4.      | Borase Dharmaraj Laxman   | 13271             |
|         | Total                     | 09                |

## Hall Ticket/ Marksheet/Certificate/Training Order

# c) 2020-21

1. Vatane Vishal Shivaji





# d) 2019-20

#### 1.Gawali Sachin Namdev



#### 2.Bhangare Kishor Namdev





#### 3.Lilke Manohar Dinkar



# Criterion V: Student Support and Progression

| 2851              | 110101000054145 | VISHAL BHAUSAHEB<br>RATHOD