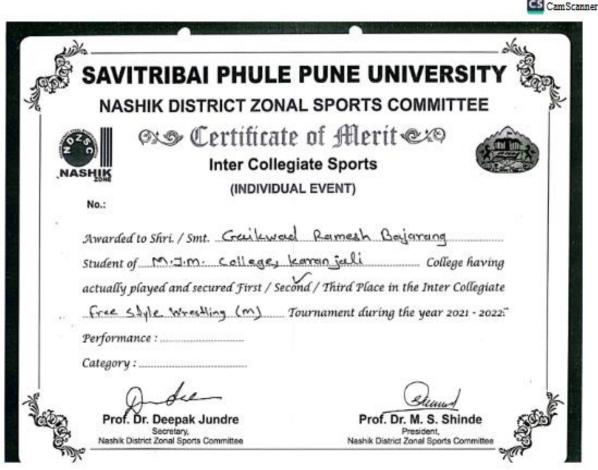

| SAY      | VITRIBAI PHULE                                    | PUNE UNIVER                                | SITY         |
|----------|---------------------------------------------------|--------------------------------------------|--------------|
| C.France | ASHIK DISTRICT ZON                                |                                            |              |
| IN/      | ASHIR DISTRICT ZON                                | AL SPORTS COMMIT                           | IEE          |
| OZO I    | @ Certificat                                      | te of Merit                                |              |
| 2 0      |                                                   | giate Sports                               | A == A       |
| NASHIK   |                                                   | JAL EVENT)                                 |              |
| No.:     | (INDIVIDO                                         | JAL EVENT)                                 |              |
| *        | NV I                                              | T 133 0 .                                  |              |
|          | ded to Shri. / Smt. Atkale                        |                                            | _            |
| Studen   | nt of M.J.M. Colleg                               | z, Karanjali colle                         | ge having    |
| actua    | lly played and secured First / Se                 | cond / Third Place in the Inter            | Collegiate   |
| £.       | ree style Wreatling(m                             | Tournament during the year 2               | 021 - 2022:" |
|          | mance :                                           |                                            |              |
| 000000   |                                                   |                                            |              |
| Carego   | ory:                                              |                                            |              |
|          | andre                                             | Quin.                                      | /            |
| Pr       | of. Dr. Deepak Jundre                             | Prof. Dr. M. S. Si                         | ninde 🕰      |
| TEL      | Secretary,<br>hik District Zonal Sports Committee | President,<br>Nashik District Zonal Sports | P            |