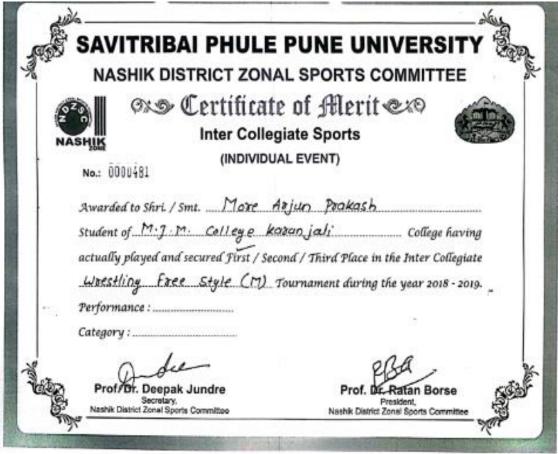

#### **Supporting Documents/Evidences 5.3.1**

|       | SAVITRIBAI PHULE PUNE UNIVERSITY NASHIK DISTRICT ZONAL SPORTS COMMITTEE                              |
|-------|------------------------------------------------------------------------------------------------------|
| ON NA | Inter Collegiate Sports  (INDIVIDUAL EVENT)                                                          |
|       | No.:                                                                                                 |
|       | Awarded to Shri. / Smt. Atkale Iyotiba Bajavang  Student of M.I.M. College, Karanjali College having |
|       | actually played and secured First / Second / Third Place in the Inter Collegiate                     |
|       | FS Mixes ling (M) Tournament during the year 2022-2023.                                              |
|       | Performance :                                                                                        |
|       | Category:                                                                                            |
| £     | Prof. S. D. Ingale Dr. P. V. Rasal                                                                   |
|       | Nashik District Zonal Sports Committee  President, Nashik District Zonal Sports Committee            |