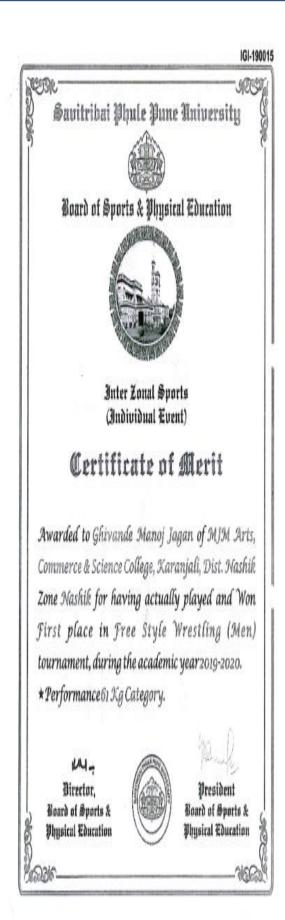

#### Certificate of Merit

Awarded to Tupe Supriya Bahiru of Mahant Jamanadas Maharaj College, Karanjali, Nashik Zone Nashik for having actually played and Won First place in Wrestling Free Style (Women) tournament, during the academic year 2022-2023. \*Performance: 65 Kg Category.