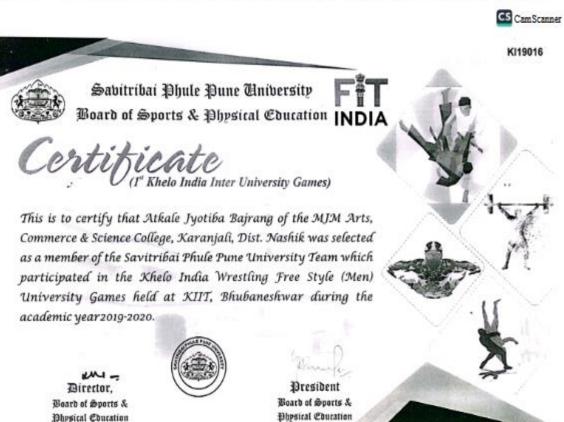

#### Certificate of Merit

Awarded to Atkale Jyotiba Bajrang of MJM Arts, Commerce & Science College, Karanjali, Dist. Nashik Zone Nashik for having actually played and Won First place in Wrestling Free Style (Men) tournament, during the academic year 2021-2022.

\*Performance: 57 Kg Category.

Director, . Board of Sports & Physical Education

20346

President Board of Sports & Physical Education