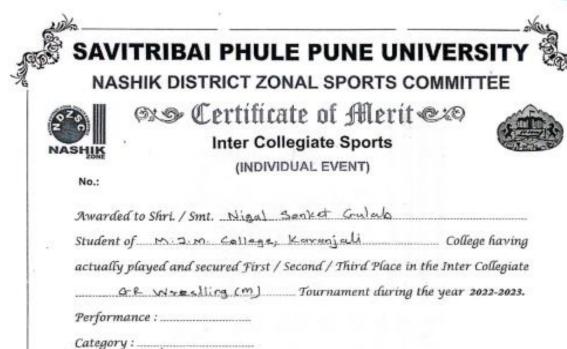

# SAVITRIBAI PHULE PUNE UNIVERSITY

NASHIK DISTRICT ZONAL SPORTS COMMITTEE

OS Certificate of Merit (20)
Inter Collegiate Sports

(INDIVIDUAL EVENT)

No.:

| Awarded to Shri. / SmtNiga      | 1 Sanket Gwlab            |                         |
|---------------------------------|---------------------------|-------------------------|
| Student of M. J. M. Colle       | es Kerrenjali             | College having          |
| actually played and secured Fir | st / Second / Third Place | in the Inter Collegiate |
| Judo (m)                        | Tournament durin          | g the year 2022-2023.   |
| Performance :                   |                           |                         |
| Category:                       |                           |                         |