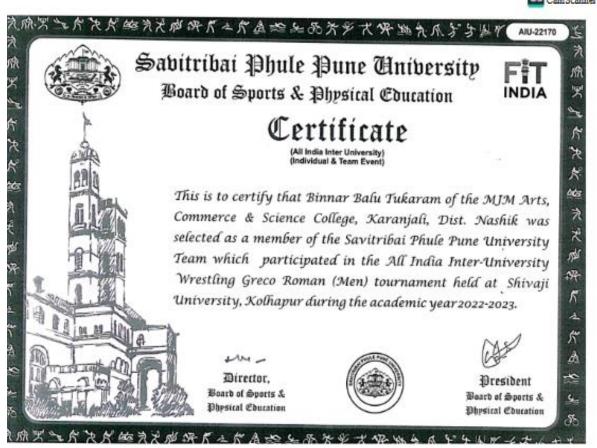

ct Zonai Sports Comm | ittee Na                                | Dr. P. V. Rasal President, shik District Zonal Sports Committee |
| X.19.                                           | er. K "Lise                             | عمد اح ماند                                                     |
| スタックド                                           | りりなかりつけん                                | DX 63 V F                                                       |

CS Cam Scann

#### SAVITRIBAI PHULE PUNE UNIVERSITY

NASHIK DISTRICT ZONAL SPORTS COMMITTEE



Certificate of Participation &



(Inter - Zonal Sports)

No.: 568

Student of MJM Kowarnjell College
has represented the Nashik District Zone in the Inter Zonal Jule (M) Competition
held at KTHM College Nashik during the year 2022-2023.

















| SAY      | VITRIBAI PHULE                                    | PUNE UNIVER                                | SITY         |
|----------|---------------------------------------------------|--------------------------------------------|--------------|
| C.France | ASHIK DISTRICT ZON                                |                                            |              |
| IN/      | ASHIR DISTRICT ZON                                | AL SPORTS COMMIT                           | IEE          |
| OZO I    | @ Certificat                                      | te of Merit                                |              |
| 2 0      |                                                   | giate Sports                               | A == A       |
| NASHIK   |