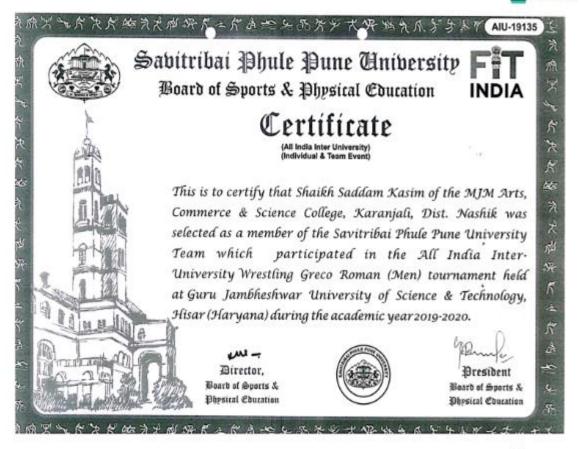

CS CamScanner

Certificate of Merit @

No.:

Awarded to Shri / Smt. Apsunde Narrayan Balasaheb Student of M. J.M. College, Karanjali College having actually played and secured First / Second / Third Place in the Inter Collegiate Greco Roman Wrsling (m) Tournament during the year 2021 - 2022-Performance:..... Category: ..

| NAS     |                           | AL SPORTS COMMIT                                        | TEE         |
|---------|---------------------------|---------------------------------------------------------|-------------|
| NASHIK  | Inter Colleg              | e of Merit © Giate Sports                               |             |
| No.:    | (                         |                                                         |             |
| Awarde  | d to Shri. / Smt. Showith | Saddam Kusim                                            | *******     |
|         |                           | , Karanjuli Colleg<br>cond / Third Place in the Inter ( |             |
| Greco   | Roman Wrestling (m)       | Tournament during the year 20                           | 021 - 2022. |
| Perform | ance :                    |                                                         |             |
| Categor | y :                       |                                                         |             |
|         |                           |                                                         |             |