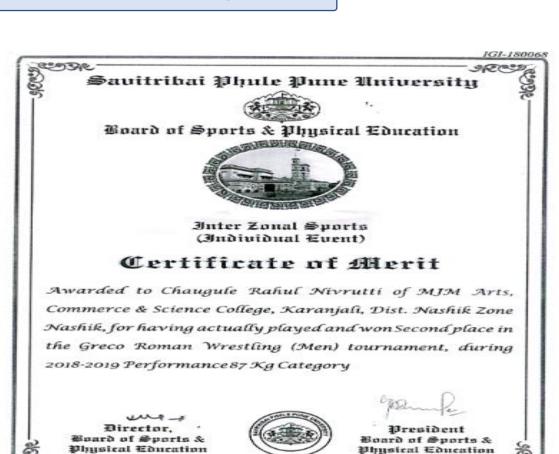

| Karanjali co                   |                |
| actually pla      | iyed and secured First / Sec | cond / Third Place in the Int  | er Collegiate  |
| . Westil          | ng free stylecm              | Tournament during the year     | r 2019 - 2020. |
| Performano        | e:                           |                                |                |
| Category :        |                              |                                |                |
|                   | 01                           | ona                            | og g           |
| STORE DESCRIPTION | Deepak Jundre                | Prof Dr. Patar                 | Borse 500      |
|                   |                              |                                |                |

CS CamScann





















Certificate
(1" Khelo India Inter University Games)

This is to certify that Atkale Jyotiba Bajrang of the MJM Arts, Commerce & Science College, Karanjali, Dist. Nashik was selected as a member of the Savitribai Phule Pune University Team which participated in the Khelo India Wrestling Free Style (Men) University Games held at KIIT, Bhubaneshwar during the academic year2019-2020.





President Board of Sports & Physical Education







Printals Westler Association



## WRESTLING FEDERATION OF INDIA TATA MOTORS 64" MEN FREE STYLE, GRECO ROMAN STYLE & 22ND WOMEN SENIOR NATIONAL WRESTLING CHAMPIONSHIP

PAP Complex, Jalandhar, Punjab 29th November to 1st December 2019

Organized by:- Punjab Wrestling Association

Participation Certificate

Awarded to Harsh Vasalhan Slo/D/o