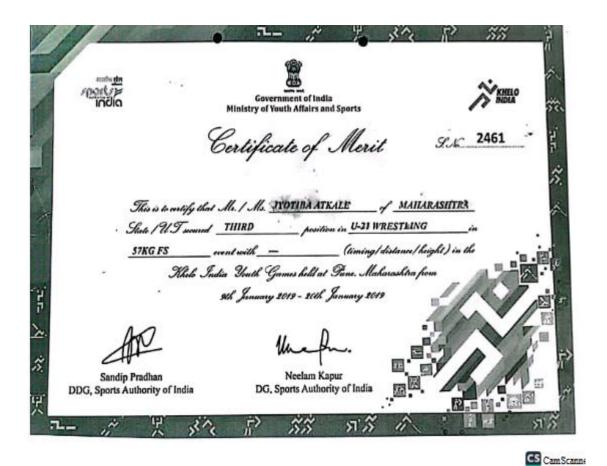

#### Certificate of Merit

Awarded to Atkale Jyotiba Bajrang of MJM Arts, Commerce & Science College, Karanjali, Dist. Nashik Zone Nashik for having actually played and Won First place in Wrestling Free Style (Men) tournament, during the academic year 2021-2022.

\*Performance: 57 Kg Category.

Director, . Board of Sports & Physical Education

20346

President Board of Sports & Physical Education