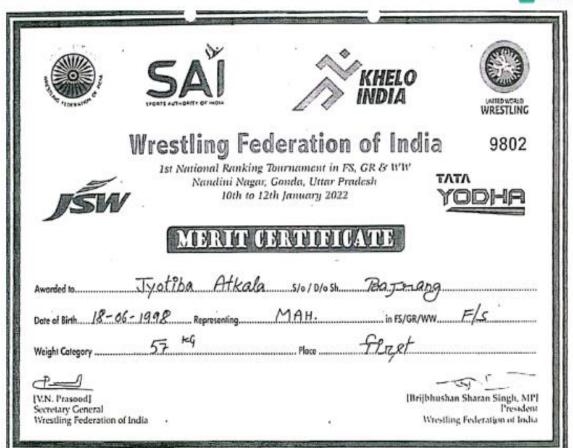

# Wrestling Federation of India

8459

2021 Senior Men FS, GR Style & Women National Wrestling Championships Nandmi Nagar, Gonda, Uttar Pradesh 11th to 13th November 2021

| Organized by Uttar                                 | r Pradesh Wrestling Association]                                            |
|----------------------------------------------------|-----------------------------------------------------------------------------|
|                                                    | Diploma                                                                     |
| Awarded to Harthavardhan Musesh 2                  | adgissio 1010 sh Musesh dadgis                                              |
| representing                                       | Managana as Wrestler/Official                                               |
| Style FS                                           | Weight Cotogory 97 Kg - I no/                                               |
| IV.N. Prasood)                                     |                                                                             |
| Secretary General<br>Wrostling Federation of India | Brijbhushan Sharan Singh, MPJ<br>President<br>Wrestling Federation of India |
|                                                    | GS Camp Samuel                                                              |