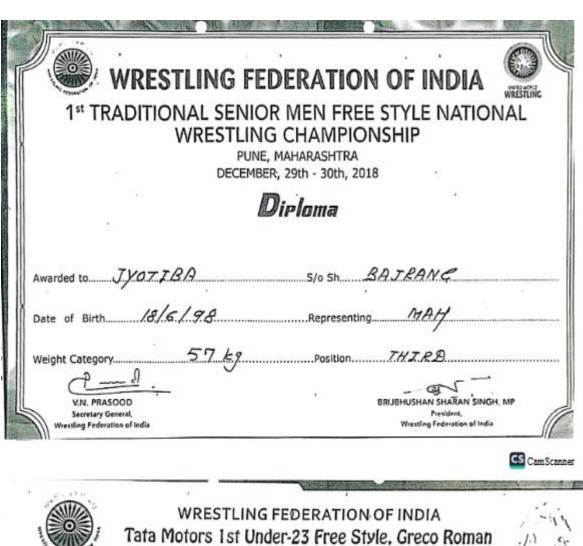

#### Certificate of Merit

Awarded to Atkale Jyotiba Bajrang of MJM Arts, Commerce & Science College, Karanjali, Dist. Nashik Zone Nashik for having actually played and Won First place in Wrestling Free Style (Men) tournament, during the academic year 2021-2022.

\*Performance: 57 Kg Category.

Director, . Board of Sports & Physical Education

20346

President Board of Sports & Physical Education