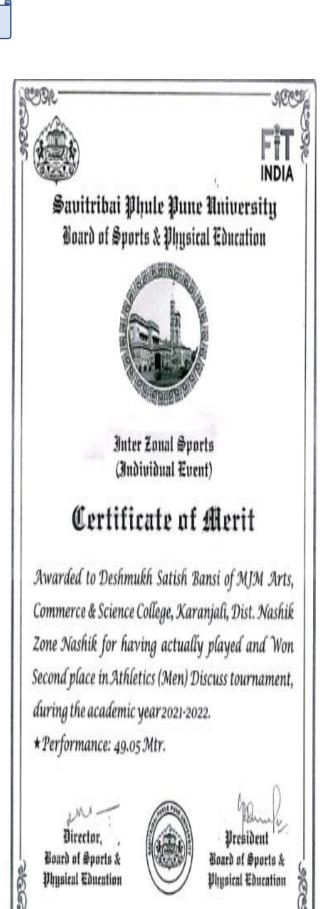

# SAVITRIBAI PHULE PUNE UNIVERSITY

NASHIK DISTRICT ZONAL SPORTS COMMITTEE

Certificate of Alerit

No.:

(TEAM EVENT)

Awarded to Shri. / Smt. Deshaukh Satish Bansi

Student of M.J.M. College, karanjuli College having actually played and secured First / Second / Third Place in the Inter Collegiate.

Uollyball (M) Tournament during the year 2021-2022.

The state of the s

Prof. Dr. Deepak Jundre

Prof. Dr. M. S. Shinde President.

Nashik District Zonal Sports Committee

600 Certificate of Merit @

Inter Collegiate Sports
(TEAM EVENT)