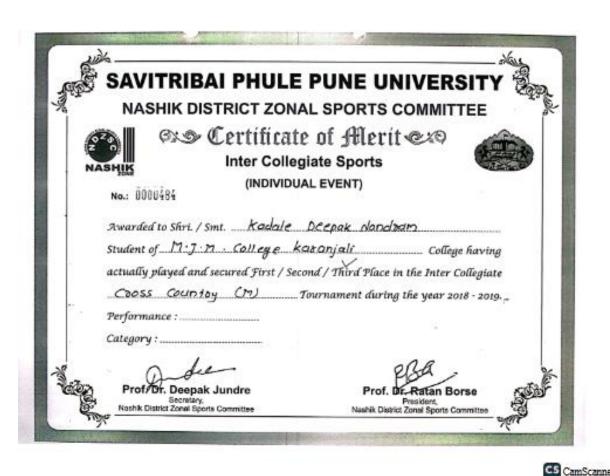

#### **Supporting Documents/Evidences 5.3.1**

|       | SAVITRIBAI PHULE PUNE UNIVERSITY NASHIK DISTRICT ZONAL SPORTS COMMITTEE                              |
|-------|------------------------------------------------------------------------------------------------------|
| ON NA | Inter Collegiate Sports  (INDIVIDUAL EVENT)                                                          |
|       | No.:                                                                                                 |
|       | Awarded to Shri. / Smt. Atkale Iyotiba Bajavang  Student of M.I.M. College, Karanjali College having |
|       | actually played and secured First / Second / Third Place in the Inter Collegiate                     |
|       | FS Mixes ling (M) Tournament during the year 2022-2023.                                              |
|       | Performance :                                                                                        |
|       | Category:                                                                                            |
| £     | Prof. S. D. Ingale Dr. P. V. Rasal                                                                   |
|       | Nashik District Zonal Sports Committee  President, Nashik District Zonal Sports Committee            |