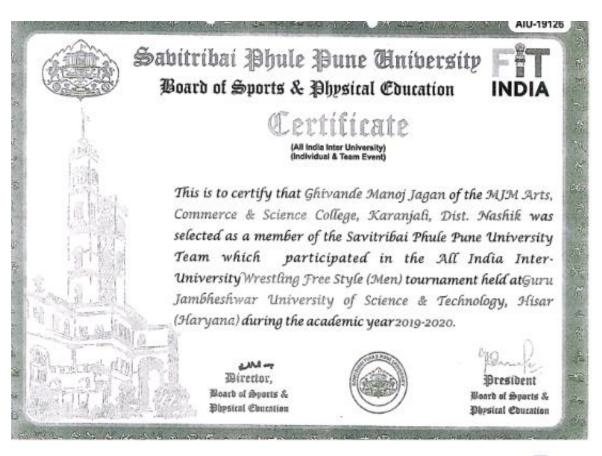

| SAY      | VITRIBAI PHULE                                    | PUNE UNIVER                                | SITY         |
|----------|---------------------------------------------------|--------------------------------------------|--------------|
| C.France | ASHIK DISTRICT ZON                                |                                            |              |
| IN/      | ASHIR DISTRICT ZON                                | AL SPORTS COMMIT                           | IEE          |
| OZO I    | @ Certificat                                      | te of Merit                                |              |
| 2 0      |                                                   | giate Sports                               | A == A       |
| NASHIK   |                                                   | JAL EVENT)                                 |              |
| No.:     | (INDIVIDO                                         | JAL EVENT)                                 |              |
| *        | NV I                                              | T 133 0 .                                  |              |
|          | ded to Shri. / Smt. Atkale                        |                                            | _            |
| Studen   | nt of M.J.M. Colleg                               | z, Karanjali colle                         | ge having    |
| actua    | lly played and secured First / Se                 | cond / Third Place in the Inter            | Collegiate   |
| £.       | ree style Wreatling(m                             | Tournament during the year 2               | 021 - 2022:" |
|          | mance :                                           |                                            |              |
| 000000   |                                                   |                                            |              |
| Carego   | ory:                                              |                                            |              |
|          | andre                                             | Quin.                                      | /            |
| Pr       | of. Dr. Deepak Jundre                             | Prof. Dr. M. S. Si                         | ninde 🕰      |
| TEL      | Secretary,<br>hik District Zonal Sports Committee | President,<br>Nashik District Zonal Sports | P            |