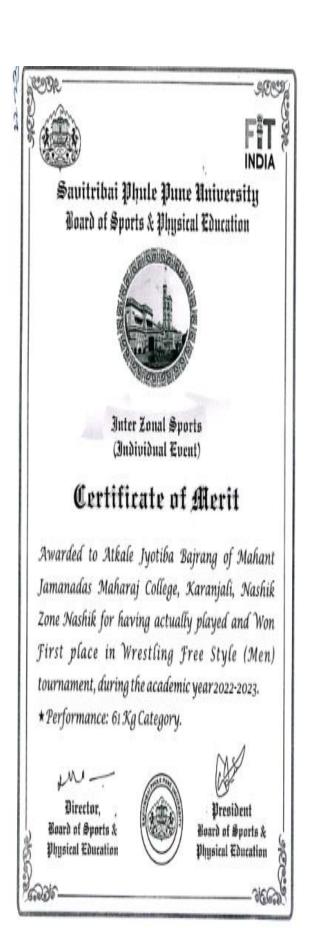

Inter Zonal Sports (Individual Event)

#### Certificate of Merit

Awarded to Atkale Jyotiba Bajrang of MJM Arts, Commerce & Science College, Karanjali, Dist. Nashik Zone Nashik for having actually played and Won First place in Wrestling Free Style (Men) tournament, during the academic year 2021-2022.

\*Performance: 57 Kg Category.

Director, . Board of Sports & Physical Education

20346

President Board of Sports & Physical Education