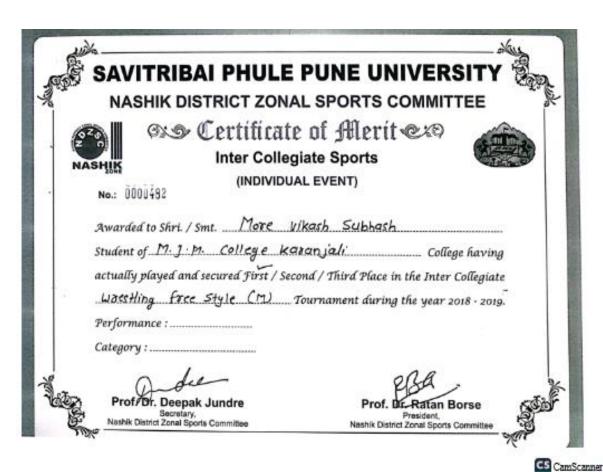

#### **Supporting Documents/Evidences 5.3.1**

|       | SAVITRIBAI PHULE PUNE UNIVERSITY NASHIK DISTRICT ZONAL SPORTS COMMITTEE                              |
|-------|------------------------------------------------------------------------------------------------------|
| ON NA | Inter Collegiate Sports  (INDIVIDUAL EVENT)                                                          |
|       | No.:                                                                                                 |
|       | Awarded to Shri. / Smt. Atkale Iyotiba Bajavang  Student of M.I.M. College, Karanjali College having |
|       | actually played and secured First / Second / Third Place in the Inter Collegiate                     |
|       | FS Mixes ling (M) Tournament during the year 2022-2023.                                              |
|       | Performance :                                                                                        |
|       | Category:                                                                                            |
| £     | Prof. S. D. Ingale Dr. P. V. Rasal                                                                   |
|       | Nashik District Zonal Sports Committee  President, Nashik District Zonal Sports Committee            |