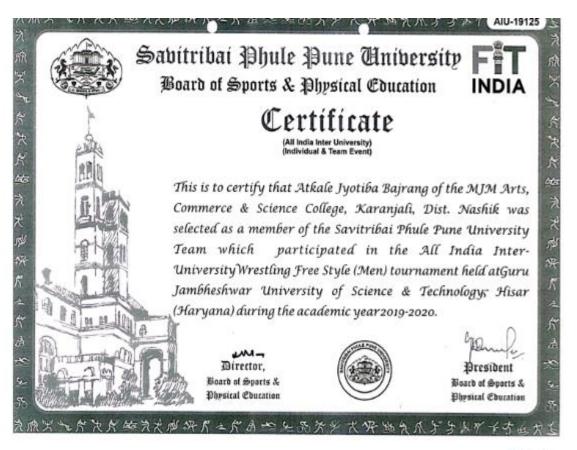

#### Certificate of Merit

Awarded to Atkale Jyotiba Bajrang of MJM Arts, Commerce & Science College, Karanjali, Dist. Nashik Zone Nashik for having actually played and Won First place in Wrestling Free Style (Men) tournament, during the academic year 2021-2022.

\*Performance: 57 Kg Category.

Director, . Board of Sports & Physical Education

20346

President Board of Sports & Physical Education