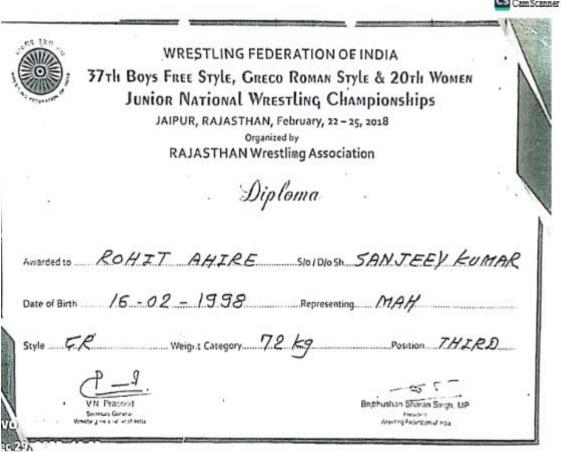

## 5.3: Student Participation and Activities

5.3.1: Number of awards/medals for outstanding performance in sports/ cultural activities at University / state/ national / international level (award for a team event should be counted as one) during the last five years

#### **Criterion V Student Support & Progression (Qnm-5.3.1)**

5.3.1.1: Numbers of Award/ Medals for outstanding performance in Sports and cultural activities at university/state/ national/international level (award for a team event should be counted as one) Year —wise During the last five year

| Year    | 2022-23 | 2021-22 | 2019-20 | 2018-19 |
|---------|---------|---------|---------|---------|
| Numbers | 17      | 17      | 28      | 26      |