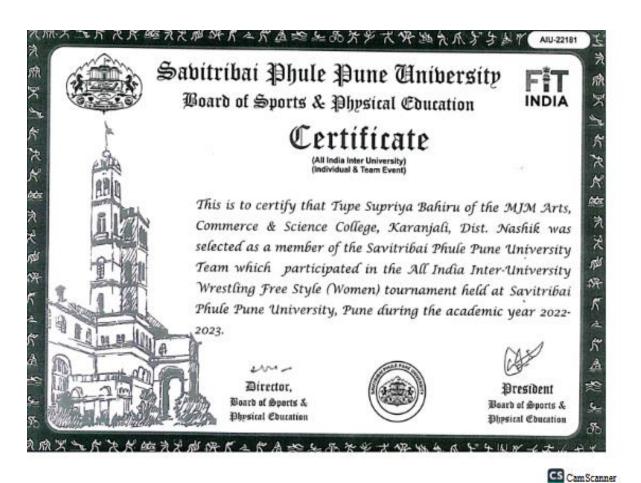

Inter Zonal Sports (Individual Event)

#### Certificate of Merit

Awarded to Tupe Supriya Bahiru of Mahant Jamanadas Maharaj College, Karanjali, Nashik Zone Nashik for having actually played and Won First place in Wrestling Free Style (Women) tournament, during the academic year 2022-2023. \*Performance: 65 Kg Category.

Director, Board of Sports & Physical Education

President Board of Sports & Physical Education