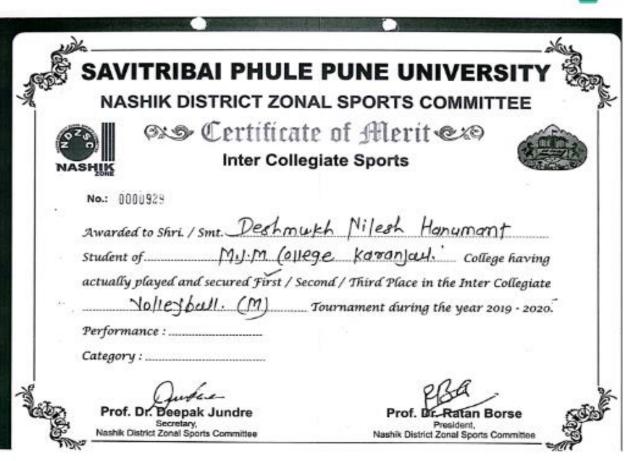

# Inter Collegiate Sports

No.:

(TEAM EVENT)

| Awarded to Shri. / Smt. Hire Yash Jitenoha                                       |
|----------------------------------------------------------------------------------|
| Student of M. J.M. College, Kerrenjali College having                            |
| actually played and secured First / Second / Third Place in the Inter Collegiate |
| Volley oul (m) Tournament during the year 2022-2023.                             |

Prof. S. D. Ingale Secretary, lashik District Zonal Sports Committee Dr. P. V. Rasal President, Nashik District Zonal Sports Committe

CS CamScanner