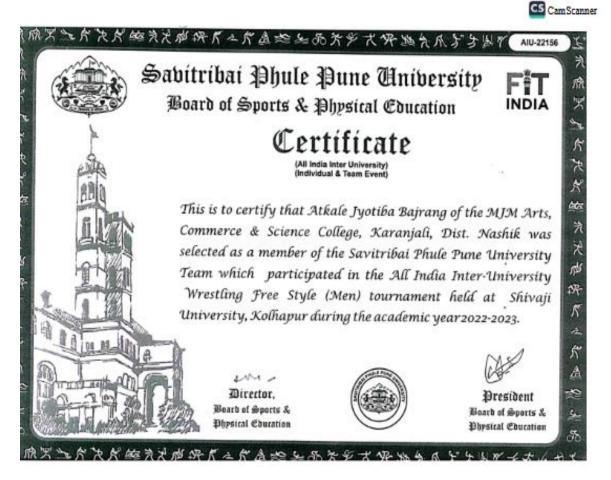

Inter Zonal Sports (Individual Event)

#### Certificate of Merit

Awarded to Atkale Jyotiba Bajrang of MJM Arts, Commerce & Science College, Karanjali, Dist. Nashik Zone Nashik for having actually played and Won First place in Wrestling Free Style (Men) tournament, during the academic year 2021-2022.

\*Performance: 57 Kg Category.

Director, . Board of Sports & Physical Education

20346

President Board of Sports & Physical Education