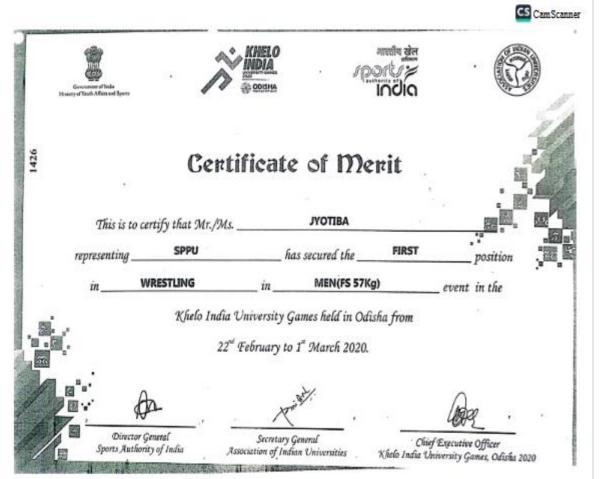

#### Certificate of Merit

Awarded to Atkale Jyotiba Bajrang of MJM Arts, Commerce & Science College, Karanjali, Dist. Nashik Zone Nashik for having actually played and Won First place in Wrestling Free Style (Men) tournament, during the academic year 2021-2022.

\*Performance: 57 Kg Category.

Director, . Board of Sports & Physical Education

20346

President Board of Sports & Physical Education