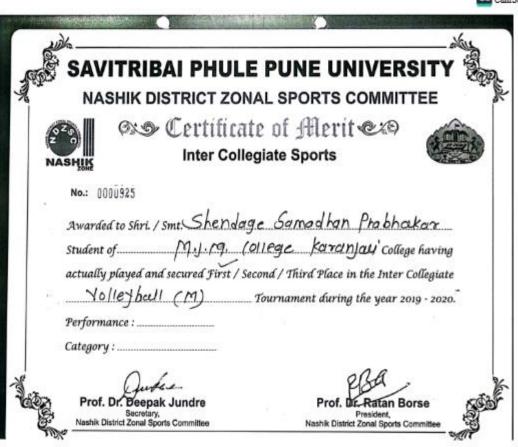

# SAVITRIBAI PHULE PUNE UNIVERSITY

NASHIK DISTRICT ZONAL SPORTS COMMITTEE

Certificate of Merit (\*\*)
Inter Collegiate Sports

No.:

(TEAM EVENT)

Awarded to Shri. / Smt. Sharodge Samadhan Prabhakar

Student of M.J.M. Sallege, Kaxanyadi College having actually played and secured First / Second / Third Place in the Inter Collegiate

Volley ball (m) Tournament during the year 2022-2023.

Prof. S. D. Ingale Secretary, lashik District Zonal Sports Committee

Dr. P. V. Rasal
President.
Nashik District Zonal Sports Committee

Savitribai Phule Pune University Board of Sports & Physical Education