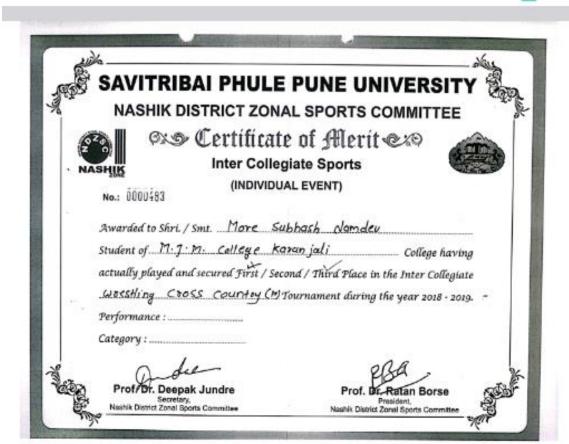

#### **Supporting Documents/Evidences 5.3.1**

|       | SAVITRIBAI PHULE PUNE UNIVERSITY NASHIK DISTRICT ZONAL SPORTS COMMITTEE                              |
|-------|------------------------------------------------------------------------------------------------------|
| ON NA | Inter Collegiate Sports  (INDIVIDUAL EVENT)                                                          |
|       | No.:                                                                                                 |
|       | Awarded to Shri. / Smt. Atkale Iyotiba Bajavang  Student of M.I.M. College, Karanjali College having |
|       | actually played and secured First / Second / Third Place in the Inter Collegiate                     |
|       | FS Mixes ling (M) Tournament during the year 2022-2023.                                              |
|       | Performance :                                                                                        |
|       | Category:                                                                                            |
| £     | Prof. S. D. Ingale Dr. P. V. Rasal                                                                   |
|       | Nashik District Zonal Sports Committee  President, Nashik District Zonal Sports Committee            |