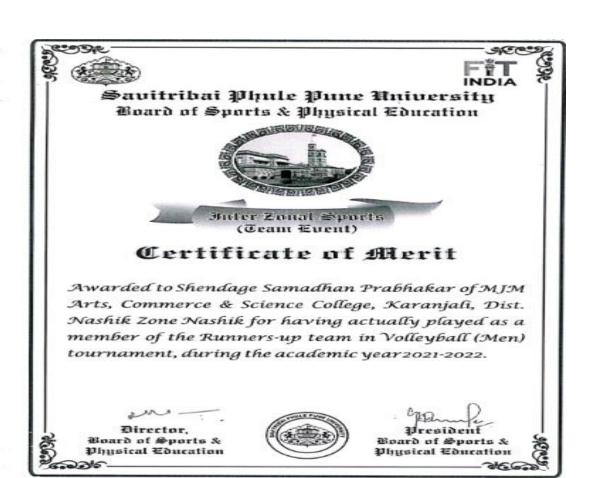

# SAVITRIBAI PHULE PUNE UNIVERSITY

NASHIK DISTRICT ZONAL SPORTS COMMITTEE

OS Certificate of Merit CO

Inter Collegiate Sports

No.:

(TEAM EVENT)

Awarded to Shri / Smt. Shendage Samadhan Presbhakar

Student of M.J.M. College, Karenjali College having

actually played and secured First / Second / Third Place in the Inter Collegiate
Volly ball (M) Tournament during the year 2021 - 2022.

Prof. Dr. Deepak Jundr

Secretary, Nashik District Zonal Sports Committee Prof. Dr. M. S. Shinde