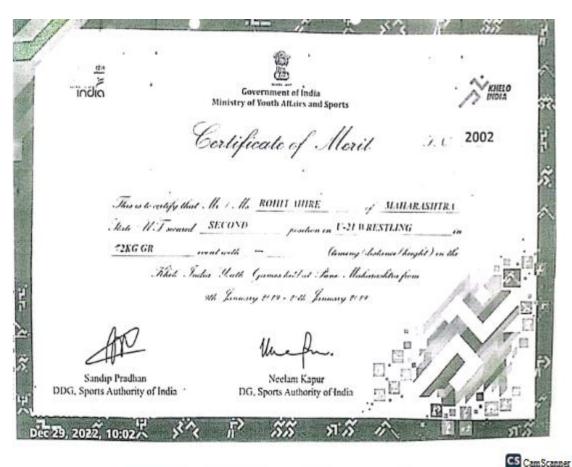

aneshwar during the academic year2019-2020.





President Board of Sports & Physical Education







Printals Westler Association



## WRESTLING FEDERATION OF INDIA TATA MOTORS 64" MEN FREE STYLE, GRECO ROMAN STYLE & 22ND WOMEN SENIOR NATIONAL WRESTLING CHAMPIONSHIP

PAP Complex, Jalandhar, Punjab 29th November to 1st December 2019

Organized by:- Punjab Wrestling Association

Participation Certificate

Awarded to Harsh Vasalhan Slo/D/oSh Muscesh Sadgis

Date of Birth 01-06-1996 Representing Maharashtsa as Wrestler/Official

Style GR Weight Category 130 Kg

PR. SONDHI KARTAR SINGH, IPS (RETD.) V.N. PRASOOD BRIJBHUSHAN SHARAN SINGH, MP Secretary. President, Secretary General President,

Wrestling Federation of India

Puriob Wrestling Association

Wrestling Federation of India



















## Style Women National Wrestling Championship



CHITTORGARH, RAJASTHAN, SEPTEMBER, 27 - 30, 2018

Organized by RAJASTHAN WRESTLING ASSOCIATION

|                         | Awarded to. HARS VARDHAN