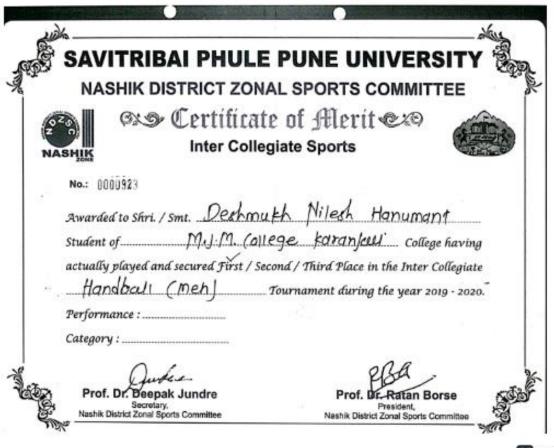

| Prof. Dr. Beenal | k lundro                              | Prof. Di        | Ratan Borse              | -T2                                      |





## SAVITRIBAI PHULE PUNE UNIVERSITY NASHIK DISTRICT ZONAL SPORTS COMMITTEE Certificate of Alerit (20) Inter Collegiate Sports No.: [100][52] Awarded to Shri. / Smt. Deshmukh Nilesh Hanumani Student of M.J.M. (ollege karaniculi college having actually played and secured First / Second / Third Place in the Inter Collegiate Athletics (M) Tournament during the year 2019 - 2020. Performance: Category: Prof. Dr. Deepak Jundre Prof. Dr. Ratan Borse



| NASHIK DISTRICT ZONAL SPORTS COMMITTEE  CERTIficate of Alerit  Inter Collegiate Sports  No.: 0000919  Awarded to Shri. / Smt. Ghinande Shrikani Namdeo  Student of M.J. M. (allege Karanjali college having actually played and secured First / Second / Third Place in the Inter Collegiat  Judo (M)  Tournament during the year 2019 - 2020  Performance: