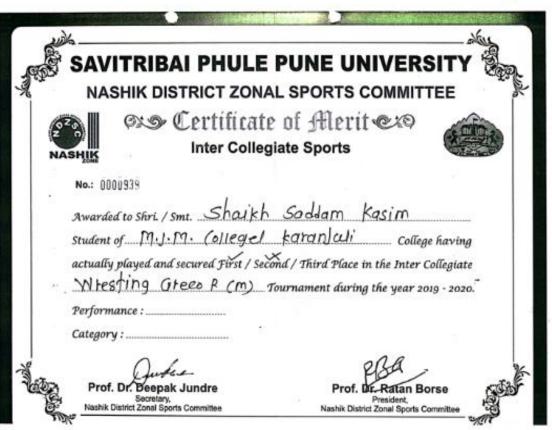

| NAS     |                           | AL SPORTS COMMIT                                        | TEE         |
|---------|---------------------------|---------------------------------------------------------|-------------|
| NASHIK  | Inter Colleg              | e of Merit © Giate Sports                               |             |
| No.:    | (                         |                                                         |             |
| Awarde  | d to Shri. / Smt. Showith | Saddam Kusim                                            | *******     |
|         |                           | , Karanjuli Colleg<br>cond / Third Place in the Inter ( |             |
| Greco   | Roman Wrestling (m)       | Tournament during the year 20                           | 021 - 2022. |
| Perform | ance :                    |                                                         |             |
| Categor | y :                       |                                                         |             |
|         |                           |                                                         |             |