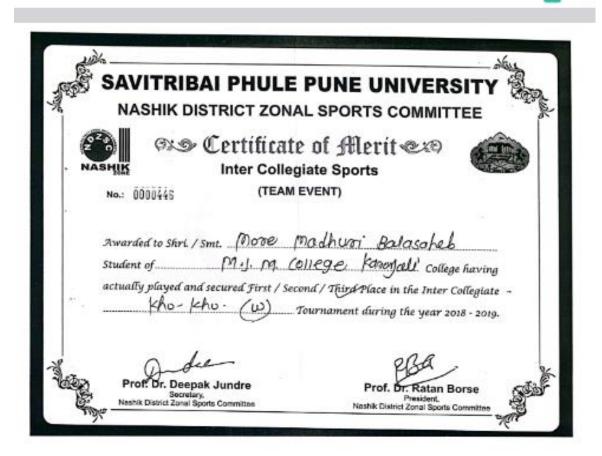

| No: (TEAM EVENT)  Awarded to Shri. / Smt. Mahale Manda Bhaginath  Student of M. J. M. College, Karanjadi College having actually played and secured First / Second / Third Place in the Inter Collegiate Kho. Kho. (w.)  Tournament during the year 2021 - 2022. | DASHIK   | Inter Collegiate Sports                                                                                    |
|------------------------------------------------------------------------------------------------------------------------------------------------------------------------------------------------------------------------------------------------------------------|----------|------------------------------------------------------------------------------------------------------------|
| Awarded to Shri. / Smt. Mahale Manda Bhaginath  Student of M. J. M. College, Karanjedi College having  actually played and secured First / Second / Third Place in the Inter Collegiate                                                                          | No.:     | • • • • • • • • • • • • • • • • • • • •                                                                    |
| Student of M. J. M. College, Kuranjali College having actually played and secured First / Second / Third Place in the Inter Collegiate                                                                                                                           | 6        |                                                                                                            |
| Student of M. J. M. College, Kuranjali College having actually played and secured First / Second / Third Place in the Inter Collegiate                                                                                                                           | Awarde   | of to Spri / Smt. Mahale Manda Bhaginesth                                                                  |
| actually played and secured First / Second / Third Place in the Inter Collegiate                                                                                                                                                                                 |          | 2000 - 2000 j. j. 100 - 200 j. j. 100 j. j. 100 j. j. 100 j. j. 100 j. |
|                                                                                                                                                                                                                                                                  | Student  |                                                                                                            |
| a due                                                                                                                                                                                                                                                            |          |                                                                                                            |
| a due                                                                                                                                                                                                                                                            | actually | played and secured First / Second / Third Place in the Inter Collegiate-                                   |
| (1) del                                                                                                                                                                                                                                                          | actually | played and secured First / Second / Third Place in the Inter Collegiate-                                   |
| Sums                                                                                                                                                                                                                                                             | actually | played and secured First / Second / Third Place in the Inter Collegiate-                                   |