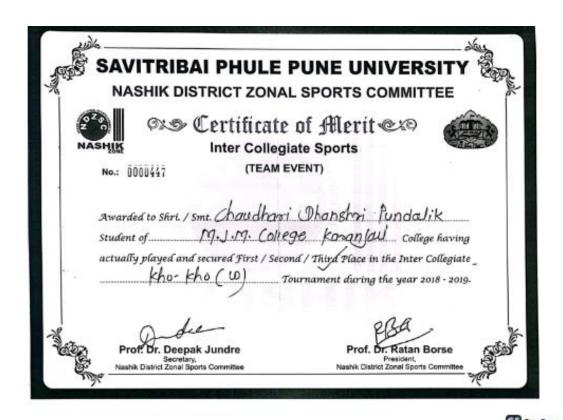

| No: (TEAM EVENT)  Awarded to Shri. / Smt. Mahale Manda Bhaginath  Student of M. J. M. College, Karanjadi College having actually played and secured First / Second / Third Place in the Inter Collegiate Kho. Kho. (w.)  Tournament during the year 2021 - 2022. | DASHIK   | Inter Collegiate Sports                                                                                    |
|------------------------------------------------------------------------------------------------------------------------------------------------------------------------------------------------------------------------------------------------------------------|----------|------------------------------------------------------------------------------------------------------------|
| Awarded to Shri. / Smt. Mahale Manda Bhaginath  Student of M. J. M. College, Karanjedi College having  actually played and secured First / Second / Third Place in the Inter Collegiate                                                                          | No.:     | • • • • • • • • • • • • • • • • • • • •                                                                    |
| Student of M. J. M. College, Kuranjali College having actually played and secured First / Second / Third Place in the Inter Collegiate                                                                                                                           | 6        |                                                                                                            |
| Student of M. J. M. College, Kuranjali College having actually played and secured First / Second / Third Place in the Inter Collegiate                                                                                                                           | Awarde   | of to Spri / Smt. Mahale Manda Bhaginesth                                                                  |
| actually played and secured First / Second / Third Place in the Inter Collegiate                                                                                                                                                                                 |          | 2000 - 2000 j. j. 100 - 200 j. j. 100 j. j. 100 j. j. 100 j. j. 100 j. |
|                                                                                                                                                                                                                                                                  | Student  |                                                                                                            |
| a due                                                                                                                                                                                                                                                            |          |                                                                                                            |
| a due                                                                                                                                                                                                                                                            | actually | played and secured First / Second / Third Place in the Inter Collegiate-                                   |
| (1) del                                                                                                                                                                                                                                                          | actually | played and secured First / Second / Third Place in the Inter Collegiate-                                   |
| Sums                                                                                                                                                                                                                                                             | actually | played and secured First / Second / Third Place in the Inter Collegiate-                                   |