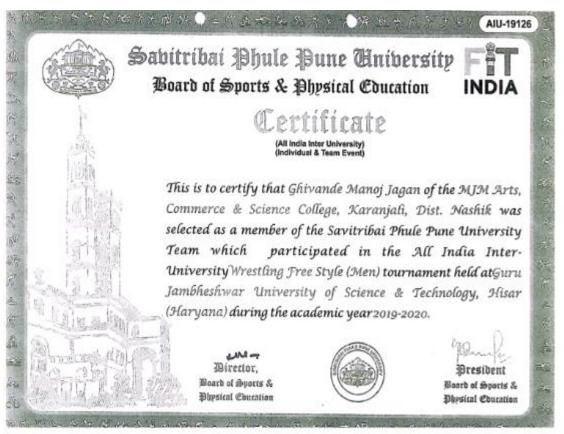

#### Certificate of Merit

Awarded to Tupe Supriya Bahiru of Mahant Jamanadas Maharaj College, Karanjali, Nashik Zone Nashik for having actually played and Won First place in Wrestling Free Style (Women) tournament, during the academic year 2022-2023. \*Performance: 65 Kg Category.

Director, Board of Sports & Physical Education

President Board of Sports & Physical Education