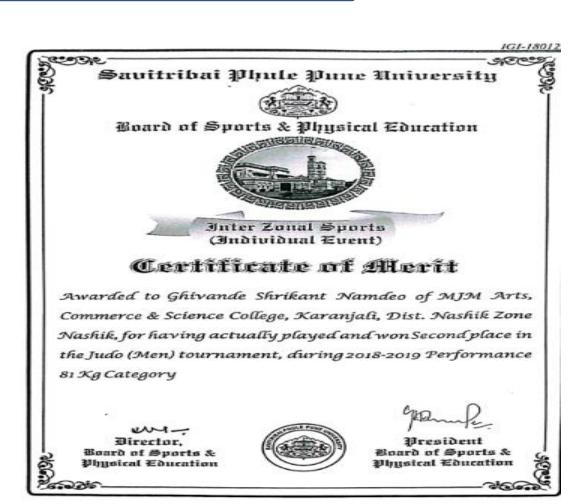

#### **Supporting Documents/Evidences 5.3.1**

|       | SAVITRIBAI PHULE PUNE UNIVERSITY NASHIK DISTRICT ZONAL SPORTS COMMITTEE                              |
|-------|------------------------------------------------------------------------------------------------------|
| ON NA | Inter Collegiate Sports  (INDIVIDUAL EVENT)                                                          |
|       | No.:                                                                                                 |
|       | Awarded to Shri. / Smt. Atkale Iyotiba Bajavang  Student of M.I.M. College, Karanjali College having |
|       | actually played and secured First / Second / Third Place in the Inter Collegiate                     |
|       | FS Mixes ling (M) Tournament during the year 2022-2023.                                              |
|       | Performance :                                                                                        |
|       | Category:                                                                                            |
| £     | Prof. S. D. Ingale Dr. P. V. Rasal                                                                   |
|       | Nashik District Zonal Sports Committee  President, Nashik District Zonal Sports Committee            |