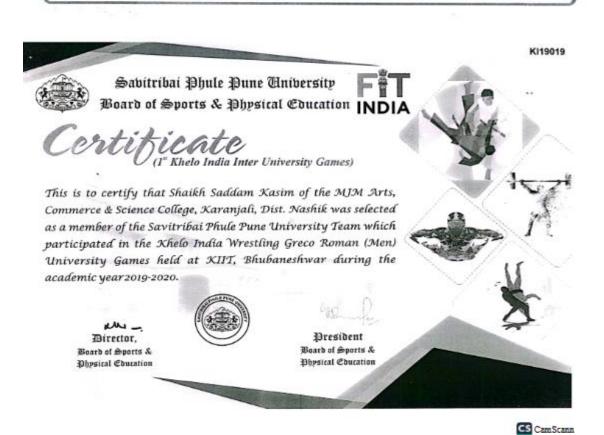

| Karanjali co                   |                |
| actually pla      | iyed and secured First / Sec | cond / Third Place in the Int  | er Collegiate  |
| . Westil          | ng free stylecm              | Tournament during the year     | r 2019 - 2020. |
| Performano        | e:                           |                                |                |
| Category :        |                              |                                |                |
|                   | 01                           | ona                            | og g           |
| STORE DESCRIPTION | Deepak Jundre                | Prof Dr. Patar                 | Borse 500      |
|                   |                              |                                |                |

CS CamScann





















Certificate
(1" Khelo India Inter University Games)

This is to certify that Atkale Jyotiba Bajrang of the MJM Arts, Commerce & Science College, Karanjali, Dist. Nashik was selected as a member of the Savitribai Phule Pune University Team which participated in the Khelo India Wrestling Free Style (Men) University Games held at KIIT, Bhubaneshwar during the academic year2019-2020.





President Board of Sports & Physical Education







Printals Westler Association



## WRESTLING FEDERATION OF INDIA TATA MOTORS 64" MEN FREE STYLE, GRECO ROMAN STYLE & 22ND WOMEN SENIOR NATIONAL WRESTLING CHAMPIONSHIP

PAP Complex, Jalandhar, Punjab 29th November to 1st December 2019

Organized by:- Punjab Wrestling Association

Participation Certificate

Awarded to Harsh Vasalhan Slo/D/oSh