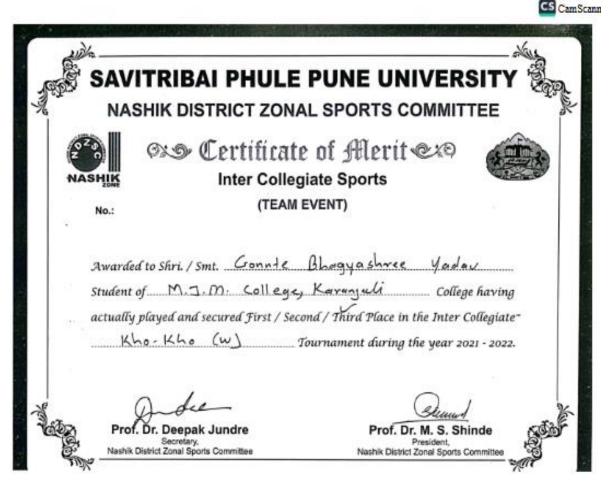

# @ Certificate of Merit @

No.

Inter Collegiate Sports
(TEAM EVENT)

| Awarded to Shri | /smt. Sone        | wane Kam            | al Lexmon                |
|-----------------|-------------------|---------------------|--------------------------|
| Student of      | J.M. Colle        | ges Korranja        | LiCollege hav            |
| actually played | and secured First | / Second / Third Pl | ace in the Inter Collegi |
| Kho-K           | ho (W)            | Tournament di       | uring the year 2021 - 20 |

Prof. Dr. Deepak Jundre

Secretary, Nashik District Zonal Sports Committee Prof. Dr. M. S. Shinde

President,

Nashik District Zonal Sports Committee