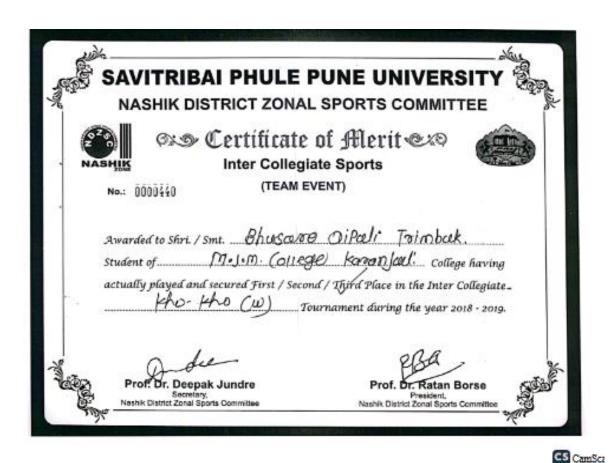

| No: (TEAM EVENT)  Awarded to Shri. / Smt. Mahale Manda Bhaginath  Student of M. J. M. College, Karanjadi College having actually played and secured First / Second / Third Place in the Inter Collegiate Kho. Kho. (w.)  Tournament during the year 2021 - 2022. | DASHIK   | Inter Collegiate Sports                                                                                    |
|------------------------------------------------------------------------------------------------------------------------------------------------------------------------------------------------------------------------------------------------------------------|----------|------------------------------------------------------------------------------------------------------------|
| Awarded to Shri. / Smt. Mahale Manda Bhaginath  Student of M. J. M. College, Karanjedi College having  actually played and secured First / Second / Third Place in the Inter Collegiate                                                                          | No.:     | • • • • • • • • • • • • • • • • • • • •                                                                    |
| Student of M. J. M. College, Kuranjali College having actually played and secured First / Second / Third Place in the Inter Collegiate                                                                                                                           | 6        |                                                                                                            |
| Student of M. J. M. College, Kuranjali College having actually played and secured First / Second / Third Place in the Inter Collegiate                                                                                                                           | Awarde   | of to Spri / Smt. Mahale Manda Bhaginesth                                                                  |
| actually played and secured First / Second / Third Place in the Inter Collegiate                                                                                                                                                                                 |          | 2000 - 2000 j. j. 100 - 200 j. j. 100 j. j. 100 j. j. 100 j. j. 100 j. |
|                                                                                                                                                                                                                                                                  | Student  |                                                                                                            |
| a due                                                                                                                                                                                                                                                            |          |                                                                                                            |
| a due                                                                                                                                                                                                                                                            | actually | played and secured First / Second / Third Place in the Inter Collegiate-                                   |
| (1) del                                                                                                                                                                                                                                                          | actually | played and secured First / Second / Third Place in the Inter Collegiate-                                   |
| Sums                                                                                                                                                                                                                                                             | actually | played and secured First / Second / Third Place in the Inter Collegiate-                                   |