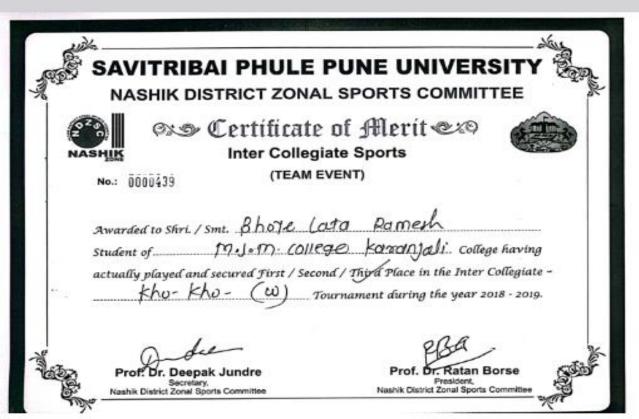

| No: (TEAM EVENT)  Awarded to Shri. / Smt. Mahale Manda Bhaginath  Student of M. J. M. College, Karanjadi College having actually played and secured First / Second / Third Place in the Inter Collegiate Kho. Kho. (w.)  Tournament during the year 2021 - 2022. | DASHIK   | Inter Collegiate Sports                                                                                    |
|------------------------------------------------------------------------------------------------------------------------------------------------------------------------------------------------------------------------------------------------------------------|----------|------------------------------------------------------------------------------------------------------------|
| Awarded to Shri. / Smt. Mahale Manda Bhaginath  Student of M. J. M. College, Karanjedi College having  actually played and secured First / Second / Third Place in the Inter Collegiate                                                                          | No.:     | • • • • • • • • • • • • • • • • • • • •                                                                    |
| Student of M. J. M. College, Kuranjali College having actually played and secured First / Second / Third Place in the Inter Collegiate                                                                                                                           | 6        |                                                                                                            |
| Student of M. J. M. College, Kuranjali College having actually played and secured First / Second / Third Place in the Inter Collegiate                                                                                                                           | Awarde   | of to Spri / Smt. Mahale Manda Bhaginesth                                                                  |
| actually played and secured First / Second / Third Place in the Inter Collegiate                                                                                                                                                                                 |          | 2000 - 2000 j. j. 100 - 200 j. j. 100 j. j. 100 j. j. 100 j. j. 100 j. |
|                                                                                                                                                                                                                                                                  | Student  |                                                                                                            |
| a due                                                                                                                                                                                                                                                            |          |                                                                                                            |
| a due                                                                                                                                                                                                                                                            | actually | played and secured First / Second / Third Place in the Inter Collegiate-                                   |
| (1) del                                                                                                                                                                                                                                                          | actually | played and secured First / Second / Third Place in the Inter Collegiate-                                   |
| Sums                                                                                                                                                                                                                                                             | actually | played and secured First / Second / Third Place in the Inter Collegiate-                                   |