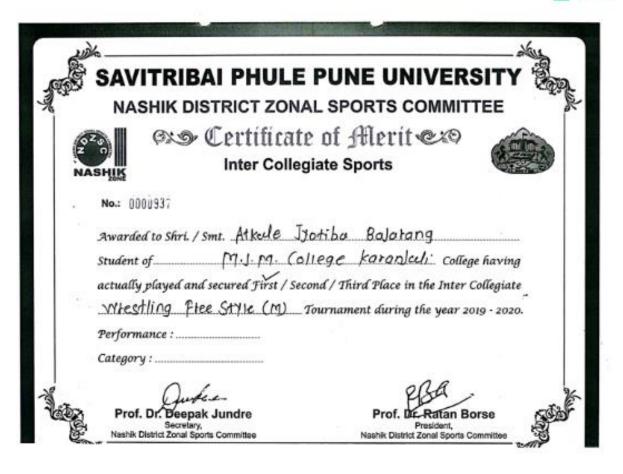

| SAY      | VITRIBAI PHULE                                    | PUNE UNIVER                                | SITY         |
|----------|---------------------------------------------------|--------------------------------------------|--------------|
| C.France | ASHIK DISTRICT ZON                                |                                            |              |
| IN/      | ASHIR DISTRICT ZON                                | AL SPORTS COMMIT                           | IEE          |
| OZO I    | @ Certificat                                      | te of Merit                                |              |
| 2 0      |                                                   | giate Sports                               | A == A       |
| NASHIK   |                                                   | JAL EVENT)                                 |              |
| No.:     | (INDIVIDO                                         | JAL EVENT)                                 |              |
| *        | NV I                                              | T 133 0 .                                  |              |
|          | ded to Shri. / Smt. Atkale                        |                                            | _            |
| Studen   | nt of M.J.M. Colleg                               | z, Karanjali colle                         | ge having    |
| actua    | lly played and secured First / Se                 | cond / Third Place in the Inter            | Collegiate   |
| £.       | ree style Wreatling(m                             | Tournament during the year 2               | 021 - 2022:" |
|          | mance :                                           |                                            |              |
| 000000   |                                                   |                                            |              |
| Carego   | ory:                                              |                                            |              |
|          | andre                                             | Quin.                                      | /            |
| Pr       | of. Dr. Deepak Jundre                             | Prof. Dr. M. S. Si                         | ninde 🕰      |
| TEL      | Secretary,<br>hik District Zonal Sports Committee | President,<br>Nashik District Zonal Sports | P            |