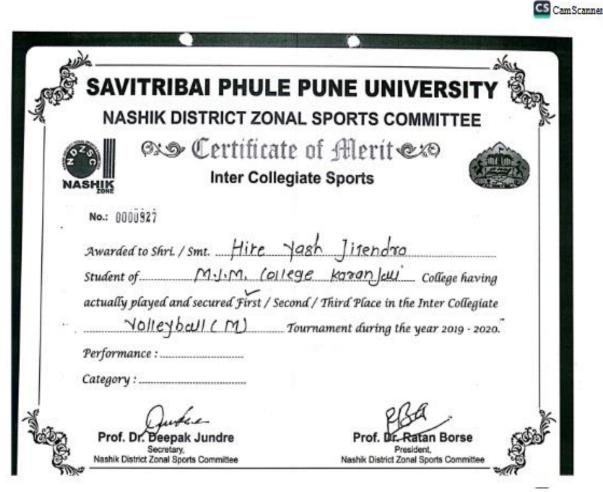

# Inter Collegiate Sports

No.:

(TEAM EVENT)

| Awarded to Shri. / Smt. Hire Yash Jitenoha                                       |
|----------------------------------------------------------------------------------|
| Student of M. J.M. College, Kerrenjali College having                            |
| actually played and secured First / Second / Third Place in the Inter Collegiate |
| Volley oul (m) Tournament during the year 2022-2023.                             |

Prof. S. D. Ingale Secretary, lashik District Zonal Sports Committee Dr. P. V. Rasal President, Nashik District Zonal Sports Committe

CS CamScanner