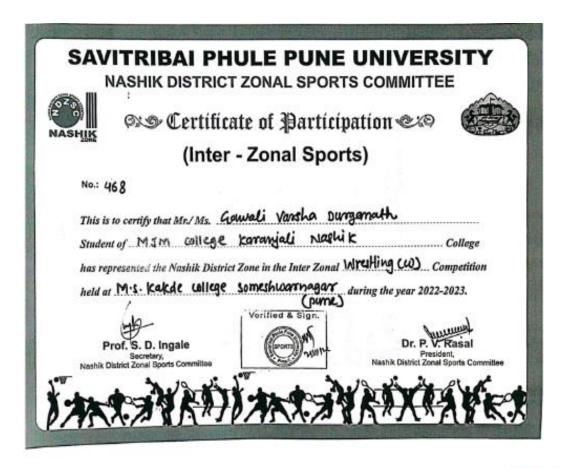

### SAVITRIBAI PHULE PUNE UNIVERSITY

NASHIK DISTRICT ZONAL SPORTS COMMITTEE

OS Certificate of Participation &

(Inter - Zonal Sports)

No.: 566

This is to certify that Mr./ Ms. Morz Shubham

Student of MJM Karamjali College
has represented the Nashik District Zone in the Inter Zonal Judo (M) Competition

held at .... K.T. H.M. College Nashile during the year 2022-2023.

Prof. S. D. Ingale
Secretary,
Nashik District Zonal Sports Committee

Dr. P. V. Rásal
President,
Nashik District Zonal Sports Committee

NASHIK DISTRICT ZONAL SPORTS COMMITTEE