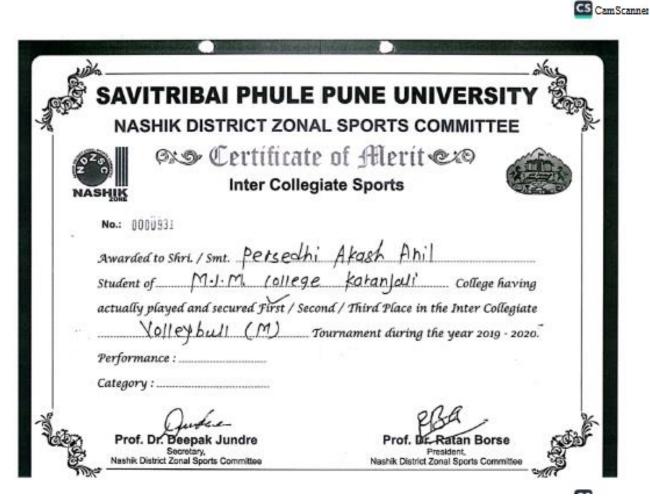

#### **Supporting Documents/Evidences 5.3.1**

|       | SAVITRIBAI PHULE PUNE UNIVERSITY NASHIK DISTRICT ZONAL SPORTS COMMITTEE                              |
|-------|------------------------------------------------------------------------------------------------------|
| ON NA | Inter Collegiate Sports  (INDIVIDUAL EVENT)                                                          |
|       | No.:                                                                                                 |
|       | Awarded to Shri. / Smt. Atkale Iyotiba Bajavang  Student of M.I.M. College, Karanjali College having |
|       | actually played and secured First / Second / Third Place in the Inter Collegiate                     |
|       | FS Mixes ling (M) Tournament during the year 2022-2023.                                              |
|       | Performance :                                                                                        |
|       | Category:                                                                                            |
| £     | Prof. S. D. Ingale Dr. P. V. Rasal                                                                   |
|       | Nashik District Zonal Sports Committee  President, Nashik District Zonal Sports Committee            |