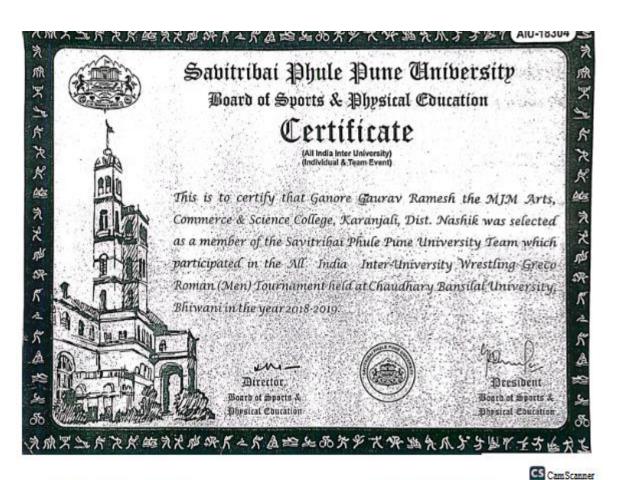

IT, Bhubaneshwar during the academic year2019-2020.





President Board of Sports & Physical Education







Printals Westler Association



## WRESTLING FEDERATION OF INDIA TATA MOTORS 64" MEN FREE STYLE, GRECO ROMAN STYLE & 22ND WOMEN SENIOR NATIONAL WRESTLING CHAMPIONSHIP

PAP Complex, Jalandhar, Punjab 29th November to 1st December 2019

Organized by:- Punjab Wrestling Association

Participation Certificate

Awarded to Harsh Vasalhan Slo/D/oSh Muscesh Sadgis

Date of Birth 01-06-1996 Representing Maharashtsa as Wrestler/Official

Style GR Weight Category 130 Kg

PR. SONDHI KARTAR SINGH, IPS (RETD.) V.N. PRASOOD BRIJBHUSHAN SHARAN SINGH, MP Secretary. President, Secretary General President,

Wrestling Federation of India

Puriob Wrestling Association

Wrestling Federation of India



















## Style Women National Wrestling Championship



CHITTORGARH, RAJASTHAN, SEPTEMBER, 27 - 30, 2018

Organized by RAJASTHAN WRESTLING ASSOCIATION

|                         | Awarded to. HARS VARDHAN