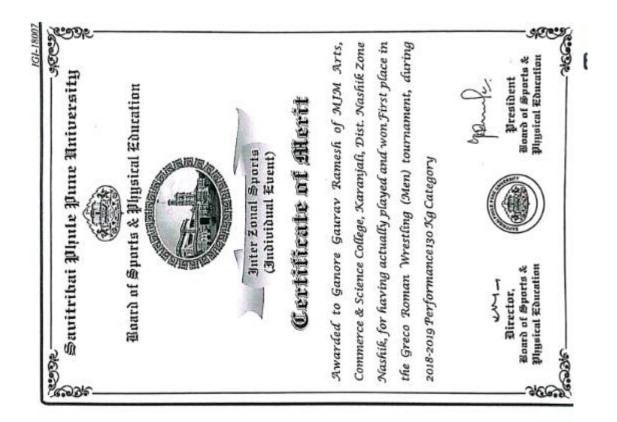

#### Certificate of Merit

Awarded to Tupe Supriya Bahiru of Mahant Jamanadas Maharaj College, Karanjali, Nashik Zone Nashik for having actually played and Won First place in Wrestling Free Style (Women) tournament, during the academic year 2022-2023. \*Performance: 65 Kg Category.

Director, Board of Sports & Physical Education

President Board of Sports & Physical Education