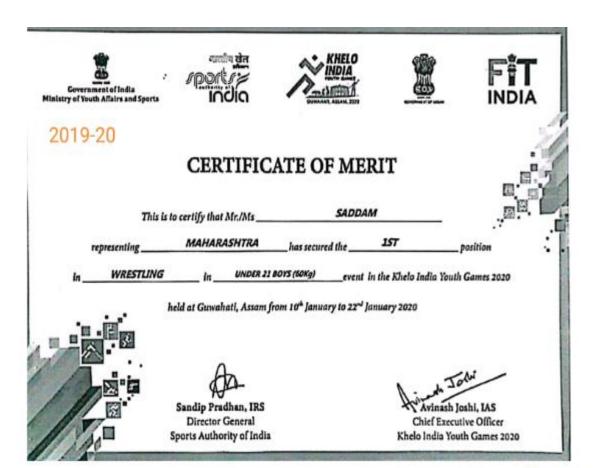

-----------------|------------------------------------------------------------|---------------------------------------------------------------------------|
| Date of Birth. 01-06-79.96 represe                                      | enting Mahasashtri                                         | 2 as Wrestler/Official                                                    |
| Style                                                                   |                                                            | кд                                                                        |
| Jagjit Singh Saroya President Jagst Wrestling Academy Warana, Jolandhar | V.N. Prasood Secretary General Westing Foreration of India | Brijbhushan Sharam Singh, MP<br>President<br>Wresting Federation of India |















#### WRESTLING FEDERATION OF INDIA

# TATA MOTORS 2nd UNDER- 15 FREE STYLE, GRECO ROMAN STYLE & GIRLS NATIONAL WRESTLING CHAMPIONSHIP

At GURUDWARA SHRI AGAMGARH SAHIB, KOTA, RAJASTHAN,
From 21<sup>ST</sup> To 23<sup>RD</sup> JUNE 2019
Organized by: RAJASTHAN WRESTLING ASSOCIATION

Diploma

| Awarded to                                                     | signinga Burusa |              | Bahlu Tupe                                                                |
|----------------------------------------------------------------|-----------------|--------------|---------------------------------------------------------------------------|
| Date of Birth                                                  | 02-07-2004      | Representing | Mahalashtiq