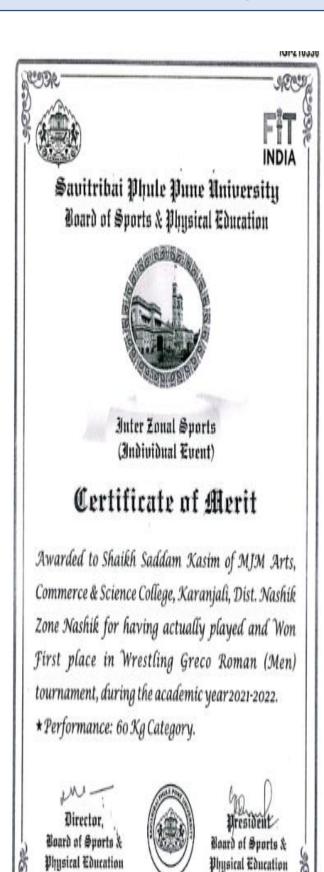

| NAS     |                           | AL SPORTS COMMIT                                        | TEE         |
|---------|---------------------------|---------------------------------------------------------|-------------|
| NASHIK  | Inter Colleg              | e of Merit © Giate Sports                               |             |
| No.:    | (                         |                                                         |             |
| Awarde  | d to Shri. / Smt. Showith | Saddam Kusim                                            | *******     |
|         |                           | , Karanjuli Colleg<br>cond / Third Place in the Inter ( |             |
| Greco   | Roman Wrestling (m)       | Tournament during the year 20                           | 021 - 2022. |
| Perform | ance :                    |                                                         |             |
| Categor | y :                       |                                                         |             |
|         |                           |                                                         |             |