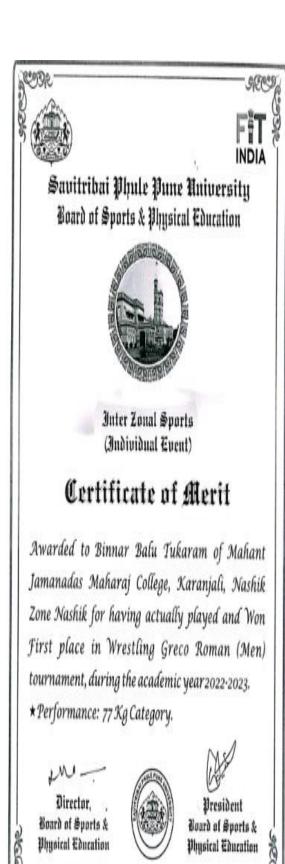

Inter Zonal Sports (Individual Event)

#### Certificate of Merit

Awarded to Tupe Supriya Bahiru of Mahant Jamanadas Maharaj College, Karanjali, Nashik Zone Nashik for having actually played and Won First place in Wrestling Free Style (Women) tournament, during the academic year 2022-2023. \*Performance: 65 Kg Category.

Director, Board of Sports & Physical Education

President Board of Sports & Physical Education