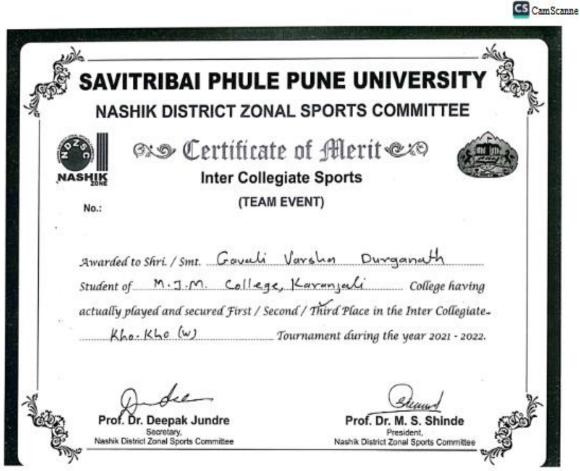

| No: (TEAM EVENT)  Awarded to Shri. / Smt. Mahale Manda Bhaginath  Student of M. J. M. College, Karanjadi College having actually played and secured First / Second / Third Place in the Inter Collegiate Kho. Kho. (w.)  Tournament during the year 2021 - 2022. | DASHIK   | Inter Collegiate Sports                                                                                    |
|------------------------------------------------------------------------------------------------------------------------------------------------------------------------------------------------------------------------------------------------------------------|----------|------------------------------------------------------------------------------------------------------------|
| Awarded to Shri. / Smt. Mahale Manda Bhaginath  Student of M. J. M. College, Karanjedi College having  actually played and secured First / Second / Third Place in the Inter Collegiate                                                                          | No.:     | • • • • • • • • • • • • • • • • • • • •                                                                    |
| Student of M. J. M. College, Kuranjali College having actually played and secured First / Second / Third Place in the Inter Collegiate                                                                                                                           | 6        |                                                                                                            |
| Student of M. J. M. College, Kuranjali College having actually played and secured First / Second / Third Place in the Inter Collegiate                                                                                                                           | Awarde   | of to Spri / Smt. Mahale Manda Bhaginesth                                                                  |
| actually played and secured First / Second / Third Place in the Inter Collegiate                                                                                                                                                                                 |          | 2000 - 2000 j. j. 100 - 200 j. j. 100 j. j. 100 j. j. 100 j. j. 100 j. |
|                                                                                                                                                                                                                                                                  | Student  |                                                                                                            |
| a due                                                                                                                                                                                                                                                            |          |                                                                                                            |
| a due                                                                                                                                                                                                                                                            | actually | played and secured First / Second / Third Place in the Inter Collegiate-                                   |
| (1) del                                                                                                                                                                                                                                                          | actually | played and secured First / Second / Third Place in the Inter Collegiate-                                   |
| Sums                                                                                                                                                                                                                                                             | actually | played and secured First / Second / Third Place in the Inter Collegiate-                                   |

# SAVITRIBAI PHULE PUNE UNIVERSITY NASHIK DISTRICT ZONAL SPORTS COMMITTEE