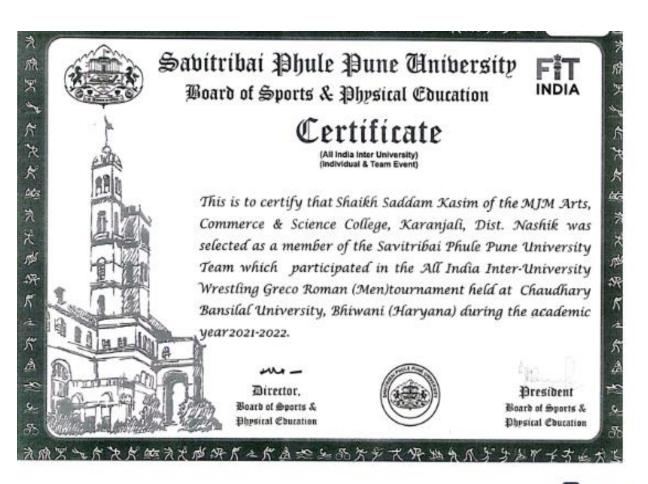

# SAVITRIBAI PHULE PUNE UNIVERSITY

NASHIK DISTRICT ZONAL SPORTS COMMITTEE

Certificate of Alerit

No.:

(TEAM EVENT)

Awarded to Shri. / Smt. Deshaukh Satish Bansi

Student of M.J.M. College, karanjuli College having actually played and secured First / Second / Third Place in the Inter Collegiate.

Uollyball (M) Tournament during the year 2021-2022.

The state of the s

Prof. Dr. Deepak Jundre

Prof. Dr. M. S. Shinde President.

Nashik District Zonal Sports Committee

600 Certificate of Merit @

Inter Collegiate Sports
(TEAM EVENT)